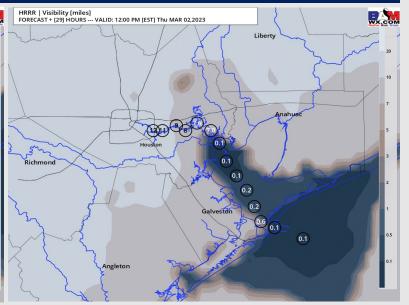

# **Houston Pilots Visibility Report**

#### 11 AM CT THU VISIBILITY

### Confidence

| TIMEFRAME<br>DISCUSSED | THREAT |
|------------------------|--------|
| 7 PM WED – 1 PM THU    | Medium |

- Anticipating a patchy fog risk to begin after 7 PM today. Fog will likely begin developing out near the Boarding Station and creep northward throughout the late evening, eventually impacting all stations south of Morgan's Point by 9 PM.
- ➤ Favoring between 1 AM 10 AM Thursday for fog to be the most widespread and a bit more dense at 1 3 mile visibility; instances of less than 1 mile possible, especially between the Boarding Station and station 11/12
- ➤ After 10 AM, expecting fog to begin to break up, again becoming patchier in nature with visibilities improving to 3 5 miles. A few isolated pockets of 2 mile or less visibility cannot be ruled out during this time.
- Favoring by 1 PM for the fog risk to expire with the next low end risk for patchy fog to develop out ahead of the front moving through late THU / early FRI.