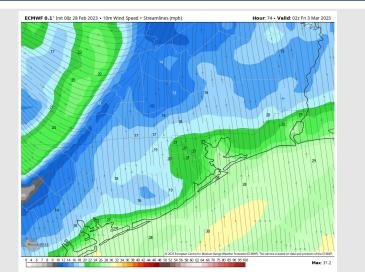

### **Forecast Discussion**

**Precip:** After the strong cold front pushes through the area by 2 AM, anticipating dry conditions for the rest of the day.

Wind: Sustained winds out of the W - NW all day. Winds will start out at 12 – 18 kts for all stations until 12 PM. Winds will gradually decrease across all stations to 4 – 10 kts by 5 PM and stay that way through the rest of the evening. Wind gusts of 35 – 40 kts will only last until 2 AM for the stations near the Boarding Station.