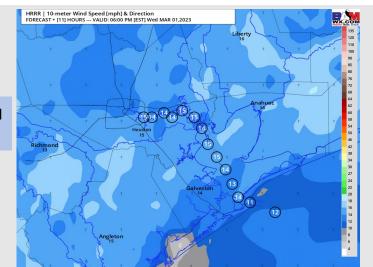

#### **Precip Forecast: 3 PM CT**

Wind Speed 5 PM CT

Low Temps Thursday AM

### **Forecast Discussion**

**Precip:** Favoring dry conditions throughout the rest of the evening.

Wind: Sustained winds out of the S - SSE at 10 – 15 kts and stay that way the rest of the day. Occasional gusts of 18 - 23 kts will be possible through the evening.