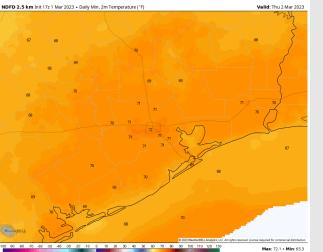

#### **Precip Forecast: 10 PM CT**

Wind Speed 8 PM CT

High Temps Thursday

Temps: High temperatures Thursday will be near 80 F north of Morgan's Point and in the mid to lower 70s F south of Morgan's Point.

Visibility: Reduced visibilities from sea fog will be possible during the AM and early afternoon hours, especially ahead of the cold front with plentiful low-level moisture and southerly winds. After the cold front pushes through during the late evening, this will wipe out all fog threats for Friday AM.