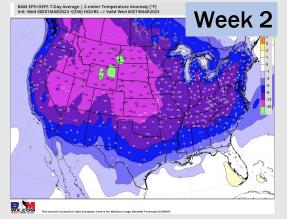

## Houston Pilots: 3/1/23

- Favoring the next shot of measurable rain to come late Thursday PM / early Friday AM pending the timing of a cold front with more chances mid next week. Temperatures are expected to be above average over the next seven days.
- Expecting near normal precipitation chances and below normal temperatures extending into the week
   2 timeframe.
- Anticipating above to much above normal chances for precipitation and above normal temperatures favored in the week <sup>3</sup>/<sub>4</sub> timeframe.