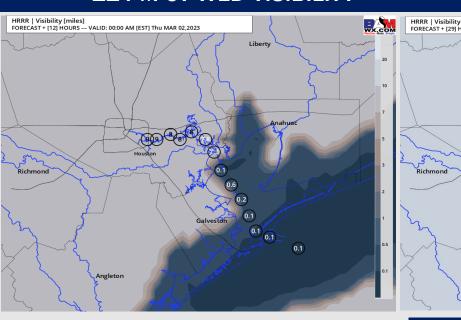

# **Houston Pilots Visibility Report**

#### 11 PM CT WED VISIBILITY

### Confidence

| TIMEFRAME<br>DISCUSSED | THREAT |
|------------------------|--------|
| 7 PM WED – 1 PM THU    | Medium |

- Anticipating a patchy fog risk to begin after 7 PM today. Fog will likely begin developing out near the Boarding Station and creep northward throughout the late evening, eventually impacting all stations south of Morgan's Point by 9 PM.
- ➤ Favoring between 1 AM 10 AM Thursday for fog to be the most widespread and a bit more dense at 1 3 mile visibility; instances of less than 1 mile possible, especially between the Boarding Station and station 11/12
- ➤ After 10 AM, expecting fog to begin to break up, again becoming patchier in nature with visibilities improving to 3 5 miles. A few isolated pockets of 2 mile or less visibility cannot be ruled out during this time.
- Favoring by 1 PM for the fog risk to expire with the next low end risk for patchy fog to develop out ahead of the front moving through late THU / early FRI.