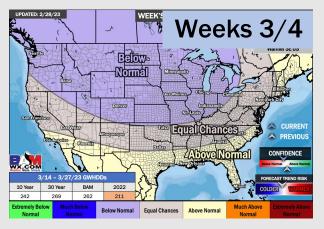

## Houston Pilots: 3/1/23

- Favoring the next shot of measurable rain to come late Thursday PM / early Friday AM pending the timing of a cold front with more chances mid next week. Temperatures are expected to be above average over the next seven days.
- Expecting near normal precipitation chances and below normal temperatures extending into the week
   2 timeframe.
- Anticipating above to much above normal chances for precipitation and above normal temperatures favored in the week <sup>3</sup>/<sub>4</sub> timeframe.