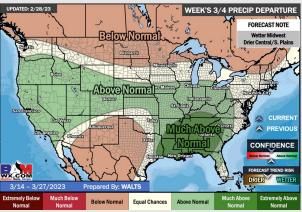

## Houston Pilots: 3/1/23

- Favoring the next shot of measurable rain to come late Thursday PM / early Friday AM pending the timing of a cold front with more chances mid next week. Temperatures are expected to be above average over the next seven days.
- Expecting near normal precipitation chances and below normal temperatures extending into the week
   2 timeframe.
- Anticipating above to much above normal chances for precipitation and above normal temperatures favored in the week <sup>3</sup>/<sub>4</sub> timeframe.