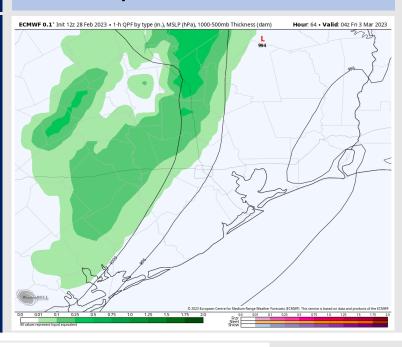

### **Forecast Discussion**

**Precip:** After the strong cold front pushes through the area by 2 AM, anticipating dry conditions for the rest of the day.

Wind: Sustained winds out of the W - NW all day. Winds will start out at 12 – 18 kts for all stations until 12 PM. Winds will gradually decrease across all stations to 4 – 10 kts by 5 PM and stay that way through the rest of the evening. Wind gusts of 35 – 40 kts will only last until 2 AM for the stations near the Boarding Station.