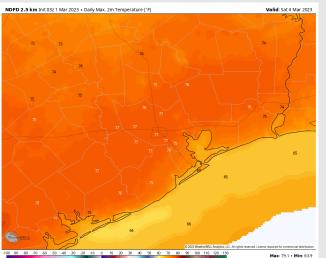

Temps: High temperatures Friday will be in the mid to upper 60s F for stations near the Boarding Station and mid to low 70s F for all other stations.

Visibility: Not anticipating visibility impacts at this time.