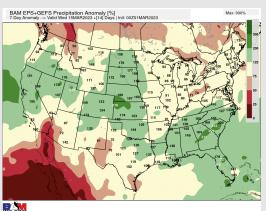

## Houston Pilots: 3/1/23

- Favoring the next shot of measurable rain to come late Thursday PM / early Friday AM pending the timing of a cold front with more chances mid next week. Temperatures are expected to be above average over the next seven days.
- Expecting near normal precipitation chances and below normal temperatures extending into the week
   2 timeframe.
- Anticipating above to much above normal chances for precipitation and above normal temperatures favored in the week <sup>3</sup>/<sub>4</sub> timeframe.