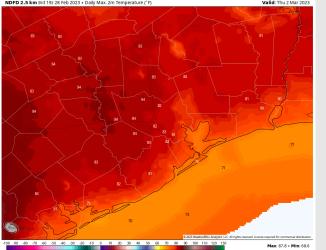

Temps: High temperatures Thursday will be near 80 F north of Morgan's Point and in the mid to lower 70s F south of Morgan's Point.

Visibility: Reduced visibilities from sea fog will be possible during the AM and early afternoon hours, especially ahead of the cold front with plentiful low-level moisture and southerly winds. After the cold front pushes through during the late evening, this will wipe out all fog threats for Friday AM.