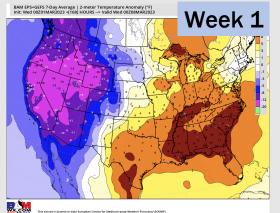

## Houston Pilots: 3/1/23

- Favoring the next shot of measurable rain to come late Thursday PM / early Friday AM pending the timing of a cold front with more chances mid next week. Temperatures are expected to be above average over the next seven days.
- Expecting near normal precipitation chances and below normal temperatures extending into the week
   2 timeframe.
- Anticipating above to much above normal chances for precipitation and above normal temperatures favored in the week <sup>3</sup>/<sub>4</sub> timeframe.