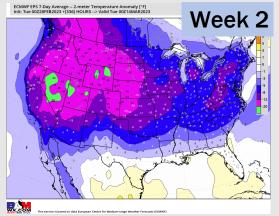

### **Houston Pilots: 3/2/23**

- Isolated / low end shower chances will be possible the next several days with a front stalled/hanging around the area. Best chances for precip will come late tonight / early Friday AM pending the timing of a cold front. Temperatures are expected to be well above average over the next seven days.
- Expecting near normal precipitation chances and near normal temperatures extending into the week 2 timeframe.
- Anticipating slight above normal chances for precipitation and above normal temperatures favored in the week ¾ timeframe.