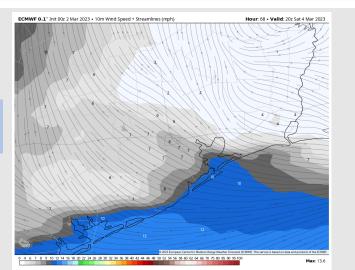

#### Wind Gusts: 12 AM CT

High Temps Friday

#### **Forecast Discussion**

**Precip:** After the strong cold front pushes through the area by 2 AM, anticipating dry conditions for the rest of the day.

Wind: Sustained winds out of the W - NW all day. Winds will start out at 12 – 18 kts for all stations until 12 PM. Winds will gradually decrease across all stations to 4 – 10 kts by 5 PM and stay that way through the rest of the evening. Wind gusts of 35 – 40 kts will only last until 2 AM for the stations near the Boarding Station.