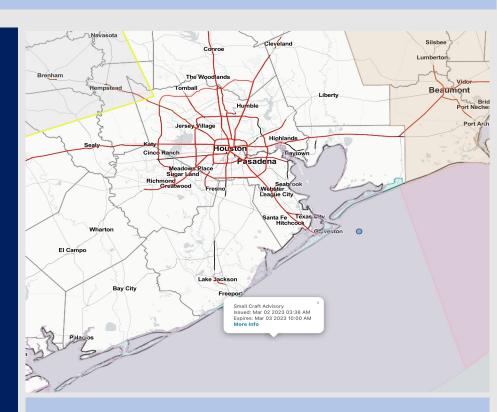

Radar/NWS Alerts: 5:00 AM CT

As always, please do not hesitate to reach out to us with any forecast questions via the chat option on the Weather Porthole or our on-call number, (317)-560-8122 press 1 for forecast questions.