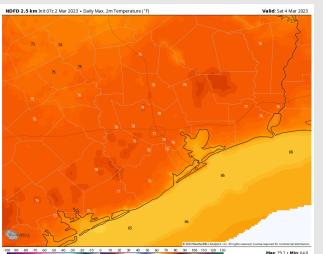

**Temps:** High temperatures in the mid 70's favored for all locations for Saturday.

Visibility: Despite winds out of the ESE, not favoring any visibility concerns currently.

#### **Forecast Discussion**

**Precip:** Favoring dry conditions throughout Saturday.

Wind: Sustained winds of 3-5 kts for locations N of Morgan's point throughout the entirety of Saturday, with winds of 8-12 kts for locations S of Morgan's point through the Boarding Station. For all locations, will remain out of the NE – ENE through 1PM, before veering out of the E-ESE through the remainder of the afternoon into evening.