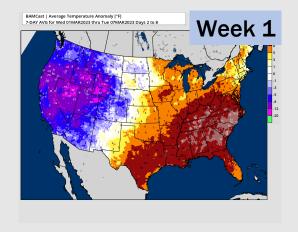

### **Houston Pilots: 3/2/23**

- Isolated / low end shower chances will be possible the next several days with a front stalled/hanging around the area. Best chances for precip will come late tonight / early Friday AM pending the timing of a cold front. Temperatures are expected to be well above average over the next seven days.
- Expecting near normal precipitation chances and near normal temperatures extending into the week 2 timeframe.
- Anticipating slight above normal chances for precipitation and above normal temperatures favored in the week ¾ timeframe.