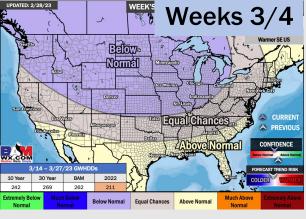

### **Houston Pilots: 3/2/23**

- Isolated / low end shower chances will be possible the next several days with a front stalled/hanging around the area. Best chances for precip will come late tonight / early Friday AM pending the timing of a cold front. Temperatures are expected to be well above average over the next seven days.
- Expecting near normal precipitation chances and near normal temperatures extending into the week 2 timeframe.
- Anticipating slight above normal chances for precipitation and above normal temperatures favored in the week ¾ timeframe.