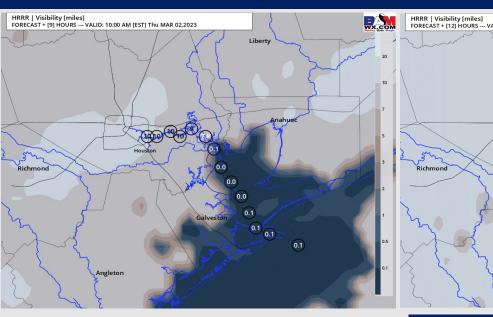

#### 9 AM CT THU VISIBILITY

#### Confidence

| TIMEFRAME<br>DISCUSSED | THREAT    |
|------------------------|-----------|
| CURRENT - 12 PM THU    | Low - Med |

- Patchy Fog, with visibilities of 3-5 miles will continue to be possible for locations south of Morgan's Point through 12 PM-CT today. Brief periods of visibility reduced to 2 miles or less cannot be ruled out, especially for the Boarding Station.
- Overall, fog risk is generally low due to the direction of winds in their relation to Gulf temperatures. Although visibilities will be slightly reduced this morning, not anticipating a widespread dense fog event.
- ➤ Expecting this fog threat to gradually improve after 10 AM-CT with conditions cleared up by 12 PM-CT. Anticipating strong front to work through the area around 12 AM-CT Friday ending fog threat; confidence is lower low risk, patchy fog development out ahead of the front late this evening.