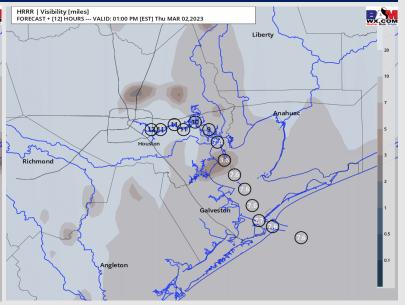

#### **12 PM CT THU VISIBILITY**

#### Confidence

| TIMEFRAME<br>DISCUSSED | THREAT    |
|------------------------|-----------|
| CURRENT - 12 PM THU    | Low - Med |

- Patchy Fog, with visibilities of 3-5 miles will continue to be possible for locations south of Morgan's Point through 12 PM-CT today. Brief periods of visibility reduced to 2 miles or less cannot be ruled out, especially for the Boarding Station.
- Overall, fog risk is generally low due to the direction of winds in their relation to Gulf temperatures. Although visibilities will be slightly reduced this morning, not anticipating a widespread dense fog event.
- ➤ Expecting this fog threat to gradually improve after 10 AM-CT with conditions cleared up by 12 PM-CT. Anticipating strong front to work through the area around 12 AM-CT Friday ending fog threat; confidence is lower low risk, patchy fog development out ahead of the front late this evening.