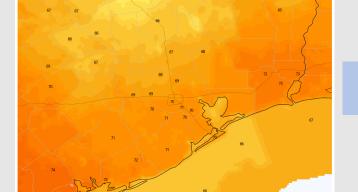

Temps: High temperatures Friday will be in the mid to upper 60s F for stations near the Boarding Station and mid to low 70s F for all other stations.

Visibility: Not anticipating visibility impacts at this time.

#### **Precip Forecast: 10 AM CT**

Wind Speed 3 PM CT

High Temps Saturday