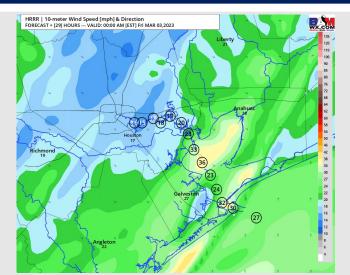

#### **Precip Forecast: 9 AM CT**

Wind Speed 11 PM CT

High Temps Today

RRR | 10-meter Wind Speed [mph] & Direction DRECAST + [39] HOURS --- VALID: 10:00 AM [EST] Fri MAR 03,2023

Wind Speed
9 AM CT

Richmord

Galveston

3

24