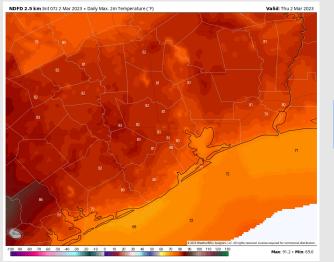

Temps: High temperatures Thursday will be near 80 F north of Morgan's Point and in the mid to lower 70s F south of Morgan's Point.

Visibility: Reduced visibilities via sea fog will be possible during the AM and early afternoon hours. While risk will remain low, please see above visibility slide for additional details.

#### **Precip Forecast: 9 AM CT**

Wind Speed 11 PM CT

High Temps Today