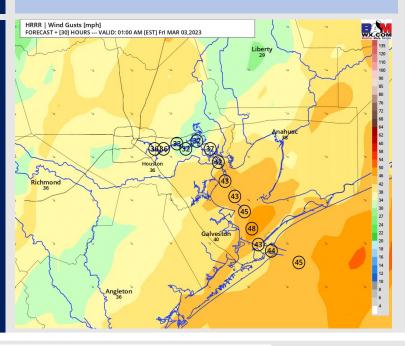

#### **Forecast Discussion**

**Precip:** After the strong cold front pushes through the area by 2 AM, anticipating dry conditions for the rest of the day.

Wind: Sustained winds out of the W - NW all day. Winds will start out at 12 – 18 kts for all stations until 12 PM. Winds will gradually decrease across all stations to 4 – 10 kts by 5 PM and stay that way through the rest of the evening. Wind gusts of 35 – 40 kts will only last until 2 AM for the stations near the Boarding Station.

#### Wind Gusts: 12 AM CT

High Temps Friday