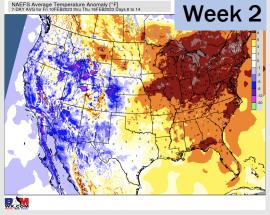

### **Houston Pilots: 2/6/23**

NWS WPC Total Precipitation [inches]

- Tuesday/Wednesday will be the best shots at precip over the next several days. Temps stay above average.
- Expecting near normal precipitation chances and above normal temperatures for the week 2 timeframe.
- Equal chances for precipitation and above normal temperatures favored in the week 3/4 timeframe.