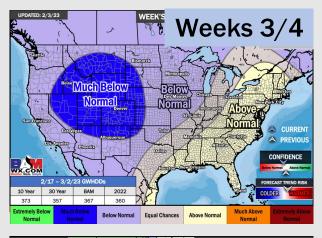

### **Houston Pilots: 2/6/23**

NWS WPC Total Precipitation [inches]

- Tuesday/Wednesday will be the best shots at precip over the next several days. Temps stay above average.
- Expecting near normal precipitation chances and above normal temperatures for the week 2 timeframe.
- Equal chances for precipitation and above normal temperatures favored in the week 3/4 timeframe.