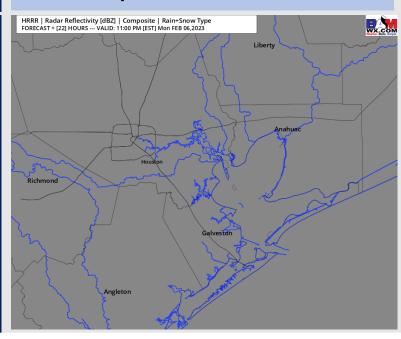

### **Forecast Discussion**

**Precip:** Anticipating dry conditions. (<10% chance of a sprinkle after sundown)

Wind: Sustained winds will be from the SSE. Winds will start out light for the early AM hours at 5-10 kts but will increase to 10 – 15 kts by 10 AM south of Morgan's Point and 11 AM north of Morgan's Point. Winds will remain as such for the rest of the day. Wind gusts of 15-20 kts will be possible across all stations from 11 AM – 6 PM.

Temps: High temperatures Monday will be in the mid 70s F north of Morgan's Point and in the mid to upper 60s F south of Morgan's Point.

Visibility: Check visibility slide above for latest thinking on fog tonight/Tuesday AM.