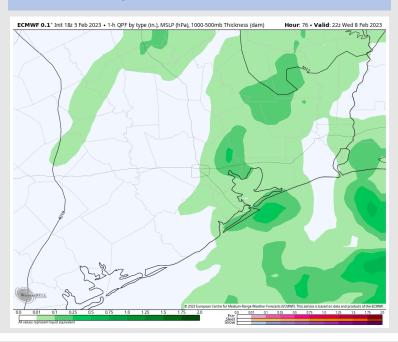

### **Forecast Discussion**

Precip: Anticipating dry conditions until 1 PM with a 20% chance of light showers slowly working their way into the picture from 4 PM – 10 PM. After 10 PM shower chances will increase slightly to 30%.

### **Forecast Discussion**

Precip: Light scattered showers will be around for the AM hours with better rain chances coming at 3 PM – 6 PM (70%). After 8 PM favoring dry conditions for the rest of the evening.