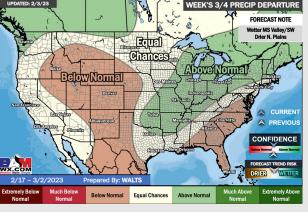

### **Houston Pilots: 2/6/23**

NWS WPC Total Precipitation [inches]

- Tuesday/Wednesday will be the best shots at precip over the next several days. Temps stay above average.
- Expecting near normal precipitation chances and above normal temperatures for the week 2 timeframe.
- Equal chances for precipitation and above normal temperatures favored in the week 3/4 timeframe.