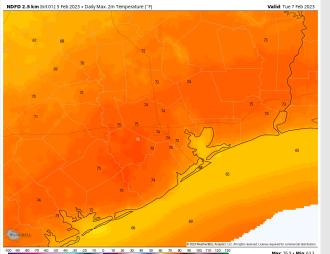

**Temps:** High temperatures Tuesday will be in the mid to lower 70s F north of Morgan's Point and in the mid to upper 60s F south of Morgan's Point.

Visibility: Reduced visibility from fog will be possible throughout the day as winds will consistently be from the SE at favorable speeds for sea fog transport. Check slides above.