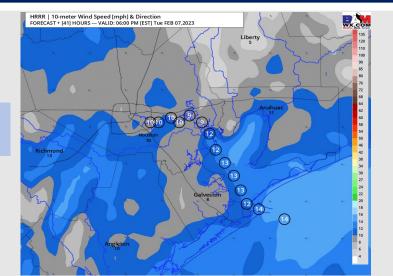

Wind: Sustained winds will be from the SE on Tuesday. Winds north of Moran's Point will be 8 – 13 kts, and south of Morgan's point will be 10 – 15 kts. Wind gusts of 15-20 kts will be possible at the boarding station after 1 PM.

**Temps:** High temperatures Tuesday will be in the mid to lower 70s F north of Morgan's Point and in the mid to upper 60s F south of Morgan's Point.

Visibility: Reduced visibility from fog will be possible throughout the day as winds will consistently be from the SE at favorable speeds for sea fog transport. Check slides above.