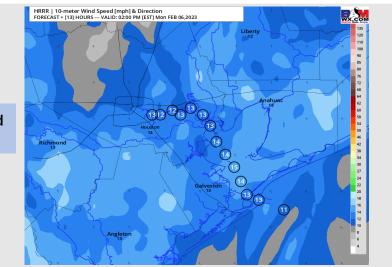

### **Forecast Discussion**

**Precip:** Anticipating dry conditions. (<10% chance of a sprinkle after sundown)

Wind: Sustained winds will be from the SSE. Winds will start out light for the early AM hours at 5-10 kts but will increase to 10 – 15 kts by 10 AM south of Morgan's Point and 11 AM north of Morgan's Point. Winds will remain as such for the rest of the day. Wind gusts of 15-20 kts will be possible across all stations from 11 AM – 6 PM.