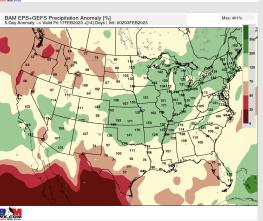

### **Houston Pilots: 2/6/23**

NWS WPC Total Precipitation [inches]

- Tuesday/Wednesday will be the best shots at precip over the next several days. Temps stay above average.
- Expecting near normal precipitation chances and above normal temperatures for the week 2 timeframe.
- Equal chances for precipitation and above normal temperatures favored in the week 3/4 timeframe.