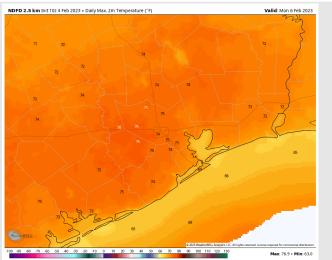

Temps: High temperatures Monday will be in the mid 70s F north of Morgan's Point and in the mid to upper 60s F south of Morgan's Point.

Visibility: Check visibility slide above for latest thinking on fog tonight/Tuesday AM.