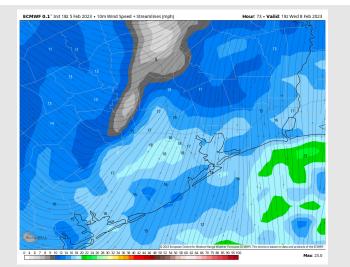

#### **Precip Forecast: 8 PM CT**

Wind Speed 5 PM CT

High Temps Tuesday

Wind: Sustained winds will start out from the SE during the AM hours, then begin to veer more from the south ahead of a cold front around 2 PM. After the front passes through around 6 PM, winds will flip from the NW. Winds across all stations will be around 10 – 15 kts. After the front pushes through, winds will begin to slowly calm from 6 PM to 12 AM to 4 – 7 kts north of Morgan's Point and 8 – 13 kts south of Morgan's point by 10 PM. Wind gusts of 13-18 kts ahead of the front at 11 AM – 4 PM possible for all stations.