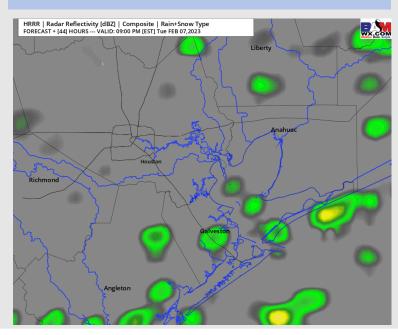

### **Forecast Discussion**

Precip: Anticipating dry conditions until 1 PM with a 20% chance of light showers slowly working their way into the picture from 4 PM – 10 PM. After 10 PM shower chances will increase slightly to 30%.

**Temps:** High temperatures Tuesday will be in the mid to lower 70s F north of Morgan's Point and in the mid to upper 60s F south of Morgan's Point.

Visibility: Reduced visibility from fog will be possible throughout the day as winds will consistently be from the SE at favorable speeds for sea fog transport. Check slides above.

### **Forecast Discussion**

Precip: Light scattered showers will be around for the AM hours with better rain chances coming at 3 PM – 6 PM (70%). After 8 PM favoring dry conditions for the rest of the evening.

Temps: High temperatures Wednesday will be in the mid to lower 60s F across all stations.

Visibility: Patchy dense fog will be a possibility during the AM hours and early afternoon. After the cold front pushes through visibilities will improve late Wednesday PM.