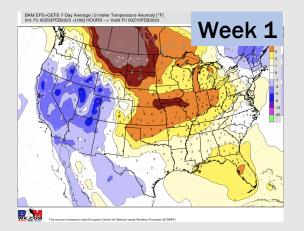

### **Houston Pilots: 2/6/23**

NWS WPC Total Precipitation [inches]

- Tuesday/Wednesday will be the best shots at precip over the next several days. Temps stay above average.
- Expecting near normal precipitation chances and above normal temperatures for the week 2 timeframe.
- Equal chances for precipitation and above normal temperatures favored in the week 3/4 timeframe.