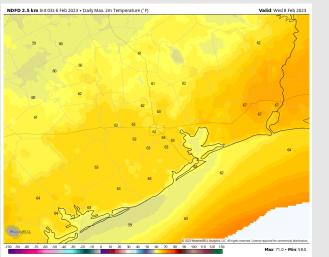

Temps: High temperatures Wednesday will be in the mid to lower 60s F across all stations.

Visibility: Patchy dense fog will be a possibility during the AM hours and early afternoon. After the cold front pushes through visibilities will improve late Wednesday PM.

#### **Precip Forecast: 4 PM CT**

Wind Speed 1 PM CT

High Temps Wednesday