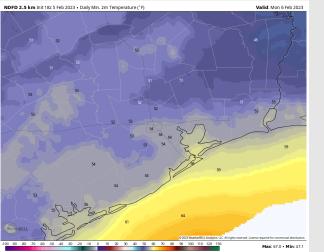

Temps: Low temps Monday AM in the upper 50s F at the Boarding Station and in the mid 50s F for all other stations.

Visibility: Not anticipating any fog concerns the rest of the evening.

**Temps:** High temperatures Monday will be in the mid 70s F north of Morgan's Point and in the mid to upper 60s F south of Morgan's Point.

Visibility: Check visibility slide for thinking on radiation fog development in the AM. As we head into the mid-afternoon fog could become an issue with increasing southeasterly winds.