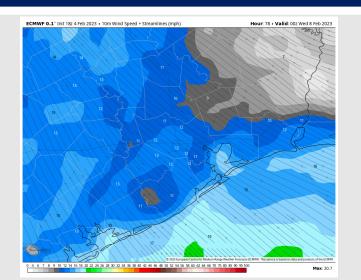

# Houston Pilots: Tue. 2/7/2023

Wind: Sustained winds will be from the SE on Tuesday. Winds north of Moran's Point will be 8 – 13 kts, and south of Morgan's point will be 10 – 17 kts. Winds at the Boarding Station will begin to increase after 9 PM to around 16 – 20 kts. Wind gusts of up to 22 kts will be possible across all stations after 1 PM.

#### **Precip Forecast: 6 PM CT**

Wind Speed 6 PM CT

High Temps Tuesday