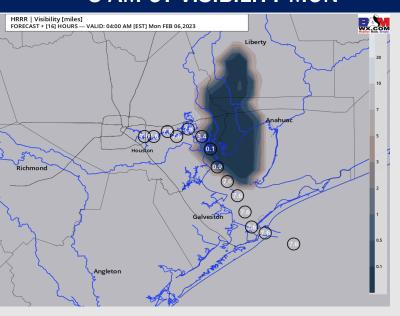

#### **3 AM CT VISIBILITY MON**

#### 7 AM CT VISIBILITY MON

- TIMEFRAME THREAT
  DISCUSSED

  12 AM 9 AM MON Low
- ➤ A low end risk for patchy radiation fog to develop Monday morning cause brief instances of visibility reduced to 2 3 miles.
- ➤ Stations 63/64 through 610 Bridge are most at risk for this patchy fog / low cloud development. Anticipating the fog risk to begin after midnight with chances increasing between 2 8 AM. During this time, isolated pockets of fog with 1 mile or less visibility will be a risk.
- > Expecting fog to begin to dissipate around 9 AM.