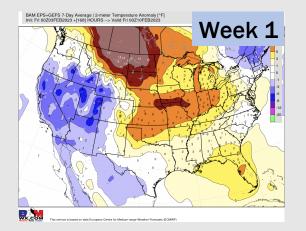

## **Houston Pilots: 2/5/23**

NWS WPC Total Precipitation [inches]

- Anticipating the second half of next week to be the better shot for rain with temperatures will be above average.
- Expecting near normal precipitation chances and above normal temperatures for the week 2 timeframe.
- Equal chances for precipitation and above normal temperatures favored in the week 3/4 timeframe.