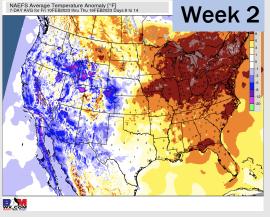

## **Houston Pilots: 2/5/23**

NWS WPC Total Precipitation [inches]

- Anticipating the second half of next week to be the better shot for rain with temperatures will be above average.
- Expecting near normal precipitation chances and above normal temperatures for the week 2 timeframe.
- Equal chances for precipitation and above normal temperatures favored in the week 3/4 timeframe.