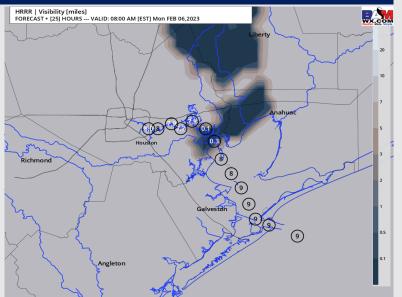

#### 7 AM CT VISIBILITY MON

- TIMEFRAME THREAT
  DISCUSSED

  12 AM 9 AM MON Low
- ➤ A low end risk for patchy radiation fog to develop Monday morning cause brief instances of visibility reduced to 2 3 miles.
- ➤ Stations 63/64 through 610 Bridge are most at risk for this patchy fog / low cloud development. Anticipating the fog risk to begin after midnight with chances increasing between 2 8 AM. During this time, isolated pockets of fog with 1 mile or less visibility will be a risk.
- > Expecting fog to begin to dissipate around 9 AM.