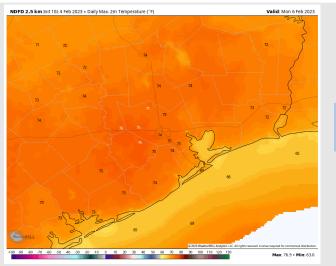

# Houston Pilots: Mon. 2/6/2023

**Temps:** High temperatures Monday will be in the mid 70s F north of Morgan's Point and in the mid to upper 60s F south of Morgan's Point.

Visibility: Check visibility slide for thinking on radiation fog development in the AM. As we head into the mid-afternoon fog could become an issue with increasing southeasterly winds.

### **Precip Forecast: 12 PM CT**

Wind Speed 4 PM CT

High Temps Monday