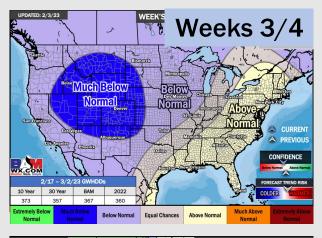

## **Houston Pilots: 2/5/23**

NWS WPC Total Precipitation [inches]

- Anticipating the second half of next week to be the better shot for rain with temperatures will be above average.
- Expecting near normal precipitation chances and above normal temperatures for the week 2 timeframe.
- Equal chances for precipitation and above normal temperatures favored in the week 3/4 timeframe.