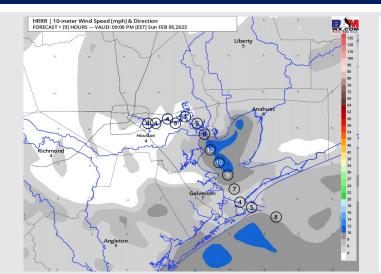

| SE              | SE              | SE              | SE              | SE             | SE             | SE             | SE             | SE             | SE             |

## Houston Pilots: Sun. 2/5/2023





### **Forecast Discussion**

**Precip:** Anticipating dry conditions throughout the day.

Wind: Sustained winds out of the SE for the rest of the day. Winds at 5 - 10 kts across all stations with gusts of 8 - 13 kts possible for all stations through the AM with gusts of 13 - 18 kts for stations 51/52 through Morgan's Point.

Temps: Low temps Monday AM in the upper 50s F at the Boarding Station and in the mid 50s F for all other stations.

Visibility: Not anticipating any fog concerns the rest of the evening.

### **Precip Forecast: 8 PM CT**



Wind Speed 8 PM CT





Low Temps Monday AM

# Houston Pilots: Mon. 2/6/2023





## **Forecast Discussion**

**Precip:** Anticipating dry conditions on Monday.

Wind: Sustained winds will be from the SSE on Monday. Winds will start out light for the early AM hours at 3 – 8 kts but will increase to 10 – 16 kts by 8 AM south of Morgan's Point and 11 AM north of Morgan's Point. Winds will remain as such for the rest of the day. Wind gusts of 22 – 25 kts will be possible across all stations from 10 AM – 4 PM.

**Temps:** High temperatures Monday will be in the mid 70s F north of Morgan's Point and in the mid to upper 60s F south of Morgan's Point.

Visibility: Check visibility slide for thinking on radiation fog development in the AM. As we head into the mid-afternoon fog could become an issue with increasing so