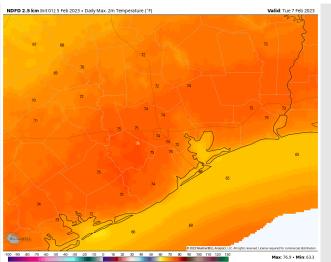

# Houston Pilots: Tue. 2/7/2023

Temps: High temperatures Tuesday will be in the mid to lower 70s F north of Morgan's Point and in the mid to upper 60s F south of Morgan's Point.

Visibility: Reduced visibility from fog will be possible throughout the day as winds will consistently be from the SE at favorable speeds for sea fog transport. More details will be added in forthcoming updates.

#### **Precip Forecast: 6 PM CT**

Wind Speed 6 PM CT

High Temps Tuesday