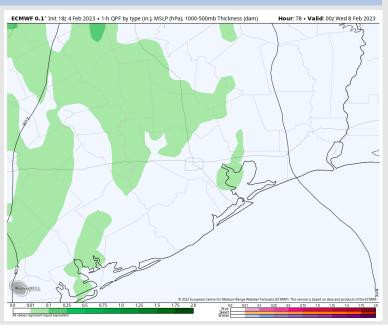

# Houston Pilots: Tue. 2/7/2023

### **Forecast Discussion**

Precip: Anticipating dry conditions until 3 PM with a 30% chance of light showers slowly working their way into the picture from 4 PM – 10 PM. After 10 PM shower chances will increase slightly to 40%.

#### **Precip Forecast: 6 PM CT**

Wind Speed 6 PM CT

High Temps Tuesday