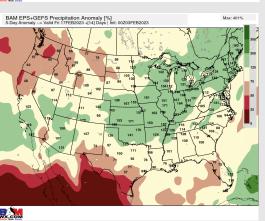

## **Houston Pilots: 2/5/23**

NWS WPC Total Precipitation [inches]

- Anticipating the second half of next week to be the better shot for rain with temperatures will be above average.
- Expecting near normal precipitation chances and above normal temperatures for the week 2 timeframe.
- Equal chances for precipitation and above normal temperatures favored in the week 3/4 timeframe.