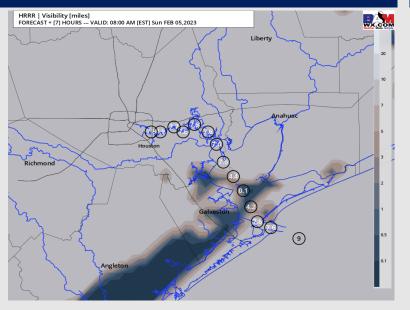

# **Weather Headlines**

- Low end risk for fog this AM. (Check visibility slide)
  The next potential sea fog threat will come
  Monday late evening at the earliest, with better
  fog chances come Tuesday AM.
- Expecting a dry stretch over the next couple days. Rain chances will work into the area Tuesday afternoon.
- ➤ Today will hold winds in the 5 10 kt range with Monday and Tuesday bringing more elevated winds in the 10 15 kt range. Monday and Tuesday PM could also bring a few gusts of 20-25 kts at times.

### Confidence

- TIMEFRAME THREAT
  DISCUSSED

  CURRENT- SUN 12 PM Low
- ➤ A low end risk for patchy fog this morning. Fog reported west of stations has potential to creep eastward as winds briefly veer out of the west, temporarily impacting stations.
- ➤ Favoring stations 51/52 through 610 Bridge to be at the greatest risk for seeing pockets of reduced visibility of less than 1 mile.
- > Expecting fog risk to be greatest through 8 AM with potential lasting out through 12 PM today.