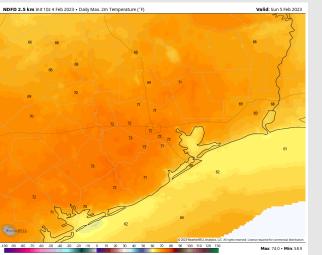

Temps: High temps Sunday in the low 60s F near the boarding station and low 70s F across all other stations.

**Visibility:** Low end risk for patchy fog this AM. (View Visibility slide)

#### **Precip Forecast: 11 AM CT**

Wind Speed 5 PM CT

High Temps Sunday