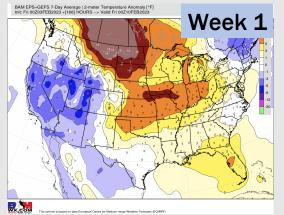

# **Houston Pilots: 2/5/23**

- Anticipating the second half of next week to be the better shot for rain with temperatures will be above average.
- Expecting near normal precipitation chances and above normal temperatures for the week 2 timeframe.
- Equal chances for precipitation and above normal temperatures favored in the week <sup>3</sup>/<sub>4</sub> timeframe.