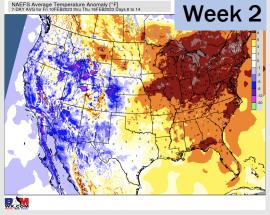

# **Houston Pilots: 2/5/23**

- Anticipating the second half of next week to be the better shot for rain with temperatures will be above average.
- Expecting near normal precipitation chances and above normal temperatures for the week 2 timeframe.
- Equal chances for precipitation and above normal temperatures favored in the week <sup>3</sup>/<sub>4</sub> timeframe.