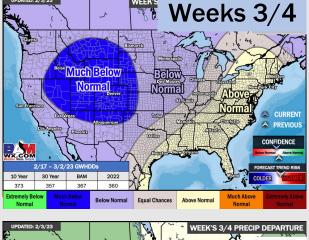

# **Houston Pilots: 2/5/23**

- Anticipating the second half of next week to be the better shot for rain with temperatures will be above average.
- Expecting near normal precipitation chances and above normal temperatures for the week 2 timeframe.
- Equal chances for precipitation and above normal temperatures favored in the week <sup>3</sup>/<sub>4</sub> timeframe.