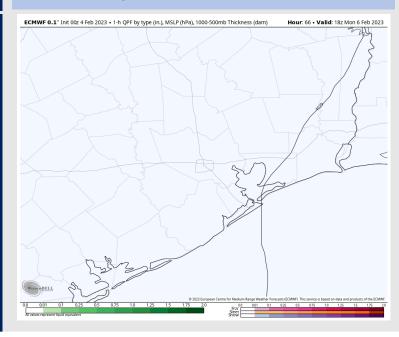

#### **Forecast Discussion**

**Precip:** Anticipating dry conditions on Monday.

Wind: Sustained winds will be from the SSE on Monday. Winds will start out light for the early AM hours at 3 – 8 kts but will increase to 10 – 16 kts by 8 AM south of Morgan's Point and 11 AM north of Morgan's Point. Winds will remain as such for the rest of the day. Wind gusts of 22 – 25 kts will be possible across all stations from 10 AM – 4 PM.

#### **Precip Forecast: 12 PM CT**

Wind Speed 4 PM CT

High Temps Monday