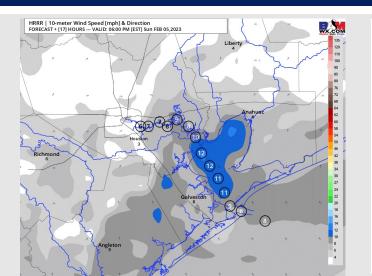

# **Weather Headlines**

- Low end risk for fog this AM. (Check visibility slide)
  The next potential sea fog threat will come
  Monday late evening at the earliest, with better
  fog chances come Tuesday AM.
- Expecting a dry stretch over the next couple days. Rain chances will work into the area Tuesday afternoon.
- ➤ Today will hold winds in the 5 10 kt range with Monday and Tuesday bringing more elevated winds in the 10 15 kt range. Monday and Tuesday PM could also bring a few gusts of 20-25 kts at times.

#### **Forecast Discussion**

**Precip:** Anticipating dry conditions on Monday.

Wind: Sustained winds will be from the SSE on Monday. Winds will start out light for the early AM hours at 3 – 8 kts but will increase to 10 – 16 kts by 8 AM south of Morgan's Point and 11 AM north of Morgan's Point. Winds will remain as such for the rest of the day. Wind gusts of 22 – 25 kts will be possible across all stations from 10 AM – 4 PM.