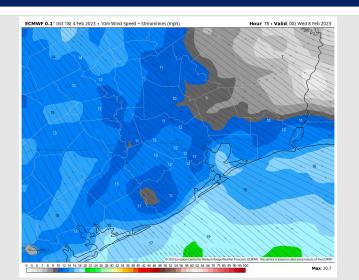

# Houston Pilots: Tue. 2/7/2023

Wind: Sustained winds will be from the SE on Tuesday. Winds north of Moran's Point will be 8 – 13 kts, and south of Morgan's point will be 10 – 17 kts. Winds at the Boarding Station will begin to increase after 9 PM to around 16 – 20 kts. Wind gusts of up to 22 kts will be possible across all stations after 1 PM.