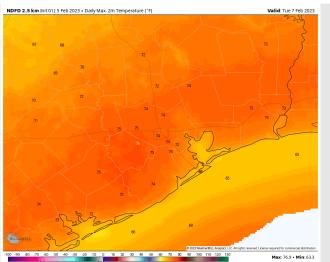

# Houston Pilots: Tue. 2/7/2023

Temps: High temperatures Tuesday will be in the mid to lower 70s F north of Morgan's Point and in the mid to upper 60s F south of Morgan's Point.

Visibility: Reduced visibility from fog will be possible throughout the day as winds will consistently be from the SE at favorable speeds for sea fog transport. More details will be added in forthcoming updates.