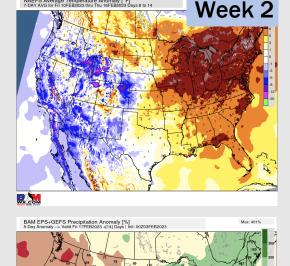

# **Houston Pilots: 2/5/23**

- Anticipating the second half of next week to be the better shot for rain with temperatures will be above average.
- Expecting near normal precipitation chances and above normal temperatures for the week 2 timeframe.
- Equal chances for precipitation and above normal temperatures favored in the week <sup>3</sup>/<sub>4</sub> timeframe.