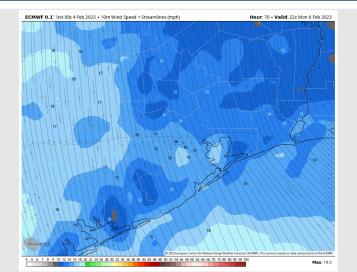

#### **Forecast Discussion**

**Precip:** Anticipating dry conditions on Monday.

Wind: Sustained winds will be from the SSE on Monday. Winds will start out light for the early AM hours at 3 – 8 kts but will increase to 10 – 16 kts by 8 AM south of Morgan's Point and 11 AM north of Morgan's Point. Winds will remain as such for the rest of the day. Wind gusts of 22 – 25 kts will be possible across all stations from 10 AM – 4 PM.

#### **Precip Forecast: 12 PM CT**

Wind Speed 4 PM CT

High Temps Monday