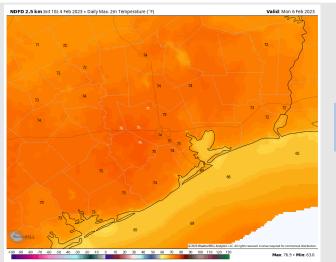

Temps: High temperatures Monday will be in the mid 70s F north of Morgan's Point and in the mid to upper 60s F south of Morgan's Point.

Visibility: Not favoring Fog concerns for the AM hours as winds will be too light for sea fog transport, but as we head into the mid-afternoon fog could become an issue with increasing southeasterly winds.

#### **Precip Forecast: 12 PM CT**

Wind Speed 4 PM CT

High Temps Monday