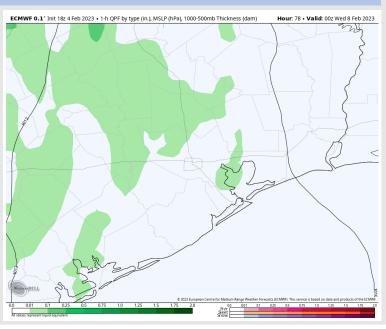

# Houston Pilots: Tue. 2/7/2023

#### **Forecast Discussion**

Precip: Anticipating dry conditions until 3 PM with a 30% chance of light showers slowly working their way into the picture from 4 PM – 10 PM. After 10 PM shower chances will increase slightly to 40%.