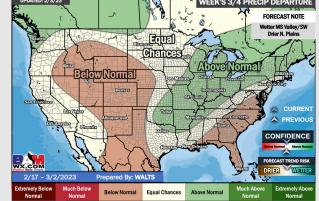

# **Houston Pilots: 2/5/23**

- Anticipating the second half of next week to be the better shot for rain with temperatures will be above average.
- Expecting near normal precipitation chances and above normal temperatures for the week 2 timeframe.
- Equal chances for precipitation and above normal temperatures favored in the week <sup>3</sup>/<sub>4</sub> timeframe.