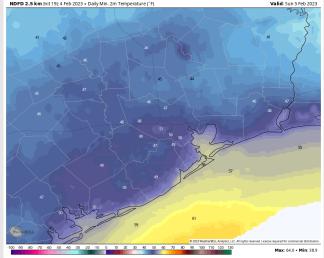

**Temps:** High temps Sunday in the low 60s F near the boarding station and low 70s F across all other stations.

**Visibility:** Not anticipating stations to experience reduced visibility at this time.

### Precip Forecast: 12 PM CT

High Temps Sunday