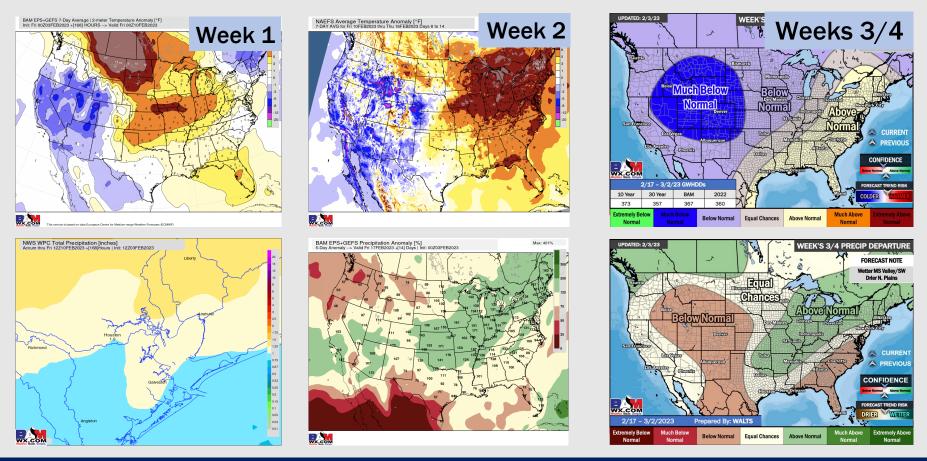

# Houston Pilots: 2/4/23

- Anticipating the second half of next week to be the better shot for rain with temperatures will be above average.
- Expecting near normal precipitation chances and above normal temperatures for the week 2 timeframe.
- Equal chances for precipitation and above normal temperatures favored in the week <sup>3</sup>/<sub>4</sub> timeframe.