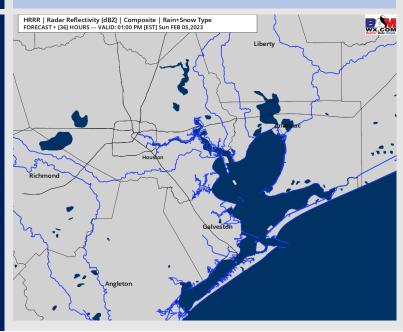

## **Forecast Discussion**

**Precip:** Anticipating dry conditions throughout the day Sunday.

Wind: Sustained winds out of the ESE until 10 AM CST. After 11 AM, winds shift to of of the SE for the rest of the day. Winds at 5 - 10 kts across all stations throughout the day Sunday