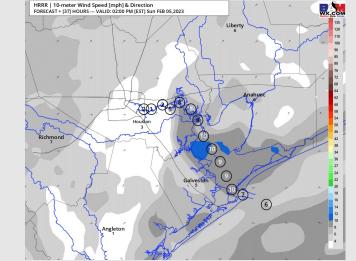

### **Forecast Discussion**

**Precip:** Anticipating dry conditions on Monday.

Wind: Sustained winds will be from the SSE on Monday. Winds will start out light for the early AM hours at 3 - 8 kts but will increase to 10 - 16kts by 8 AM south of Morgan's Point and 11 AM north of Morgan's Point. Winds will remain as such for the rest of the day. Wind gusts of 22 - 25kts will be possible across all stations from 10 AM - 4 PM.

Temps: High temperatures Monday will be in the mid 70s F north of Morgan's Point and in the mid to upper 60s F south of Morgan's Point.

Visibility: Not favoring Fog concerns for the AM hours as winds will be too light for sea fog transport, but as we head into the mid-afternoon fog could become an issue with increasing southeasterly winds.

### Precip Forecast: 12 PM CT

Wind Speed 4 PM CT

High Temps Monday