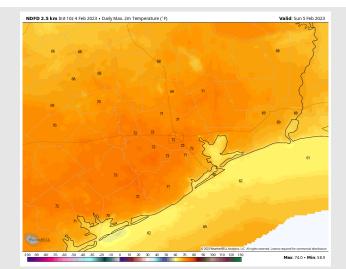

### Precip Forecast: 12 PM CT

High Temps Sunday

**Temps:** High temps Sunday in the low 60s F near the boarding station and low 70s F across all other stations.

**Visibility:** Not anticipating stations to experience reduced visibility at this time.