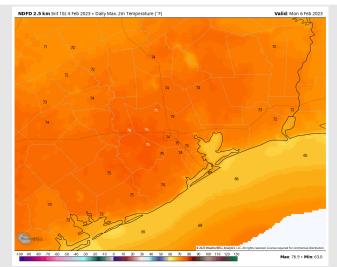

### Precip Forecast: 12 PM CT

Wind Speed 4 PM CT

High Temps Monday

Temps: High temperatures Monday will be in the mid 70s F north of Morgan's Point and in the mid to upper 60s F south of Morgan's Point.

Visibility: Not favoring Fog concerns for the AM hours as winds will be too light for sea fog transport, but as we head into the mid-afternoon fog could become an issue with increasing southeasterly winds.