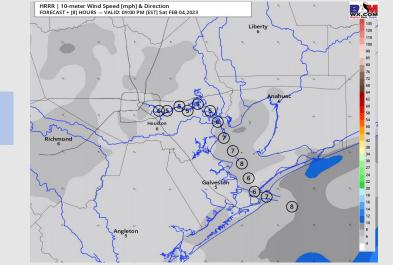

### **Forecast Discussion**

**Precip:** Anticipating dry conditions for the rest of the day today.

Wind: Sustained winds out of the SE expected for the rest of the day at 5 – 10 kts.

**Temps:** Low temperatures Sunday AM in the upper 50s F at the Boarding Station and near 50 F at all other stations.

Visibility: Not anticipating fog concerns this evening. While there is a low end risk for radiation fog to develop W of stations through the overnight, favoring any possible development to not impact stations at this time.

#### Precip Forecast: 10 PM CT

Low Temps Sunday AM