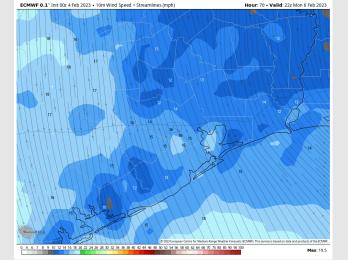

### Precip Forecast: 12 PM CT

Wind Speed 4 PM CT

High Temps Monday

### **Forecast Discussion**

**Precip:** Anticipating dry conditions on Monday.

Wind: Sustained winds will be from the SSE on Monday. Winds will start out light for the early AM hours at 3 - 8 kts but will increase to 10 - 16kts by 8 AM south of Morgan's Point and 11 AM north of Morgan's Point. Winds will remain as such for the rest of the day. Wind gusts of 22 - 25kts will be possible across all stations from 10 AM - 4 PM.