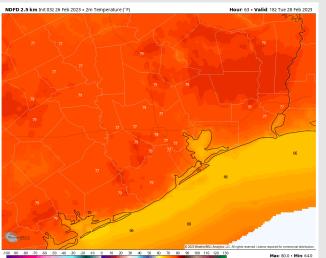

Temps: High temperatures Tuesday will be in the upper 70s F north of Morgan's Point and in the mid 60s F to near 70 F south of Morgan's Point.

Visibility: See visibility slides above for latest thinking on Tuesday's fog threats.