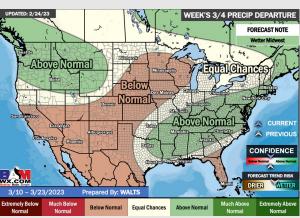

## **Houston Pilots: 2/27/23**

- Isolated / low end shower chances will be possible the next several days with a front stalled/hanging around the area. Best chances for precip will come Thursday PM/ Friday AM pending the timing of a cold front. Temperatures are expected to be well above average over the next seven days.
- Expecting below normal precipitation chances and above normal temperatures extending into the week
  2 timeframe.
- Anticipating equal chances for precipitation and above normal temperatures favored in the week ¾ timeframe.