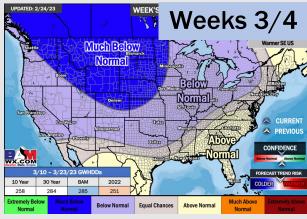

## **Houston Pilots: 2/27/23**

- Isolated / low end shower chances will be possible the next several days with a front stalled/hanging around the area. Best chances for precip will come Thursday PM/ Friday AM pending the timing of a cold front. Temperatures are expected to be well above average over the next seven days.
- Expecting below normal precipitation chances and above normal temperatures extending into the week
  2 timeframe.
- Anticipating equal chances for precipitation and above normal temperatures favored in the week ¾ timeframe.