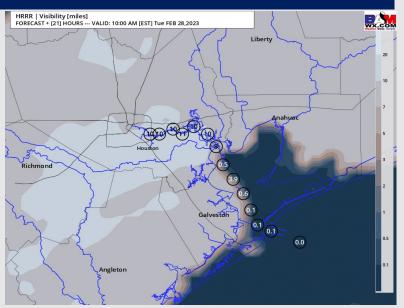

#### 9 AM CT TUE VISIBILITY

### Confidence

TIMEFRAME DISCUSSED

9 PM MON - 12 PM TUE

Medium -High

**THREAT** 

- With a stalling cold front sitting just off the coast, plentiful low-level moisture will be available this evening. Currently eyeing fog development to happen first at the boarding station in the 8 10 PM hours tonight before spreading northward. Fog risks may begin as early as 7 PM towards the Boarding Station.
- Fog then will then be possible at all locations by ~Midnight to 2 AM, with the highest threat of dense fog (<2 miles) coming at the boarding station. This threat likely continues through the overnight and through the early AM Tuesday.
- Fog then likely starts to lift in the 7 9 AM North of Morgan's Point, with a gradual lift of fog from the 10 AM Noon timeframe Tuesday for stations south.
- The station most at risk of seeing patchy fog continuing into the early PM would be boarding station, however lower confidence exists on that. It is likely a low cloud deck will remain over the area keeping visibilities in the 4 6 mile range from 12 5 PM.