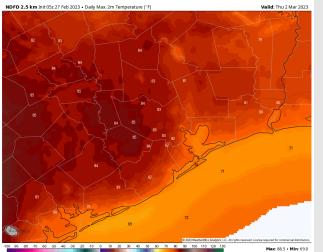

Temps: High temperatures Wednesday in the 70s F for stations south of Morgan's Point. Stations north of Morgan's Point in the near 80s F.

Visibility: Patchy sea fog will once again be possible (biggest threats coming in the early-mid AM hours & after sundown). Slightly elevated winds during the day likely limit the threat for the late AM – mid PM hours.