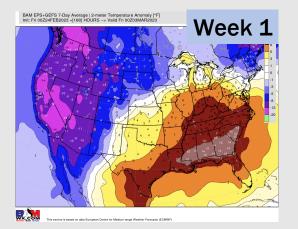

## **Houston Pilots: 2/27/23**

- Isolated / low end shower chances will be possible the next several days with a front stalled/hanging around the area. Best chances for precip will come Thursday PM/ Friday AM pending the timing of a cold front. Temperatures are expected to be well above average over the next seven days.
- Expecting below normal precipitation chances and above normal temperatures extending into the week
  2 timeframe.
- Anticipating equal chances for precipitation and above normal temperatures favored in the week ¾ timeframe.