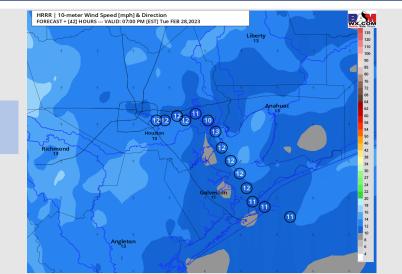

Wind: Sustained winds out of the S - SSE all day. Winds north of Morgan's Point will be at 6 – 10 kts until 9 AM where winds increase to 10 – 15 kts and stay that way the rest of the day. Winds south of Morgan's Point will be at 10 – 16 kts throughout the day with gusts 18 - 22 kts.

### **Precip Forecast: 8 PM CT**

Wind Speed 12 PM CT

High Temps Wednesday