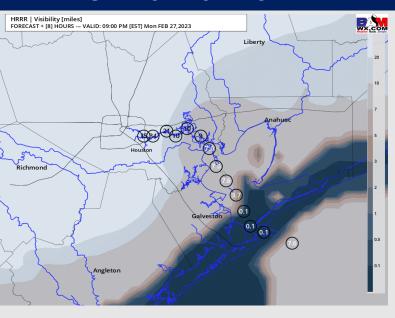

#### **8 PM CT MON VISIBILITY**

### Confidence

TIMEFRAME DISCUSSED

9 PM MON - 12 PM TUE

Medium -High

**THREAT** 

- With a stalling cold front sitting just off the coast, plentiful low-level moisture will be available this evening. Currently eyeing fog development to happen first at the boarding station in the 8 10 PM hours tonight before spreading northward. Fog risks may begin as early as 7 PM towards the Boarding Station.
- Fog then will then be possible at all locations by ~Midnight to 2 AM, with the highest threat of dense fog (<2 miles) coming at the boarding station. This threat likely continues through the overnight and through the early AM Tuesday.
- Fog then likely starts to lift in the 7 9 AM North of Morgan's Point, with a gradual lift of fog from the 10 AM Noon timeframe Tuesday for stations south.
- The station most at risk of seeing patchy fog continuing into the early PM would be boarding station, however lower confidence exists on that. It is likely a low cloud deck will remain over the area keeping visibilities in the 4 6 mile range from 12 5 PM.