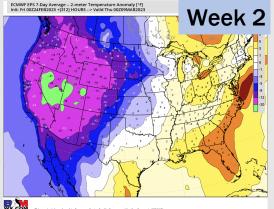

## **Houston Pilots: 2/27/23**

- Isolated / low end shower chances will be possible the next several days with a front stalled/hanging around the area. Best chances for precip will come Thursday PM/ Friday AM pending the timing of a cold front. Temperatures are expected to be well above average over the next seven days.
- Expecting below normal precipitation chances and above normal temperatures extending into the week
  2 timeframe.
- Anticipating equal chances for precipitation and above normal temperatures favored in the week ¾ timeframe.