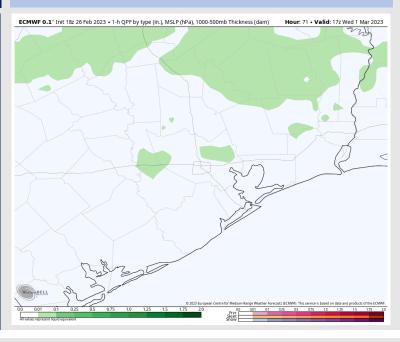

### **Forecast Discussion**

**Precip:** Favoring dry conditions throughout the day Wednesday. An isolated 20% chance for a light isolated shower between 10 AM – 2 PM, anticipating the better rain chances to remain N. of HOU Metro.