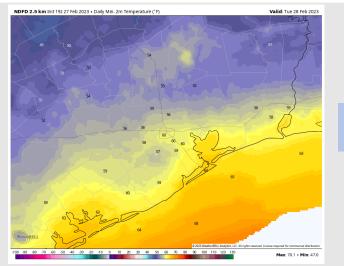

Temps: High temperatures Tuesday will be in the upper 70s F north of Morgan's Point and in the mid 60s F to near 70 F south of Morgan's Point.

Visibility: See visibility slides above for latest thinking on Tuesday's fog threats.

#### **Precip Forecast: 3 PM CT**

Wind Speed 6 PM CT

High Temps Tuesday