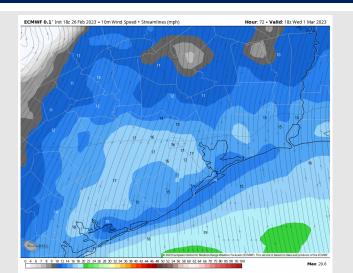

Wind: Sustained winds out of the S - SSE all day. Winds north of Morgan's Point will be at 6 – 10 kts until 9 AM where winds increase to 10 – 15 kts and stay that way the rest of the day. Winds south of Morgan's Point will be at 10 – 16 kts throughout the day with gusts 18 - 22 kts.