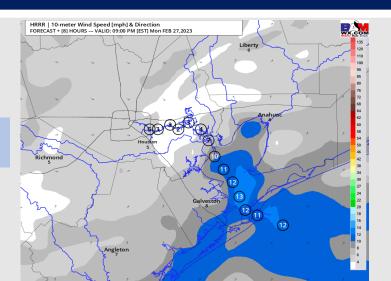

### **Forecast Discussion**

Precip: A 20% chance for lingering showers will be possible until ~4 PM. After 4 PM favoring dry conditions.

Wind: Sustained winds during the evening hours will be from the southwest. Winds north of Morgan's Point will be 3 – 7 kts and south of Morgan's Point will be 5 – 10 kts.

#### **Precip Forecast: 10 PM CT**

Wind Speed 8 PM CT

Low Temps Tuesday AM