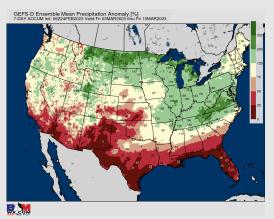

## **Houston Pilots: 2/27/23**

- Isolated / low end shower chances will be possible the next several days with a front stalled/hanging around the area. Best chances for precip will come Thursday PM/ Friday AM pending the timing of a cold front. Temperatures are expected to be well above average over the next seven days.
- Expecting below normal precipitation chances and above normal temperatures extending into the week
  2 timeframe.
- Anticipating equal chances for precipitation and above normal temperatures favored in the week ¾ timeframe.