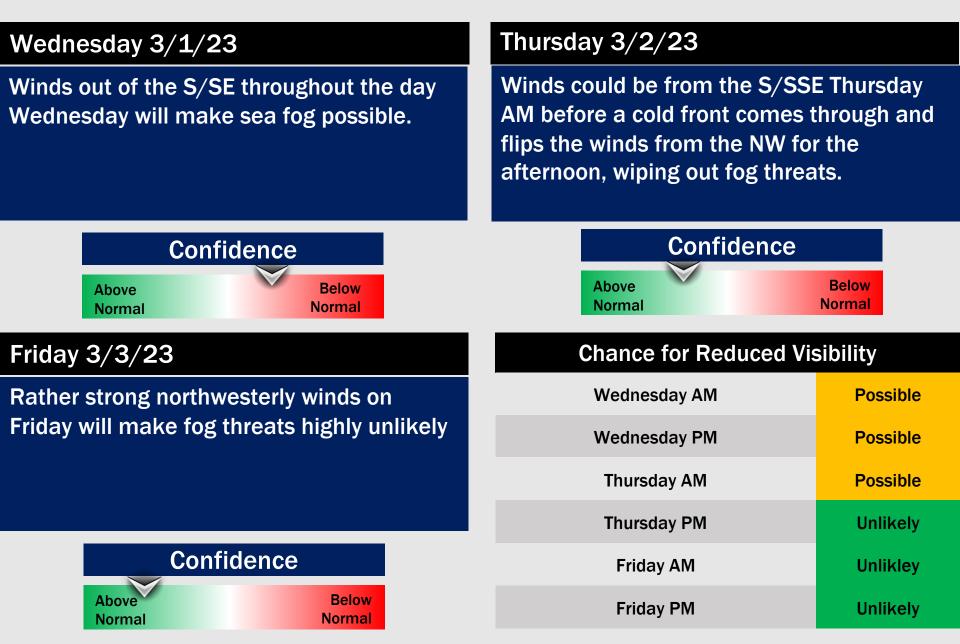

### Weather Headlines

- Sea fog is expected to slowly erode during the late morning hours from 7 AM – 12 PM with a few areas of patchy fog lingering on post 12 PM. Please refer to the visibility report for more details.
- Isolated shower chances on the order of <20% are expected throughout the week.</p>
- Winds will continue primarily out of the S/SE over the coming days. A weak front continues to stall NW of HOU. Another frontal boundary will try to press towards the area Monday.