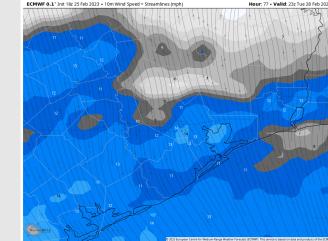

### Weather Headlines

- Sea fog is expected to slowly erode during the late morning hours from 7 AM – 12 PM with a few areas of patchy fog lingering on post 12 PM. Please refer to the visibility report for more details.
- Isolated shower chances on the order of <20% are expected throughout the week.</p>
- Winds will continue primarily out of the S/SE over the coming days. A weak front continues to stall NW of HOU. Another frontal boundary will try to press towards the area Monday.

#### **CURRENT VISIBILITY: 5:15 AM-CT**

| TIMEFRAME<br>DISCUSSED | THREAT |
|------------------------|--------|
| CURRENT – 5 PM SUN     | Medium |

- Dense fog (visibilities <1 mi) is favored to continue over the Galv. Bay and within the Gulf impacting all stations S of Morgan's Point until ~7 AM, where coverage will begin to gradually break up.
- From 7 10 AM, fog will become patchier in nature, allowing for 3 5 mile visibility to linger across all stations south of Morgan's Point. A brief, isolated pocket of 2 mile or less visibility may still be possible within this timeframe. As we near 10 AM, stations N of Morgan's Point can expect to see visibilities near normal.
- From 12 PM 5 PM, anticipating fog to continue to slowly erode, with stations N. of Station 25/26 seeing conditions clear up after 2 PM. A low cloud deck / few pockets of visibility reduced to 2 miles will continue to be possible south of station 25/26 out through 5 PM. Expecting threat to expire after 5 PM.