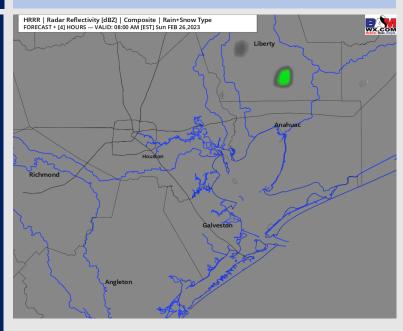

### Weather Headlines

- Sea fog is expected to slowly erode during the late morning hours from 7 AM – 12 PM with a few areas of patchy fog lingering on post 12 PM. Please refer to the visibility report for more details.
- Isolated shower chances on the order of <20% are expected throughout the week.</p>
- Winds will continue primarily out of the S/SE over the coming days. A weak front continues to stall NW of HOU. Another frontal boundary will try to press towards the area Monday.

#### **CURRENT VISIBILITY: 5:15 AM-CT**

| TIMEFRAME<br>DISCUSSED | THREAT |
|------------------------|--------|
| CURRENT – 5 PM SUN     | Medium |

- Dense fog (visibilities <1 mi) is favored to continue over the Galv. Bay and within the Gulf impacting all stations S of Morgan's Point until ~7 AM, where coverage will begin to gradually break up.
- From 7 10 AM, fog will become patchier in nature, allowing for 3 5 mile visibility to linger across all stations south of Morgan's Point. A brief, isolated pocket of 2 mile or less visibility may still be possible within this timeframe. As we near 10 AM, stations N of Morgan's Point can expect to see visibilities near normal.
- From 12 PM 5 PM, anticipating fog to continue to slowly erode, with stations N. of Station 25/26 seeing conditions clear up after 2 PM. A low cloud deck / few pockets of visibility reduced to 2 miles will continue to be possible south of station 25/26 out through 5 PM. Expecting threat to expire after 5 PM.