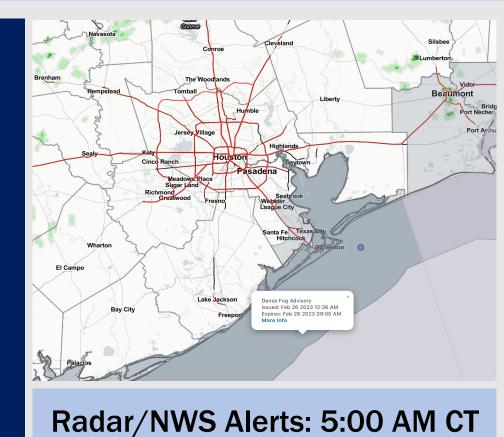

### Weather Headlines

- Sea fog is expected to slowly erode during the late morning hours from 7 AM – 12 PM with a few areas of patchy fog lingering on post 12 PM. Please refer to the visibility report for more details.
- Isolated shower chances on the order of <20% are expected throughout the week.</p>
- Winds will continue primarily out of the S/SE over the coming days. A weak front continues to stall NW of HOU. Another frontal boundary will try to press towards the area Monday.

#### **CURRENT VISIBILITY: 5:15 AM-CT**

| TIMEFRAME<br>DISCUSSED | THREAT |
|------------------------|--------|
| CURRENT – 5 PM SUN     | Medium |

- Dense fog (visibilities <1 mi) is favored to continue over the Galv. Bay and within the Gulf impacting all stations S of Morgan's Point until ~7 AM, where coverage will begin to gradually break up.
- From 7 10 AM, fog will become patchier in nature, allowing for 3 5 mile visibility to linger across all stations south of Morgan's Point. A brief, isolated pocket of 2 mile or less visibility may still be possible within this timeframe. As we near 10 AM, stations N of Morgan's Point can expect to see visibilities near normal.
- From 12 PM 5 PM, anticipating fog to continue to slowly erode, with stations N. of Station 25/26 seeing conditions clear up after 2 PM. A low cloud deck / few pockets of visibility reduced to 2 miles will continue to be possible south of station 25/26 out through 5 PM. Expecting threat to expire after 5 PM.