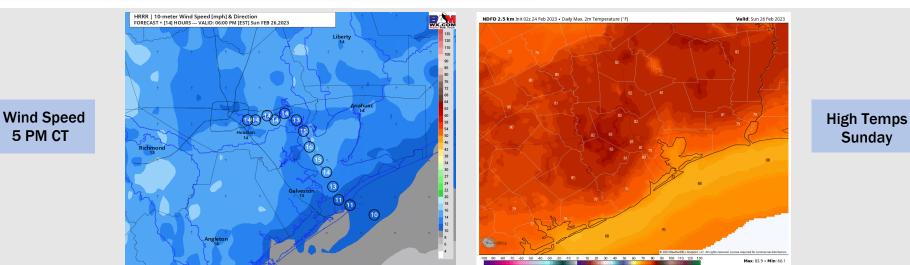

## **Houston Pilots Wind Report**

Е

ESE ESE SE SSE

SSE SSE

Time

Knots

610 Bridge

Kinder 1 Greens Bayou Shell Crude Lynchburg Ferries Exxon 3 Morgans Point 75/76

63/64

51/52

37/38

25/26

11/12

1 & 2 Bravo

SE SE SE

SE