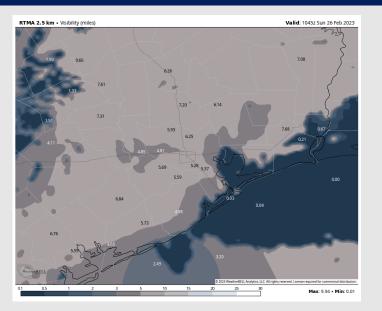

#### **CURRENT VISIBILITY: 5:15 AM-CT**

| TIMEFRAME<br>DISCUSSED | THREAT |
|------------------------|--------|
| CURRENT – 5 PM SUN     | Medium |

- Dense fog (visibilities <1 mi) is favored to continue over the Galv. Bay and within the Gulf impacting all stations S of Morgan's Point until ~7 AM, where coverage will begin to gradually break up.
- From 7 10 AM, fog will become patchier in nature, allowing for 3 5 mile visibility to linger across all stations south of Morgan's Point. A brief, isolated pocket of 2 mile or less visibility may still be possible within this timeframe. As we near 10 AM, stations N of Morgan's Point can expect to see visibilities near normal.
- From 12 PM 5 PM, anticipating fog to continue to slowly erode, with stations N. of Station 25/26 seeing conditions clear up after 2 PM. A low cloud deck / few pockets of visibility reduced to 2 miles will continue to be possible south of station 25/26 out through 5 PM. Expecting threat to expire after 5 PM.

### **Houston Pilots Extended Range Visibility Report**