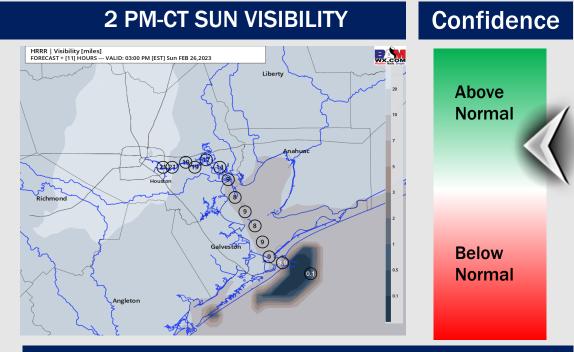

### **Houston Pilots Extended Range Visibility Report**

## **Houston Pilots Visibility Report**

#### Refer to the slides above for the official BAM forecast. The chart is generalized and is likely not perfect..

| Time                 | Sun<br>4am | Sun<br>5am | Sun<br>6am | Sun<br>7am | Sun<br>8am | Sun<br>9am | Sun<br>10am | Sun<br>11am | Sun<br>12pm | Sun<br>1pm | Sun<br>2pm | Sun<br>3pm | Sun<br>4pm | Sun<br>5pm | Sun<br>6pm | Sun<br>7pm | Sun<br>8pm | Sun<br>9pm |   | Sun<br>11pm | Mon<br>12am | Mon<br>1am | Mon<br>2am | Mon<br>3am | Mon<br>4am | Mon<br>5am | Mon<br>6am | Mon<br>7am | Mon<br>8am | Mon<br>9am |    |    | Mon<br>12pm |    | Mon<br>2pm | Mon<br>3pm |
|----------------------|------------|------------|------------|------------|------------|------------|-------------|-------------|-------------|------------|------------|------------|------------|------------|------------|------------|------------|------------|---|-------------|-------------|------------|------------|------------|------------|------------|------------|------------|------------|------------|----|----|-------------|----|------------|------------|
| 610 Bridge           | 6          | 6          | 6          | 5          | 6          | 6          | 10          | 10          | 10          | 10         | 10         | 10         | 10         | 10         | 10         | 10         | 9          | 7          | 8 | 9           | 9           | 10         | 10         | 10         | 10         | 10         | 9          | 6          | 6          | 6          | 10 | 10 | 10          | 10 | 10         | 10         |
| Kinder 1             | 6          | 6          | 6          | 5          | 6          | 6          | 9           | 10          | 10          | 10         | 10         | 10         | 10         | 10         | 10         | 10         | 9          | 7          | 8 | 9           | 9           | 10         | 10         | 10         | 10         | 10         | 9          | 7          | 6          | 6          | 10 | 10 | 10          | 10 | 10         | 10         |
| Greens<br>Bayou      | 6          | 5          | 5          | 4          | 5          | 6          | 9           | 10          | 10          | 10         | 10         | 10         | 10         | 10         | 10         | 10         | 10         | 8          | 9 | 9           | 10          | 10         | 10         | 10         | 10         | 10         | 9          | 8          | 7          | 7          | 10 | 10 | 10          | 10 | 10         | 10         |
| Shell Crude          | 5          | 4          | 4          | 3          | 4          | 6          | 9           | 10          | 10          | 10         | 10         | 10         | 10         | 10         | 10         | 10         | 9          | 7          | 8 | 9           | 9           | 10         | 10         | 10         | 10         | 10         | 9          | 9          | 9          | 7          | 10 | 10 | 10          | 10 | 10         | 10         |
| Lynchburg<br>Ferries | 5          | 5          | 4          | 3          | 4          | 6          | 9           | 10          | 10          | 10         | 10         | 10         | 10         | 10         | 10         | 10         | 10         | 8          | 9 | 10          | 10          | 10         | 10         | 10         | 10         | 10         | 10         | 9          | 9          | 7          | 10 | 10 | 10          | 10 | 10         | 10         |
| Exxon 3              | 5          | 4          | 4          | 1          | 3          | 6          | 9           | 10          | 10          | 10         | 10         | 10         | 10         | 10         | 10         | 10         | 8          | 7          | 8 | 9           | 8           | 10         | 10         | 10         | 10         | 10         | 9          | 9          | 9          | 7          | 10 | 10 | 10          | 10 | 10         | 10         |
| Morgans<br>Point     | 5          | 4          | 3          | 0.62       | 3          | 6          | 9           | 10          | 10          | 10         | 10         | 10         | 10         | 10         | 10         | 10         | 8          | 7          | 7 | 8           | 8           | 8          | 10         | 10         | 10         | 9          | 9          | 9          | 9          | 7          | 10 | 10 | 10          | 10 | 10         | 10         |
| 75/76                | 5          | 4          | 2          | 1          | 3          | 6          | 10          | 10          | 10          | 10         | 10         | 10         | 10         | 10         | 10         | 10         | 7          | 6          | 7 | 7           | 8           | 8          | 10         | 10         | 10         | 9          | 9          | 9          | 9          | 7          | 10 | 10 | 10          | 10 | 10         | 10         |
| 63/64                | 4          | 2          | 1          | 0.67       | 2          | 6          | 10          | 10          | 10          | 10         | 10         | 10         | 10         | 10         | 10         | 10         | 6          | 6          | 6 | 7           | 8           | 8          | 9          | 9          | 9          | 9          | 9          | 9          | 9          | 8          | 10 | 10 | 10          | 10 | 10         | 10         |
| 51/52                | 0.77       | 0.53       | 0.29       | 0.46       | 2          | 6          | 10          | 10          | 10          | 10         | 10         | 10         | 10         | 10         | 10         | 10         | 6          | 6          | 6 | 6           | 8           | 8          | 8          | 9          | 9          | 9          | 9          | 9          | 9          | 8          | 10 | 10 | 10          | 10 | 10         | 10         |
| 37/38                | 0.53       | 0.53       | 0.29       | 0.29       | 1          | 6          | 10          | 10          | 10          | 10         | 10         | 10         | 10         | 10         | 10         | 9          | 6          | 5          | 6 | 7           | 8           | 8          | 8          | 8          | 8          | 9          | 9          | 9          | 9          | 8          | 10 | 10 | 10          | 10 | 10         | 10         |
| 25/26                | 0.53       | 0.53       | 0.29       | 0.29       | 2          | 6          | 10          | 10          | 10          | 10         | 10         | 10         | 10         | 10         | 10         | 8          | 6          | 5          | 5 | 7           | 8           | 8          | 7          | 7          | 7          | 9          | 9          | 9          | 9          | 9          | 10 | 10 | 10          | 10 | 10         | 10         |
| 11/12                | 0.53       | 0.53       | 0.29       | 0.29       | 2          | 6          | 10          | 10          | 10          | 10         | 10         | 10         | 10         | 10         | 10         | 7          | 6          | 5          | 4 | 7           | 8           | 8          | 7          | 7          | 7          | 7          | 7          | 7          | 7          | 8          | 9  | 10 | 10          | 10 | 10         | 10         |
| 1 & 2 Bravo          | 0.53       | 0.35       | 0.29       | 0.29       | 2          | 6          | 9           | 7           | 8           | 8          | 9          | 9          | 9          | 8          | 9          | 6          | 4          | 3          | 3 | 7           | 8           | 8          | 7          | 7          | 7          | 7          | 7          | 7          | 7          | 7          | 7  | 9  | 10          | 10 | 10         | 10         |