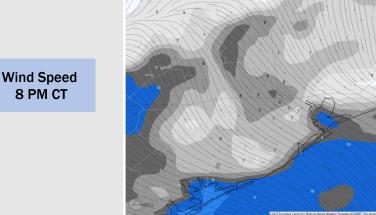

### **Forecast Discussion**

**Precip:** Favoring mostly dry conditions with a 10% chance for an isolated light shower possible with the greatest chance being after 6 PM.

Wind: Sustained winds will be out of the SE throughout the day Today. Winds will range from 4 – 11 kts across all stations.

#### Precip Forecast: 7 PM CT

0.1° Init 18z 23 Feb 2023 • 10m Wind

**8 PM CT** 

**High Temps** Today