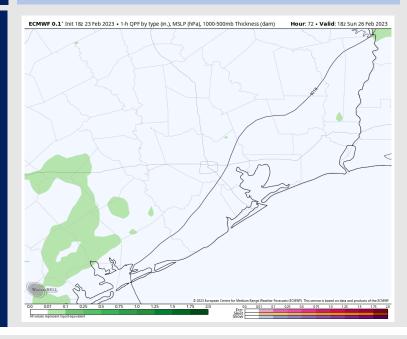

### **Forecast Discussion**

**Precip:** Favoring mostly dry conditions with a 10% chance for an isolated light shower possible with the greatest chance being after 6 PM.

Wind: Sustained winds will be out of the SE throughout the day Today. Winds will range from 4 – 11 kts across all stations.

#### Precip Forecast: 7 PM CT

0.1° Init 18z 23 Feb 2023 • 10m Wind

**8 PM CT** 

**High Temps** Today