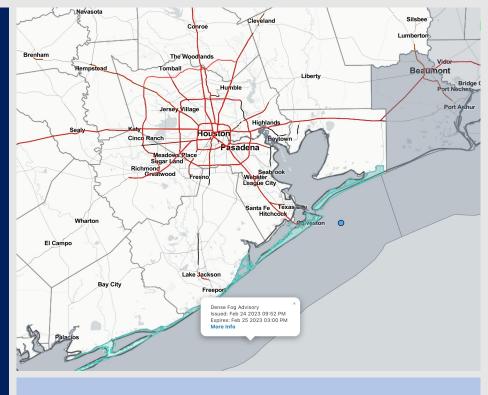

### Radar/NWS Alerts: 5:00 AM CT

As always, please do not hesitate to reach out to us with any forecast questions via the chat option on the Weather Porthole or our on-call number, (317)-560-8122 press 1 for forecast questions.

| $\triangleright$ | Dense fog with visibilities less than 1 mile continues this morning primarily for |
|------------------|-----------------------------------------------------------------------------------|
|                  | Stations south of Morgan's Point. Stations north of Morgan's Point at risk for    |
|                  | patchy fog with visibilities of 3 miles or less.                                  |