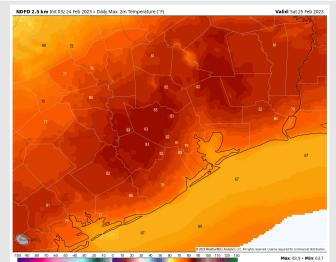

**Temps:** High temperatures will be near 80 F north of Morgan's Point and in the mid 60s F to lower 70s F south of Morgan's Point.

Visibility: Sea fog threats expected throughout the morning Saturday with redevelopment possible this evening. Please view visibility report for more details.

#### Precip Forecast: 7 PM CT

0.1° Init 18z 23 Feb 2023 • 10m Wind

**8 PM CT** 

**High Temps** Today