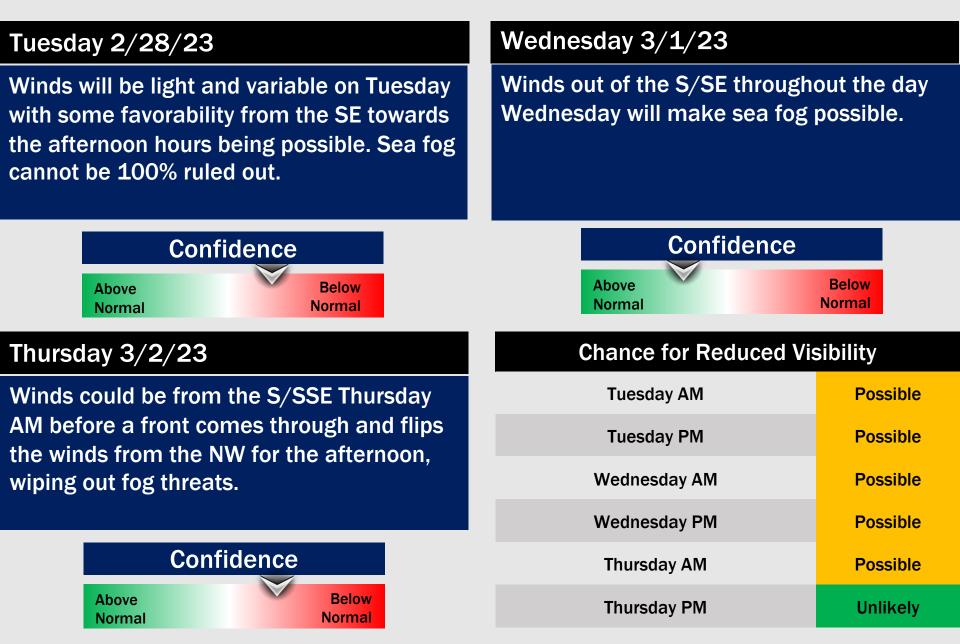

of Morgan's Point, improving visibilities to 2 - 4 miles with an isolated patch less than 2 miles possible. Visibility will continue to be improved out through ~6 PM. There is a risk that stations 11/12 and the Boarding Station will remain at <1 miles during this timeframe.
- Favoring right around sundown or after 6 PM for fog to begin to redevelop impacting all stations South of Morgan's Point (visibilities from 2 - 4 miles back to <2 miles). There is some lower confidence for the 3 - 6 PM window as fog could begin to creep in / become more dense earlier than 6 PM (this currently isn't favored but is a risk).

| TIMEFRAME<br>DISCUSSED | THREAT     |
|------------------------|------------|
| CURRENT – 6 PM SAT     | Med - High |

### **Houston Pilots Extended Range Visibility Report**





## **Houston Pilots Visibility Report**





#### Refer to the slides above for the official BAM forecast. The chart is generalized and is likely not perfect..

| Time                 | Sat<br>4am | Sat<br>5am | Sat<br>6am | Sat<br>7am | Sat<br>8am | Sat<br>9am | Sat<br>10am | Sat<br>11am | Sat<br>12pm | Sat<br>1pm | Sat<br>2pm | Sat<br>3pm | Sat<br>4pm | Sat<br>5pm | Sat<br>6pm | Sat<br>7pm | Sat<br>8pm | Sat<br>9pm | Sat<br>10pm | Sat<br>11pm | Sun<br>12am | Sun<br>1am | Sun<br>2am | Sun<br>3am | Sun<br>4am | Sun<br>5am | Sun<br>6am | Sun<br>7am | Sun<br>8am | Sun<br>9am | Sun<br>10am | Sun<br>11am | Sun<br>12pm | Sun<br>1pm | Sun<br>2pm | Sun<br>3pm |
|----------------------|------------|------------|------------|------------|------------|------------|-------------|-------------|-----