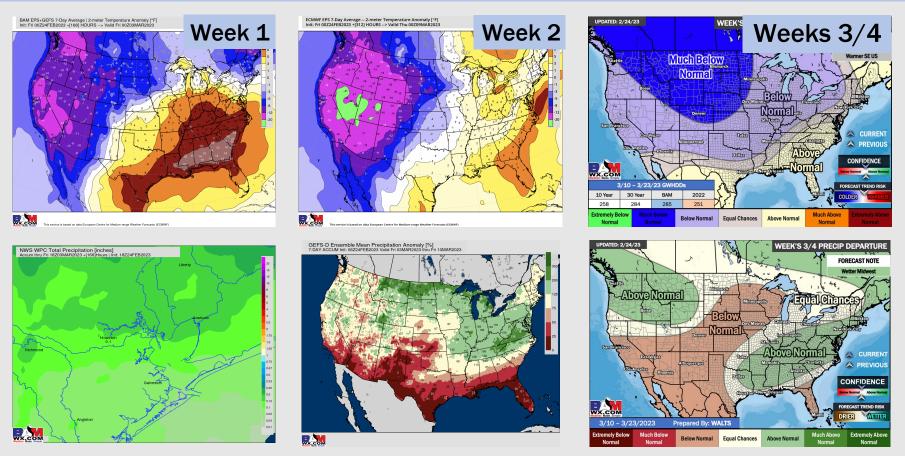

### Houston Pilots: 2/25/23

- Multiple rounds of rain showers throughout the week are expected. Temperatures are expected to be well above average over the next seven days.
- Expecting below normal precipitation chances and above normal temperatures extending into the week 2 timeframe.
- Anticipating equal chances for precipitation and above normal temperatures favored in the week <sup>3</sup>/<sub>4</sub> timeframe.