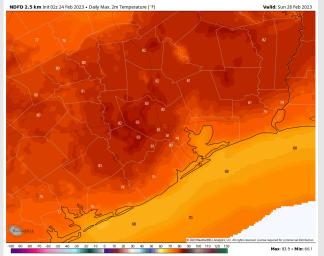

**Temps:** High temperatures Monday will be near 80 F north of Moran's Point and in the mid to upper 70s F south of Morgan's Point. Temperatures near the Boarding Station will be in the upper 60s F.

Visibility: Lower confidence exists being 48-72 hours out, but some areas of patchy fog will be possible during the morning hours ahead of the cold front. It is not likely this will be dense in nature, as winds will have a westerly component that could help work against more dense sea fog.