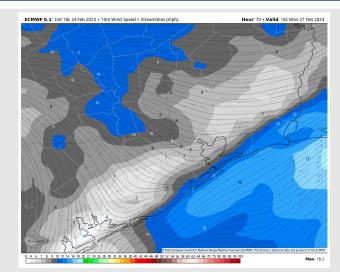

### **Forecast Discussion**

**Precip:** Favoring dry conditions throughout the day Sunday. Favoring better rain chances to stay to the N of the Houston Metro Area.

Wind: Sustained winds out of the SSE for all stations throughout the day Sunday. Winds at 6-11 kts at all stations until 10 AM. After 10 AM, winds will pick up to 10-20 kts across all stations for the rest of the day. Gusts up to 30 kts will be possible during the afternoon hours.