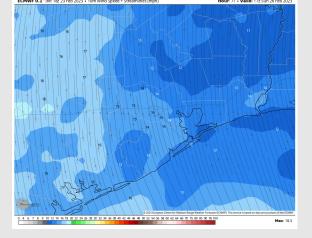

### **Forecast Discussion**

**Precip:** Favoring mostly dry conditions with a 10% chance for an isolated light shower possible with the greatest chance being after 6 PM.

Wind: Sustained winds will be out of the SE throughout the day Today. Winds will range from 4 – 11 kts across all stations.

#### Precip Forecast: 7 PM CT

0.1° Init 18z 23 Feb 2023 • 10m Wind

**8 PM CT** 

**High Temps** Today