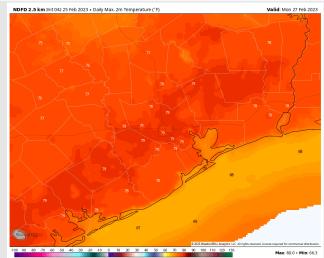

**Temps:** High temperatures Monday will be near 80 F north of Moran's Point and in the mid to upper 70s F south of Morgan's Point. Temperatures near the Boarding Station will be in the upper 60s F.

Visibility: Lower confidence exists being 48-72 hours out, but some areas of patchy fog will be possible during the morning hours ahead of the cold front. It is not likely this will be dense in nature, as winds will have a westerly component that could help work against more dense sea fog.