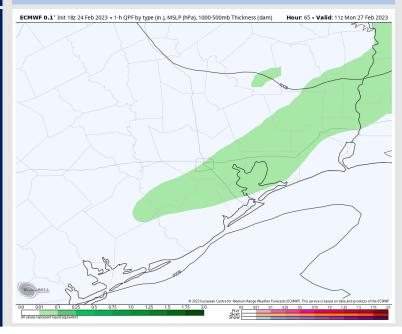

### **Forecast Discussion**

**Precip:** A weak front passing through the area will bring ~40% rain chances from 4 AM – 7 AM. From 7 AM – 12 PM chances will be lower at 25% for a light shower. After 12 PM anticipating dry conditions.