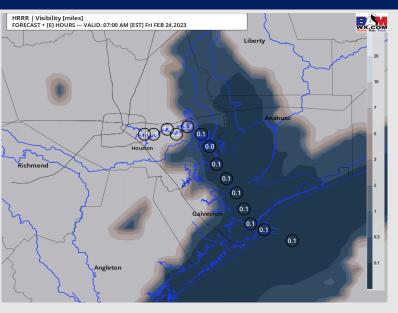

### **6 AM CT FRI VISIBILITY**

### Confidence

TIMEFRAME THREAT
DISCUSSED

CURRENT - 2 PM FRI Med - High

- Widespread dense sea fog (visibilities of less than 1 mile) are expected for all pilot stations S of Shell Crude out through ~8 AM CT. Anticipating an isolated risk for brief dense fog for stations N of Shell Crude, as front gradually approaches.
- After 8 AM-CT, dense fog coverage will gradually begin to recede and improve across the area as drier air / winds out of the E work over the area as front pushes a bit further to the SE. This will provide for a brief period in the late morning and early afternoon where conditions will not be favorable for widespread dense fog (between 8 AM 2 PM).
- While fog risks for locations N of Shell Crude during the afternoon are anticipated to remain more patchy, dense sea fog likely to work back toward boarding station / Galveston bay area by 2PM-CT. Lower confidence on exact timing of next round of sea fog.