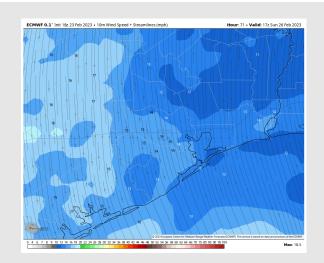

#### **Precip Forecast: 2 PM CT**

Wind Speed 8 PM CT

High Temps Saturday

## Houston Pilots: Sun. 2/26/2023

### **Forecast Discussion**

**Precip:** Favoring dry conditions throughout the day Sunday. Favoring better rain chances to stay to the N of the Houston Metro Area.

Wind: Sustained winds out of the SSE for all stations throughout the day Sunday. Winds at 6-11 kts at all stations until 10 AM. After 10 AM, winds will pick up to 10-20 kts across all stations for the rest of the day. Gusts up to 30 kts will be possible during the afternoon hours.

**Temps:** High temps Sunday in the upper 60s F for all stations.

Visibility: Southeasterly winds in the AM hours Sunday could shift more from the south towards the PM hours, will have to watch for possible sea fog.

#### **Precip Forecast: 12 PM CT**

Wind Speed 11 AM CT

High Temps Sunday