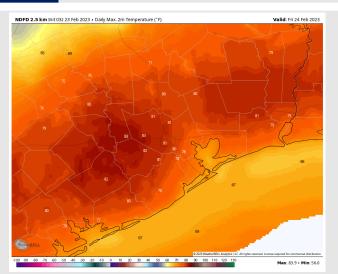

Temps: High temperatures Friday will be near 80 F north of Morgan's Point and in the mid 60s F to lower 70s F south of Morgan's Point.

Visibility: Expecting a threat for widespread sea fog. View visibility report for more details.

### **Precip Forecast: 11 AM CT**

Wind Speed 3 PM CT

High Temps Friday