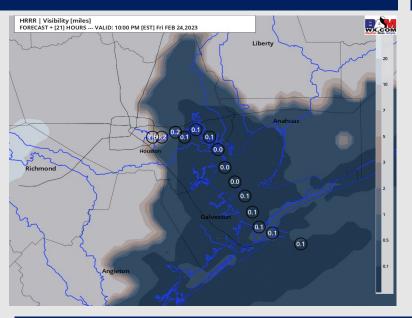

## **Houston Pilots Visibility Report**

### 9 PM CT FRI VISIBILITY

### Confidence

| TIMEFRAME<br>DISCUSSED | THREAT     |
|------------------------|------------|
| 2 PM FRI – 12 AM SAT   | Med - High |

- ➤ Anticipating fog to build back into Galv. Bay starting after 2 PM where it will gradually creep N, becoming widespread in coverage and dense with visibilities of 1 mile or less.
- > By 9 PM and then throughout the rest of the evening, expecting widespread dense fog to be impacting all stations.
- ➤ Nearing the 12 AM timeframe Saturday AM, fog may become briefly patchy in nature as winds become slightly more variable creating less favorable conditions for fog. That being said, confidence is low for fog chances for Saturday AM, however foggy conditions are still favored.