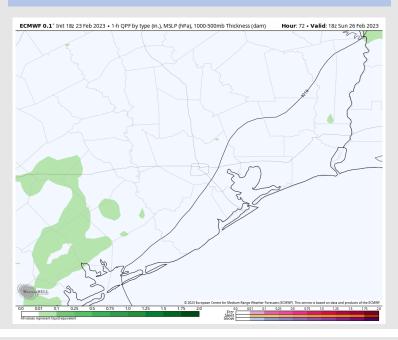

#### **Precip Forecast: 12 PM CT**

Wind Speed 11 AM CT

High Temps Sunday

### **Forecast Discussion**

**Precip:** Favoring dry conditions throughout the day Sunday. Favoring better rain chances to stay to the N of the Houston Metro Area.

Wind: Sustained winds out of the SSE for all stations throughout the day Sunday. Winds at 6-11 kts at all stations until 10 AM. After 10 AM, winds will pick up to 10-20 kts across all stations for the rest of the day. Gusts up to 30 kts will be possible during the afternoon hours.