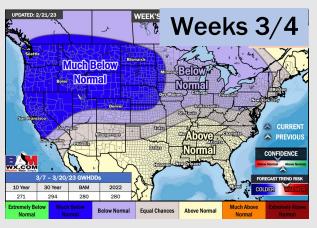

### **Houston Pilots: 2/24/23**

- Chance for rain showers tomorrow and Monday. These are low end chances with totals staying rather low. Temperatures are expected to be well above average over the next seven days with much below normal precipitation.
- Expecting below normal precipitation chances and above normal temperatures extending into the week 2 timeframe.
- > Below normal chances for precipitation and above normal temperatures favored in the week 3/4 timeframe.