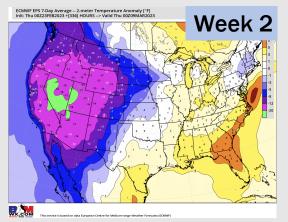

### **Houston Pilots: 2/24/23**

- Chance for rain showers tomorrow and Monday. These are low end chances with totals staying rather low. Temperatures are expected to be well above average over the next seven days with much below normal precipitation.
- Expecting below normal precipitation chances and above normal temperatures extending into the week 2 timeframe.
- > Below normal chances for precipitation and above normal temperatures favored in the week 3/4 timeframe.