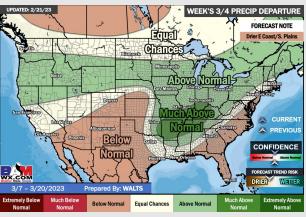

### **Houston Pilots: 2/24/23**

- Chance for rain showers tomorrow and Monday. These are low end chances with totals staying rather low. Temperatures are expected to be well above average over the next seven days with much below normal precipitation.
- Expecting below normal precipitation chances and above normal temperatures extending into the week 2 timeframe.
- > Below normal chances for precipitation and above normal temperatures favored in the week 3/4 timeframe.