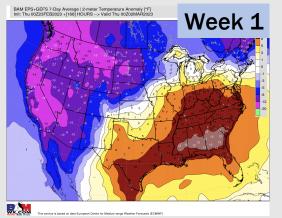

### **Houston Pilots: 2/24/23**

- Chance for rain showers tomorrow and Monday. These are low end chances with totals staying rather low. Temperatures are expected to be well above average over the next seven days with much below normal precipitation.
- Expecting below normal precipitation chances and above normal temperatures extending into the week 2 timeframe.
- > Below normal chances for precipitation and above normal temperatures favored in the week 3/4 timeframe.