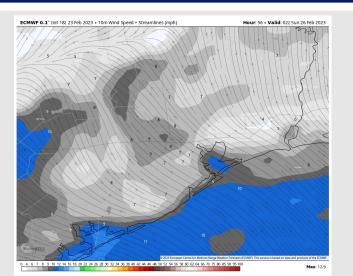

#### **Precip Forecast: 2 PM CT**

Wind Speed 8 PM CT

High Temps Saturday

Wind: Sustained winds out of the SE throughout the day Saturday. Winds at 4-11 kts across all stations throughout the day Saturday.

Temps: High temperatures Saturday will be near 80 F north of Morgan's Point and in the mid 60s F to lower 70s F south of Morgan's Point.