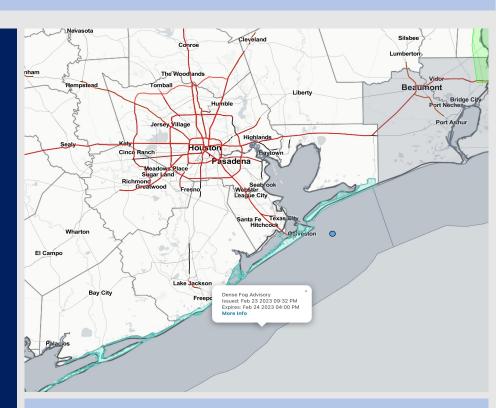

### **Weather Headlines**

- Sea fog expected to continue with visibilities reduced to less than 1 mile. Fog will likely continue across stations at least through tomorrow with coverage alternating between patchy and widespread.
- Isolated shower chances on the order of <20% are expected through at least midweek. This looks like a rather low-end risk.
- Winds will continue primarily out of the S/SE over the coming days. A weak front continues to stall NW of HOU.

Radar/NWS Alerts: 5:00 AM CT

As always, please do not hesitate to reach out to us with any forecast questions via the chat option on the Weather Porthole or our on-call number, (317)-560-8122 press 1 for forecast questions.