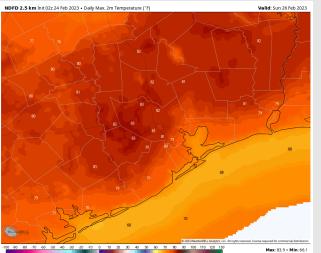

## Houston Pilots: Sun. 2/26/2023

### **Forecast Discussion**

**Precip:** Favoring dry conditions throughout the day Sunday. Favoring better rain chances to stay to the N of the Houston Metro Area.

Wind: Sustained winds out of the SSE for all stations throughout the day Sunday. Winds at 6-11 kts at all stations until 10 AM. After 10 AM, winds will pick up to 10-20 kts across all stations for the rest of the day. Gusts up to 30 kts will be possible during the afternoon hours.

**Temps:** High temps Sunday in the upper 60s F for all stations.

Visibility: Southeasterly winds in the AM hours Sunday could shift more from the south towards the PM hours, will have to watch for possible sea fog.

#### **Precip Forecast: 12 PM CT**

Wind Speed 11 AM CT

High Temps Sunday