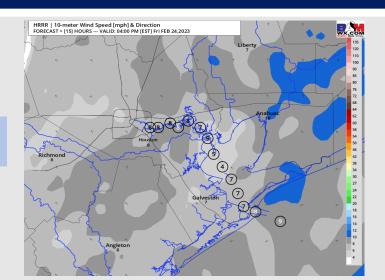

# **Houston Pilots Wind Report**

Sustained wind 13 Knots

Gusts 18 Knots

Wind from the N

Example

WS: 13

G:18

N

#### **Precip Forecast: 2 PM CT**

Wind Speed 8 PM CT

High Temps Saturday