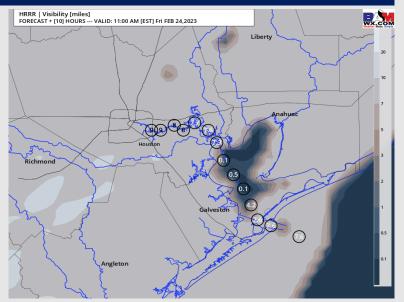

### **10 AM CT FRI VISIBILITY**

### Confidence

TIMEFRAME THREAT
DISCUSSED

CURRENT - 2 PM FRI Med - High

- Widespread dense sea fog (visibilities of less than 1 mile) are expected for all pilot stations S of Shell Crude out through ~8 AM CT. Anticipating an isolated risk for brief dense fog for stations N of Shell Crude, as front gradually approaches.
- After 8 AM-CT, dense fog coverage will gradually begin to recede and improve across the area as drier air / winds out of the E work over the area as front pushes a bit further to the SE. This will provide for a brief period in the late morning and early afternoon where conditions will not be favorable for widespread dense fog (between 8 AM 2 PM).
- While fog risks for locations N of Shell Crude during the afternoon are anticipated to remain more patchy, dense sea fog likely to work back toward boarding station / Galveston bay area by 2PM-CT. Lower confidence on exact timing of next round of sea fog.