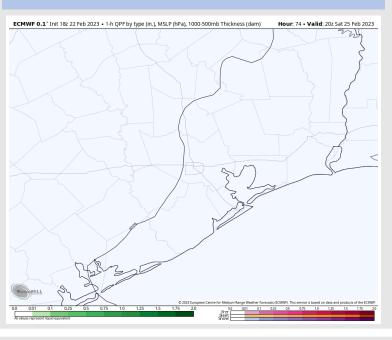

### **Precip Forecast: 11 AM CT**

Wind Speed 3 PM CT

High Temps Friday

### **Forecast Discussion**

**Precip:** Anticipating dry conditions for Friday.

Wind: Sustained winds will be from the SE/ESE at generally 5 - 10 kts across all stations throughout the day. A few gusts of 15 – 18 kts will be possible.