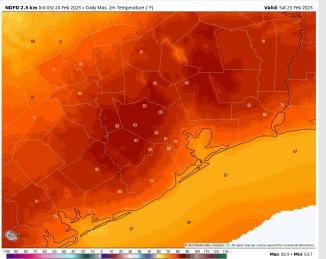

#### **Precip Forecast: 2 PM CT**

Wind Speed 8 PM CT

High Temps Saturday

Wind: Sustained winds out of the SE throughout the day Saturday. Winds at 4-11 kts across all stations throughout the day Saturday.

Temps: High temperatures Saturday will be near 80 F north of Morgan's Point and in the mid 60s F to lower 70s F south of Morgan's Point.