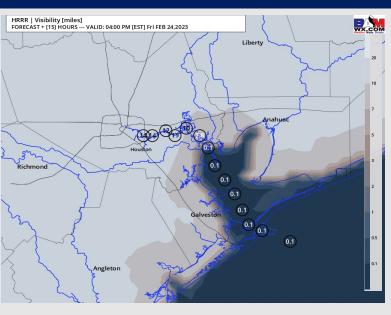

### 3 PM CT FRI VISIBILITY

### Confidence

| TIMEFRAME<br>DISCUSSED | THREAT     |
|------------------------|------------|
| 2 PM FRI – 12 AM SAT   | Med - High |

- ➤ Anticipating fog to build back into Galv. Bay starting after 2 PM where it will gradually creep N, becoming widespread in coverage and dense with visibilities of 1 mile or less.
- > By 9 PM and then throughout the rest of the evening, expecting widespread dense fog to be impacting all stations.
- ➤ Nearing the 12 AM timeframe Saturday AM, fog may become briefly patchy in nature as winds become slightly more variable creating less favorable conditions for fog. That being said, confidence is low for fog chances for Saturday AM, however foggy conditions are still favored.