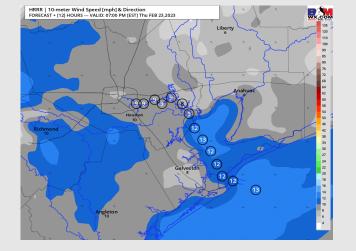

High Temp Today

#### Precip Forecast: 4 PM CT

**Precip:** Favoring dry conditions today.

Wind: Sustained winds variable for all stations as a weak front moves through the channel from the north. After the weak front moves through, winds return from the E/SE at 8 – 13 kts for the rest of the evening.