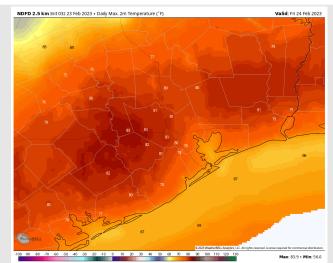

### **Forecast Discussion**

**Precip:** Anticipating dry conditions for Friday with a 10% chance for a stray sprinkle or two during the early AM hours.

Wind: Sustained winds will be from the SSE to SE on Friday. Winds will start out 3 – 8 kts north of Morgan's Point and 8 – 12 kts south of Morgan's Point. Towards 11 AM winds will be at 8 – 13 kts across all stations. At around 9 PM winds will slightly decrease to 5 – 11 kts.

**Temps:** High temperatures Friday will be near 80 F north of Morgan's Point and in the mid 60s F to lower 70s F south of Morgan's Point.

Visibility: Expecting a threat for widespread sea fog. View visibility report for more details.