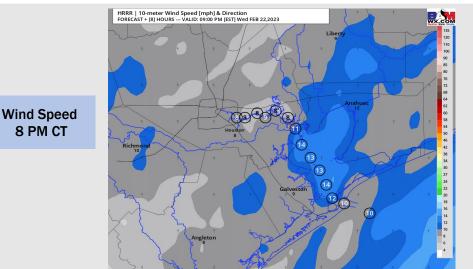

### **Forecast Discussion**

**Precip:** Anticipating dry conditions for Friday with a 10% chance for a stray sprinkle or two during the early AM hours.

Wind: Sustained winds will be from the SSE to SE on Friday. Winds will start out 3 – 8 kts north of Morgan's Point and 8 – 12 kts south of Morgan's Point. Towards 11 AM winds will be at 8 – 13 kts across all stations. At around 9 PM winds will slightly decrease to 5 – 11 kts.

**Temps:** High temperatures Friday will be near 80 F north of Morgan's Point and in the mid 60s F to lower 70s F south of Morgan's Point.

Visibility: Expecting a threat for widespread sea fog. View visibility report for more details.