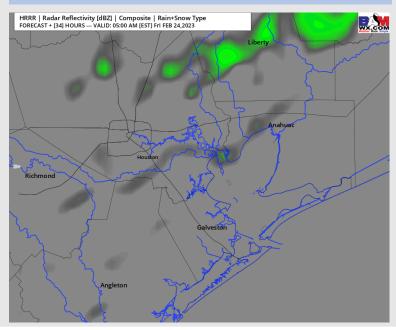

#### Precip Forecast: 4 PM CT

**Precip:** Favoring dry conditions today.

Wind: Sustained winds variable for all stations as a weak front moves through the channel from the north. After the weak front moves through, winds return from the E/SE at 8 – 13 kts for the rest of the evening.

**Temps:** Low temps Friday morning in the mid to upper 60s F for all stations.

Visibility: Patchy fog expected to increase in coverage and become more dense this evening into tomorrow. View visibility report for more info.