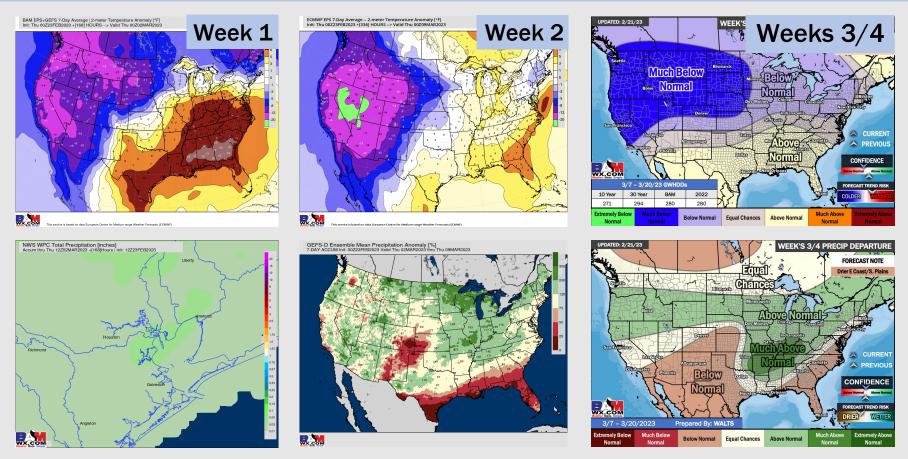

## Houston Pilots: 2/23/23

- Chance for rain showers tomorrow and Monday. These are low end chances with totals staying rather low. Temperatures are expected to be well above average over the next seven days with much below normal precipitation.
- Expecting below normal precipitation chances and above normal temperatures extending into the week 2 timeframe.
- Below normal chances for precipitation and above normal temperatures favored in the week <sup>3</sup>/<sub>4</sub> timeframe.