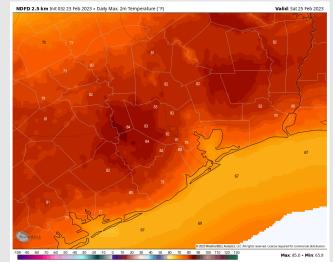

## Houston Pilots: Sat. 2/25/2023

**Temps:** High temperatures Saturday will be near 80 F north of Morgan's Point and in the mid 60s F to lower 70s F south of Morgan's Point.

Visibility: Sea fog threats will be highly likely during the AM hours. More information will be added as we get closer-to-date.

#### Precip Forecast: 2 PM CT

High Temps Saturday