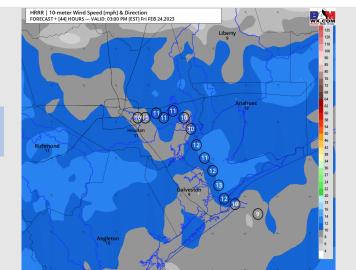

#### Precip Forecast: 4 PM CT

**Precip:** Favoring dry conditions today.

Wind: Sustained winds variable for all stations as a weak front moves through the channel from the north. After the weak front moves through, winds return from the E/SE at 8 – 13 kts for the rest of the evening.

**Temps:** Low temps Friday morning in the mid to upper 60s F for all stations.

Visibility: Patchy fog expected to increase in coverage and become more dense this evening into tomorrow. View visibility report for more info.