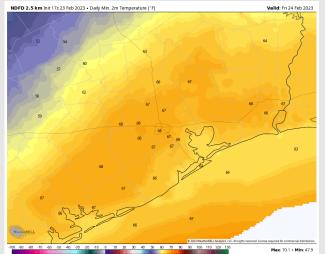

**Temps:** High temperatures Friday will be near 80 F north of Morgan's Point and in the mid 60s F to lower 70s F south of Morgan's Point.

Visibility: Expecting a threat for widespread sea fog. View visibility report for more details.

#### Precip Forecast: 4 AM CT

High Temps Friday