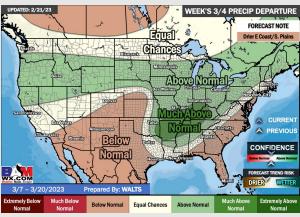

# **Houston Pilots: 2/22/23**

- Daily, isolated rain chances will be around for much of the week. These are low end chances with totals staying rather low. Temperatures are expected to be well above average over the next seven days with much below normal precipitation.
- Expecting below normal precipitation chances and above normal temperatures extending into the week 2 timeframe.
- Below normal chances for precipitation and above normal temperatures favored in the week <sup>3</sup>/<sub>4</sub> timeframe.