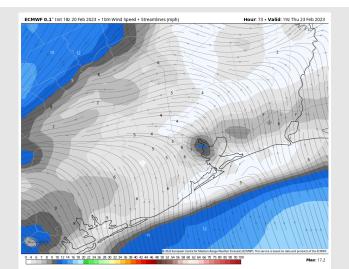

### **Forecast Discussion**

**Precip:** Favoring dry conditions Thursday.

Wind: Winds will be S – SE throughout the day. Winds north of Morgan's Point will be at 5 – 10 kts and winds south of Morgan's Point will be at 10 – 15 kts until 12 PM. Between 12 – 3 PM, winds become variable for all stations as a weak front moves through the channel from the north. After the weak front moves through, winds return to the original ranges from the AM for the rest of the evening.

#### **Precip Forecast: 4 PM CT**

Wind Speed 1 PM CT

High Temp Thursday