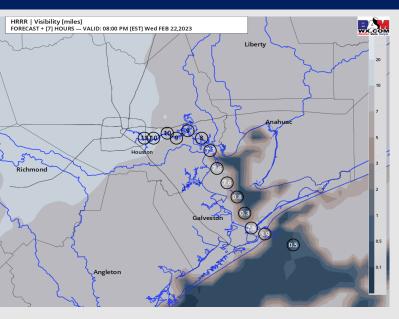

#### 7 PM CT WED VISIBILITY

### Confidence

- TIMEFRAME THREAT
  DISCUSSED

  6 PM WED 12 PM THUR

  Med High
- ➤ Anticipating patchy fog risk (visibilities between 2 5 miles) beginning this evening around 6 PM with the Boarding Station and 11/12 at risk for visibilities less than 1 mile. Fog will continue to creep North throughout the evening with 1 3 mile visibilities to build in impacting all stations by 8 PM while the Boarding Station and 11/12 see visibilities of less than 1 mile.
- > Favoring the most widespread and dense fog risk to between 3 10 AM Thursday with visibilities of 1 mile or less.
- ➤ After 10 AM Thursday, fog is favored to become patchier in nature with visibilities improving to 1 3 miles visibilities. Fog will also begin retreating back towards the Gulf leaving the Boarding Station and station 11/12 at risk for visibilities of 1 mile or less.
- ➤ Favoring patchy fog risk to continue beyond Noon Thursday as conditions remain favorable for fog development.