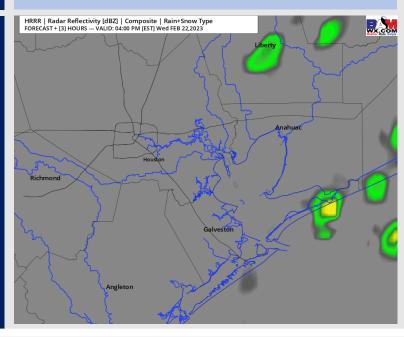

### **Forecast Discussion**

Precip: Scattered light rain showers will be possible out through 5 PM today. After 5 PM, anticipating dry conditions for the rest of the evening / overnight.

Wind: Sustained southerly winds throughout the day today at 8 - 13 kts for all stations. After 8 PM, winds north of Morgan's Point will likely decrease to 5 - 10 MPH and stay that way into the overnight.