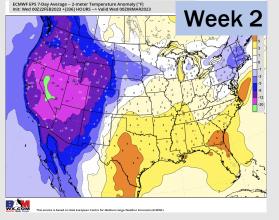

# **Houston Pilots: 2/22/23**

- Daily, isolated rain chances will be around for much of the week. These are low end chances with totals staying rather low. Temperatures are expected to be well above average over the next seven days with much below normal precipitation.
- Expecting below normal precipitation chances and above normal temperatures extending into the week 2 timeframe.
- Below normal chances for precipitation and above normal temperatures favored in the week <sup>3</sup>/<sub>4</sub> timeframe.