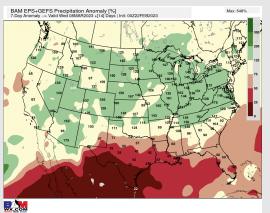

# **Houston Pilots: 2/22/23**

- Daily, isolated rain chances will be around for much of the week. These are low end chances with totals staying rather low. Temperatures are expected to be well above average over the next seven days with much below normal precipitation.
- Expecting below normal precipitation chances and above normal temperatures extending into the week 2 timeframe.
- Below normal chances for precipitation and above normal temperatures favored in the week <sup>3</sup>/<sub>4</sub> timeframe.