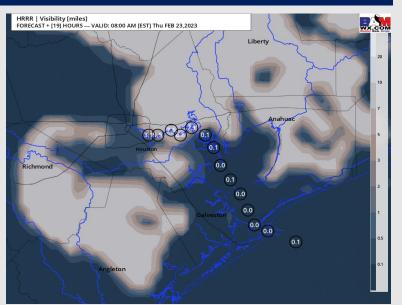

#### 7 AM CT THUR VISIBILITY

### Confidence

- TIMEFRAME THREAT
  DISCUSSED

  6 PM WED 12 PM THUR

  Med High
- ➤ Anticipating patchy fog risk (visibilities between 2 5 miles) beginning this evening around 6 PM with the Boarding Station and 11/12 at risk for visibilities less than 1 mile. Fog will continue to creep North throughout the evening with 1 3 mile visibilities to build in impacting all stations by 8 PM while the Boarding Station and 11/12 see visibilities of less than 1 mile.
- > Favoring the most widespread and dense fog risk to between 3 10 AM Thursday with visibilities of 1 mile or less.
- ➤ After 10 AM Thursday, fog is favored to become patchier in nature with visibilities improving to 1 3 miles visibilities. Fog will also begin retreating back towards the Gulf leaving the Boarding Station and station 11/12 at risk for visibilities of 1 mile or less.
- ➤ Favoring patchy fog risk to continue beyond Noon Thursday as conditions remain favorable for fog development.