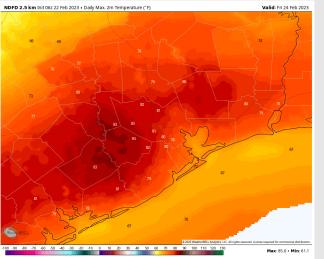

# Houston Pilots: Fri. 2/24/2023

Temps: High temperatures Friday will be near 80 F north of Morgan's Point and in the mid 60s F to lower 70s F south of Morgan's Point.

Visibility: Sea fog threats will be highly likely during the AM hours. More information will be added as we get closer-to-date.

#### **Precip Forecast: 3 PM CT**

Wind Speed 2 PM CT

High Temps Friday