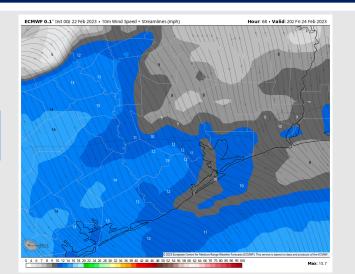

# Houston Pilots: Fri. 2/24/2023

### **Forecast Discussion**

**Precip:** Anticipating dry conditions for Friday with a 10% chance for a stray sprinkle or two during the early afternoon hours..

Wind: Sustained winds will be from the SSE to SE on Friday. Winds will start out 3 – 8 kts north of Morgan's Point and 8 – 12 kts south of Morgan's Point. Towards 11 AM winds will be at 8 – 13 kts across all stations. At around 9 PM winds will slightly decrease to 5 – 11 kts.

#### **Precip Forecast: 3 PM CT**

Wind Speed 2 PM CT

High Temps Friday