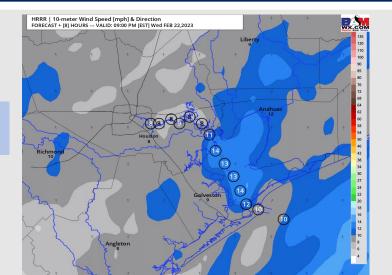

### **Forecast Discussion**

Precip: Scattered light rain showers will be possible out through 5 PM today. After 5 PM, anticipating dry conditions for the rest of the evening / overnight.

Wind: Sustained southerly winds throughout the day today at 8 - 13 kts for all stations. After 8 PM, winds north of Morgan's Point will likely decrease to 5 - 10 MPH and stay that way into the overnight.

**Temps:** Low temperatures Thursday morning in the mid 60s F near the Boarding Station and in the upper 60s F nearing Houston Metro.

Visibility: Low cloud deck causing a few patches of 2 - 3 mile across all stations. This evening however holds much better potential for fog to work back in. View visibility slide for more details.

#### **Precip Forecast: 3 PM CT**

Wind Speed 8 PM CT

Low Temps Thursday AM