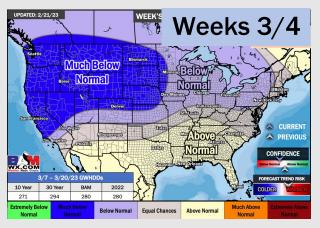

# **Houston Pilots: 2/22/23**

- Daily, isolated rain chances will be around for much of the week. These are low end chances with totals staying rather low. Temperatures are expected to be well above average over the next seven days with much below normal precipitation.
- Expecting below normal precipitation chances and above normal temperatures extending into the week 2 timeframe.
- Below normal chances for precipitation and above normal temperatures favored in the week <sup>3</sup>/<sub>4</sub> timeframe.