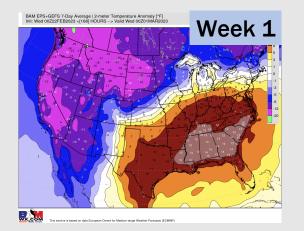

# **Houston Pilots: 2/22/23**

- Daily, isolated rain chances will be around for much of the week. These are low end chances with totals staying rather low. Temperatures are expected to be well above average over the next seven days with much below normal precipitation.
- Expecting below normal precipitation chances and above normal temperatures extending into the week 2 timeframe.
- Below normal chances for precipitation and above normal temperatures favored in the week <sup>3</sup>/<sub>4</sub> timeframe.