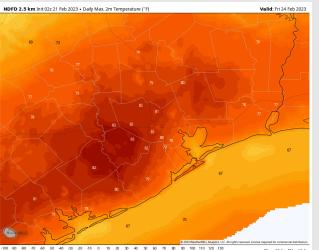

# Houston Pilots: Fri. 2/24/2023

Temps: High temperatures Friday will be near 80 F north of Morgan's Point and in the mid 60s F to lower 70s F south of Morgan's Point.

Visibility: Sea fog threats will be highly likely during the AM hours. More information will be added as we get closer-to-date.

#### **Precip Forecast: 3 PM CT**

Wind Speed 2 PM CT

High Temps Friday