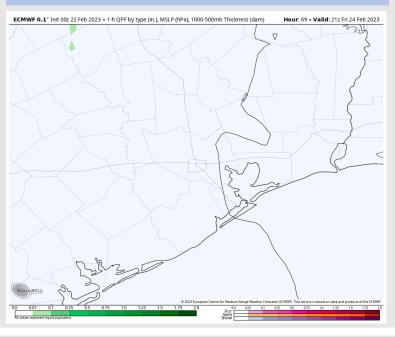

# Houston Pilots: Fri. 2/24/2023

### **Forecast Discussion**

**Precip:** Anticipating dry conditions for Friday with a 10% chance for a stray sprinkle or two during the early afternoon hours..

Wind: Sustained winds will be from the SSE to SE on Friday. Winds will start out 3 – 8 kts north of Morgan's Point and 8 – 12 kts south of Morgan's Point. Towards 11 AM winds will be at 8 – 13 kts across all stations. At around 9 PM winds will slightly decrease to 5 – 11 kts.

#### **Precip Forecast: 3 PM CT**

Wind Speed 2 PM CT

High Temps Friday