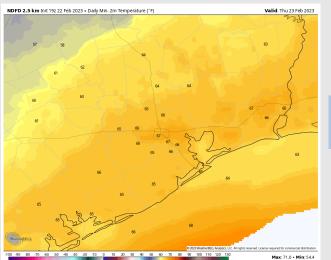

**Temps:** Low temperatures Thursday morning in the mid 60s F near the Boarding Station and in the upper 60s F nearing Houston Metro.

Visibility: Low cloud deck causing a few patches of 2 - 3 mile across all stations. This evening however holds much better potential for fog to work back in. View visibility slide for more details.

**Temps:** High temperatures Thursday will be in the upper 70s north of Morgan's Point and mid to lower 70s south of Morgan' Point.

Visibility: Anticipating widespread fog to be likely Thursday morning with chances becoming patchy around noon. Sea fog will likely work back in Thursday evening.

#### **Precip Forecast: 4 PM CT**

Wind Speed 1 PM CT

High Temp Thursday