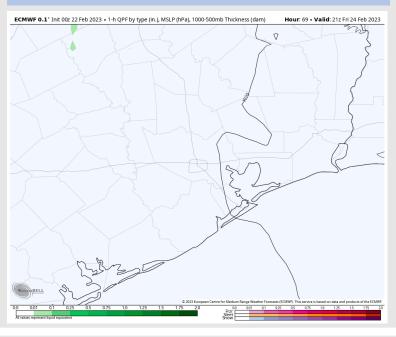

# Houston Pilots: Fri. 2/24/2023

### **Forecast Discussion**

**Precip:** Anticipating dry conditions for Friday with a 10% chance for a stray sprinkle or two during the early afternoon hours..

Wind: Sustained winds will be from the SSE to SE on Friday. Winds will start out 3 – 8 kts north of Morgan's Point and 8 – 12 kts south of Morgan's Point. Towards 11 AM winds will be at 8 – 13 kts across all stations. At around 9 PM winds will slightly decrease to 5 – 11 kts.