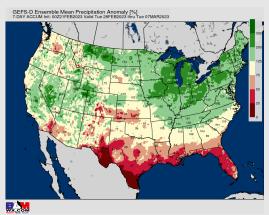

# **Houston Pilots: 2/22/23**

- Daily, isolated rain chances will be around for much of the week. These are low end chances with totals staying rather low. Temperatures are expected to be well above average over the next seven days with much below normal precipitation.
- Expecting below normal precipitation chances and above normal temperatures extending into the week 2 timeframe.
- ➤ Below normal chances for precipitation and above normal temperatures favored in the week ¾ timeframe.