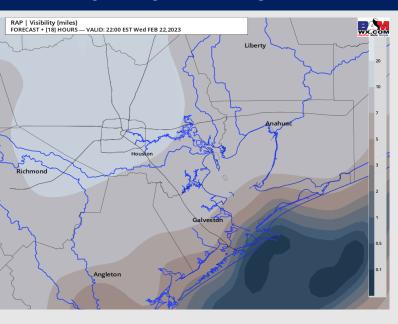

#### 9 PM CT WED VISIBILITY

### Confidence

- TIMEFRAME THREAT
  DISCUSSED

  7 PM WED 12 PM THUR
  Mod High
  - Med High

- ➤ Anticipating patchy fog (visibilities between 3 5 miles) beginning this evening around 7 PM primarily for the Boarding Station and 11/12. Fog will continue to creep North throughout the evening with 1 3 mile visibilities to build in impacting all stations by 9 PM while the Boarding Station and 11/12 see visibilities down to 1 mile.
- > Favoring the most widespread and dense fog risk to between 1 10 AM Thursday with visibilities of 1 mile or less.
- ➤ After 10 AM Thursday, fog is favored to become patchier in nature with visibilities improving to 1 3 miles visibilities. Fog will also begin retreating back towards the Gulf leaving the Boarding Station and station 11/12 at risk for visibilities of 1 mile or less.
- > Favoring fog risk to continue beyond Noon Thursday as conditions remain favorable for fog development.