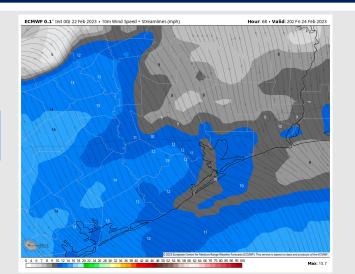

# Houston Pilots: Fri. 2/24/2023

### **Forecast Discussion**

**Precip:** Anticipating dry conditions for Friday with a 10% chance for a stray sprinkle or two during the early afternoon hours..

Wind: Sustained winds will be from the SSE to SE on Friday. Winds will start out 3 – 8 kts north of Morgan's Point and 8 – 12 kts south of Morgan's Point. Towards 11 AM winds will be at 8 – 13 kts across all stations. At around 9 PM winds will slightly decrease to 5 – 11 kts.