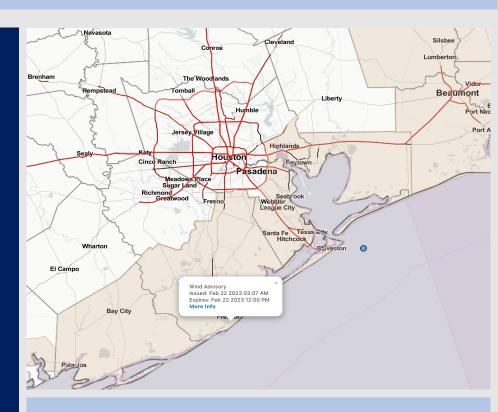

Radar/NWS Alerts: 5:00 AM CT

As always, please do not hesitate to reach out to us with any forecast questions via the chat option on the Weather Porthole or our on-call number, (317)-560-8122 press 1 for forecast questions.