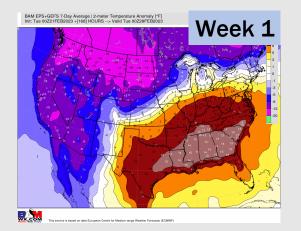

# **Houston Pilots: 2/22/23**

- Daily, isolated rain chances will be around for much of the week. These are low end chances with totals staying rather low. Temperatures are expected to be well above average over the next seven days with much below normal precipitation.
- Expecting below normal precipitation chances and above normal temperatures extending into the week 2 timeframe.
- ➤ Below normal chances for precipitation and above normal temperatures favored in the week ¾ timeframe.