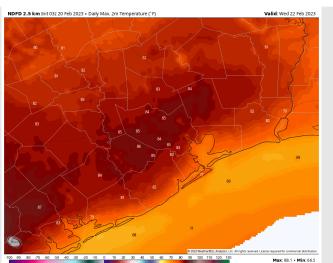

Temps: High temperatures Wednesday will be in the mid to low 80s north of Morgan's Point and in the upper 70s F south of Morgan's Point.

Visibility: Low cloud deck causing a few patches of 3 mile visibility near the Boarding Station which will likely clear up by 7 AM. Wednesday evening however holds much better potential for fog to work back in.

#### **Precip Forecast: 8 AM CT**

High Temps Wednesday