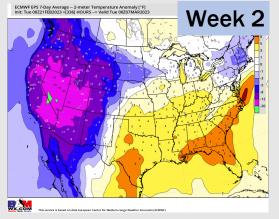

# **Houston Pilots: 2/22/23**

- Daily, isolated rain chances will be around for much of the week. These are low end chances with totals staying rather low. Temperatures are expected to be well above average over the next seven days with much below normal precipitation.
- Expecting below normal precipitation chances and above normal temperatures extending into the week 2 timeframe.
- ➤ Below normal chances for precipitation and above normal temperatures favored in the week ¾ timeframe.