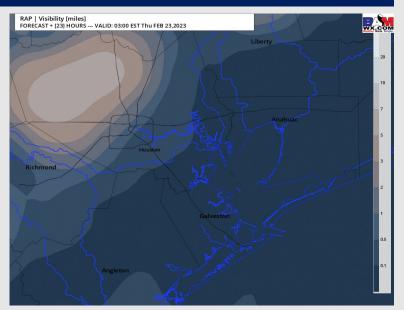

#### 2 AM CT THUR VISIBILITY

### Confidence

- TIMEFRAME THREAT
  DISCUSSED

  7 PM WED 12 PM THUR
  Mod High
  - Med High

- ➤ Anticipating patchy fog (visibilities between 3 5 miles) beginning this evening around 7 PM primarily for the Boarding Station and 11/12. Fog will continue to creep North throughout the evening with 1 3 mile visibilities to build in impacting all stations by 9 PM while the Boarding Station and 11/12 see visibilities down to 1 mile.
- > Favoring the most widespread and dense fog risk to between 1 10 AM Thursday with visibilities of 1 mile or less.
- ➤ After 10 AM Thursday, fog is favored to become patchier in nature with visibilities improving to 1 3 miles visibilities. Fog will also begin retreating back towards the Gulf leaving the Boarding Station and station 11/12 at risk for visibilities of 1 mile or less.
- > Favoring fog risk to continue beyond Noon Thursday as conditions remain favorable for fog development.