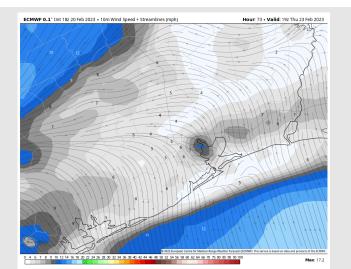

### **Forecast Discussion**

**Precip:** Favoring dry conditions throughout the day today.

Wind: Sustained southerly winds throughout the day Wednesday. Winds north of Morgan's Point will be at 10 – 14 kts and winds south of Morgan's Point will be at 14 - 19 kts until 9 AM. After 9 AM, winds at all stations will increase to 15 - 20 kts until 3 PM. Post 3 PM Winds will gradually decrease to 8 - 13 kts for all stations and stay that way into the overnight.

#### **Precip Forecast: 4 PM CT**

Wind Speed 1 PM CT

High Temp Thursday