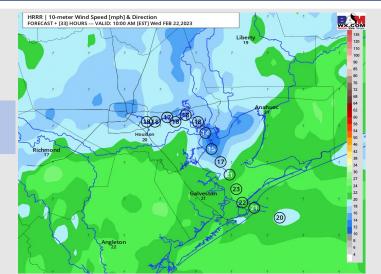

#### **Precip Forecast: 8 AM CT**

High Temps Wednesday

### **Forecast Discussion**

**Precip:** Favoring dry conditions throughout the day today.

Wind: Sustained southerly winds throughout the day Wednesday. Winds north of Morgan's Point will be at 10 – 14 kts and winds south of Morgan's Point will be at 14 - 19 kts until 9 AM. After 9 AM, winds at all stations will increase to 15 - 20 kts until 3 PM. Post 3 PM Winds will gradually decrease to 8 - 13 kts for all stations and stay that way into the overnight.