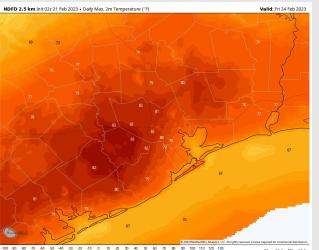

# Houston Pilots: Fri. 2/24/2023

Temps: High temperatures Friday will be near 80 F north of Morgan's Point and in the mid 60s F to lower 70s F south of Morgan's Point.

Visibility: Sea fog threats will be highly likely during the AM hours. More information will be added as we get closer-to-date.