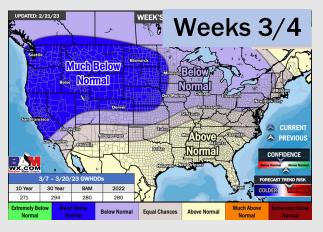

# **Houston Pilots: 2/22/23**

- Daily, isolated rain chances will be around for much of the week. These are low end chances with totals staying rather low. Temperatures are expected to be well above average over the next seven days with much below normal precipitation.
- Expecting below normal precipitation chances and above normal temperatures extending into the week 2 timeframe.
- ➤ Below normal chances for precipitation and above normal temperatures favored in the week ¾ timeframe.