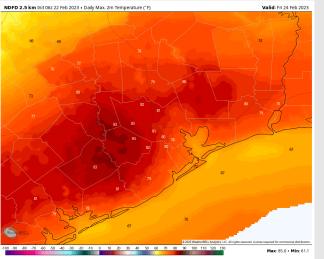

# Houston Pilots: Fri. 2/24/2023

Temps: High temperatures Friday will be near 80 F north of Morgan's Point and in the mid 60s F to lower 70s F south of Morgan's Point.

Visibility: Sea fog threats will be highly likely during the AM hours. More information will be added as we get closer-to-date.