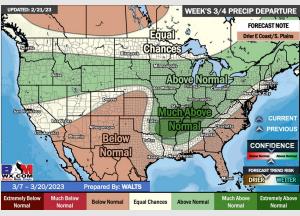

# **Houston Pilots: 2/22/23**

- Daily, isolated rain chances will be around for much of the week. These are low end chances with totals staying rather low. Temperatures are expected to be well above average over the next seven days with much below normal precipitation.
- Expecting below normal precipitation chances and above normal temperatures extending into the week 2 timeframe.
- ➤ Below normal chances for precipitation and above normal temperatures favored in the week ¾ timeframe.