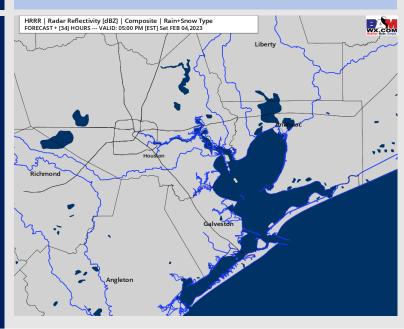

#### **Forecast Discussion**

**Precip:** Anticipating dry conditions for today.

Wind: Expecting winds to gradually decrease down to 10 - 15 kts for stations south of Morgan's Point with winds north of Morgan's Point at 3 - 8 kts. Gusts of 18 kts possible out near the Boarding Station through the evening.