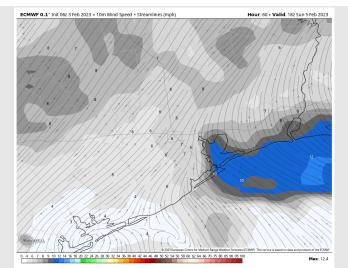

#### **Forecast Discussion**

**Precip:** Anticipating dry conditions for today.

Wind: Expecting winds to gradually decrease down to 10 - 15 kts for stations south of Morgan's Point with winds north of Morgan's Point at 3 - 8 kts. Gusts of 18 kts possible out near the Boarding Station through the evening.