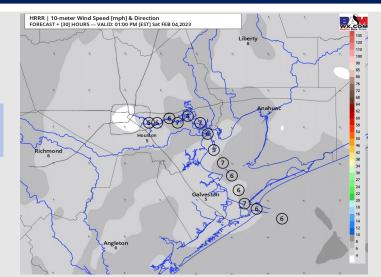

## **Houston Pilots Wind Report**

| Time                 | Fri             | Fri            | Fri             | Fri             | Fri            | Fri            | Fri            | Sat             | Sat           | Sat           | Sat             | Sat             | Sat            | Sat            | Sat            | Sat            | Sat            | Sat            | Sat            | Sat            | Sat            |               | Sat            |
|----------------------|-----------------|-----------------|-----------------|-----------------|-----------------|-----------------|-----------------|----------------|-----------------|-----------------|----------------|----------------|----------------|-----------------|-----------------|-----------------|-----------------|-----------------|-----------------|-----------------|-----------------|---------------|---------------|-----------------|-----------------|----------------|----------------|----------------|----------------|----------------|----------------|----------------|----------------|----------------|---------------|----------------|
| Knots                | 11am            | 12pm            | 1pm             | 2pm             | 3pm             | 4pm             | 5pm             | 6pm            | 7pm             | 8pm             | 9pm            | 10pm           | 11pm           | 12am            | 1am             | 2am             | 3am             | 4am             | 5am             | 6am             | 7am             | 8am           | 9am           | 10am            | 11am            | 12pm           | 1pm            | 2pm            | 3pm            | 4pm            | 5pm            | 6pm            | 7pm            | 8pm            |               | 10pm           |
| 610 Bridge           | 6               | 7               | 7               | 6               | 6               | 6               | 4               | 3              | 3               | 4               | 3              | 3              | 3              | 1               | 2               | 4               | 4               | 3               | 4               | 4               | 4               | 4             | 5             | 5               | 6               | 6              | 6              | 7              | 7              | 7              | 7              | 6              | 6              | 5              | 5             | 5              |
|                      | 14              | 13              | 12              | 11              | 10              | 9               | 8               | 7              | 7               | 10              | 9              | 8              | 8              | 7               | 7               | 6               | 6               | 5               | 6               | 6               | 6               | 6             | 7             | 8               | 8               | 8              | 9              | 10             | 10             | 10             | 10             | 9              | 9              | 8              | 7             | 8              |
|                      | N               | N               | NNE             | NNE             | NNE             | NNE             | NE              | SE             | NNW             | SSE             | SE             | NNE            | NE             | ESE             | SSW             | NE              | ENE             | ENE             | ENE             | ENE             | ENE             | E             | E             | ESE             | ESE             | SE             | ESE            | ESE            | ESE           | ESE            |
| Kinder 1             | 6               | 7               | 7               | 7               | 7               | 6               | 5               | 3              | 3               | 3               | 3              | 3              | 3              | 2               | 2               | 4               | 4               | 4               | 4               | 4               | 4               | 4             | 5             | 5               | 6               | 6              | 6              | 7              | 7              | 7              | 7              | 6              | 6              | 5              | 5             | 5              |
|                      | 14              | 13              | 12              | 11              | 10              | 10              | 8               | 7              | 7               | 9               | 9              | 8              | 8              | 8               | 8               | 6               | 6               | 5               | 6               | 6               | 6               | 6             | 7             | 8               | 9               | 9              | 9              | 10             | 10             | 10             | 10             | 9              | 9              | 8              | 7             | 8              |
|                      | N               | N               | NNE             | NNE             | NNE             | NNE             | N               | ESE            | N               | E               | ENE            | NNE            | NE             | ENE             | S               | NE              | ENE             | ENE             | ENE             | ENE             | ENE             | E             | E             | ESE             | ESE             | SE             | ESE            | ESE           | ESE            |
| Greens<br>Bayou      | 7<br>14<br>N    | 8<br>13<br>N    | 7<br>12<br>NNE  | 7<br>11<br>NNE  | 7<br>11<br>NNE  | 6<br>10<br>NNE  | 5<br>9<br>NNE   | 3<br>7<br>WSW  | 4<br>7<br>N     | 4<br>9<br>NNF   | 3<br>9<br>NNE  | 3<br>8<br>NNE  | 4<br>9<br>NE   | 3<br>10<br>NE   | 2<br>9<br>F     | 4<br>6<br>ENF   | 4<br>6<br>ENE   | 4<br>6<br>FNF   | 4<br>6<br>ENE   | 4<br>7<br>ENE   | 4<br>6<br>FNF   | 4<br>6<br>F   | 5<br>8<br>F   | 5<br>8<br>FSF   | 6<br>9<br>ESE   | 6<br>9<br>SE   | 6<br>9<br>SE   | 7<br>10<br>SE  | 7<br>10<br>SE  | 7<br>10<br>SE  | 7<br>10<br>SE  | 6<br>9<br>SE   | 6<br>9<br>SE   | 5<br>8<br>ESE  | 5<br>8<br>FSF | 5<br>8<br>ESE  |
| Shell Crude          | 7               | 8               | 7               | 7               | 7               | 6               | 5               | 3              | 3               | 4               | 3              | 3              | 4              | 3               | 2               | 4               | 4               | 4               | 4               | 5               | 4               | 4             | 5             | 6               | 6               | 6              | 7              | 7              | 7              | 7              | 7              | 6              | 6              | 5              | 5             | 5              |
|                      | 14              | 14              | 12              | 11              | 11              | 10              | 9               | 8              | 7               | 9               | 9              | 8              | 9              | 10              | 9               | 7               | 7               | 6               | 7               | 7               | 7               | 7             | 8             | 8               | 9               | 9              | 9              | 10             | 10             | 10             | 10             | 9              | 9              | 8              | 8             | 8              |
|                      | N               | N               | NNE             | NNE             | N               | NNE             | NNE             | WNW            | WNW             | N               | NNF            | NNE            | NE             | NE              | FNF             | ENE             | ENE             | ENE             | ENE             | ENE             | ENE             | F             | F             | ESE             | ESE             | SE             | ESE            | ESE            | FSF           | ESE            |
| Lynchburg<br>Ferries | 8<br>14<br>N    | 8<br>14<br>N    | 7<br>12<br>NNE  | 7<br>11<br>NNE  | 7<br>11<br>N    | 6<br>10<br>NNE  | 5<br>9<br>NNE   | 3<br>7<br>NNW  | 3<br>7<br>5     | 4<br>9<br>NNE   | 4<br>9<br>NNE  | 3<br>9<br>NF   | 4<br>10<br>NE  | 3<br>10<br>NE   | 3<br>10<br>NF   | 5<br>7<br>ENE   | 5<br>7<br>FNF   | 5<br>7<br>ENE   | 5<br>7<br>ENE   | 5<br>8<br>ENE   | 5<br>7<br>ENE   | 5<br>7<br>F   | 6<br>8<br>F   | 6<br>8<br>FSF   | 6<br>9<br>ESE   | 6<br>9<br>SE   | 7<br>9<br>SE   | 7<br>10<br>SE  | 8<br>10<br>SE  | 8<br>10<br>SE  | 7<br>10<br>SE  | 6<br>9<br>SE   | 6<br>9<br>SE   | 5<br>8<br>ESE  | 5<br>8<br>ESE | 5<br>8<br>ESE  |
| Exxon 3              | 8               | 8               | 7               | 7               | 7               | 6               | 5               | 4              | 4               | 4               | 4              | 3              | 4              | 3               | 3               | 5               | 5               | 5               | 6               | 6               | 5               | 6             | 6             | 6               | 6               | 6              | 6              | 7              | 8              | 8              | 7              | 7              | 6              | 6              | 6             | 6              |
|                      | 14              | 14              | 12              | 11              | 11              | 10              | 9               | 8              | 8               | 9               | 10             | 10             | 11             | 11              | 10              | 7               | 7               | 7               | 8               | 8               | 8               | 8             | 8             | 8               | 9               | 9              | 9              | 10             | 10             | 10             | 10             | 9              | 9              | 8              | 8             | 8              |
|                      | N               | NNE             | NNE             | NNE             | N               | NNE             | NNE             | NNW            | NNE             | NNE             | NNE            | NE             | NE             | NE              | NE              | ENE             | ENE             | ENE             | ENE             | ENE             | ENE             | F             | F             | FSE             | ESE             | SE             | ESE            | ESE           | ESE            |
| Morgans<br>Point     | 9<br>15<br>N    | 9<br>15<br>NNE  | 8<br>13<br>NNE  | 7<br>12<br>NNE  | 8<br>11<br>NNE  | 7<br>10<br>NNE  | 5<br>9<br>N     | 5<br>10<br>N   | 5<br>10<br>N    | 5<br>11<br>NNE  | 5<br>12<br>NNE | 5<br>12<br>NE  | 5<br>12<br>NE  | 5<br>11<br>NE   | 5<br>11<br>ENE  | 7<br>8<br>ENE   | 7<br>9<br>ENE   | 7<br>9<br>ENE   | 7<br>9<br>ENE   | 8<br>10<br>ENE  | 7<br>9<br>F     | 7<br>9<br>E   | 7<br>9<br>F   | 7<br>9<br>ESE   | 7<br>9<br>ESE   | 7<br>10<br>SE  | 7<br>10<br>SE  | 8<br>11<br>SE  | 8<br>11<br>SE  | 8<br>11<br>SE  | 8<br>10<br>SE  | 8<br>10<br>SE  | 7<br>9<br>ESE  | 7<br>9<br>ESE  | 6<br>8<br>ESE | 6<br>8<br>ESE  |
| 75/76                | 11              | 11              | 10              | 9               | 9               | 8               | 7               | 7              | 8               | 9               | 9              | 8              | 9              | 9               | 9               | 9               | 9               | 10              | 10              | 11              | 10              | 9             | 9             | 8               | 8               | 7              | 7              | 8              | 9              | 9              | 10             | 9              | 9              | 8              | 8             | 8              |
|                      | 17              | 16              | 14              | 13              | 12              | 11              | 10              | 10             | 12              | 13              | 13             | 12             | 13             | 12              | 13              | 10              | 11              | 11              | 12              | 12              | 11              | 11            | 10            | 10              | 10              | 10             | 11             | 11             | 12             | 11             | 11             | 11             | 10             | 9              | 9             | 9              |
|                      | N               | NNE             | NNE             | NNE             | NNE             | N               | N               | N              | NNF             | NNE             | NE             | NE             | NE             | ENE             | ENE             | ENE             | ENE             | ENE             | F               | F               | F               | F             | F             | F               | F               | ESE            | SE             | SE             | SE             | SE             | SE             | FSF            | ESE            | FSF            | ESE           | ESE            |
| 63/64                | 12              | 12              | 11              | 10              | 10              | 9               | 7               | 8              | 10              | 10              | 10             | 10             | 11             | 10              | 11              | 10              | 10              | 11              | 12              | 12              | 11              | 10            | 10            | 9               | 8               | 8              | 8              | 9              | 9              | 9              | 10             | 10             | 9              | 8              | 8             | 8              |
|                      | 18              | 17              | 15              | 14              | 13              | 12              | 10              | 10             | 12              | 13              | 13             | 12             | 13             | 13              | 13              | 11              | 12              | 12              | 13              | 13              | 12              | 12            | 10            | 10              | 10              | 11             | 11             | 11             | 11             | 11             | 11             | 10             | 10             | 9              | 9             | 9              |
|                      | N               | NNE             | NNE             | NNE             | NNE             | N               | N               | WSW            | NNE             | NNE             | NE             | NE             | NE             | ENE             | ENE             | ENE             | ENE             | ENE             | ENE             | F               | F               | F             | F             | F               | F               | ESE            | SE             | ESE            | ESE            | ESE            | ESE            | ESE            | ESE            | FSF            | ESE           | ESE            |
| 51/52                | 13              | 12              | 12              | 11              | 10              | 9               | 7               | 7              | 9               | 10              | 10             | 10             | 10             | 10              | 10              | 10              | 10              | 10              | 11              | 11              | 10              | 10            | 9             | 9               | 8               | 8              | 8              | 8              | 9              | 9              | 9              | 9              | 8              | 8              | 8             | 8              |
|                      | 18              | 17              | 16              | 15              | 14              | 12              | 11              | 10             | 11              | 13              | 13             | 13             | 13             | 14              | 13              | 11              | 11              | 11              | 12              | 12              | 11              | 11            | 10            | 10              | 11              | 11             | 11             | 11             | 11             | 11             | 10             | 10             | 9              | 9              | 9             | 9              |
|                      | N               | NNE             | NNE             | NNE             | NNE             | N               | N               | ENE            | NNE             | NNF             | NE             | NE             | NE             | ENE             | F             | F             | F               | ESE             | ESE            | ESE            | ESE            | ESE            | ESE            | ESE            | ESE            | ESE            | ESE            | ESE           | ESE            |
| 37/38                | 13<br>19<br>N   | 12<br>18<br>NNE | 12<br>16<br>NNE | 11<br>15<br>NNE | 11<br>14<br>ENE | 9<br>12<br>N    | 8<br>11<br>N    | 8<br>10<br>NNE | 9<br>11<br>NE   | 11<br>13<br>NE  | 11<br>13<br>NE | 10<br>13<br>NE | 10<br>13<br>NE | 10<br>13<br>NE  | 10<br>13<br>ENE | 10<br>11<br>ENE | 10<br>11<br>ENE | 10<br>11<br>ENE | 10<br>12<br>ENE | 10<br>12<br>ENE | 10<br>11<br>ENE | 10<br>11<br>E | 9<br>10<br>E  | 9<br>10<br>ESE  | 9<br>11<br>ESE  | 8<br>11<br>ESE | 8<br>11<br>ESE | 8<br>10<br>ESE | 9<br>10<br>ESE | 9<br>10<br>ESE | 9<br>10<br>ESE | 8<br>9<br>ESE  | 8<br>9<br>ESE  | 7<br>8<br>ESE  | 7<br>9        | 8<br>9<br>ESE  |
| 25/26                | 13              | 12              | 12              | 11              | 11              | 9               | 8               | 8              | 9               | 10              | 10             | 9              | 9              | 9               | 9               | 9               | 9               | 9               | 10              | 10              | 9               | 9             | 9             | 9               | 9               | 8              | 8              | 8              | 8              | 8              | 8              | 7              | 7              | 7              | 7             | 7              |
|                      | 19              | 17              | 16              | 15              | 14              | 12              | 12              | 11             | 12              | 14              | 14             | 13             | 13             | 13              | 12              | 11              | 11              | 11              | 11              | 11              | 11              | 11            | 11            | 10              | 11              | 11             | 10             | 10             | 10             | 9              | 9              | 8              | 9              | 8              | 9             | 9              |
|                      | N               | NNE             | NNE             | NNE             | ENE             | N               | N               | NNE            | NE              | NNE             | NE             | NE             | NE             | NE              | NE              | ENE             | ENE             | ENE             | ENE             | ENE             | E               | E             | E             | ESE             | ESE             | ESE            | ESE            | ESE            | ESE            | ESE            | ESE            | ESE            | ESE            | ESE            | ESE           | ESE            |
| 11/12                | 12<br>19<br>NNE | 11<br>16        | 11<br>16<br>NNE | 10<br>15<br>NNE | 10<br>13<br>NNE | 9<br>12<br>NNE  | 8<br>12<br>NNE  | 8<br>11<br>NNE | 9<br>13<br>NNE  | 10<br>14<br>NNE | 9<br>13<br>NE  | 9<br>13<br>NE  | 9<br>13<br>NE  | 9<br>13<br>NE   | 9<br>12<br>NE   | 10<br>11<br>ENE | 10<br>11<br>ENE | 10<br>11<br>ENE | 10<br>11<br>ENE | 10<br>11<br>ENE | 10<br>11<br>E   | 10<br>11<br>E | 9<br>11<br>E  | 9<br>11<br>ESE  | 9<br>11<br>ESE  | 9<br>11<br>ESE | 8<br>10<br>ESE | 8<br>10<br>ESE | 8<br>9<br>ESE  | 8<br>9<br>ESE  | 8<br>9<br>ESE  | 8<br>8<br>ESE  | 8<br>9<br>ESE  | 8<br>9<br>ESE  | 8<br>9<br>ESE | 8<br>9<br>ESE  |
| 1 & 2 Bravo          | 14<br>20<br>NNE | 14<br>17        | 13<br>17<br>NNE | 12<br>16        | 11<br>15<br>NNE | 10<br>13<br>NNE | 10<br>13<br>NNE | 11<br>13       | 12<br>13<br>NNE | 13<br>14<br>NNE | 13<br>14<br>NE | 13<br>13<br>NE | 13<br>13<br>NE | 12<br>12<br>ENE | 12<br>12<br>ENE | 12<br>13<br>ENE | 12<br>13<br>ENE | 12<br>13<br>ENE | 12<br>13<br>E   | 12<br>13<br>E   | 12<br>13<br>E   | 12<br>13<br>E | 11<br>12<br>E | 10<br>12<br>ESE | 10<br>11<br>ESE | 9<br>11<br>ESE | 8<br>10<br>ESE | 8<br>9<br>ESE  | 8<br>9<br>ESE  | 9<br>10<br>ESE | 9<br>9<br>ESE  | 9<br>10<br>ESE | 9<br>10<br>ESE | 9<br>10<br>ESE | 9<br>10       | 9<br>10<br>ESE |

#### **Forecast Discussion**

**Precip:** Anticipating dry conditions for today.

Wind: Expecting winds to gradually decrease down to 10 - 15 kts for stations south of Morgan's Point with winds north of Morgan's Point at 3 - 8 kts. Gusts of 18 kts possible out near the Boarding Station through the evening.