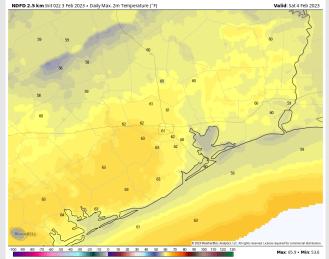

**Temps:** High temperatures Saturday will be in the near 60s F at all stations.

Visibility: Not anticipating any major fog activity at this time.

#### Precip Forecast: 4 PM CT

High Temps Saturday