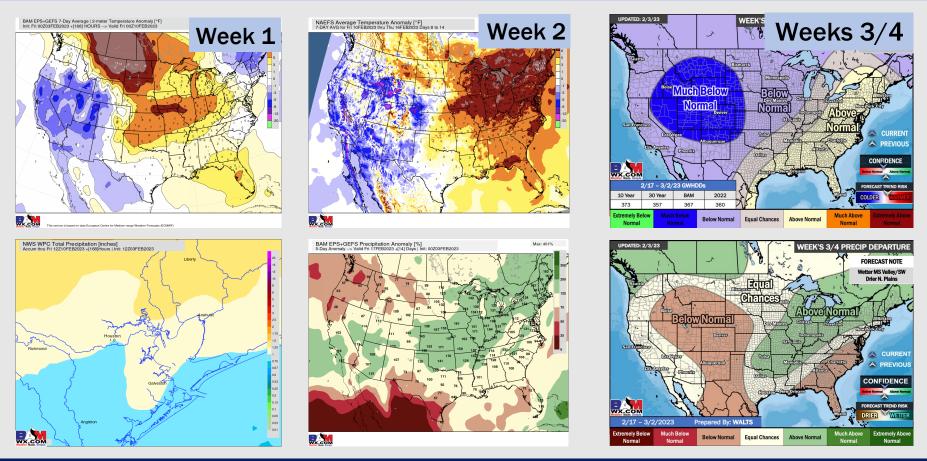

## Houston Pilots: 2/3/23

- Anticipating the second half of next week to be the better shot for rain with temperatures will be above average.
- Expecting near normal precipitation chances and above normal temperatures for the week 2 timeframe.
- Equal chances for precipitation and above normal temperatures favored in the week <sup>3</sup>/<sub>4</sub> timeframe.