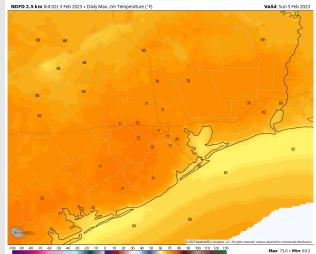

**Temps:** High temperatures Saturday will be in the near 60s F at all stations.

Visibility: Not anticipating any major fog activity at this time.