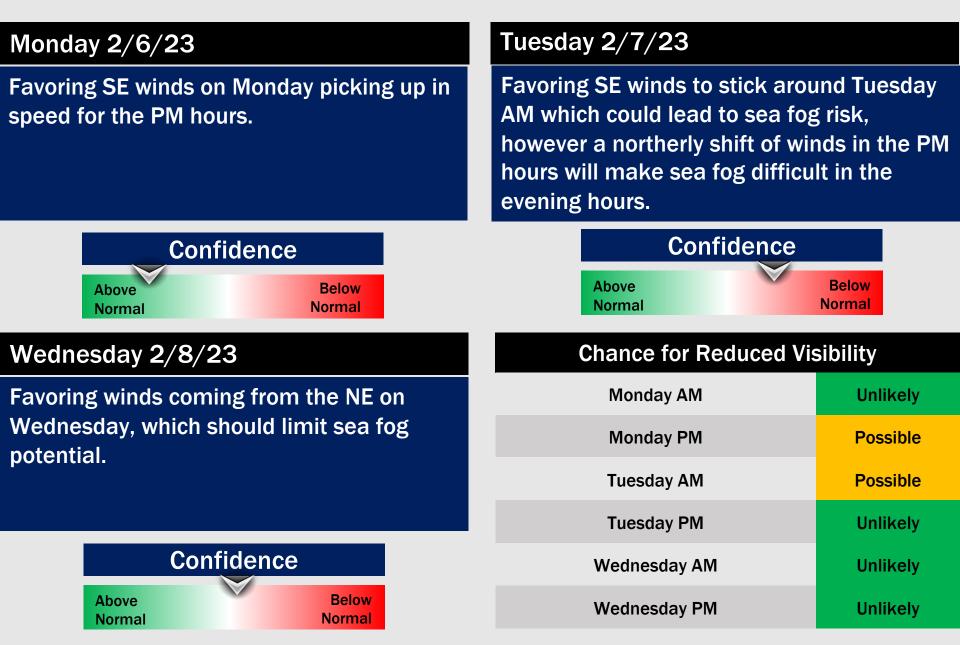

## Houston Pilots: 2/3/23

- Anticipating the second half of next week to be the better shot for rain with temperatures will be above average.
- Expecting near normal precipitation chances and above normal temperatures for the week 2 timeframe.
- Equal chances for precipitation and above normal temperatures favored in the week <sup>3</sup>/<sub>4</sub> timeframe.