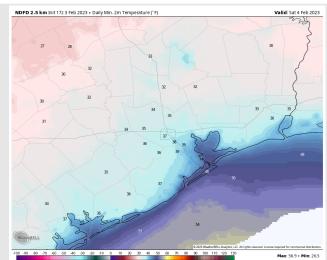

**Temps:** Favoring low temperatures Saturday AM to be near 50 F at the Boarding Station with low temps in the upper 30s F near 40 F at all other stations.

Visibility: Not anticipating any visibility concerns at this time. Radiation fog possible NW of stations, however not expecting this to impact stations.