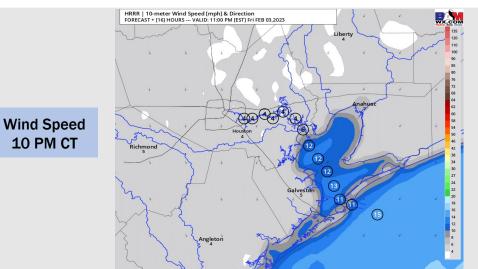

#### **Forecast Discussion**

**Precip:** Anticipating dry conditions for today.

Wind: Expecting winds to gradually decrease down to 10 - 15 kts for stations south of Morgan's Point with winds north of Morgan's Point at 3 - 8 kts. Gusts of 18 kts possible out near the Boarding Station through the evening.