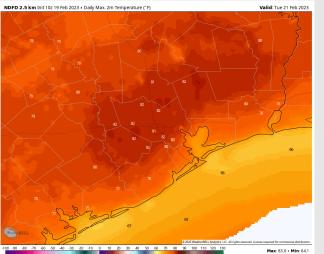

#### **Precip Forecast: 11 AM CT**

Wind Speed 4 PM CT

High Temps Tuesday

Temps: High temperatures will be in the low 80s F north of Morgan's Point and in the mid to upper 70s F south of Morgan's Point. Temps towards 11/12 and the Boarding Station will be in the mid to upper 60s F.