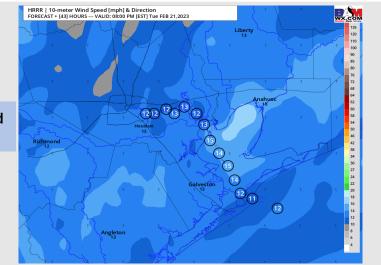

#### **Forecast Discussion**

Precip: Anticipating dry conditions for Tuesday with a 20% chance for a passing shower between 1 PM – 4 PM.

Wind: Sustained winds will be from the SW on Tuesday, shifting more southerly by 4 PM. Winds across all stations will be around 10 - 15 kts. Towards 5 PM, winds will increase slightly at 11/12 and the Boarding Station at 15 - 20 kts. A few gusts of 18-23 knots will be possible at the boarding station.

Temps: High temperatures will be in the low 80s F north of Morgan's Point and in the mid to upper 70s F south of Morgan's Point. Temps towards 11/12 and the Boarding Station will be in the mid to upper 60s F.