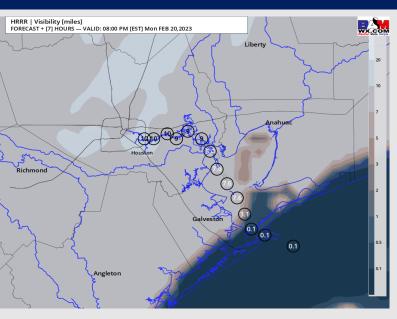

#### 7 PM-CT MON VISIBILITY

#### Confidence

| TIMEFRAME<br>DISCUSSED | THREAT |
|------------------------|--------|
| CURRENT - 12 PM TUES   | Medium |

- ➤ Anticipating patchy fog to begin to creep back in toward the Boarding Station as early as 5 6 PM Monday evening, likely becoming more widespread and dense nearing the 8 9 PM timeframe.
- ➤ Stations south of Morgan's Point most at risk for visibilities of less than 2 miles with the Boarding Station most as risk for prolonged periods of reduced visibility of less than 1 mile. The best window to see less than one mile visibility at the Boarding Station will come between 8 11 PM.
- ➤ Expecting fog risk to break up between 3 -6 AM TUES, however lower confidence remains for exact timing and coverage, as fog could potentially linger (especially for the Boarding Station) beyond the 7 AM timeframe.