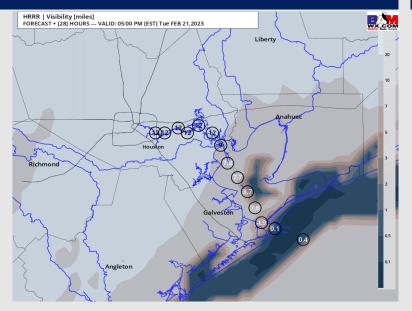

#### 7 PM-CT MON VISIBILITY

#### 7 AM-CT TUE VISIBILITY

#### Confidence

| TIMEFRAME<br>DISCUSSED | THREAT |
|------------------------|--------|
| CURRENT - 12 PM TUES   | Medium |

- ➤ Anticipating patchy fog to begin to creep back in toward the Boarding Station as early as 5 6 PM Monday evening, likely becoming more widespread and dense nearing the 8 9 PM timeframe.
- ➤ Stations south of Morgan's Point most at risk for visibilities of less than 2 miles with the Boarding Station most as risk for prolonged periods of reduced visibility of less than 1 mile. The best window to see less than one mile visibility at the Boarding Station will come between 8 11 PM.
- ➤ Expecting fog risk to break up between 3 -6 AM TUES, however lower confidence remains for exact timing and coverage, as fog could potentially linger (especially for the Boarding Station) beyond the 7 AM timeframe.