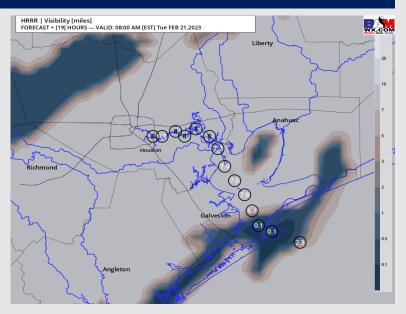

#### 7 AM-CT TUE VISIBILITY

#### Confidence

| TIMEFRAME<br>DISCUSSED | THREAT |
|------------------------|--------|
| CURRENT - 12 PM TUES   | Medium |

- ➤ Anticipating patchy fog to begin to creep back in toward the Boarding Station as early as 5 6 PM Monday evening, likely becoming more widespread and dense nearing the 8 9 PM timeframe.
- ➤ Stations south of Morgan's Point most at risk for visibilities of less than 2 miles with the Boarding Station most as risk for prolonged periods of reduced visibility of less than 1 mile. The best window to see less than one mile visibility at the Boarding Station will come between 8 11 PM.
- ➤ Expecting fog risk to break up between 3 -6 AM TUES, however lower confidence remains for exact timing and coverage, as fog could potentially linger (especially for the Boarding Station) beyond the 7 AM timeframe.