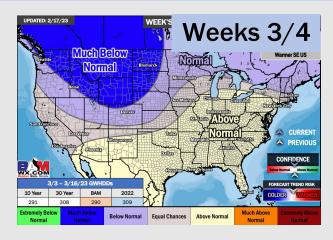

### **Houston Pilots: 2/20/23**

- Daily, isolated rain chances will be around for much of the week. These are low end chances with totals staying rather low. Temps expected to stay above average.
- Expecting below normal precipitation chances and above normal temperatures for the week 2 timeframe.
- > Below normal chances for precipitation and above normal temperatures favored in the week 3/4 timeframe.