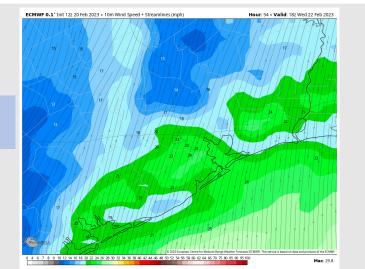

**Temps:** High temperatures Wednesday will be in the mid to low 80s north of Morgan's Point and in the upper 70s F south of Morgan's Point.

Visibility: Not anticipating sea fog threat due to strong winds. Will need to monitor.