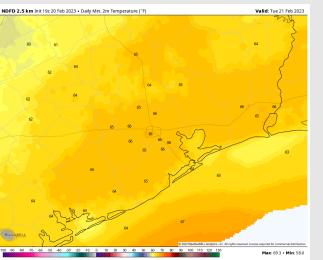

Temps: High temperatures will be in the low 80s F north of Morgan's Point and in the mid to upper 70s F south of Morgan's Point. Temps towards 11/12 and the Boarding Station will be in the mid to upper 60s F.

#### **Precip Forecast: 11 AM CT**

Wind Speed 4 PM CT

High Temps Tuesday