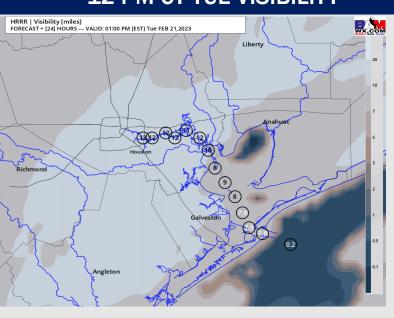

#### 12 PM-CT TUE VISIBILITY

#### **4 PM-CT TUE VISIBILITY**

- TIMEFRAME THREAT DISCUSSED

  12 PM TUE 9 PM TUE Low Medium
- ➤ As noted in the previous slide, low confidence exists as to if sea fog can completely lift from the Boarding Station approaching the noon hour on Tuesday. It is possible during the 7 AM 12 PM timeframe for patchy fog to linger around at 2 4-mile visibility (model guidance may be a bit too aggressive above)
- ➤ Towards 2 3 PM Tuesday higher confidence exists that denser fog could push in towards the Boarding Station at less than one mile visibility. This fog will push north from 2 5 PM impacting stations as far north as Morgan's Point. Anticipating visibilities with this fog to be in the 3 6-mile range with better chances of pockets of dense fog sitting just to the east of 75/76 through 37/38.
- ➤ This fog activity could lift between 5 7 PM with general improvements of visibility above 6 miles across all stations by 8 9 PM.