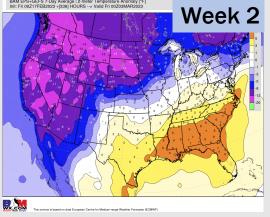

### **Houston Pilots: 2/20/23**

- Daily, isolated rain chances will be around for much of the week. These are low end chances with totals staying rather low. Temps expected to stay above average.
- Expecting below normal precipitation chances and above normal temperatures for the week 2 timeframe.
- > Below normal chances for precipitation and above normal temperatures favored in the week 3/4 timeframe.