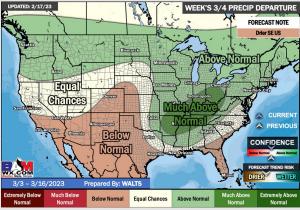

### **Houston Pilots: 2/20/23**

- Daily, isolated rain chances will be around for much of the week. These are low end chances with totals staying rather low. Temps expected to stay above average.
- Expecting below normal precipitation chances and above normal temperatures for the week 2 timeframe.
- > Below normal chances for precipitation and above normal temperatures favored in the week 3/4 timeframe.