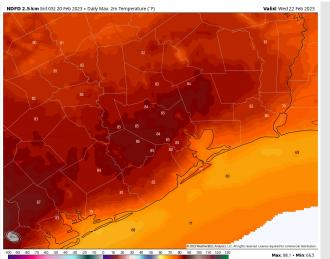

### **Houston Pilots: 2/20/23**

- Daily, isolated rain chances will be around for much of the week. These are low end chances with totals staying rather low. Temps expected to stay above average.
- Expecting below normal precipitation chances and above normal temperatures for the week 2 timeframe.
- > Below normal chances for precipitation and above normal temperatures favored in the week 3/4 timeframe.