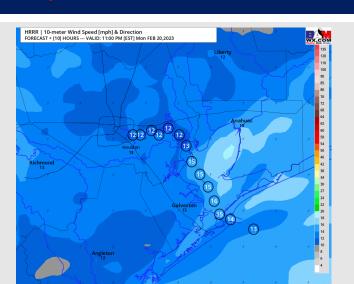

#### **Forecast Discussion**

Precip: A 25% chance for a passing shower will be possible until 7 PM. Beyond 7 PM, once again favoring dry conditions.

Wind: Winds will continue from the SW for this afternoon and early Tuesday AM at 10 – 15 kts across all stations. A couple of pockets of up to 17 kts will be possible towards the Boarding Station and 11/22 mainly towards the midnight hour. Wind gusts of up to 24 kts will be possible across all stations, with better chances of seeing gusts after 9 PM.

#### **Precip Forecast: 4 PM CT**

Wind Speed 10 PM CT

Tuesday AM Low Temp