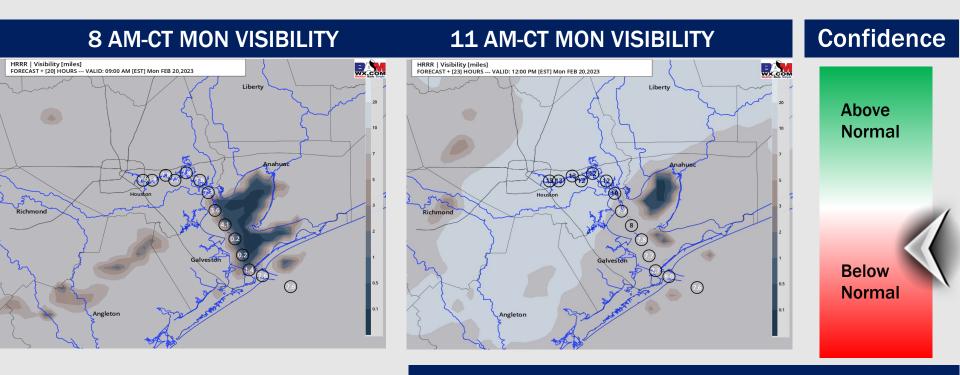

# **Houston Pilots Visibility Report**

| TIMEFRAME<br>DISCUSSED | THREAT |
|------------------------|--------|
| 1 AM MON - 10 AM MON   | Low    |

- Low end risk for reduced visibility due to patchy fog/low cloud deck between 1 - 10 AM CT Monday with the greatest risk being from 5 – 10 AM CT.
- Anticipating visibilities of 2 4 miles to be possible at times, especially for stations south of Morgan's Point.
- After 10 AM, expecting low cloud deck / patchy fog to lift out of the area leaving clearer conditions for all stations through the lunch timeframe.

# **Houston Pilots Visibility Report**