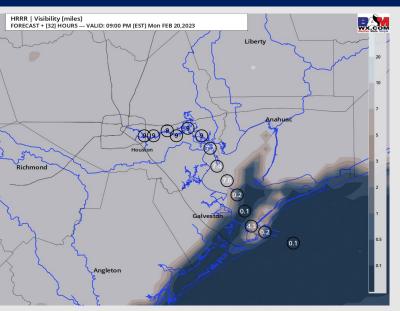

#### **8 PM-CT MON VISIBILITY**

| 3 AM-CT TUE VISIBILITY                                                                                                                                                                                                                                                                                                                                                                                                                                                                                                                                                                                                                                                                                                                                                                                                                                                                                                                                                                                                                                                                                                                                                                                                                                                                                                                                                                                                                                                                                                                                                                                                                                                                                                                                                                                                                                                                                                                                                                                                                                                                                                         | Confidence      |
|--------------------------------------------------------------------------------------------------------------------------------------------------------------------------------------------------------------------------------------------------------------------------------------------------------------------------------------------------------------------------------------------------------------------------------------------------------------------------------------------------------------------------------------------------------------------------------------------------------------------------------------------------------------------------------------------------------------------------------------------------------------------------------------------------------------------------------------------------------------------------------------------------------------------------------------------------------------------------------------------------------------------------------------------------------------------------------------------------------------------------------------------------------------------------------------------------------------------------------------------------------------------------------------------------------------------------------------------------------------------------------------------------------------------------------------------------------------------------------------------------------------------------------------------------------------------------------------------------------------------------------------------------------------------------------------------------------------------------------------------------------------------------------------------------------------------------------------------------------------------------------------------------------------------------------------------------------------------------------------------------------------------------------------------------------------------------------------------------------------------------------|-----------------|
| HRRR [Visibility [miles]<br>FORECAST + [39] HOURS VALID: 04:00 AM [EST] Tue FEB 21,2023                                                                                                                                                                                                                                                                                                                                                                                                                                                                                                                                                                                                                                                                                                                                                                                                                                                                                                                                                                                                                                                                                                                                                                                                                                                                                                                                                                                                                                                                                                                                                                                                                                                                                                                                                                                                                                                                                                                                                                                                                                        | Above<br>Normal |
| Richmond O O O O O O O O O O O O O O O O O O O                                                                                                                                                                                                                                                                                                                                                                                                                                                                                                                                                                                                                                                                                                                                                                                                                                                                                                                                                                                                                                                                                                                                                                                                                                                                                                                                                                                                                                                                                                                                                                                                                                                                                                                                                                                                                                                                                                                                                                                                                                                                                 |                 |
| Angleton Ang | Below<br>Normal |

- Anticipating patchy fog to begin to creep back in toward the Boarding Stations around 3 – 4 PM Monday evening, likely becoming more widespread and dense nearing the 7 PM timeframe.
- Stations south of Morgan's Point most at risk for visibilities of less than 2 miles with the Boarding Station most as risk for prolonged periods of reduced visibility of less than 1 mile.
- Expecting fog risk to break up after 3 AM TUES, however lower confidence remains for exact timing and coverage, as fog could potentially linger (especially for the Boarding Station) beyond the 3 AM timeframe.

| TIMEFRAME<br>DISCUSSED | THREAT    |
|------------------------|-----------|
| 3 PM MON - 12 AM TUES  | Low - Med |