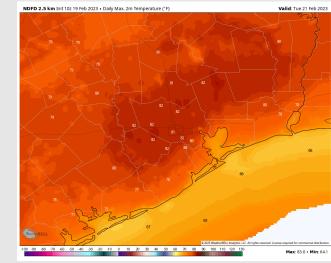

**Temps:** High temperatures will be in the low 80s F north of Morgan's Point and in the mid to upper 70s F south of Morgan's Point. Temps towards 11/12 and the Boarding Station will be in the mid to upper 60s F.

#### Precip Forecast: 11 AM CT

Hour: 70 • Valid: 22z Tue 21 Feb 202

High Temps Tuesday