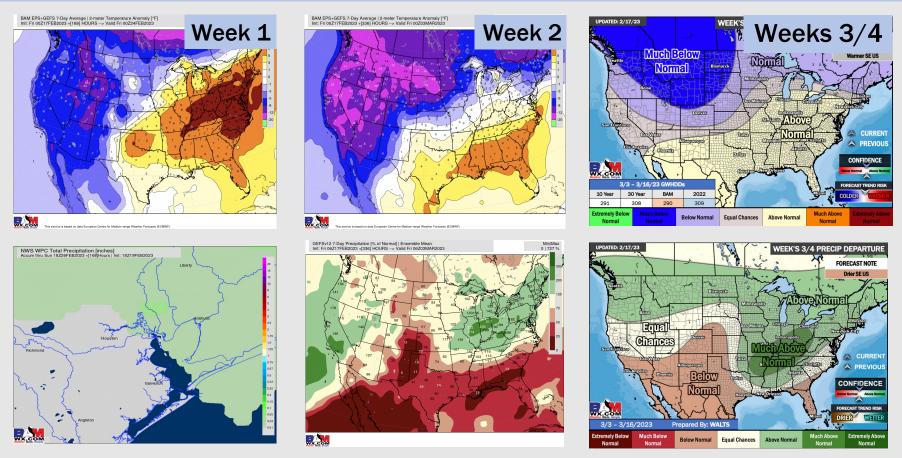

### Houston Pilots: 2/19/23

- Rain chances expected Wednesday with temperatures slightly above normal for the 1 week timeframe.
- Expecting below normal precipitation chances and above normal temperatures for the week 2 timeframe.
- Below normal chances for precipitation and above normal temperatures favored in the week <sup>3</sup>/<sub>4</sub> timeframe.