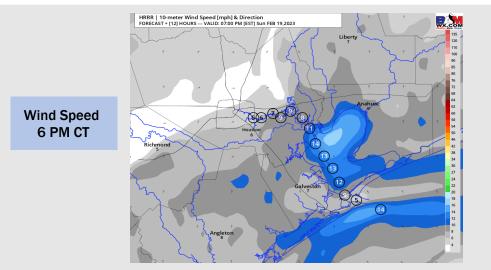

#### Precip Forecast: 1 PM CT

Wind Speed

HRRR | 10-meter Wind Speed [mph] & Direction

**High Temps** Monday