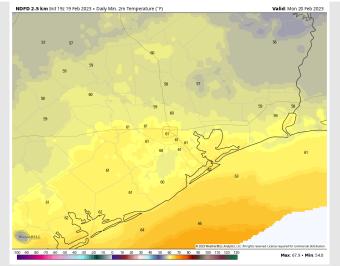

**Temps:** Low temperatures Monday AM in the low 60s F for all stations.

Visibility: Not anticipating any fog risks for today.

#### Precip Forecast: 8 PM CT

Low Temps Monday AM