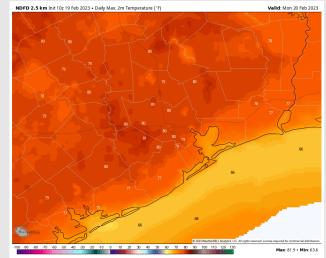

Temps: High temperatures will be in the near 80 F north of Morgan's Point and in the mid to lower 70s F south of Morgan's Point. Out towards the Boarding station and 11/12 will hold temps in the mid to upper 60s.

#### Precip Forecast: 1 PM CT

Wind Speed

HRRR | 10-meter Wind Speed [mph] & Direction

**High Temps** Monday