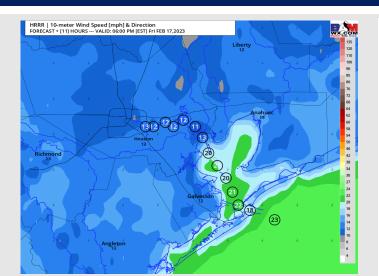

### **Forecast Discussion**

**Precip:** Anticipating dry conditions for today.

Wind: Sustained winds out of the NE of 13 – 18 kts for stations north of Morgan's Point and 18-23 kts for stations south of Morgan's Point will continue until 4 PM. Winds will then gradually decrease to 4-10 kts for stations north of Morgan's Point and 12 – 17 kts for stations south of Morgan's Point and stay that way for the rest of the evening. Wind gusts of 20-25 knots at the Boarding Station will be possible throughout the evening.

#### **Precip Forecast: 8 PM CT**

Wind Speed 5 PM CT

Low Temps Saturday AM