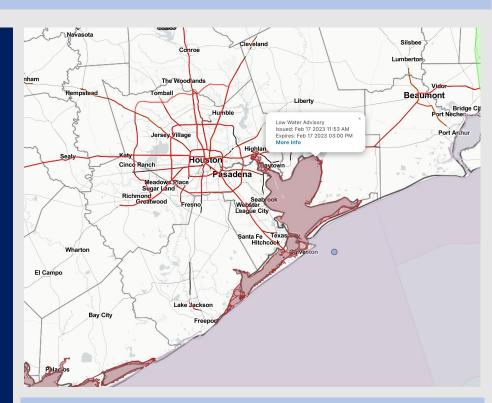

### **Weather Headlines**

- Not anticipating any fog concerns over the next couple days. Need to watch Sunday morning for possible fog development.
- Drier conditions expected through the weekend.
- Low water advisory for Galv. Bay ongoing and expected to last out through 3/4 PM when N. winds shift more out of the NE.
- Check slides below for more details on daily breakdowns of winds as they will continue to be elevated into the evening.

Radar/NWS Alerts: 12:00 PM CT

As always, please do not hesitate to reach out to us with any forecast questions via the chat option on the Weather Porthole or our on-call number, (317)-560-8122 press 1 for forecast questions.