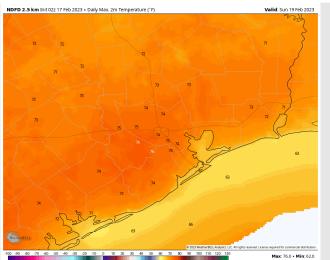

## Houston Pilots: Sun. 2/19/2023

### **Forecast Discussion**

**Precip:** Anticipating dry conditions throughout the day Sunday.

Wind: Sustained winds out of the S/SE at 3-11 kts across all stations throughout the day Sunday.

Temps: High temperatures today will be in the low 60s F across all stations.