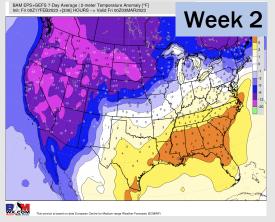

### **Houston Pilots: 2/17/23**

- Rain chances expected Wednesday and Friday next week with temperatures slightly above normal for the 1 week timeframe.
- Expecting below normal precipitation chances and above normal temperatures for the week 2 timeframe.
- Below normal chances for precipitation and above normal temperatures favored in the week ¾ timeframe.