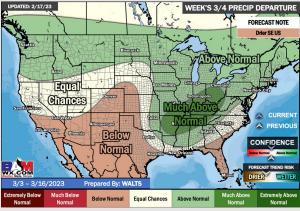

### **Houston Pilots: 2/17/23**

- Rain chances expected Wednesday and Friday next week with temperatures slightly above normal for the 1 week timeframe.
- Expecting below normal precipitation chances and above normal temperatures for the week 2 timeframe.
- Below normal chances for precipitation and above normal temperatures favored in the week ¾ timeframe.