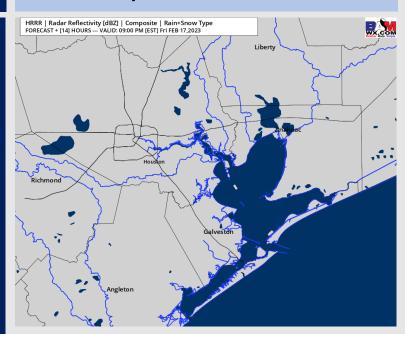

### **Forecast Discussion**

**Precip:** Anticipating dry conditions for today.

Wind: Sustained winds out of the NE of 13 – 18 kts for stations north of Morgan's Point and 18-23 kts for stations south of Morgan's Point will continue until 4 PM. Winds will then gradually decrease to 4-10 kts for stations north of Morgan's Point and 12 – 17 kts for stations south of Morgan's Point and stay that way for the rest of the evening. Wind gusts of 20-25 knots at the Boarding Station will be possible throughout the evening.

Temps: Low temperatures near the Boarding Station in the upper 40s F with all other stations seeing low temps in the upper 30s F.

Visibility: Not anticipating visibility concerns at this time.

#### **Precip Forecast: 8 PM CT**

Wind Speed 5 PM CT

Low Temps Saturday AM