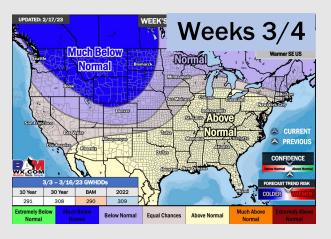

### **Houston Pilots: 2/17/23**

- Rain chances expected Wednesday and Friday next week with temperatures slightly above normal for the 1 week timeframe.
- Expecting below normal precipitation chances and above normal temperatures for the week 2 timeframe.
- Below normal chances for precipitation and above normal temperatures favored in the week ¾ timeframe.