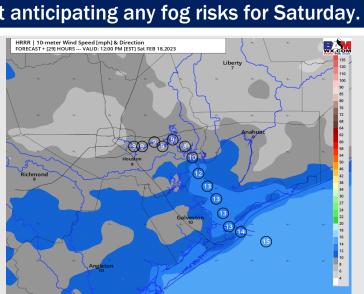

### **Forecast Discussion**

Wind Speed

**11 AM CT** 

**Precip:** Anticipating dry conditions on Saturday.

Wind: Sustained winds out of the NE will gradually veer to the SE by 2 PM. Winds north of Morgan's Point will be 5-10 kts for the entire day. Winds south of Morgan's Point will be 12-17 kts until 3 PM, before decreasing to 5-10 kts for the rest of the day.

Temps: High temperatures Saturday will be in the mid 50s F for all stations.

Visibility: Not anticipating any fog risks for Saturday.