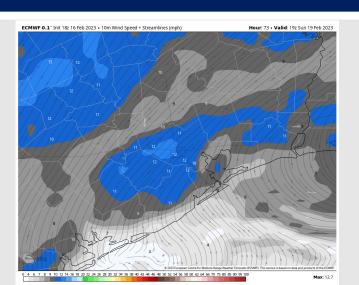

## Houston Pilots: Sun. 2/19/2023

### **Forecast Discussion**

**Precip:** Anticipating dry conditions throughout the day Sunday.

Wind: Sustained winds out of the S/SE at 3-11 kts across all stations throughout the day Sunday.

Temps: High temperatures today will be in the low 60s F across all stations.

Visibility: Fog risk will be possible Sunday. Will continue to keep an eye on these chances.