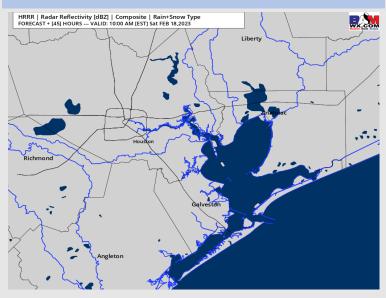

### **Forecast Discussion**

Wind Speed

**11 AM CT** 

**Precip:** Anticipating dry conditions on Saturday.

Wind: Sustained winds out of the NE will gradually veer to the SE by 2 PM. Winds north of Morgan's Point will be 5-10 kts for the entire day. Winds south of Morgan's Point will be 12-17 kts until 3 PM, before decreasing to 5-10 kts for the rest of the day.

Temps: High temperatures Saturday will be in the mid 50s F for all stations.

Visibility: Not anticipating any fog risks for Saturday.