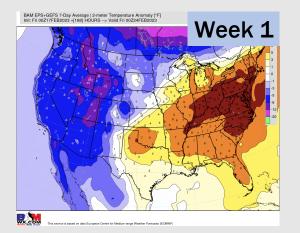

### **Houston Pilots: 2/17/23**

- Rain chances expected Wednesday and Friday next week with temperatures slightly above normal for the 1 week timeframe.
- Expecting below normal precipitation chances and above normal temperatures for the week 2 timeframe.
- Below normal chances for precipitation and above normal temperatures favored in the week ¾ timeframe.