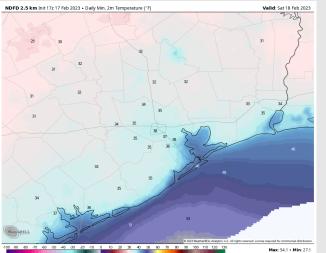

Temps: Low temperatures near the Boarding Station in the upper 40s F with all other stations seeing low temps in the upper 30s F.

Visibility: Not anticipating visibility concerns at this time.

#### **Precip Forecast: 8 PM CT**

Wind Speed 5 PM CT

Low Temps Saturday AM