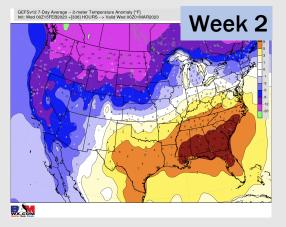

## **Houston Pilots: 2/17/23**

- Rain chances expected Thursday and Wednesday next week with temperatures slightly above normal for the 1 week timeframe.
- Expecting below normal precipitation chances and above normal temperatures for the week 2 timeframe.
- > Equal chances for precipitation and above normal temperatures favored in the week 3/4 timeframe.