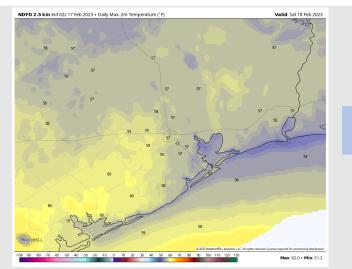

Temps: High temperatures Saturday will be in the mid 50s F for all stations.

Visibility: Not anticipating any fog risks for Saturday.

#### **Precip Forecast: 9 AM CT**

**High Temps** Saturday