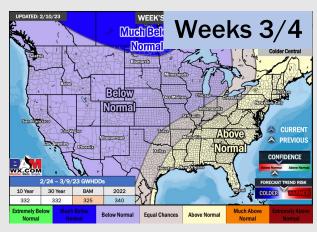

## **Houston Pilots: 2/17/23**

- Rain chances expected Thursday and Wednesday next week with temperatures slightly above normal for the 1 week timeframe.
- Expecting below normal precipitation chances and above normal temperatures for the week 2 timeframe.
- > Equal chances for precipitation and above normal temperatures favored in the week 3/4 timeframe.