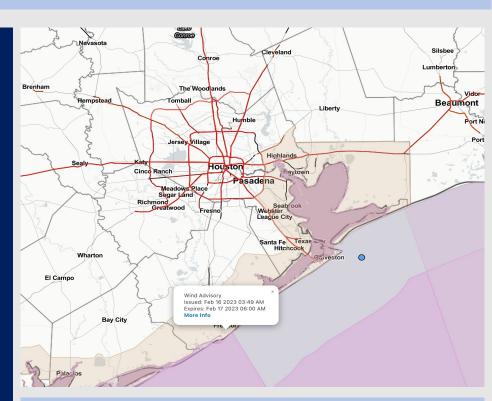

Radar/NWS Alerts: 4:40 AM CT

As always, please do not hesitate to reach out to us with any forecast questions via the chat option on the Weather Porthole or our on-call number, (317)-560-8122 press 1 for forecast questions.