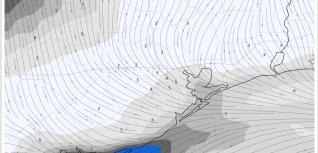

#### **Forecast Discussion**

**Precip:** Anticipating dry conditions for today.

Wind: Sustained winds from the NW and gradually shifts from the NE throughout the entire day. Elevated winds of 13 – 18 kts for stations north of Morgan's Point and 18-23 kts for stations south of Morgan's Point will continue until 4 PM. Winds will then gradually decrease to 4-10 kts for stations north of Morgan's Point and 12 – 17 kts for stations south of Morgan's Point and stay that way for the rest of the evening. Wind gusts of 30 - 35 kts will be possible for stations south of 51/52 until 12 PM, before gusts fall to 20-25 knots at the Boarding Station.

#### Precip Forecast: 1 PM CT

Wind Speed 11 AM CT

High Temps Friday