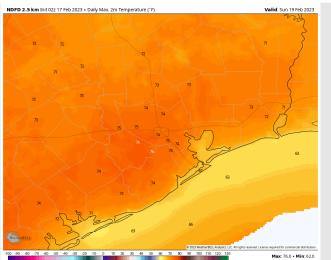

## Houston Pilots: Sun. 2/19/2023

### **Forecast Discussion**

**Precip:** Anticipating dry conditions throughout the day Sunday.

Wind: Sustained winds out of the S/SE at 3-11 kts across all stations throughout the day Sunday.

Temps: High temperatures today will be in the low 60s F across all stations.

#### **Precip Forecast: 12 PM CT**

Wind Speed 1 PM CT

High Temps Sunday