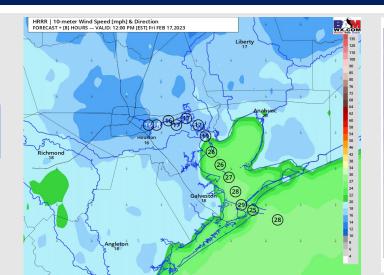

#### **Forecast Discussion**

**Precip:** Anticipating dry conditions for today.

Wind: Sustained winds from the NW and gradually shifts from the NE throughout the entire day. Elevated winds of 13 – 18 kts for stations north of Morgan's Point and 18-23 kts for stations south of Morgan's Point will continue until 4 PM. Winds will then gradually decrease to 4-10 kts for stations north of Morgan's Point and 12 – 17 kts for stations south of Morgan's Point and stay that way for the rest of the evening. Wind gusts of 30 - 35 kts will be possible for stations south of 51/52 until 12 PM, before gusts fall to 20-25 knots at the Boarding Station.

#### Precip Forecast: 1 PM CT

Wind Speed 11 AM CT

High Temps Friday