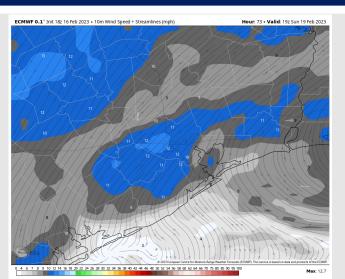

## Houston Pilots: Sun. 2/19/2023

### **Forecast Discussion**

**Precip:** Anticipating dry conditions throughout the day Sunday.

Wind: Sustained winds out of the S/SE at 3-11 kts across all stations throughout the day Sunday.

Temps: High temperatures today will be in the low 60s F across all stations.

#### **Precip Forecast: 12 PM CT**

Wind Speed 1 PM CT

High Temps Sunday