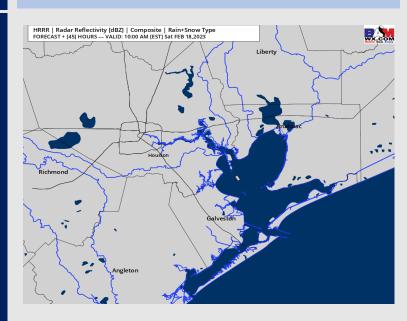

### **Forecast Discussion**

**Precip:** Anticipating dry conditions on Saturday.

Wind: Sustained winds out of the NE will gradually veer to the SE by 2 PM. Winds north of Morgan's Point will be 5-10 kts for the entire day. Winds south of Morgan's Point will be 12-17 kts until 3 PM, before decreasing to 5-10 kts for the rest of the day.

#### **Precip Forecast: 9 AM CT**

**High Temps** Saturday