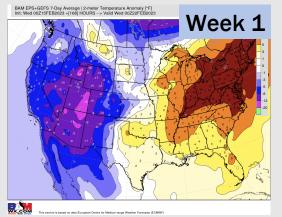

## **Houston Pilots: 2/17/23**

- Rain chances expected Thursday and Wednesday next week with temperatures slightly above normal for the 1 week timeframe.
- Expecting below normal precipitation chances and above normal temperatures for the week 2 timeframe.
- > Equal chances for precipitation and above normal temperatures favored in the week 3/4 timeframe.