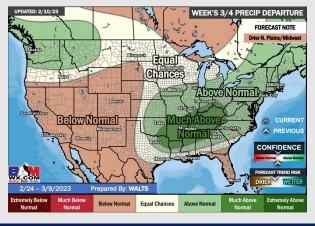

## **Houston Pilots: 2/17/23**

- Rain chances expected Thursday and Wednesday next week with temperatures slightly above normal for the 1 week timeframe.
- Expecting below normal precipitation chances and above normal temperatures for the week 2 timeframe.
- > Equal chances for precipitation and above normal temperatures favored in the week 3/4 timeframe.