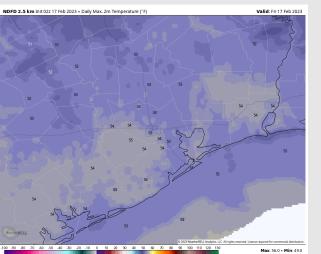

Temps: High temperatures Friday will be mid to lower 50s F across all other stations.

Visibility: Not anticipating visibility concerns at this time.

#### Precip Forecast: 1 PM CT

Wind Speed 11 AM CT

High Temps Friday