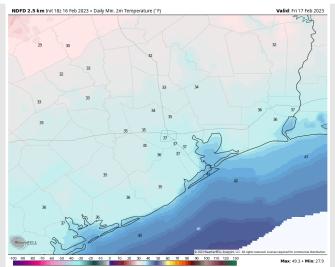

**Temps:** Low temperatures Friday morning in the low 40s F at the Boarding Station and in the upper 30s F at all other stations.

Visibility: Not anticipating any fog concerns the rest of the day.

#### Precip Forecast: 2 PM CT

Low Temps Friday AM