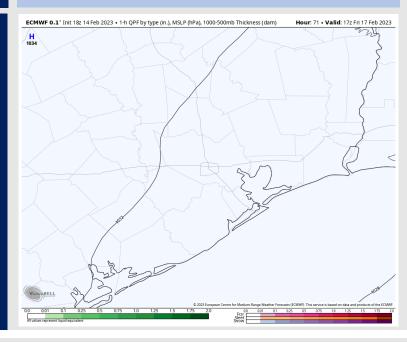

*Precip:** Anticipating dry conditions for Friday.

Wind: Sustained winds from the NW and gradually shifts from the NE throughout the entire day. Elevated winds of 13 - 17 kts for stations north of Morgan's Point and 17-24 kts for stations south of Morgan's Point will continue until 4 PM. Winds will then gradually decrease to 5-10 kts for stations north of Morgan's Point and 12 – 17 kts for stations south of Morgan's Point and stay that way for the rest of the evening. Wind gusts of 30 kts will be possible for stations south of 51/52 until 12 PM, before gusts fall to 20-25 knots at the boarding station.

Temps: High temperatures Friday will be mid to lower 50s F across all other stations.

#### Visibility: Not anticipating visibility concerns at this time.

#### Precip Forecast: 11 AM CT







**High Temps** Friday

# Houston Pilots: Sat. 2/18/2023



### **Forecast Discussion**

Wind Speed

**4 PM CT** 

**Precip:** Anticipating dry conditions on Saturday.

Wind: Sustained winds out of the NE will gradually veer to the SE by 2 PM. Winds north of Morgan's Point will be 5-10 kts for the entire day. Winds south of Morgan's Point will be 12-17 kts until 3 PM, before decreasing to 5-10 kts for the rest of the day.

**Temps:** High temperatures Saturday will be in the mid 50s F for all stations.

### Precip Forecast: 9 AM CT



#### Visibility: Not anticipating any fog risks for Saturday.



6 7 8 9 10 12 14 16 18 20 22 24 26 28 30 32 34 36 38 40 42 44 46 48 50 52 54 56 58 60 62 64 66 70 75 80 85 9

DFD 2.2 km Init 12:15 Feb 2023 - Daily Min. 2m Temperature (\*)

#### High Temp