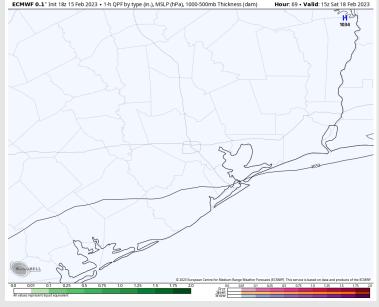

### **Forecast Discussion**

**Precip:** Anticipating dry conditions for Friday.

Wind: Sustained winds from the NW and gradually shifts from the NE throughout the entire day. Elevated winds of 13 - 17 kts for stations north of Morgan's Point and 17-24 kts for stations south of Morgan's Point will continue until 4 PM. Winds will then gradually decrease to 5-10 kts for stations north of Morgan's Point and 12 – 17 kts for stations south of Morgan's Point and stay that way for the rest of the evening. Wind gusts of 30 kts will be possible for stations south of 51/52 until 12 PM, before gusts fall to 20-25 knots at the boarding station.

### **Forecast Discussion**

Wind Speed

**4 PM CT** 

**Precip:** Anticipating dry conditions on Saturday.

Wind: Sustained winds out of the NE will gradually veer to the SE by 2 PM. Winds north of Morgan's Point will be 5-10 kts for the entire day. Winds south of Morgan's Point will be 12-17 kts until 3 PM, before decreasing to 5-10 kts for the rest of the day.

### Precip Forecast: 9 AM CT