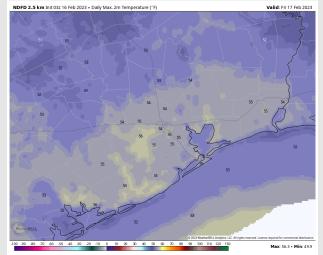

#### Precip Forecast: 2 PM CT

Low Temps Friday AM

Temps: High temperatures Friday will be mid to lower 50s F across all other stations.

#### Precip Forecast: 11 AM CT

**High Temps** Friday