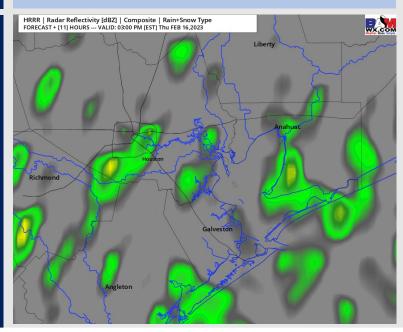

#### **Forecast Discussion**

**Precip:** Expecting a 20% chance for scattered showers to continue until 9 PM, with dry conditions expected after 9 PM and into the late evening.

Wind: Sustained winds out of the NNW of 13 – 17 kts for stations north of Morgan's Point, and 22 - 27 knots South of Morgan's Point. Wind gusts of 30 - 35 kts possible with gust around the Boarding Station seeing 35+ kts.

#### Precip Forecast: 2 PM CT

Low Temps Friday AM