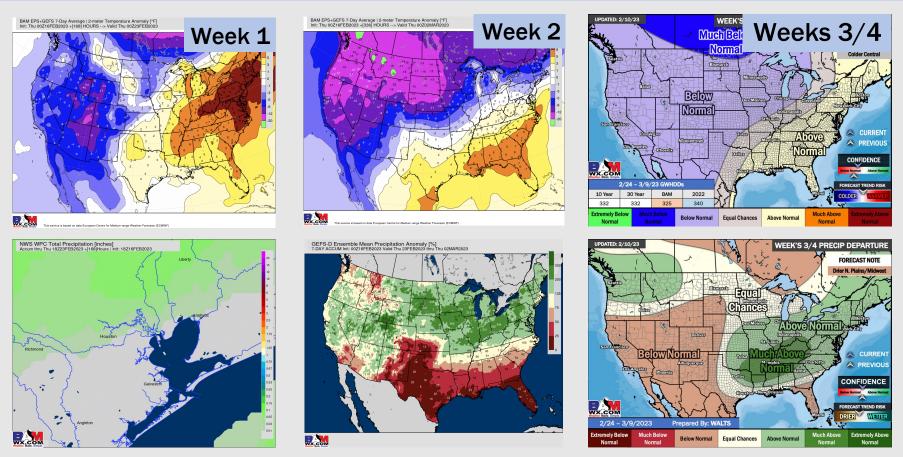

### Houston Pilots: 2/16/23

- Rain chances expected Thursday and Wednesday next week with temperatures slightly above normal for the 1 week timeframe.
- Expecting much below normal precipitation chances and above normal temperatures for the week 2 timeframe.
- Equal chances for precipitation and above normal temperatures favored in the week <sup>3</sup>/<sub>4</sub> timeframe.