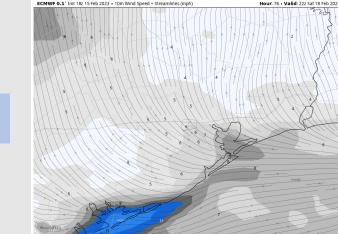

#### **Forecast Discussion**

**Precip:** Expecting a 20% chance for scattered showers to continue until 9 PM, with dry conditions expected after 9 PM and into the late evening.

Wind: Sustained winds out of the NNW of 13 – 17 kts for stations north of Morgan's Point, and 22 - 27 knots South of Morgan's Point. Wind gusts of 30 - 35 kts possible with gust around the Boarding Station seeing 35+ kts.

### **Forecast Discussion**

**Precip:** Anticipating dry conditions for Friday.

Wind: Sustained winds from the NW and gradually shifts from the NE throughout the entire day. Elevated winds of 13 - 17 kts for stations north of Morgan's Point and 17-24 kts for stations south of Morgan's Point will continue until 4 PM. Winds will then gradually decrease to 5-10 kts for stations north of Morgan's Point and 12 – 17 kts for stations south of Morgan's Point and stay that way for the rest of the evening. Wind gusts of 30 kts will be possible for stations south of 51/52 until 12 PM, before gusts fall to 20-25 knots at the boarding station.

### **Forecast Discussion**

Wind Speed

**4 PM CT** 

**Precip:** Anticipating dry conditions on Saturday.

Wind: Sustained winds out of the NE will gradually veer to the SE by 2 PM. Winds north of Morgan's Point will be 5-10 kts for the entire day. Winds south of Morgan's Point will be 12-17 kts until 3 PM, before decreasing to 5-10 kts for the rest of the day.