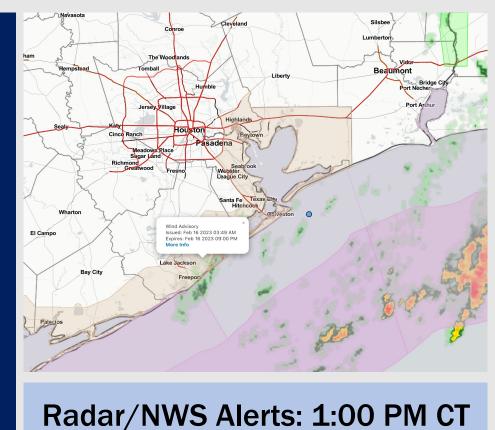

### **Weather Headlines**

- Not anticipating any fog concerns over the next couple days. Need to watch Sunday morning for possible fog development.
- Expecting light rain chances to stick around this evening. Drier conditions expected through the overnight and into the weekend.
- Check slides below for more details on daily breakdowns of winds as they will continue to be elevated through Friday afternoon. Winds tonight will be gusty and at times up to 30+ kts.

#### **Forecast Discussion**

**Precip:** Expecting a 20% chance for scattered showers to continue until 9 PM, with dry conditions expected after 9 PM and into the late evening.

Wind: Sustained winds out of the NNW of 13 – 17 kts for stations north of Morgan's Point, and 22 - 27 knots South of Morgan's Point. Wind gusts of 30 - 35 kts possible with gust around the Boarding Station seeing 35+ kts.