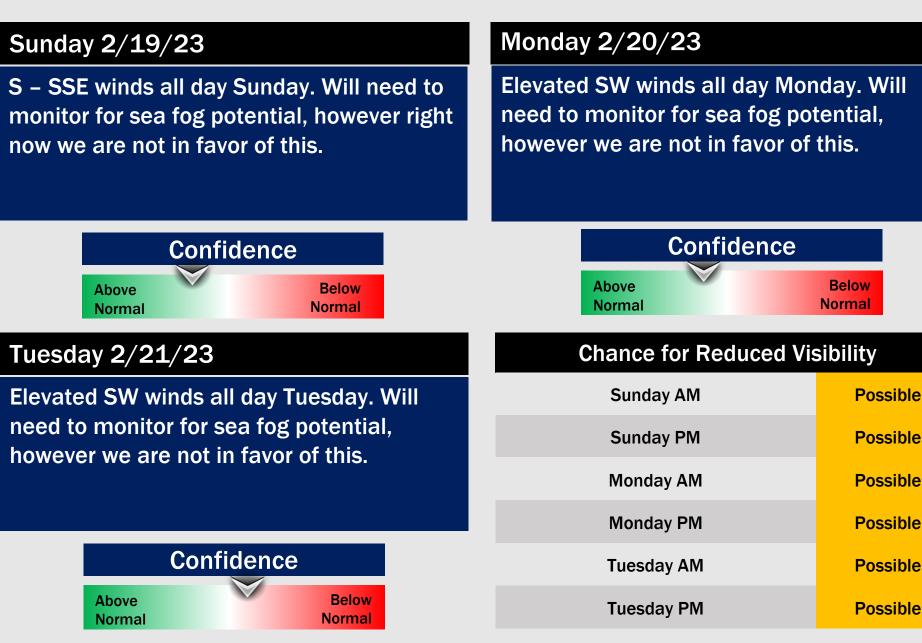

Thursday, February 16, 2023

Forecaster: Alyssa McClung

### **Weather Headlines**

- Not anticipating any fog concerns over the next couple days. Need to watch Sunday morning for possible fog development.
- Expecting light rain chances to stick around this evening. Drier conditions expected through the overnight and into the weekend.
- Check slides below for more details on daily breakdowns of winds as they will continue to be elevated through Friday afternoon. Winds tonight will be gusty and at times up to 30+ kts.



Houston Pilots



As always, please do not hesitate to reach out to us with any forecast questions via the chat option on the Weather Porthole or our on-call number, (317)-560-8122 press 1 for forecast questions.

### **Houston Pilots Extended Range Visibility Report**





### **Houston Pilots Visibility Report**





| Time                 | Thu<br>12pm |    |    |    | Thu<br>4pm | Thu<br>5pm | Thu<br>6pm |    | Thu<br>8pm | Thu<br>9pm | Thu<br>10pm | Thu<br>11pm | Fri<br>12am | Fri<br>1am | Fri<br>2am | Fri<br>3am | Fri<br>4am | Fri<br>5am | Fri<br>6am | Fri<br>7am | Fri<br>8am | Fri<br>9am | Fri<br>10am | Fri<br>11am | Fri<br>12pm | Fri<br>1pm | Fri<br>2pm | Fri<br>3pm | Fri<br>4pm | Fri<br>5pm | Fri<br>6pm | Fri<br>7pm | Fri<br>8pm | Fri<br>9pm | Fri<br>10pm | Fri<br>11pm |
|----------------------|-------------|----|----|----|------------|------------|------------|----|------------|------------|-------------|-------------|-------------|------------|------------|------------|------------|------------|------------|------------|------------|------------|