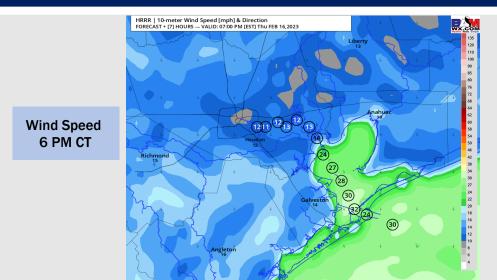

#### **Forecast Discussion**

**Precip:** Expecting a 20% chance for scattered showers to continue until 9 PM, with dry conditions expected after 9 PM and into the late evening.

Wind: Sustained winds out of the NNW of 13 – 17 kts for stations north of Morgan's Point, and 22 - 27 knots South of Morgan's Point. Wind gusts of 30 - 35 kts possible with gust around the Boarding Station seeing 35+ kts.