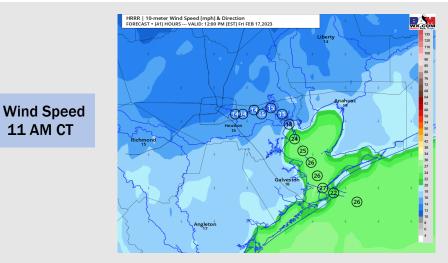

### **Forecast Discussion**

**Precip:** Anticipating dry conditions for Friday.

Wind: Sustained winds from the NW and gradually shifts from the NE throughout the entire day. Elevated winds of 13 - 17 kts for stations north of Morgan's Point and 17-24 kts for stations south of Morgan's Point will continue until 4 PM. Winds will then gradually decrease to 5-10 kts for stations north of Morgan's Point and 12 – 17 kts for stations south of Morgan's Point and stay that way for the rest of the evening. Wind gusts of 30 kts will be possible for stations south of 51/52 until 12 PM, before gusts fall to 20-25 knots at the boarding station.

#### Precip Forecast: 11 AM CT

**High Temps** Friday