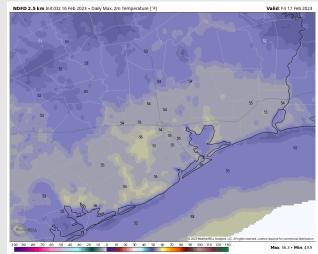

Temps: High temperatures Friday will be mid to lower 50s F across all other stations.