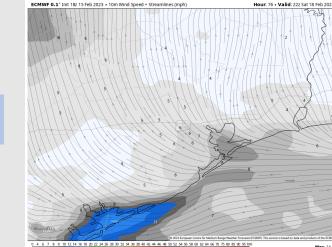

# Houston Pilots: Sat. 2/18/2023

### **Forecast Discussion**

Wind Speed

**4 PM CT** 

**Precip:** Anticipating dry conditions on Saturday.

Wind: Sustained winds out of the NE will gradually veer to the SE by 2 PM. Winds north of Morgan's Point will be 5-10 kts for the entire day. Winds south of Morgan's Point will be 12-17 kts until 3 PM, before decreasing to 5-10 kts for the rest of the day.

**Temps:** High temperatures Saturday will be in the mid 50s F for all stations.

### Precip Forecast: 9 AM CT