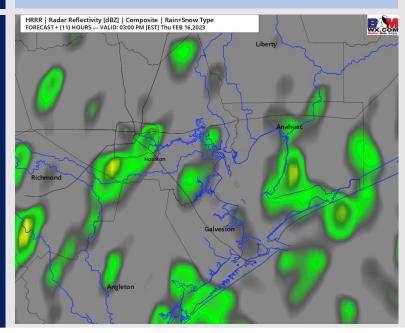

### Precip Forecast: 2 PM CT

High Temps Today

### **Forecast Discussion**

**Precip:** A line of showers and a few thunderstorms will be possible this morning out through 8 AM as a cold from works through. Behind the cold front, scattered 20% chance for showers will be possible until 7 PM, with dry conditions expected after 7 PM and into the late evening.