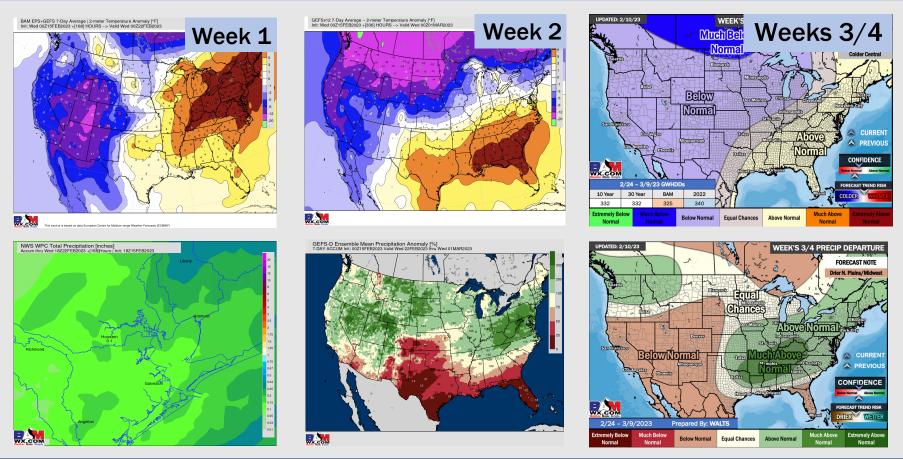

## Houston Pilots: 2/16/23

- Rain chances expected Thursday and Wednesday next week with temperatures slightly above normal for the 1 week timeframe.
- Expecting below normal precipitation chances and above normal temperatures for the week 2 timeframe.
- Equal chances for precipitation and above normal temperatures favored in the week <sup>3</sup>/<sub>4</sub> timeframe.