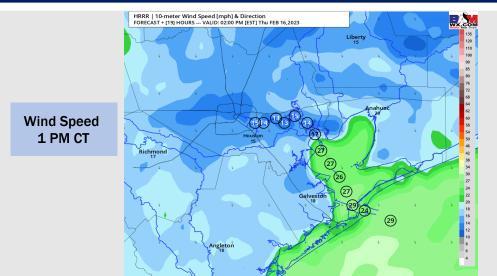

Wind: Prior to 6 AM, winds for stations north of Morgan's Point at 5 - 10 kts and 10 - 15 kts for stations south of Morgan's Point coming from the SW. After 9 AM, winds increase to 13 - 17 kts for stations north of Morgan's Point, and 19-27 knots South of Morgan's Point. Wind gusts of 30 + kts possible around the Boarding Station most of the day.