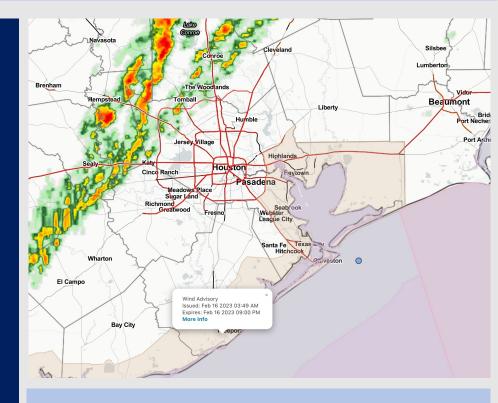

### Radar/NWS Alerts: 5:00 AM CT

As always, please do not hesitate to reach out to us with any forecast questions via the chat option on the Weather Porthole or our on-call number, (317)-560-8122 press 1 for forecast questions.

## Weather Headlines

- Anticipating patchy fog to continue to be a risk through this morning ahead of cold front. View visibility slides for more details.
- Expecting rain chances to stick around today associated with a cold front. Dry conditions expected this evening and continuing throughout for the weekend.
- Check slides below for more details on daily breakdowns of winds as they will continue to be elevated through Friday afternoon. Winds behind the cold front today will also lead to gusty winds (gusts 30+ knots in the PM).