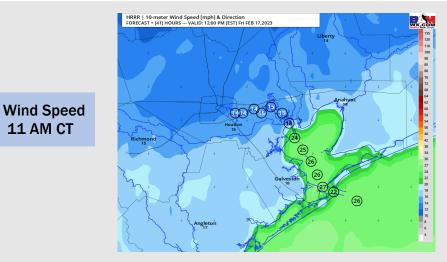

### **Forecast Discussion**

**Precip:** Anticipating dry conditions for Friday.

Wind: Sustained winds from the NW and gradually shifts from the NE throughout the entire day. Elevated winds of 13 - 17 kts for stations north of Morgan's Point and 17-24 kts for stations south of Morgan's Point will continue until 4 PM. Winds will then gradually decrease to 5-10 kts for stations north of Morgan's Point and 12 – 17 kts for stations south of Morgan's Point and stay that way for the rest of the evening. Wind gusts of 30 kts will be possible for stations south of 51/52 until 12 PM, before gusts fall to 20-25 knots at the boarding station.