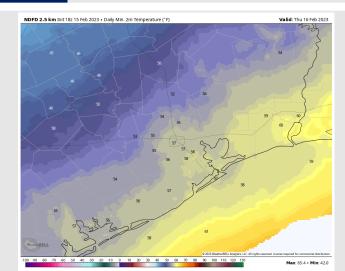

# Houston Pilots: Sat. 2/18/2023

**Temps:** High temperatures Saturday will be in the mid 50s F for all stations.

#### Visibility: Not anticipating any fog risks for Saturday.

High Temps Saturday