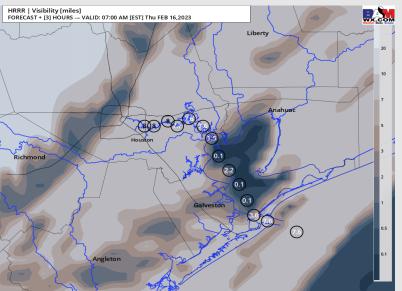

### **9 AM CT THU VISIBILITY** HRRR | Visibility [miles] FORECAST + [6] HOURS --- VALID: 10:00 AM [EST] Thu FEB 16,2023 E.SM Libert

(12)

(15)15) 14

Richmond

fog / misty conditions will continue to be possible out of the front. Visibilities may be reduced to 2– 4 miles

 $(\mathfrak{g})$ 

- g the Boarding Station to be at greatest risk for es down to 2 miles or less.
- A cold front will work through the region from 8AM 9 AM shifting winds out of the north. Fog is expected to quickly dissipate and be completely out of the area by 10 AM.

Temps: High temperatures today will be in the mid 60s F across all stations. This happens early in the day.

Visibility: Fog will be possible before the passing of the cold front. More details on early AM threat on fog slide above.