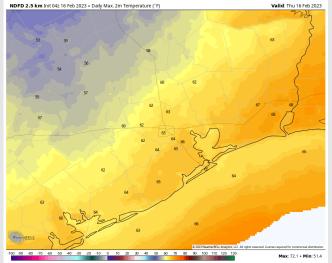

Temps: High temperatures today will be in the mid 60s F across all stations. This happens early in the day.

Visibility: Fog will be possible before the passing of the cold front. More details on early AM threat on fog slide above.

### Precip Forecast: 2 PM CT

High Temps Today