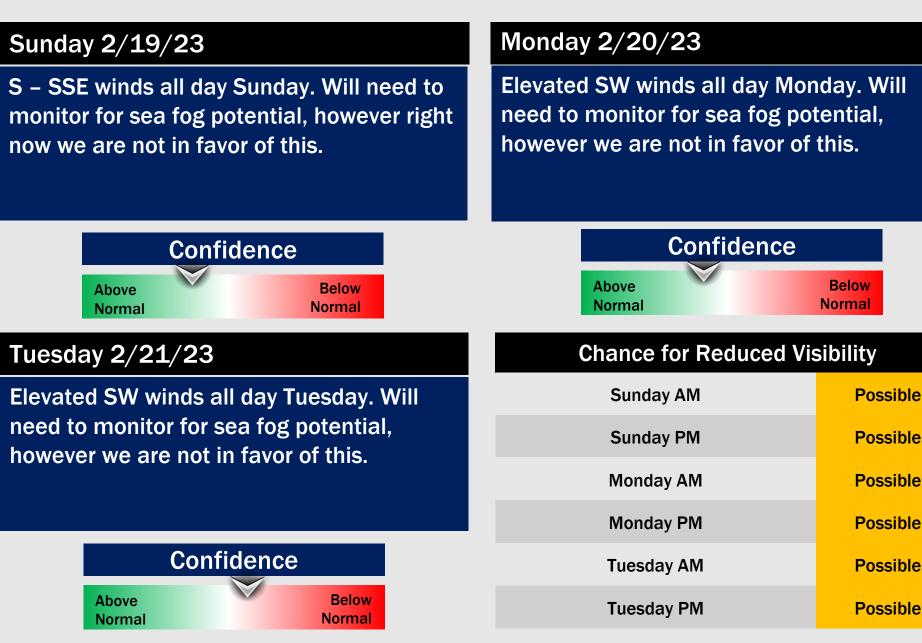

## Houston Pilots: 2/16/23

- Rain chances expected Thursday and Wednesday next week with temperatures slightly above normal for the 1 week timeframe.
- Expecting below normal precipitation chances and above normal temperatures for the week 2 timeframe.
- Equal chances for precipitation and above normal temperatures favored in the week <sup>3</sup>/<sub>4</sub> timeframe.