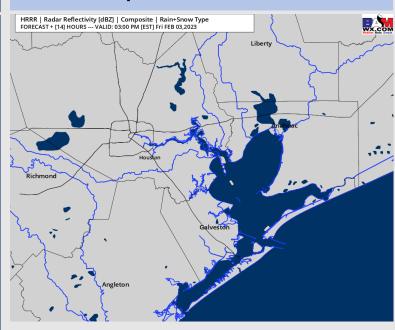

#### **Forecast Discussion**

**Precip:** Anticipating dry conditions for today.

Wind: Sustained winds will be from the North and will veer from the NNE around 3 PM. Winds north of Morgan's Point will be 7 – 10 kts and south of Morgan's Point will be elevated at 12 – 17 kts. A few pockets of up to 20 kt winds will be possible at 11/12 and the Boarding Station during the morning hours. Towards 12 PM winds South of Morgan's Point will calm slightly to 8 – 13 kts. Winds North of Morgan's point will also calm to 4 – 8 kts after 5 PM. Wind gusts of 25 – 30 kts will be possible at 11/12 and the Boarding Station from 1 – 10 AM.

#### **Precip Forecast: 2 PM CT**

Wind Speed 9 AM CT

High Temps Friday