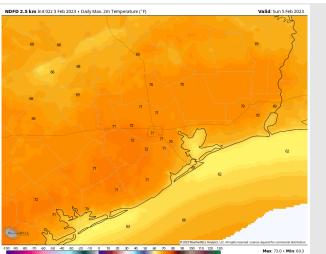

Temps: High temperatures on Friday will be in the mid 50s F across all stations.

Visibility: Not anticipating any visibility concerns at this time.

#### **Precip Forecast: 2 PM CT**

Wind Speed 9 AM CT

High Temps Friday