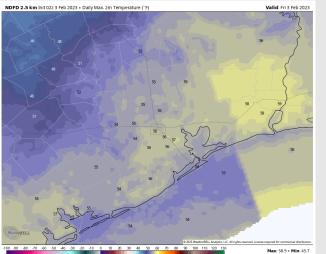

Temps: High temperatures on Friday will be in the mid 50s F across all stations.

Visibility: Not anticipating any visibility concerns at this time.

#### **Precip Forecast: 2 PM CT**

Wind Speed 9 AM CT

High Temps Friday