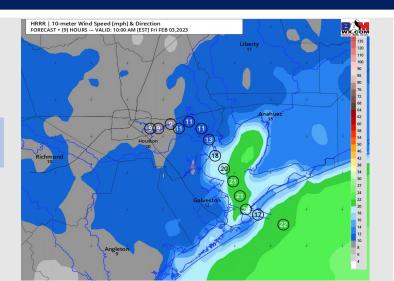

#### **Forecast Discussion**

**Precip:** Anticipating dry conditions for today.

Wind: Sustained winds will be from the North and will veer from the NNE around 3 PM. Winds north of Morgan's Point will be 7 – 10 kts and south of Morgan's Point will be elevated at 12 – 17 kts. A few pockets of up to 20 kt winds will be possible at 11/12 and the Boarding Station during the morning hours. Towards 12 PM winds South of Morgan's Point will calm slightly to 8 – 13 kts. Winds North of Morgan's point will also calm to 4 – 8 kts after 5 PM. Wind gusts of 25 – 30 kts will be possible at 11/12 and the Boarding Station from 1 – 10 AM.

#### **Precip Forecast: 2 PM CT**

Wind Speed 9 AM CT

High Temps Friday