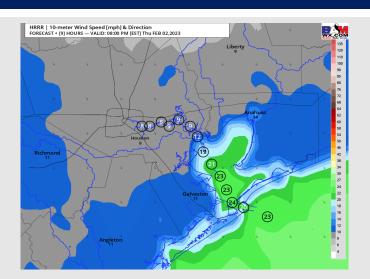

rough 12 PM, then calm down to 4-9 kts for the rest of the day.

Temps: High temperatures Saturday will be in the near 60s F at all stations.

Visibility: Not anticipating any major fog activity at this time.

#### **Precip Forecast: 4 PM CT**



Wind Speed 12 PM CT





High Temps Saturday

# Houston Pilots: Sun. 2/5/2023





### **Forecast Discussion**

**Precip:** Anticipating dry conditions throughout the day Sunday.

Wind: Sustained winds out of the ESE until 10 AM CST. After 10 AM, winds shift to of of the SE for the rest of the day. Winds at 3-8 kts across all stations throughout the day Sunday

Temps: High temps Sunday in the low 60s F across all stations.

Visibility: Not anticipating any major fog activity at this time.

#### **Precip Forecast: 12 PM CT**



Wind Speed 7 PM CT





Low Temps Friday AM

## **Houston Pilots: 2/2/23**

















- > After rain chances today, favoring the next rain threat to come Tuesday into Wednesday next week. Temperatures will be below average for the remainder of the week.
- Expecting normal precipitation chances and above normal temperatures for the week 2 timeframe.
- Normal precipitation chances and above normal temperatures expected in the weeks ¾ timeframe.