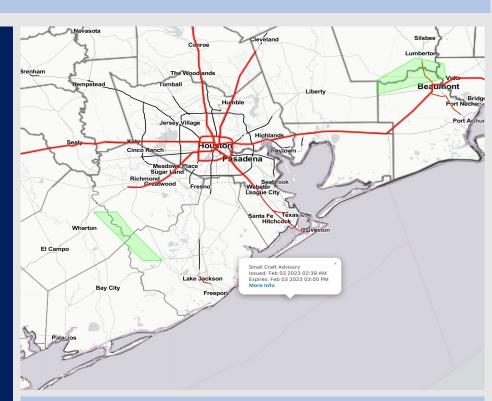

Radar/NWS Alerts: 5:00 AM CT

As always, please do not hesitate to reach out to us with any forecast questions via the chat option on the Weather Porthole or our on-call number, (317)-560-8122 press 1 for forecast questions.