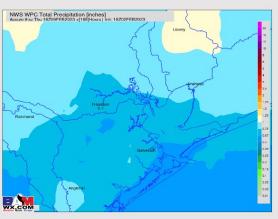

#### **Forecast Discussion**

**Precip:** Anticipating dry conditions for today.

Wind: Sustained winds will be from the North and will veer from the NNE around 3 PM. Winds north of Morgan's Point will be 7 – 10 kts and south of Morgan's Point will be elevated at 12 – 17 kts. A few pockets of up to 20 kt winds will be possible at 11/12 and the Boarding Station during the morning hours. Towards 12 PM winds South of Morgan's Point will calm slightly to 8 – 13 kts. Winds North of Morgan's point will also calm to 4 – 8 kts after 5 PM. Wind gusts of 25 – 30 kts will be possible at 11/12 and the Boarding Station from 1 – 10 AM.

#### **Precip Forecast: 2 PM CT**

Wind Speed 9 AM CT

High Temps Friday