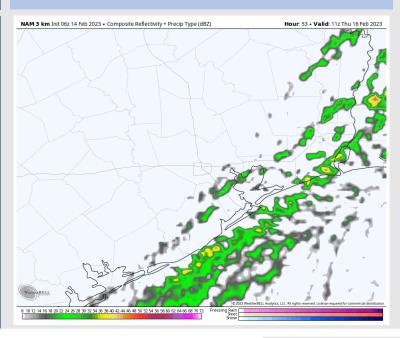

## **Forecast Discussion**

Precip: A line of showers and a few thunderstorms will be possible Thursday AM from 5 – 8 AM with the cold front. Dry conditions filter in behind the front.

Wind: Prior to 6 AM, winds for stations north of Morgan's Point at 5 – 10 kts and 10 – 15 kts for stations south of Morgan's Point coming from the SW. After 9 AM, winds increase to 13 – 17 kts for stations north of Morgan's Point, and 18-23 knots South of Morgan's Point. Wind gusts of 30 + kts possible around the Boarding Station most of the day.