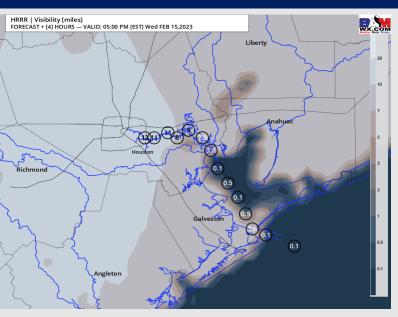

#### **4 PM WED VISIBILITY**

### Confidence

- TIMEFRAME THREAT
  DISCUSSED

  CURRENT- 8 AM THU

  Medium High
- ➤ Expecting a low end risk for patchy fog development now through 3 PM. After 3 PM, patchy fog chances will increase with the greatest risk coming after 5 PM, where widespread dense fog begins to work back into the area, impacting all stations.
- ➤ Confidence is higher than average that there will be fog overnight Wednesday into the pre-dawn hours Thursday along with pockets of rain showers. Anticipating visibilities to be less than 1 mile.
- ➤ A cold front will work through the region between 5-8 AM hours
  Thursday and as it does so it will take precip with it and
  effectively wipe out any fog risks (from North to South) as winds
  turn from the NW