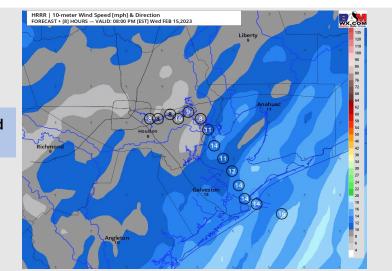

Wind: Sustained winds out of the SSE for the rest of the day. Winds of 10-15 kts favored for stations north of Morgan's Point and 13-18 kts for stations south of Morgan's Point and will stay that way for the rest of the day.

Occasional gusts to 18-23 knots at the boarding station will be possible anytime after 1 PM.

**Temps:** Low temperatures Thursday morning in the upper 50s F for all stations.

Visibility: Please check detailed fog slide above for fog risks tonight. Anticipating fog to redevelop this evening into tomorrow AM.