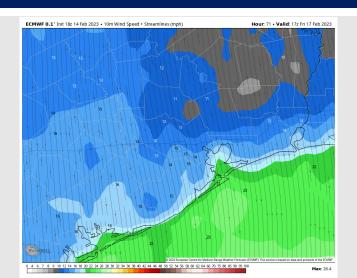

## Houston Pilots: Fri. 2/17/2023

### **Forecast Discussion**

**Precip:** Anticipating dry conditions for Friday.

Wind: Sustained winds from the NW and gradually shifts from the NE throughout the entire day. Elevated winds of 13 – 17 kts for stations north of Morgan's Point and 17-22 kts for stations south of Morgan's Point will continue until 4 PM. Winds will then gradually decrease to 5-10 kts for stations north of Morgan's Point and 12 – 17 kts for stations south of Morgan's Point and stay that way for the rest of the evening. Wind gusts of 30 kts will be possible for stations south of 51/52 until 12 PM, before gusts fall to 20-25 knots at the boarding station.