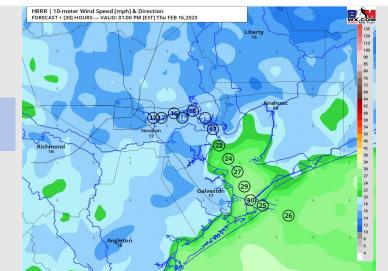

## Houston Pilots: Thu. 2/16/2023

## **Forecast Discussion**

Precip: A line of showers and a few thunderstorms will be possible Thursday AM from 5 – 8 AM with the cold front. Dry conditions filter in behind the front.

Wind: Prior to 6 AM, winds for stations north of Morgan's Point at 5 – 10 kts and 10 – 15 kts for stations south of Morgan's Point coming from the SW. After 9 AM, winds increase to 13 – 17 kts for stations north of Morgan's Point, and 18-23 knots South of Morgan's Point. Wind gusts of 30 + kts possible around the Boarding Station most of the day.

Temps: High temperatures Thursday will be near 60 F across all stations. This happens early in the day.

Visibility: Fog will be possible before the passing of the cold front. More details on early AM threat on fog slide above.