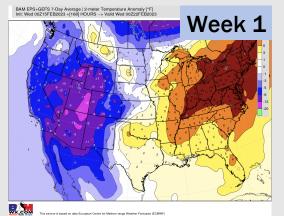

## **Houston Pilots: 2/15/23**

- Rain chances expected Thursday and Wednesday next week with temperatures slightly above normal for the 1 week timeframe.
- Expecting below normal precipitation chances and above normal temperatures for the week 2 timeframe.
- Equal chances for precipitation and above normal temperatures favored in the week 3/4 timeframe.