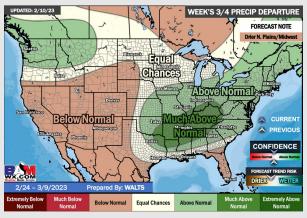

## **Houston Pilots: 2/15/23**

- Rain chances expected Thursday and Wednesday next week with temperatures slightly above normal for the 1 week timeframe.
- Expecting below normal precipitation chances and above normal temperatures for the week 2 timeframe.
- Equal chances for precipitation and above normal temperatures favored in the week 3/4 timeframe.