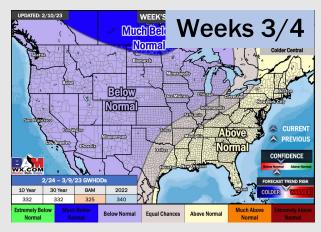

## **Houston Pilots: 2/15/23**

- Rain chances expected Thursday and Wednesday next week with temperatures slightly above normal for the 1 week timeframe.
- Expecting below normal precipitation chances and above normal temperatures for the week 2 timeframe.
- Equal chances for precipitation and above normal temperatures favored in the week 3/4 timeframe.