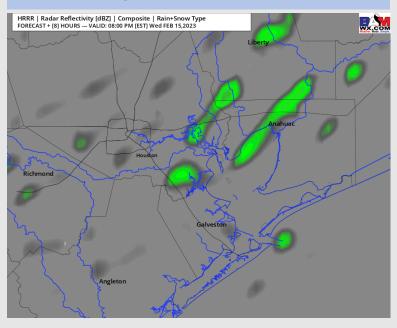

## **Forecast Discussion**

Precip: Isolated showers possible in the area between 10 AM – 9 PM. Coverage will be on the order of ~30% and intensity rather light. This is certainly not a washout of a day.

## **Forecast Discussion**

Precip: A line of showers and a few thunderstorms will be possible Thursday AM from 5 – 8 AM with the cold front. Dry conditions filter in behind the front.

Wind: Prior to 6 AM, winds for stations north of Morgan's Point at 5 – 10 kts and 10 – 15 kts for stations south of Morgan's Point coming from the SW. After 9 AM, winds increase to 13 – 17 kts for stations north of Morgan's Point, and 18-23 knots South of Morgan's Point. Wind gusts of 30 + kts possible around the Boarding Station most of the day.