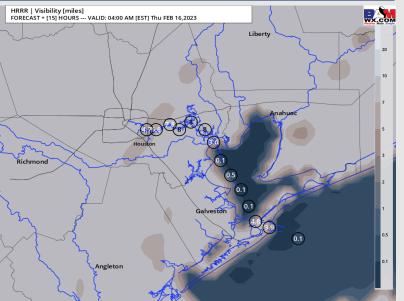

#### **3 AM THU VISIBILITY**

### Confidence

- TIMEFRAME THREAT
  DISCUSSED

  CURRENT- 8 AM THU

  Medium High
- ➤ Expecting a low end risk for patchy fog development now through 3 PM. After 3 PM, patchy fog chances will increase with the greatest risk coming after 5 PM, where widespread dense fog begins to work back into the area, impacting all stations.
- ➤ Confidence is higher than average that there will be fog overnight Wednesday into the pre-dawn hours Thursday along with pockets of rain showers. Anticipating visibilities to be less than 1 mile.
- ➤ A cold front will work through the region between 5-8 AM hours
  Thursday and as it does so it will take precip with it and
  effectively wipe out any fog risks (from North to South) as winds
  turn from the NW