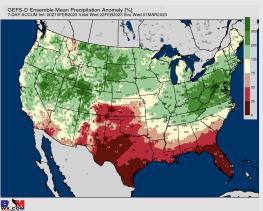

## **Houston Pilots: 2/15/23**

- Rain chances expected Thursday and Wednesday next week with temperatures slightly above normal for the 1 week timeframe.
- Expecting below normal precipitation chances and above normal temperatures for the week 2 timeframe.
- Equal chances for precipitation and above normal temperatures favored in the week 3/4 timeframe.