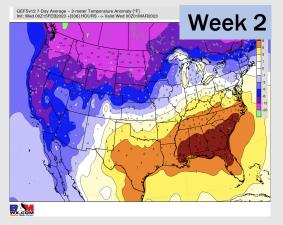

## **Houston Pilots: 2/15/23**

- Rain chances expected Thursday and Wednesday next week with temperatures slightly above normal for the 1 week timeframe.
- Expecting below normal precipitation chances and above normal temperatures for the week 2 timeframe.
- Equal chances for precipitation and above normal temperatures favored in the week 3/4 timeframe.