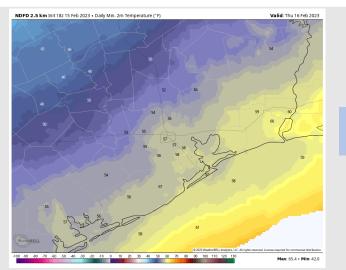

Temps: High temperatures Thursday will be near 60 F across all stations. This happens early in the day.

Visibility: Fog will be possible before the passing of the cold front. More details on early AM threat on fog slide above.