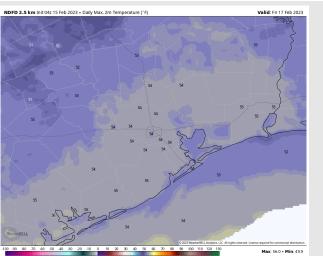

## Houston Pilots: Fri. 2/17/2023

### **Forecast Discussion**

**Precip:** Anticipating dry conditions for Friday.

Wind: Sustained winds from the NW and gradually shifts from the NE throughout the entire day. Elevated winds of 13 – 17 kts for stations north of Morgan's Point and 17-22 kts for stations south of Morgan's Point will continue until 4 PM. Winds will then gradually decrease to 5-10 kts for stations north of Morgan's Point and 12 – 17 kts for stations south of Morgan's Point and stay that way for the rest of the evening. Wind gusts of 30 kts will be possible for stations south of 51/52 until 12 PM, before gusts fall to 20-25 knots at the boarding station.

Temps: High temperatures Friday will be mid to lower 50s F across all other stations.

Visibility: Not anticipating visibility concerns at this time.

#### **Precip Forecast: 11 AM CT**

Wind Speed 11 AM CT

High Temps Friday