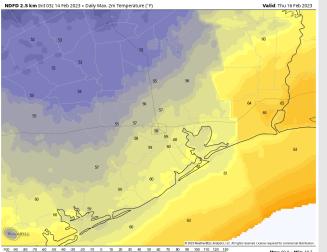

## Houston Pilots: Thu. 2/16/2023

Temps: High temperatures Thursday will be near 60 F across all stations. This happens early in the day.

Visibility: Fog will be possible before the passing of the cold front. More details on early AM threat on fog slide above.

#### **Precip Forecast: 6 AM CT**

High Temps Thursday