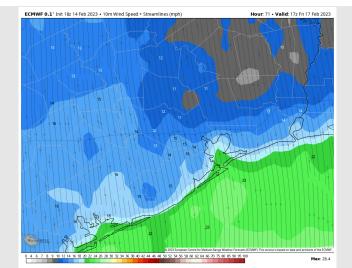

### **Forecast Discussion**

**Precip:** Anticipating dry conditions for Friday.

Wind: Sustained winds from the NW and gradually shifts from the NE throughout the entire day. Elevated winds of 13 – 17 kts for stations north of Morgan's Point and 17-22 kts for stations south of Morgan's Point will continue until 4 PM. Winds will then gradually decrease to 5-10 kts for stations north of Morgan's Point and 12 – 17 kts for stations south of Morgan's Point and stay that way for the rest of the evening. Wind gusts of 30 kts will be possible for stations south of 51/52 until 12 PM, before gusts fall to 20-25 knots at the boarding station.

### Precip Forecast: 11 AM CT

Wind Speed

**11 AM CT** 