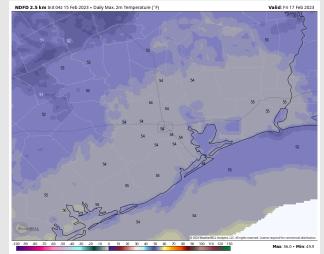

#### **High Temps** Friday

Temps: High temperatures Friday will be mid to lower 50s F across all other stations.