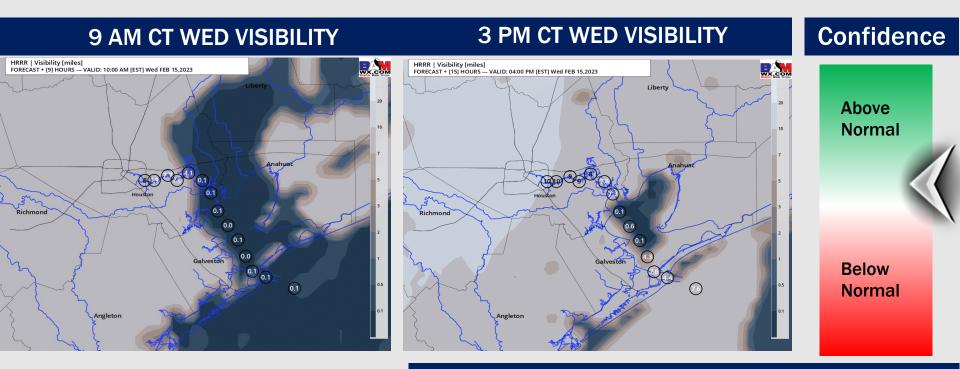

| TIMEFRAME<br>DISCUSSED | THREAT        |
|------------------------|---------------|
| 12 PM WED - 8 AM THU   | Medium - High |

Expecting patchy, dense fog between the 12 – 5 PM timeframe Wednesday. After 5 PM, fog will become more widespread impacting all stations.

- Confidence is higher than average that there will be fog overnight Wednesday into the pre-dawn hours Thursday along with pockets of rain showers. Anticipating visibilities to be less than 1 mile.
- A cold front will work through the region between 5-8 AM hours Thursday and as it does so it will take precip with it and effectively wipe out any fog risks (from North to South) as winds turn from the NW.