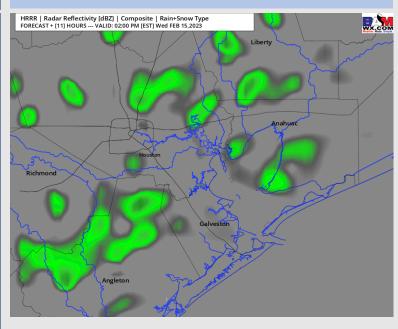

### **Forecast Discussion**

**Precip:** Isolated showers possible in the area between 10 AM – 9 PM. Coverage will be on the order of ~30% and intensity rather light. This is certainly not a washout of a day.

### Precip Forecast: 1 AM CT

High Temps Wednesday