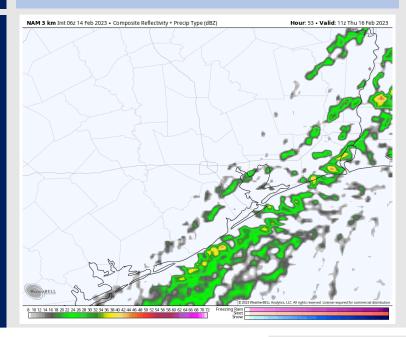

### **Forecast Discussion**

Precip: A line of showers and a few thunderstorms will be possible Thursday AM from 5 – 8 AM with the cold front. Dry conditions filter in behind the front.

Wind: Prior to 6 AM, winds for stations north of Morgan's Point at 5 - 10 kts and 10 - 15 kts for stations south of Morgan's Point coming from the SW. After 9 AM, winds increase to 13 - 17 kts for stations north of Morgan's Point, and 18-23 knots South of Morgan's Point. Wind gusts of 30 + kts possible around the Boarding Station most of the day.

**Temps:** High temperatures Thursday will be near 60 F across all stations. This happens early in the day.

Visibility: Fog will be possible before the passing of the cold front. More details on early AM threat on fog slides above.