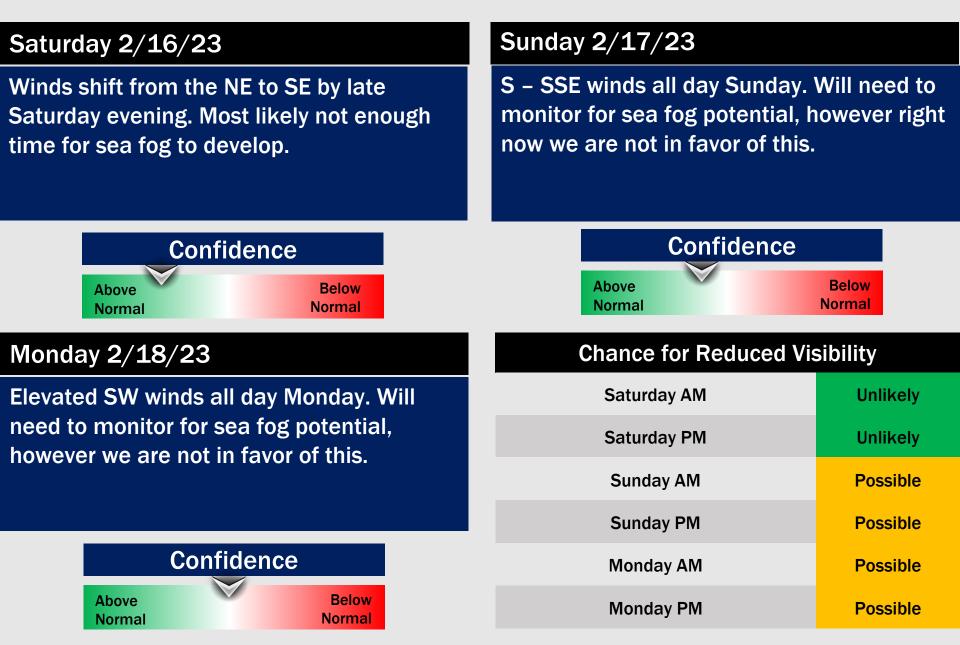

023 Liberty Above Normal **Below** 01 Normal Angletor Angleton

| TIMEFRAME<br>DISCUSSED | THREAT        |
|------------------------|---------------|
| 12 PM WED - 8 AM THU   | Medium - High |

Expecting patchy, dense fog between the 12 – 5 PM timeframe Wednesday. After 5 PM, fog will become more widespread impacting all stations.

- Confidence is higher than average that there will be fog overnight Wednesday into the pre-dawn hours Thursday along with pockets of rain showers. Anticipating visibilities to be less than 1 mile.
- A cold front will work through the region between 5-8 AM hours Thursday and as it does so it will take precip with it and effectively wipe out any fog risks (from North to South) as winds turn from the NW.

### **Houston Pilots Extended Range Visibility Report**





## **Houston Pilots Visibility Report**





### Refer to the slides above for the official BAM forecast. The chart is likely not 100% accurate with fog.

| Time                 |      | Wed<br>5am | Wed<br>6am | Wed<br>7am | Wed<br>8am | Wed<br>9am | Wed<br>10am | Wed<br>11am | Wed<br>12pm | Wed<br>1pm | Wed<br>2pm | Wed<br>3pm | Wed<br>4pm | Wed<br>5pm | Wed<br>6pm | Wed<br>7pm | Wed<br>8pm | Wed<br>9pm | Wed<br>10pm | Wed<br>11pm | Thu<br>12am | Thu<br>1am | Thu<br>2am | Thu<br>3am | Thu<br>4am | Thu<br>5am | Thu<br>6am | Thu<br>7am | Thu<br>8am | Thu<br>9am | Thu<br>10am | Thu<br>11am |    |    | Thu<br>2pm | Thu<br>3pm |
|----------------------|------|------------|------------|------------|------------|------------|-------------|-------------|-------------|------------|------------|