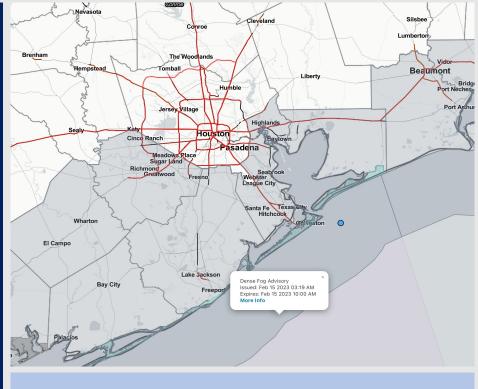

### Radar/NWS Alerts: 5:00 AM CT

As always, please do not hesitate to reach out to us with any forecast questions via the chat option on the Weather Porthole or our on-call number, (317)-560-8122 press 1 for forecast questions.

# **Houston Pilots Visibility Report**

| TIMEFRAME<br>DISCUSSED | THREAT     |
|------------------------|------------|
| CURRENT - 12 PM WED    | Med - High |

- Widespread / dense fog with visibilities of less than 1 mile expected to continue this morning.
- Anticipating fog to remain dense through the 10 11 AM timeframe today before it begins to break up and become patchier in nature getting into the early afternoon. During this early afternoon timeframe, the Boarding Station will continue to be most at risk for lingering visibility issues of less than a mile.
- Expecting widespread fog impacts to be limited within the 12 5 PM with widespread fog returning after 5 PM.