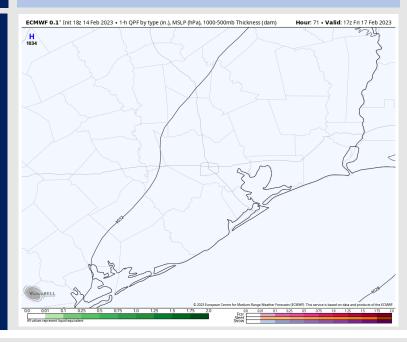

### **Forecast Discussion**

**Precip:** Anticipating dry conditions for Friday.

Wind: Sustained winds from the NW and gradually shifts from the NE throughout the entire day. Elevated winds of 13 – 17 kts for stations north of Morgan's Point and 17-22 kts for stations south of Morgan's Point will continue until 4 PM. Winds will then gradually decrease to 5-10 kts for stations north of Morgan's Point and 12 – 17 kts for stations south of Morgan's Point and stay that way for the rest of the evening. Wind gusts of 30 kts will be possible for stations south of 51/52 until 12 PM, before gusts fall to 20-25 knots at the boarding station.

### Precip Forecast: 11 AM CT

Wind Speed

**11 AM CT** 