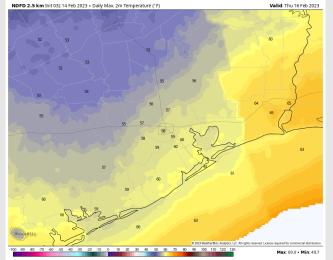

**Temps:** High temperatures Wednesday in the near 70s F across all stations.

Visibility: Please check detailed fog slides above for fog risks today. There is likely a break into the PM hours before another risk heading Wednesday night – early Thursday AM.

### Precip Forecast: 1 AM CT

High Temps Wednesday