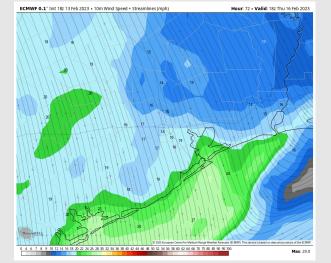

### **Forecast Discussion**

Precip: A line of showers and a few thunderstorms will be possible Thursday AM from 5 – 8 AM with the cold front. Dry conditions filter in behind the front.

Wind: Prior to 6 AM, winds for stations north of Morgan's Point at 5 - 10 kts and 10 - 15 kts for stations south of Morgan's Point coming from the SW. After 9 AM, winds increase to 13 - 17 kts for stations north of Morgan's Point, and 18-23 knots South of Morgan's Point. Wind gusts of 30 + kts possible around the Boarding Station most of the day.

**Temps:** High temperatures Thursday will be near 60 F across all stations. This happens early in the day.

Visibility: Fog will be possible before the passing of the cold front. More details on early AM threat on fog slides above.