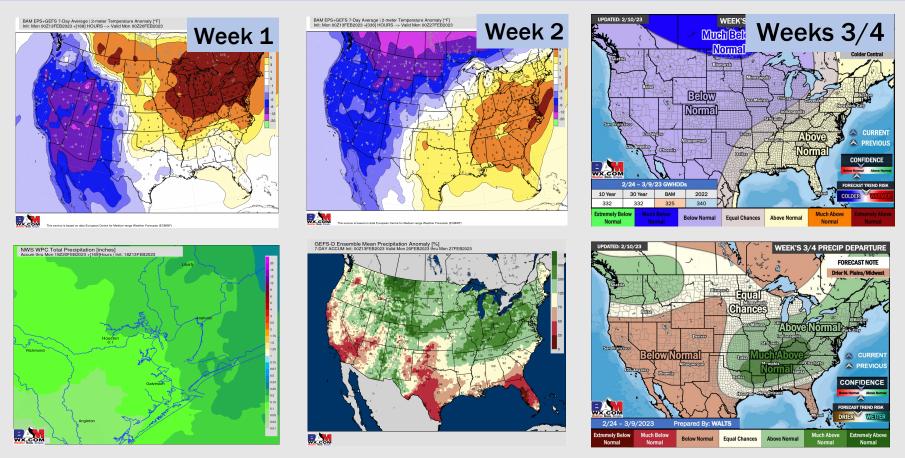

## Houston Pilots: 2/15/23

- Tuesday through Thursday expected to be active in precipitation, before another dry stretch beyond that. Temps expected to be near to below normal.
- Expecting near to below normal precipitation chances and above normal temperatures for the week 2 timeframe.
- Equal chances for precipitation and above normal temperatures favored in the week <sup>3</sup>/<sub>4</sub> timeframe.