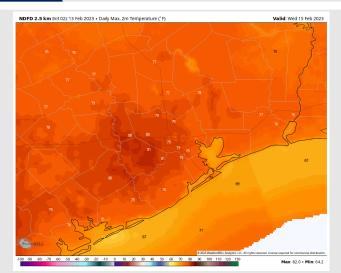

**Temps:** High temperatures Wednesday in the near 70s F across all stations.

Visibility: Please check detailed fog slides above for fog risks today. There is likely a break into the PM hours before another risk heading Wednesday night – early Thursday AM.

### Precip Forecast: 1 AM CT

High Temps Wednesday