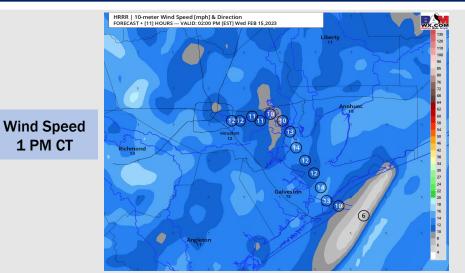

Wind: Winds shift from the SW to SSE by 6 AM and remain that way for the rest of the day. Winds will be at 5-10 kts across all stations until 9 AM. After 9 AM winds will pick back up to 10-15 kts for stations north of Morgan's Point and 13-18 kts for stations south of Morgan's Point and will stay that way for the rest of the day. Occasional gusts to 18-23 knots at the boarding station will be possible anytime after 1 PM.

### Precip Forecast: 6 AM CT

Wind Speed 12 PM CT

High Temps Thursday