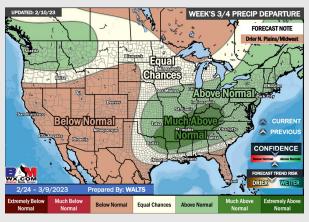

### **Houston Pilots: 2/14/23**

- Tuesday through Thursday expected to be active in precipitation, before another dry stretch beyond that. Temps expected to be near to below normal.
- Expecting near to below normal precipitation chances and above normal temperatures for the week 2 timeframe.
- Equal chances for precipitation and above normal temperatures favored in the week 3/4 timeframe.