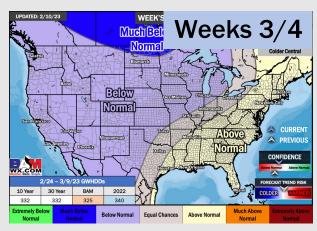

### **Houston Pilots: 2/14/23**

- Tuesday through Thursday expected to be active in precipitation, before another dry stretch beyond that. Temps expected to be near to below normal.
- Expecting near to below normal precipitation chances and above normal temperatures for the week 2 timeframe.
- Equal chances for precipitation and above normal temperatures favored in the week 3/4 timeframe.