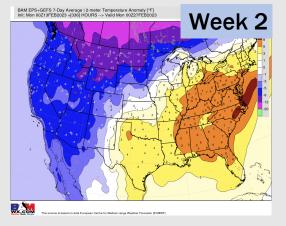

### **Houston Pilots: 2/14/23**

- Tuesday through Thursday expected to be active in precipitation, before another dry stretch beyond that. Temps expected to be near to below normal.
- Expecting near to below normal precipitation chances and above normal temperatures for the week 2 timeframe.
- Equal chances for precipitation and above normal temperatures favored in the week 3/4 timeframe.