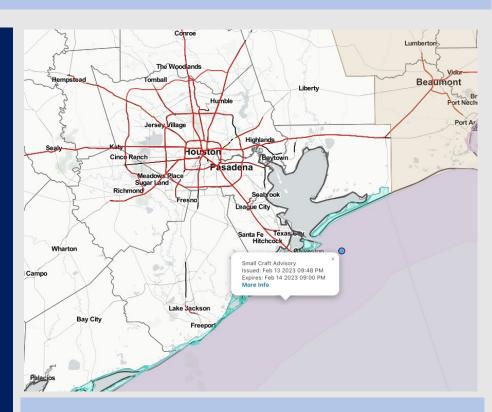

Radar/NWS Alerts: 5:00 AM CT

As always, please do not hesitate to reach out to us with any forecast questions via the chat option on the Weather Porthole or our on-call number, (317)-560-8122 press 1 for forecast questions.