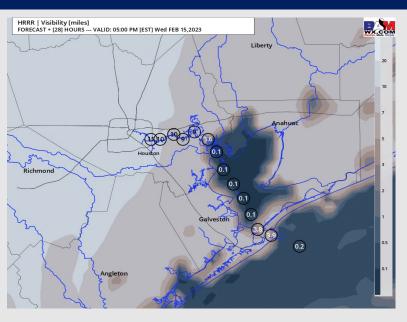

#### **4 PM WED VISIBILITY**

### Confidence

Below Normal

TIMEFRAME DISCUSSED

12 PM WED - 7 AM THU

Medium - High

**THREAT** 

- ➤ Expecting fog from Wednesday morning to continue to linger on into the afternoon evening hours, however, more in a patchy nature rather than widespread.
- ➤ Confidence is higher than average that there will be fog overnight Wednesday into the pre-dawn hours Thursday. Dense fog of <1 mile visibility will be at play with this fog.
- ➤ A cold front will work through the region in the 5-8 AM hours Thursday and as it does so it will take precip with it and effectively wipe out any fog risks as winds turn from the NW.