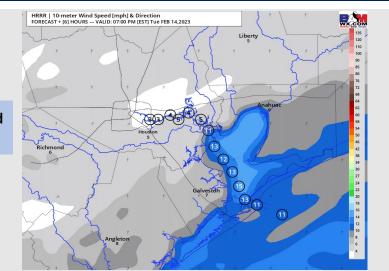

#### **Forecast Discussion**

**Precip:** Some lingering showers until 4 PM this afternoon. Anticipating dry conditions for the rest of the day.

Wind: Sustained winds from the SW for the rest of the day. Elevated winds of 11 – 16 kts for stations north of Morgan's Point and 15-20 kts for stations south of Morgan's Point will continue until 4 PM. Winds will then gradually decrease to 5-10 kts for stations north of Morgan's Point and 8 – 14 kts for stations south of Morgan's Point and stay that way for the rest of the evening. Wind gusts of 30 kts will be possible for all stations until 3 PM, before gusts fall to 15-20 knots at the boarding station.

#### **Precip Forecast: 4 PM CT**

Wind Speed 6 PM CT

Low Temps Wed AM