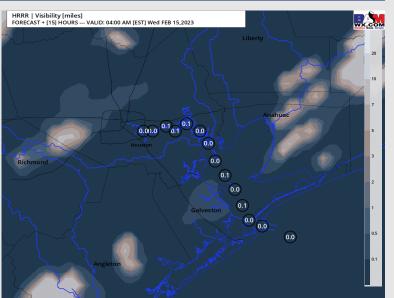

#### **3 AM CT WED VISIBILITY**

#### Confidence

- TIMEFRAME THREAT
  DISCUSSED

  7 PM TUE 12 PM WED Med High
- ➤ The latest model data is keeping low level moisture in the area longer than anticipated, allowing for an earlier onset of fog development than thought this morning. Current thinking is that the development of fog can start in the 7 8 PM TUE window.
- ➤ Coverage will increase from the boarding station and progress further north through the evening and into Wednesday morning. As of now, currently targeting the 9-11 PM window for the best threat of the most widespread dense fog risk where all stations will be at play, and visibilities of less than 1-2 miles will be possible.
- Anticipating widespread coverage to maintain until around the 10 AM timeframe. After 10 AM and into the afternoon, expecting coverage to become patchy in nature.