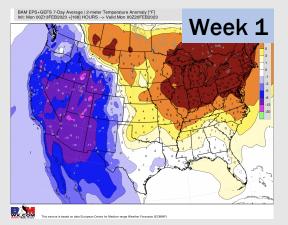

### **Houston Pilots: 2/14/23**

- Tuesday through Thursday expected to be active in precipitation, before another dry stretch beyond that. Temps expected to be near to below normal.
- Expecting near to below normal precipitation chances and above normal temperatures for the week 2 timeframe.
- Equal chances for precipitation and above normal temperatures favored in the week 3/4 timeframe.