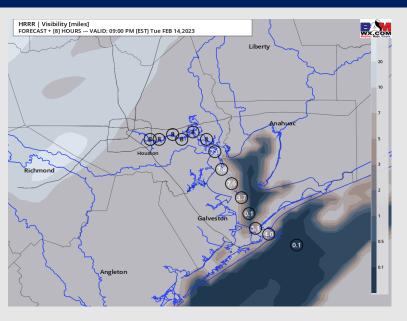

#### **8 PM CT TUE VISIBILITY**

#### Confidence

- TIMEFRAME THREAT
  DISCUSSED

  7 PM TUE 12 PM WED Med High
- ➤ The latest model data is keeping low level moisture in the area longer than anticipated, allowing for an earlier onset of fog development than thought this morning. Current thinking is that the development of fog can start in the 7 8 PM TUE window.
- ➤ Coverage will increase from the boarding station and progress further north through the evening and into Wednesday morning. As of now, currently targeting the 9-11 PM window for the best threat of the most widespread dense fog risk where all stations will be at play, and visibilities of less than 1-2 miles will be possible.
- Anticipating widespread coverage to maintain until around the 10 AM timeframe. After 10 AM and into the afternoon, expecting coverage to become patchy in nature.