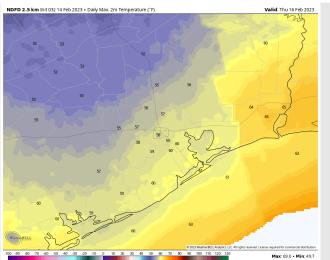

Temps: High temperatures Thursday will be near 60 F across all stations. This happens early in the day.

Visibility: Fog will be possible before the passing of the cold front. More details on early AM threat on fog slides above.

#### **Precip Forecast: 6 AM CT**

Wind Speed 12 PM CT

High Temps Thursday