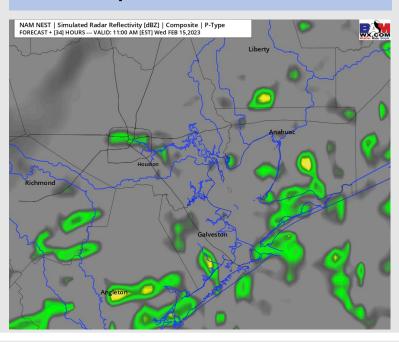

#### **Precip Forecast: 4 PM CT**

Wind Speed 6 PM CT

Low Temps Wed AM

### **Forecast Discussion**

Precip: Isolated showers possible in the area between 10 AM – 9 PM. Coverage will be on the order of ~30% and intensity rather light. This is certainly not a washout of a day.