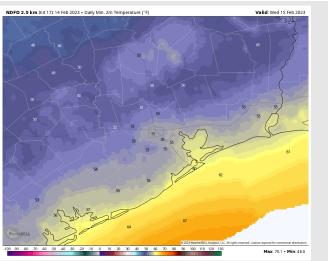

Temps: Low temperatures Wednesday AM will be in the near 60s F near the Boarding Station and upper to mid 50s F across all other stations.

Visibility: Check slides above for more on earlier development this evening into Wednesday AM.

#### **Precip Forecast: 4 PM CT**

Wind Speed 6 PM CT

Low Temps Wed AM