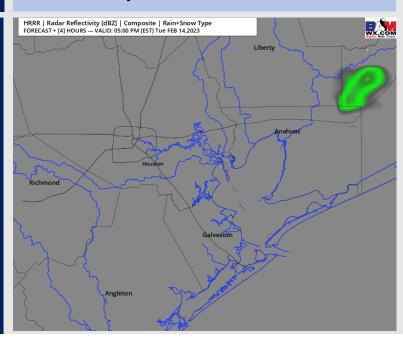

#### **Forecast Discussion**

**Precip:** Some lingering showers until 4 PM this afternoon. Anticipating dry conditions for the rest of the day.

Wind: Sustained winds from the SW for the rest of the day. Elevated winds of 11 – 16 kts for stations north of Morgan's Point and 15-20 kts for stations south of Morgan's Point will continue until 4 PM. Winds will then gradually decrease to 5-10 kts for stations north of Morgan's Point and 8 – 14 kts for stations south of Morgan's Point and stay that way for the rest of the evening. Wind gusts of 30 kts will be possible for all stations until 3 PM, before gusts fall to 15-20 knots at the boarding station.

#### **Precip Forecast: 4 PM CT**

Wind Speed 6 PM CT

Low Temps Wed AM