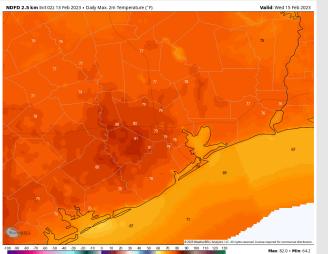

**Temps:** High temperatures Wednesday in the near 70s F across all stations.

Visibility: Please check detailed fog slides above for fog risks Wednesday. There is likely a break into the PM hours before another risk heading Wednesday night – early Thursday AM.

#### **Precip Forecast: 10 AM CT**

Wind Speed 3 PM CT

High Temps Wednesday