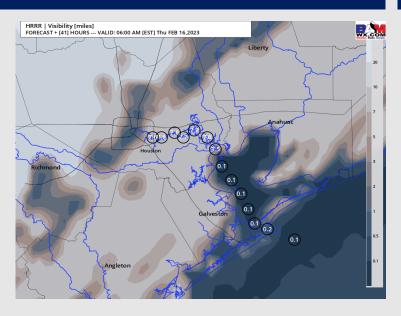

#### **5 AM THU VISIBILITY**

### Confidence

Below Normal

TIMEFRAME DISCUSSED

12 PM WED - 7 AM THU

Medium - High

**THREAT** 

- ➤ Expecting fog from Wednesday morning to continue to linger on into the afternoon evening hours, however, more in a patchy nature rather than widespread.
- ➤ Confidence is higher than average that there will be fog overnight Wednesday into the pre-dawn hours Thursday. Dense fog of <1 mile visibility will be at play with this fog.
- ➤ A cold front will work through the region in the 5-8 AM hours Thursday and as it does so it will take precip with it and effectively wipe out any fog risks as winds turn from the NW.