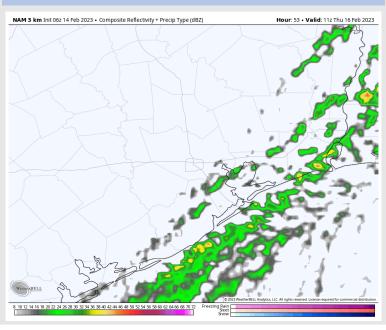

### **Forecast Discussion**

Precip: A line of showers and a few thunderstorms will be possible Thursday AM from 5 – 8 AM with the cold front. Dry conditions filter in behind the front.

Wind: Prior to 6 AM, winds for stations north of Morgan's Point at 5 – 10 kts and 10 – 15 kts for stations south of Morgan's Point coming from the SW. After 9 AM, winds increase to 13 – 17 kts for stations north of Morgan's Point, and 18-23 knots South of Morgan's Point. Wind gusts of 30 + kts possible around the Boarding Station most of the day.

#### **Precip Forecast: 6 AM CT**

Wind Speed 12 PM CT

High Temps Thursday