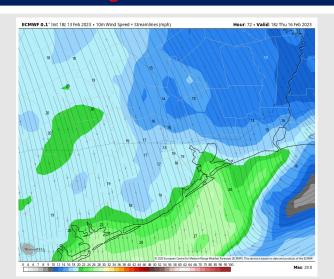

### **Forecast Discussion**

Precip: A line of showers and a few thunderstorms will be possible Thursday AM from 5 – 8 AM with the cold front. Dry conditions filter in behind the front.

Wind: Prior to 6 AM, winds for stations north of Morgan's Point at 5 – 10 kts and 10 – 15 kts for stations south of Morgan's Point coming from the SW. After 9 AM, winds increase to 13 – 17 kts for stations north of Morgan's Point, and 18-23 knots South of Morgan's Point. Wind gusts of 30 + kts possible around the Boarding Station most of the day.

Temps: High temperatures Thursday will be near 60 F across all stations. This happens early in the day.

Visibility: Fog will be possible before the passing of the cold front. More details on early AM threat on fog slides above.

#### **Precip Forecast: 6 AM CT**

Wind Speed 12 PM CT

High Temps Thursday