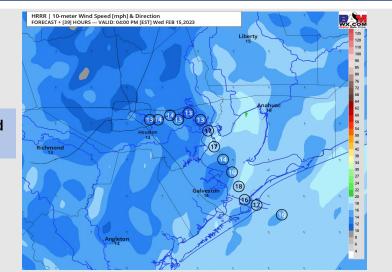

Wind: Winds shift from the SW to SSE by 6 AM and remain that way for the rest of the day. Winds will be at 5-10 kts across all stations until 9 AM. After 9 AM winds will pick back up to 10-15 kts for stations north of Morgan's Point and 13-18 kts for stations south of Morgan's Point and will stay that way for the rest of the day. Occasional gusts to 18-23 knots at the boarding station will be possible anytime after 1 PM.

#### **Precip Forecast: 10 AM CT**

Wind Speed 3 PM CT

High Temps Wednesday