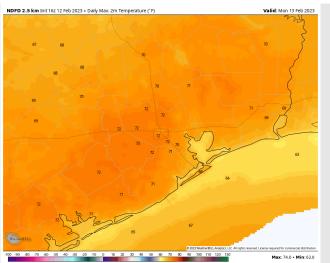

Temps: High temperatures Monday will be in the upper 60s F to low 70s F across all stations.

Visibility: Low-level moisture will be present during the morning hours of Monday that will make radiation fog possible NE of the stations however, not favoring visibility impacts for any station at this time.

#### **Precip Forecast: 12 PM CT**

Wind Speed 6 PM CT

High Temps Monday