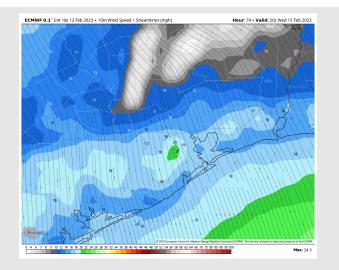

#### **Precip Forecast: 10 AM CT**

Wind Speed 9 AM CT

High Temps Tuesday

Wind: Sustained winds gradually shift from SE to SW and stay that way after 10 AM. Elevated winds of 11 – 16 kts for stations north of Morgan's Point and 16 – 22 kts for stations south of Morgan's Point will continue through Tuesday AM until 2 PM. Winds will then gradually decrease to 4 – 8 kts for stations north of Morgan's Point and 8 – 14 kts for stations south of Morgan's Point by 5 PM and stay that way for the rest of the evening. Wind gusts of 25 – 30 kts will be possible for all stations until 3 PM.

Temps: High temperatures Tuesday will be in the mid to upper 60s F near the Boarding Station and upper to mid 70s F across all other stations.

Visibility: Not anticipating any visibility concerns at this time.