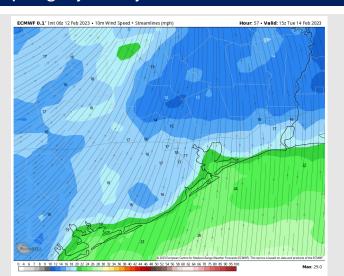

Wind: Sustained winds gradually shift from SE to SW and stay that way after 10 AM. Elevated winds of 11 – 16 kts for stations north of Morgan's Point and 16 – 22 kts for stations south of Morgan's Point will continue through Tuesday AM until 2 PM. Winds will then gradually decrease to 4 – 8 kts for stations north of Morgan's Point and 8 – 14 kts for stations south of Morgan's Point by 5 PM and stay that way for the rest of the evening. Wind gusts of 25 – 30 kts will be possible for all stations until 3 PM.

#### **Precip Forecast: 10 AM CT**

Wind Speed 9 AM CT

High Temps Tuesday