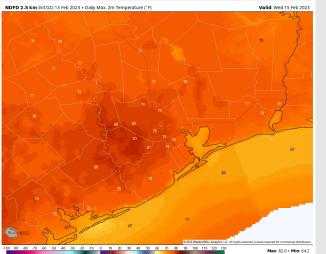

#### Precip Forecast: 12 PM CT

Wind Speed 6 PM CT

High Temps Wednesday

Temps: High temperatures Wednesday in the near 70s F across all stations.

Visibility: Reduced visibility from fog will be possible early Wednesday AM. More details to come in later updates.