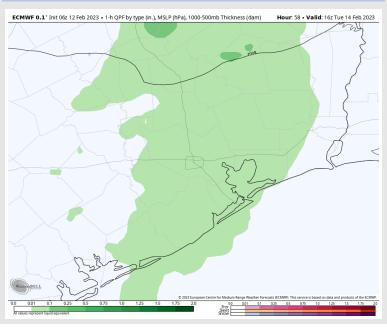

#### **Forecast Discussion**

Precip: Some scattered showers will be around the area in the early AM hours (~30%) with better chances of showers/thunderstorms from 9 AM – 3 PM (70%). After 3 PM, favoring dry conditions for the rest of the day.

#### **Precip Forecast: 10 AM CT**

Wind Speed 9 AM CT

High Temps Tuesday