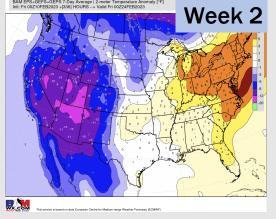

### **Houston Pilots: 2/12/23**

- A dry next several days will give way to a more active Tuesday/Wednesday, before another dry stretch beyond that. Temps expected to remain near normal.
- Expecting near to below normal precipitation chances and normal temperatures for the week 2 timeframe.
- Equal chances for precipitation and above normal temperatures favored in the week 3/4 timeframe.