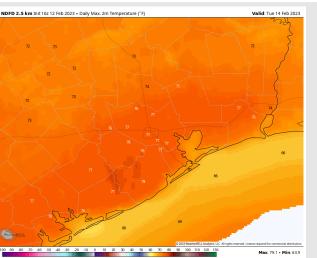

Temps: High temperatures Tuesday will be in the mid to upper 60s F near the Boarding Station and upper to mid 70s F across all other stations.

Visibility: Not anticipating any visibility concerns at this time.

#### **Precip Forecast: 10 AM CT**

Wind Speed 9 AM CT

High Temps Tuesday