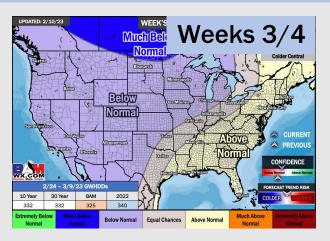

### **Houston Pilots: 2/12/23**

- A dry next several days will give way to a more active Tuesday/Wednesday, before another dry stretch beyond that. Temps expected to remain near normal.
- Expecting near to below normal precipitation chances and normal temperatures for the week 2 timeframe.
- Equal chances for precipitation and above normal temperatures favored in the week 3/4 timeframe.