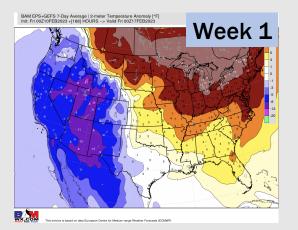

### **Houston Pilots: 2/12/23**

- A dry next several days will give way to a more active Tuesday/Wednesday, before another dry stretch beyond that. Temps expected to remain near normal.
- Expecting near to below normal precipitation chances and normal temperatures for the week 2 timeframe.
- Equal chances for precipitation and above normal temperatures favored in the week 3/4 timeframe.