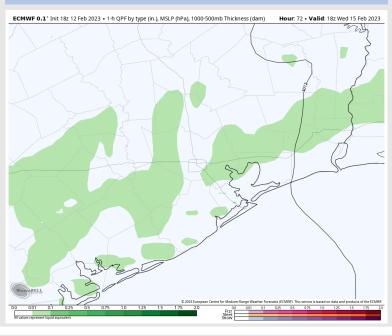

### **Forecast Discussion**

**Precip:** Isolated showers possible in the area between 10 AM – 9 PM.

Wind: Winds shift from the SW to SSE by 6 AM and remain that way for the rest of the day. Winds will be at 5-9 kts across all stations until 9 AM. After 9 AM winds will pick back up to 12 - 14 kts for stations north of Morgan's Point and 14 - 20 kts for stations south of Morgan's Point and will stay that way for the rest of the day.

Temps: High temperatures Wednesday in the near 70s F across all stations.

Visibility: Reduced visibility from fog will be possible early Wednesday AM. More details to come in later updates.

#### Precip Forecast: 12 PM CT

Wind Speed 6 PM CT

High Temps Wednesday