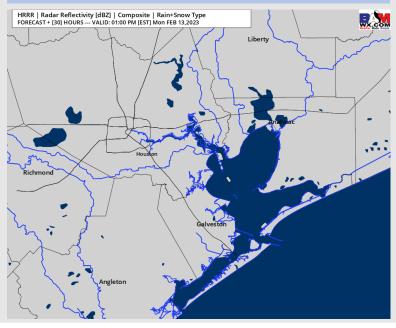

### **Forecast Discussion**

**Precip:** Anticipating a dry day for Monday.

Wind: Sustained winds will shift from the SSW to the SE by 10 AM and remain that way through the rest of the day. Winds for all stations will be at 3 - 8 kts until 2 PM. After 2 PM and through the rest of the night, winds gradually increase to 8 - 12 kts for stations north of Morgan's Point and 13 - 18 kts for stations south of Morgan's Point.

Temps: High temperatures Monday will be in the upper 60s F to low 70s F across all stations.

Visibility: Low-level moisture will be present during the morning hours of Monday that will make radiation fog possible NE of the stations however, not favoring visibility impacts for any station at this time.

#### **Precip Forecast: 12 PM CT**

Wind Speed 6 PM CT

High Temps Monday