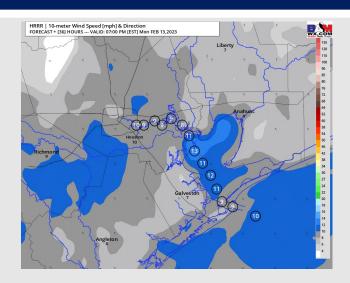

### **Forecast Discussion**

**Precip:** Anticipating a dry day for Monday.

Wind: Sustained winds will shift from the SSW to the SE by 10 AM and remain that way through the rest of the day. Winds for all stations will be at 3 - 8 kts until 2 PM. After 2 PM and through the rest of the night, winds gradually increase to 8 - 12 kts for stations north of Morgan's Point and 13 - 18 kts for stations south of Morgan's Point.

#### **Precip Forecast: 12 PM CT**

Wind Speed 6 PM CT

High Temps Monday