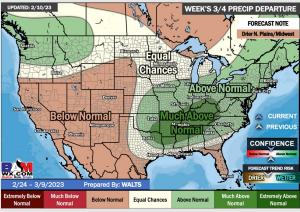

## Above Normal Below Normal

# Above Normal Below Normal

### **Houston Pilots: 2/12/23**

- A dry next several days will give way to a more active Tuesday/Wednesday, before another dry stretch beyond that. Temps expected to remain near normal.
- Expecting near to below normal precipitation chances and normal temperatures for the week 2 timeframe.
- Equal chances for precipitation and above normal temperatures favored in the week 3/4 timeframe.