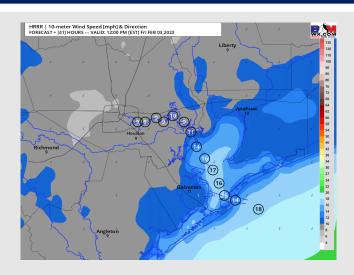

#### **Precip Forecast: 12 PM CT**

Wind Speed 11 AM CT

High Temps Friday

### **Forecast Discussion**

**Precip:** Anticipating dry conditions for Friday.

Wind: Sustained winds will be from the North and will veer from the NNE around 3 PM. Winds north of Morgan's Point will be 7 – 10 kts and south of Morgan's Point will be elevated at 12 – 17 kts. A few pockets of up to 20 kt winds will be possible at 11/12 and the Boarding Station during the morning hours. Towards 12 PM winds South of Morgan's Point will calm slightly to 8 – 13 kts. Winds North of Morgan's point will also calm to 4 – 8 kts after 5 PM. Wind gusts of 25 – 30 kts will be possible at 11/12 and the Boarding Station from 1 – 10 AM.