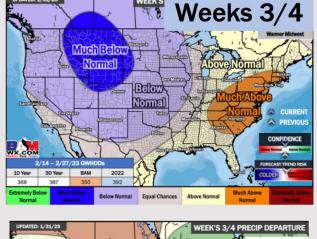

## **Houston Pilots: 2/2/23**

- > After rain chances today, favoring the next rain threat to come Tuesday into Wednesday next week. Temperatures will be below average for the remainder of the week.
- Expecting normal precipitation chances and above normal temperatures for the week 2 timeframe.
- Normal precipitation chances and above normal temperatures expected in the weeks ¾ timeframe.