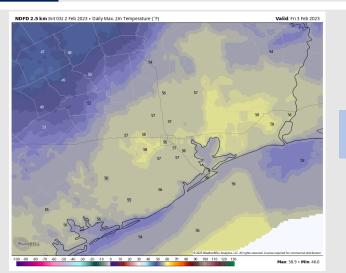

#### **Precip Forecast: 12 PM CT**

Wind Speed 11 AM CT

High Temps Friday

Temps: High temperatures on Friday will be in the mid 50s F across all stations.

Visibility: Not anticipating any visibility concerns at this time.