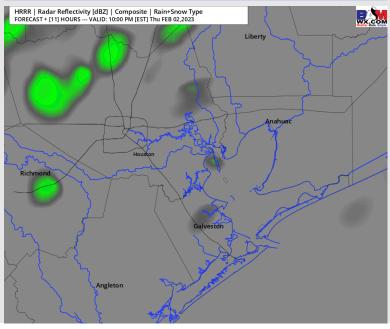

### **Forecast Discussion**

**Precip:** Light to moderate rain showers could linger on as late as 4 PM this afternoon. After 4 PM 10% of isolated sprinkles for the rest of the evening.

Wind: Sustained northerly winds will veer from the NNW around 1 PM and remain as such for the rest of the evening. Winds north of Morgan's Point will be 7 – 12 kts for the entire day. Winds south of Morgan's Point will be 9-15 kts until 5 PM, with elevated winds of 15-22 kts after 5 PM. Wind gusts of 25 – 28 kts will be possible at 11/12 and the Boarding Station mainly between 5 and 11 PM.

Temps: Low temperatures Friday will be in the low to mid 40s across all stations.

Visibility: Not anticipating much of a visibility threat the rest of the day today. There may be instances of visibility reduced to 6+ miles under a rain shower or low cloud, but overall not favoring any impactful fog threats at this time.

#### **Precip Forecast: 9 PM CT**

Wind Speed 7 PM CT

Low Temps Friday AM