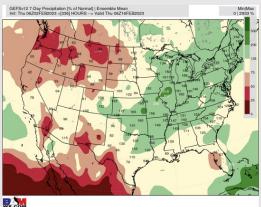

## **Houston Pilots: 2/2/23**

- > After rain chances today, favoring the next rain threat to come Tuesday into Wednesday next week. Temperatures will be below average for the remainder of the week.
- Expecting normal precipitation chances and above normal temperatures for the week 2 timeframe.
- Normal precipitation chances and above normal temperatures expected in the weeks ¾ timeframe.