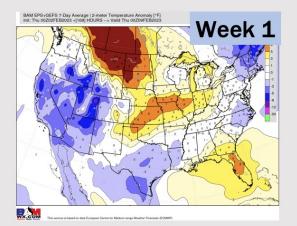

## **Houston Pilots: 2/2/23**

- > After rain chances today, favoring the next rain threat to come Tuesday into Wednesday next week. Temperatures will be below average for the remainder of the week.
- Expecting normal precipitation chances and above normal temperatures for the week 2 timeframe.
- Normal precipitation chances and above normal temperatures expected in the weeks ¾ timeframe.