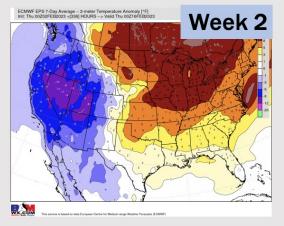

## **Houston Pilots: 2/2/23**

- > After rain chances today, favoring the next rain threat to come Tuesday into Wednesday next week. Temperatures will be below average for the remainder of the week.
- Expecting normal precipitation chances and above normal temperatures for the week 2 timeframe.
- Normal precipitation chances and above normal temperatures expected in the weeks ¾ timeframe.