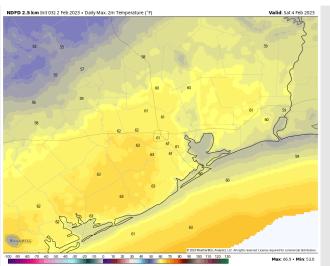

Temps: High temperatures Saturday will be in the low 60s F at all stations.

Visibility: Not anticipating any major fog activity at this time.

#### **Precip Forecast: 4 PM CT**

Wind Speed 12 PM CT

High Temps Saturday