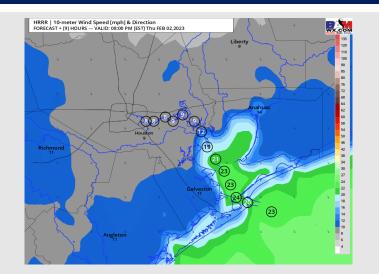

### **Forecast Discussion**

**Precip:** Light to moderate rain showers could linger on as late as 4 PM this afternoon. After 4 PM 10% of isolated sprinkles for the rest of the evening.

Wind: Sustained northerly winds will veer from the NNW around 1 PM and remain as such for the rest of the evening. Winds north of Morgan's Point will be 7 – 12 kts for the entire day. Winds south of Morgan's Point will be 9-15 kts until 5 PM, with elevated winds of 15-22 kts after 5 PM. Wind gusts of 25 – 28 kts will be possible at 11/12 and the Boarding Station mainly between 5 and 11 PM.

#### **Precip Forecast: 9 PM CT**

Wind Speed 7 PM CT

Low Temps Friday AM