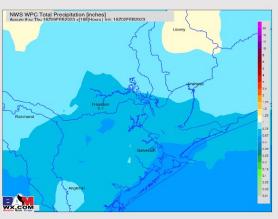

### **Forecast Discussion**

**Precip:** Light to moderate rain showers could linger on as late as 4 PM this afternoon. After 4 PM 10% of isolated sprinkles for the rest of the evening.

Wind: Sustained northerly winds will veer from the NNW around 1 PM and remain as such for the rest of the evening. Winds north of Morgan's Point will be 7 – 12 kts for the entire day. Winds south of Morgan's Point will be 9-15 kts until 5 PM, with elevated winds of 15-22 kts after 5 PM. Wind gusts of 25 – 28 kts will be possible at 11/12 and the Boarding Station mainly between 5 and 11 PM.

Temps: Low temperatures Friday will be in the low to mid 40s across all stations.

Visibility: Not anticipating much of a visibility threat the rest of the day today. There may be instances of visibility reduced to 6+ miles under a rain shower or low cloud, but overall not favoring any impactful fog threats at this time.