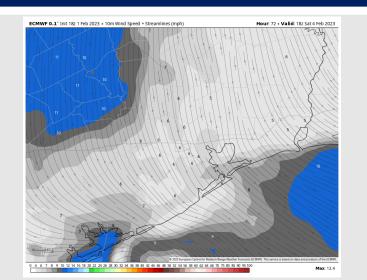

0s F across all stations.

Visibility: Not anticipating any visibility concerns at this time.

#### **Precip Forecast: 12 PM CT**



Wind Speed 11 AM CT





High Temps Friday

## Houston Pilots: Sat. 2/4/2023





### **Forecast Discussion**

**Precip:** Anticipating dry conditions the entire day on Saturday.

Wind: Sustained winds from the ENE will veer to out of the SE by 10 AM SAT and last for the rest of the day. Winds north of Morgan's Point will be 3-7 kts the entire day. Winds south of Morgan's Point will be 7-12 kts through 12 PM, then calm down to 4-9 kts for the rest of the day.

Temps: High temperatures Saturday will be in the low 60s F at all stations.

Visibility: Not anticipating any major fog activity at this time.

#### **Precip Forecast: 4 PM CT**



Wind Speed 12 PM CT





High Temps Saturday

## **Houston Pilots: 2/2/23**

















- > After rain chances today, favoring the next rain threat to come Tuesday into Wednesday next week. Temperatures will be below average for the remainder of the week.
- Expecting normal precipitation chances and above normal temperatures for the week 2 timeframe.
- Normal precipitation chances and above normal temperatures expected in the weeks ¾ timeframe.