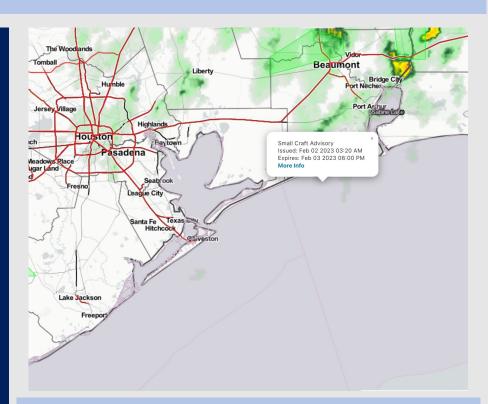

Radar/NWS Alerts: 12:20 PM CT

As always, please do not hesitate to reach out to us with any forecast questions via the chat option on the Weather Porthole or our on-call number, (317)-560-8122 press 1 for forecast questions.