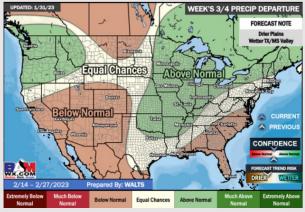

## **Houston Pilots: 2/2/23**

- > After rain chances today, favoring the next rain threat to come Tuesday into Wednesday next week. Temperatures will be below average for the remainder of the week.
- Expecting normal precipitation chances and above normal temperatures for the week 2 timeframe.
- Normal precipitation chances and above normal temperatures expected in the weeks ¾ timeframe.