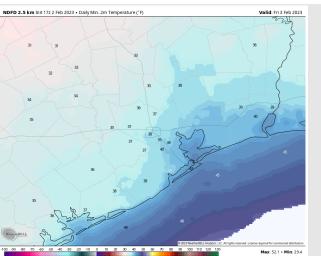

Temps: Low temperatures Friday will be in the low to mid 40s across all stations.

Visibility: Not anticipating much of a visibility threat the rest of the day today. There may be instances of visibility reduced to 6+ miles under a rain shower or low cloud, but overall not favoring any impactful fog threats at this time.

#### **Precip Forecast: 9 PM CT**

Wind Speed 7 PM CT

Low Temps Friday AM