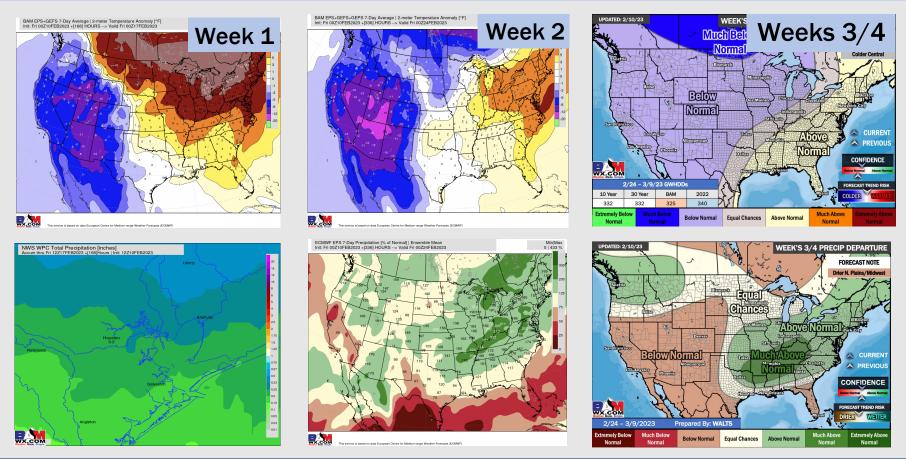

### Houston Pilots: 2/10/23

- A dry next several days will give way to a more active Tuesday/Wednesday, before another dry stretch beyond that. Temps expected to remain near normal.
- Expecting near to below normal precipitation chances and normal temperatures for the week 2 timeframe.
- Equal chances for precipitation and above normal temperatures favored in the week <sup>3</sup>/<sub>4</sub> timeframe.