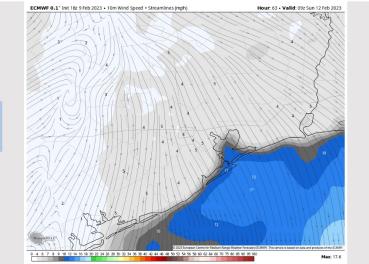

### **Forecast Discussion**

Wind Speed

3 AM CT

**Precip:** Anticipating dry conditions throughout the day Sunday.

Wind: Sustained winds out of the NNW throughout the morning Sunday. Then winds shift to out of the SSW by the early afternoon hours and remain that way for the rest of the day. Winds in the morning at 4-10 kts across all stations until 7 AM. After 8 AM, winds die down to 3-7 kts across all stations until 4 PM. After 4 PM winds will pick back up to 4-10 kts across all stations for the rest of the day.