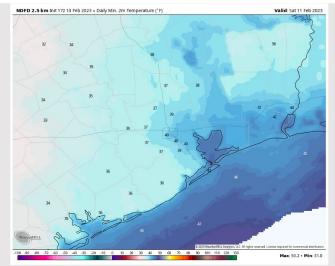

**Temps:** Low temperatures Saturday morning will be near 40 F north of Morgan's Point and int the low to mid 40s F south of Morgan's Point.

Visibility: Not anticipating any visibility concerns at this time.