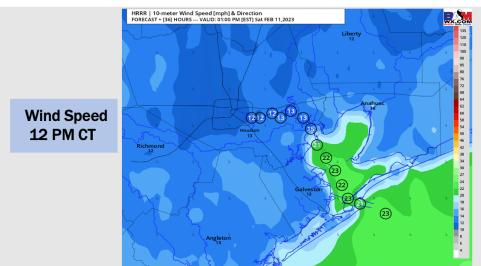

#### **Forecast Discussion**

**Precip:** Anticipating dry conditions for Saturday.

Wind: Winds will continue out of the NW all day on Saturday. Winds north of Morgan's Point will start off at 7 - 11 kts and south of Morgan's Point will be at 18 - 23 kts (gusts 20 -25 kts possible all day at the boarding station). After 9 PM, winds North of Morgan's Point decrease to 3-7 kts and South of Morgan's Point to 10-15 kts. Winds will subside on Saturday PM from a NW to SE fashion, from 5 PM - 9 PM.