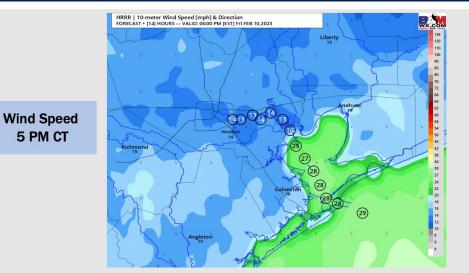

### **Forecast Discussion**

**Precip:** Anticipating dry conditions for this afternoon and the overnight with a 20% chance for a stray shower to quickly pass overhead from 4 – 6 PM.

Wind: Sustained NW winds will continue for the afternoon hours with winds at 18 – 23 kts south of Morgan's Point and gusts reaching 28 knots. From 5 PM tonight – 1 AM Sat, sustained winds of 23 - 28 kts are on the table with gusts 28 - 33 kts at the Boarding Station.