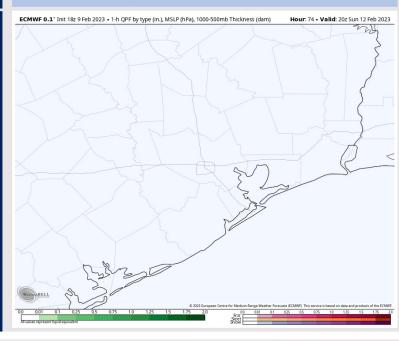

#### **Forecast Discussion**

**Precip:** Anticipating dry conditions for Saturday.

Wind: Winds will continue out of the NW all day on Saturday. Winds north of Morgan's Point will start off at 7 - 11 kts and south of Morgan's Point will be at 18 - 23 kts (gusts 20 -25 kts possible all day at the boarding station). After 9 PM, winds North of Morgan's Point decrease to 3-7 kts and South of Morgan's Point to 10-15 kts. Winds will subside on Saturday PM from a NW to SE fashion, from 5 PM - 9 PM.

#### Precip Forecast: 4 PM CT