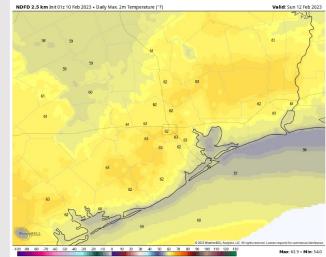

**Temps:** High temperatures Sunday in the mid to upper 50s across all stations.

#### Precip Forecast: 2 PM CT

High Temps Sunday