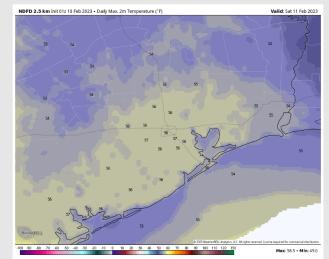

**Temps:** Low temperatures Saturday morning will be near 40 F north of Morgan's Point and int the low to mid 40s F south of Morgan's Point.

Visibility: Not anticipating any visibility concerns at this time.

#### Precip Forecast: 5 PM CT

Low Temps SAT AM