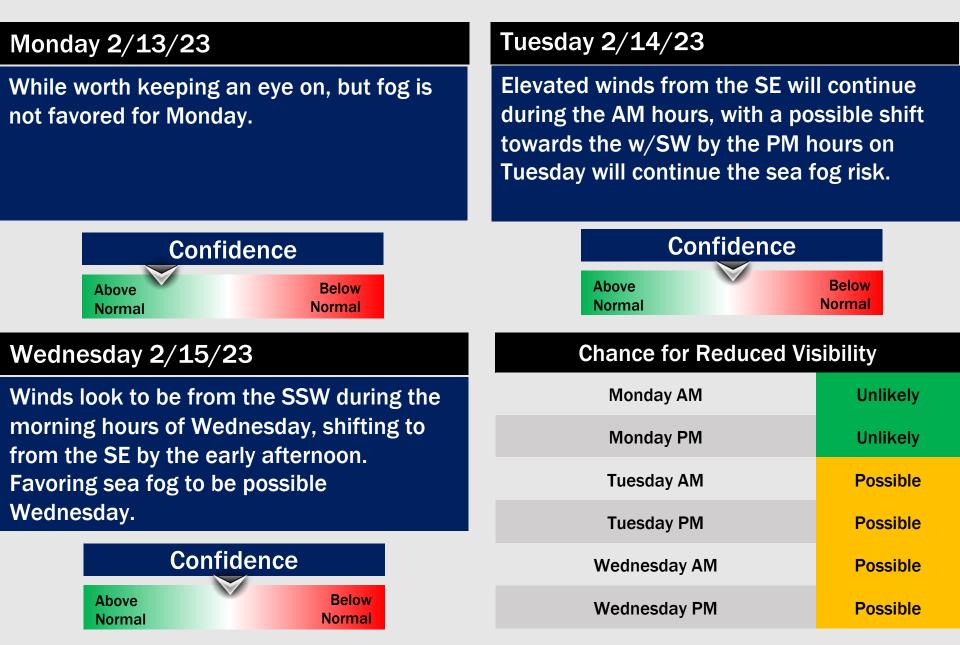

## **Houston Pilots Forecast Package**

Updated: 12:00 PM CT Friday, February 10, 2023

Forecaster: Alyssa McClung

### Weather Headlines

- Gusty winds are expected today/tomorrow. Gusts within the range of 28-33 knots will be possible at the boarding station between 5 PM today through 1 AM Saturday.
- Anticipating dry conditions out through Monday.
- Sea fog does not look to be a threat over the next few days. Mid-week next week will be the next threat to watch for this.



Houston Pilots

Radar/NWS Alerts: 12:00 PM CT



As always, please do not hesitate to reach out to us with any forecast questions via the chat option on the Weather Porthole or our on-call number, (317)-560-8122 press 1 for forecast questions.

### **Houston Pilots Extended Range Visibility Report**





### **Houston Pilots Visibility Report**





| Time                 | Fri<br>11am | Fri<br>12pm | Fri<br>1pm | Fri<br>2pm | Fri<br>3pm | Fri<br>4pm | Fri<br>5pm | Fri<br>6pm | Fri<br>7pm | Fri<br>8pm | Fri<br>9pm | Fri<br>10pm | Fri<br>11pm | Sat<br>12am | Sat<br>1am | Sat<br>2am | Sat<br>3am | Sat<br>4am | Sat<br>5am | Sat<br>6am | Sat<br>7am | Sat<br>8am | Sat<br>9am | Sat<br>10am | Sat<br>11am | Sat<br>12pm | Sat<br>1pm | Sat<br>2pm | Sat<br>3pm | Sat<br>4pm | Sat<br>5pm | Sat<br>6pm | Sat<br>7pm | Sat<br>8pm | Sat<br>9pm | Sat<br>10pm |
|----------------------|-------------|-------------|------------|------------|------------|------------|------------|------------|------------|------------|------------|-------------|-------------|-------------|------------|------------|------------|