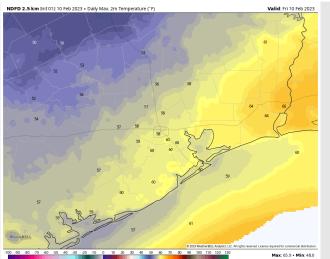

Temps: High temperatures Friday will be in the upper 50s F to 60 F across all stations.

Visibility: Not anticipating any visibility concerns at this time.