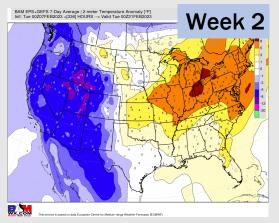

## Houston Pilots: 2/10/23

- A dry next several days will give way to a more active Tuesday/Wednesday, before another dry stretch beyond that. Temps remain above average.
- Expecting near normal precipitation chances and normal temperatures for the week 2 timeframe.
- > Equal chances for precipitation and above normal temperatures favored in the week 3/4 timeframe.