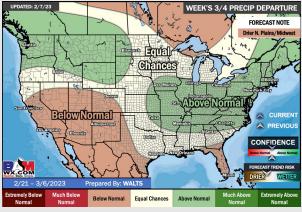

## Houston Pilots: 2/10/23

- A dry next several days will give way to a more active Tuesday/Wednesday, before another dry stretch beyond that. Temps remain above average.
- Expecting near normal precipitation chances and normal temperatures for the week 2 timeframe.
- > Equal chances for precipitation and above normal temperatures favored in the week 3/4 timeframe.