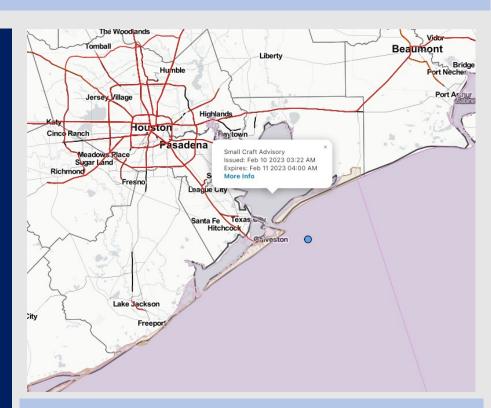

Radar/NWS Alerts: 5:00 AM CT

As always, please do not hesitate to reach out to us with any forecast questions via the chat option on the Weather Porthole or our on-call number, (317)-560-8122 press 1 for forecast questions.