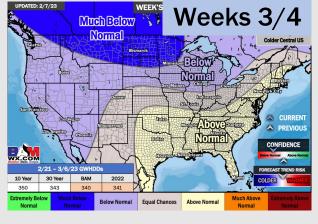

## Houston Pilots: 2/10/23

- A dry next several days will give way to a more active Tuesday/Wednesday, before another dry stretch beyond that. Temps remain above average.
- Expecting near normal precipitation chances and normal temperatures for the week 2 timeframe.
- > Equal chances for precipitation and above normal temperatures favored in the week 3/4 timeframe.