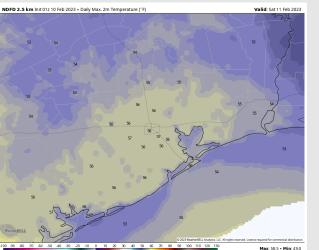

**Temps:** High temperatures will be in the mid 50s F across all stations Saturday.

Visibility: Not anticipating any visibility concerns at this time.

#### **Precip Forecast: 4 PM CT**

Wind Speed 12 PM CT

High Temps Saturday