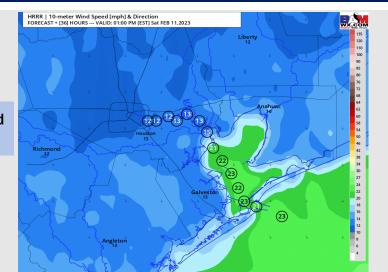

#### **Forecast Discussion**

**Precip:** Anticipating dry conditions for Saturday.

Wind: Winds will continue out of the NW all day on Saturday. Winds north of Morgan's Point will start off at 7 - 10 kts and south of Morgan's Point will be at 18 - 23 kts (gusts 20-25 knots possible all day at the boarding station). After 9 PM, winds North of Morgan's Point decrease to 3-7 kts and South of Morgan's Point to 10-15 kts.

#### **Precip Forecast: 4 PM CT**

Wind Speed 12 PM CT

High Temps Saturday