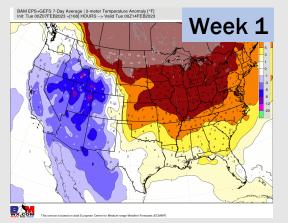

## Houston Pilots: 2/10/23

- A dry next several days will give way to a more active Tuesday/Wednesday, before another dry stretch beyond that. Temps remain above average.
- Expecting near normal precipitation chances and normal temperatures for the week 2 timeframe.
- > Equal chances for precipitation and above normal temperatures favored in the week 3/4 timeframe.