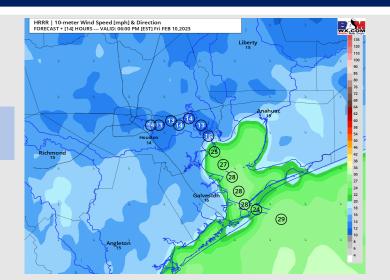

#### **Forecast Discussion**

**Precip:** Anticipating a dry day today.

Wind: Sustained winds will be from the NW today. Winds pickup to 10 – 15 kts north of Morgan's Point and 15 – 20 kts south of Morgan's Point by 9 AM. By 12 PM winds will be 18 – 23 kts south of Morgan's Point with gusts reaching 28 knots. From 5 PM tonight – 1 AM Sat, sustained winds of 23 - 28 knots are on the table with gusts 28-33 knots at the boarding station.