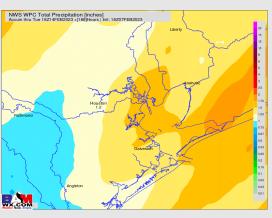

en winds shift to out of the SSW by the early afternoon hours and remain that way for the rest of the day. Winds in the morning at 4-10 kts across all stations until 7 AM. After 8 AM, winds die down to 3-7 kts across all stations until 4 PM, after 4 PM winds will pick back up to 4-10 kts across all stations for the rest of the day.

Temps: High temperatures Sunday in the mid to upper 50s across all stations.

Visibility: Not anticipating any visibility concerns at this time.

# ECMWF 0.1.\* Init 182 9 Feb 2023 • 10m Wind Speed + Streamlines (mph) Hour 63 • Valid: 092 Sun 12 Feb 2023 | Hour 63 • Valid: 092 Sun 12 Feb 2023 | 10m Wind Speed | 10m Wind S

#### **Precip Forecast: 2 PM CT**



Valid: Sun 12 Feb 2023



High Temps Sunday

Wind Speed 3 AM CT

## Houston Pilots: 2/10/23

















- A dry next several days will give way to a more active Tuesday/Wednesday, before another dry stretch beyond that. Temps remain above average.
- Expecting near normal precipitation chances and normal temperatures for the week 2 timeframe.
- > Equal chances for precipitation and above normal temperatures favored in the week 3/4 timeframe.