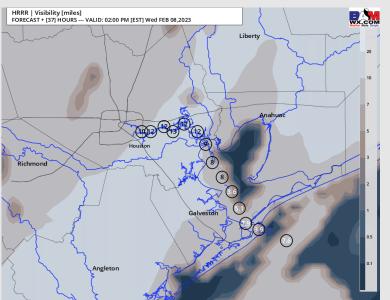

#### 1 PM CT WED VISIBILITY

### Confidence

- TIMEFRAME THREAT
  DISCUSSED

  1 AM WED- 7 PM WED Medium
- ➤ As mentioned on the previous slide, the overnight hours Tuesday night into early Wednesday look to hold a slightly better threat for fog.
- ➤ This risk lingers through most of the morning hours. Dense fog at times will be on the table of <2 mile visibility esp. S of Morgan's Point. All stations however will be at risk. Confidence of seeing fog early Wednesday AM is slightly higher as moisture does not look to be as much of a concern.
- ➤ It is not likely that any one particular station will be caught under prolonged periods of dense fog (<2 mile vis). Patches and breaks in coverage are likely from time to time, especially late AM.
- ➤ Reduced visibility via 2-4 mile range and thunderstorms will be possible through the PM hours (esp. after 1 PM) before the front sweeps out visibility concerns around ~6-7 PM Wednesday.