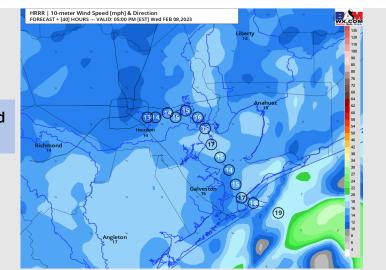

Wind: Sustained winds will start out from the SE during the AM hours, then begin to veer more from the south around 2 PM out ahead of the next cold front. After the front passes through around ~6 PM, winds will flip from the NW. Winds across all stations will be around 10 - 15 kts. After the front pushes through, winds will begin to slowly calm from 6 PM to 12 AM to 4 - 7 kts north of Morgan's Point and 8 - 13 kts south of Morgan's point by 10 PM. Wind gusts of 20-30 kts ahead of the front at 11 AM - 4 PM possible for all stations. These gusts would be found inside any stronger cells.

### **Precip Forecast: 4 PM CT**

Wind Speed 4 PM CT

High Temps Wednesday