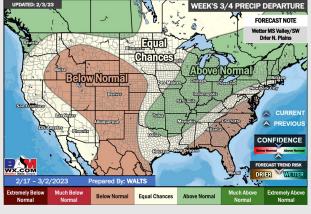

## **Houston Pilots: 2/7/23**

NWS WPC Total Precipitation [inches]

- Wednesday will be the best shots at precip over the next several days (next best chance coming early next week). Temps stay above average.
- Expecting near normal precipitation chances and normal temperatures for the week 2 timeframe.
- > Equal chances for precipitation and above normal temperatures favored in the week 3/4 timeframe.