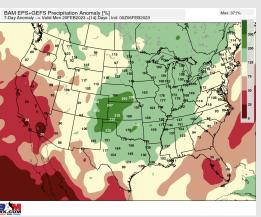

## **Houston Pilots: 2/7/23**

NWS WPC Total Precipitation [inches]

- Wednesday will be the best shots at precip over the next several days (next best chance coming early next week). Temps stay above average.
- Expecting near normal precipitation chances and normal temperatures for the week 2 timeframe.
- > Equal chances for precipitation and above normal temperatures favored in the week 3/4 timeframe.