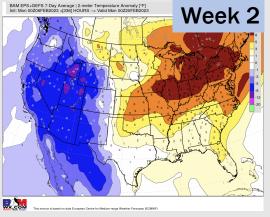

## **Houston Pilots: 2/7/23**

NWS WPC Total Precipitation [inches]

- Wednesday will be the best shots at precip over the next several days (next best chance coming early next week). Temps stay above average.
- Expecting near normal precipitation chances and normal temperatures for the week 2 timeframe.
- > Equal chances for precipitation and above normal temperatures favored in the week 3/4 timeframe.