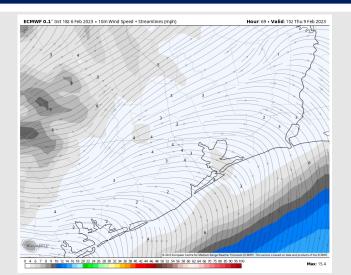

Wind: Sustained winds will start out from the SE during the AM hours, then begin to veer more from the south around 2 PM out ahead of the next cold front. After the front passes through around ~6 PM, winds will flip from the NW. Winds across all stations will be around 10 - 15 kts. After the front pushes through, winds will begin to slowly calm from 6 PM to 12 AM to 4 - 7 kts north of Morgan's Point and 8 - 13 kts south of Morgan's point by 10 PM. Wind gusts of 20-30 kts ahead of the front at 11 AM - 4 PM possible for all stations. These gusts would be found inside any stronger cells.

### **Precip Forecast: 4 PM CT**

Wind Speed 4 PM CT

High Temps Wednesday