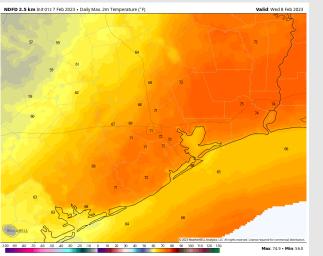

**Temps:** High temperatures Wednesday will be in the lower 70s F north of Morgan's Point and in the mid to upper 60s F south of Morgan's Point.

Visibility: Patchy dense fog will be possible during the AM/ early PM. As the cold front pushes through, visibilities improve late Wed PM. Refer to the fog text slides above for more info.

### **Precip Forecast: 4 PM CT**

Wind Speed 4 PM CT

High Temps Wednesday