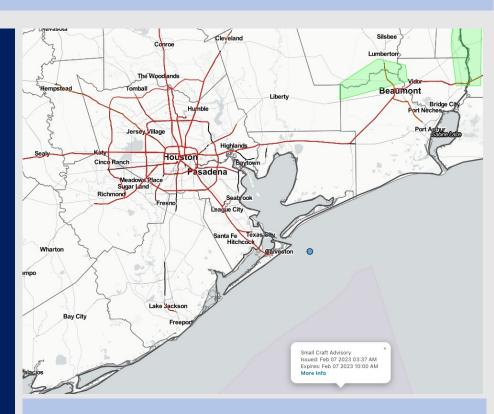

Radar/NWS Alerts: 5:00 AM CT

As always, please do not hesitate to reach out to us with any forecast questions via the chat option on the Weather Porthole or our on-call number, (317)-560-8122 press 1 for forecast questions.