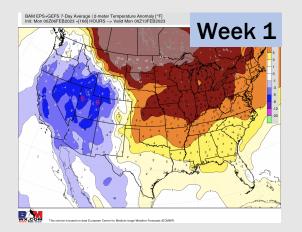

## **Houston Pilots: 2/7/23**

NWS WPC Total Precipitation [inches]

- Wednesday will be the best shots at precip over the next several days (next best chance coming early next week). Temps stay above average.
- Expecting near normal precipitation chances and normal temperatures for the week 2 timeframe.
- > Equal chances for precipitation and above normal temperatures favored in the week 3/4 timeframe.