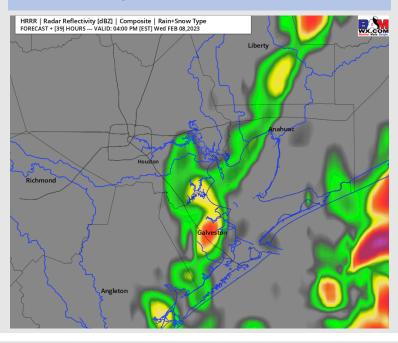

### **Forecast Discussion**

Precip: A few light \*scattered\* showers will be around for the AM hours (~30%) with better rain chances coming at 3 PM – 6 PM (70%). In this period, a few strong to severe storms cannot be taken off the table. This does not look to be a widespread threat, but something that certainly needs watched for gust potential of 30+ knots under the heaviest of cells. After 8 PM favoring dry conditions for the rest of the evening.

### **Precip Forecast: 4 PM CT**

Wind Speed 4 PM CT

High Temps Wednesday