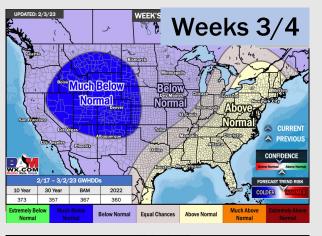

## **Houston Pilots: 2/7/23**

NWS WPC Total Precipitation [inches]

- Wednesday will be the best shots at precip over the next several days (next best chance coming early next week). Temps stay above average.
- Expecting near normal precipitation chances and normal temperatures for the week 2 timeframe.
- > Equal chances for precipitation and above normal temperatures favored in the week 3/4 timeframe.