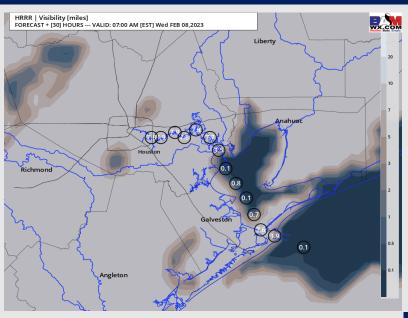

### **6 AM CT WED VISIBILITY**

### Confidence

- TIMEFRAME THREAT
  DISCUSSED

  1 AM WED- 7 PM WED Medium
- ➤ As mentioned on the previous slide, the overnight hours Tuesday night into early Wednesday look to hold a slightly better threat for fog.
- ➤ This risk lingers through most of the morning hours. Dense fog at times will be on the table of <2 mile visibility esp. S of Morgan's Point. All stations however will be at risk. Confidence of seeing fog early Wednesday AM is slightly higher as moisture does not look to be as much of a concern.
- ➤ It is not likely that any one particular station will be caught under prolonged periods of dense fog (<2 mile vis). Patches and breaks in coverage are likely from time to time, especially late AM.
- ➤ Reduced visibility via 2-4 mile range and thunderstorms will be possible through the PM hours (esp. after 1 PM) before the front sweeps out visibility concerns around ~6-7 PM Wednesday.