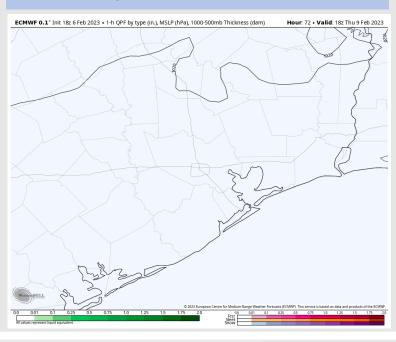

### **Forecast Discussion**

Precip: A few light \*scattered\* showers will be around for the AM hours (~30%) with better rain chances coming at 3 PM – 6 PM (70%). In this period, a few strong to severe storms cannot be taken off the table. This does not look to be a widespread threat, but something that certainly needs watched for gust potential of 30+ knots under the heaviest of cells. After 8 PM favoring dry conditions for the rest of the evening.

### **Precip Forecast: 4 PM CT**

Wind Speed 4 PM CT

High Temps Wednesday