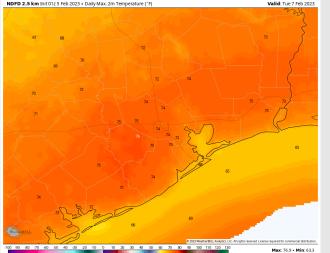

Temps: High temperatures will be in the mid to lower 70s F north of Morgan's Point and in the mid to upper 60s F south of Morgan's Point.

Visibility: Refer to the text slides above for the latest thinking on fog risks over the next 24-36 hours.

### **Precip Forecast: 5 PM CT**

Wind Speed 5 PM CT

High Temps Today