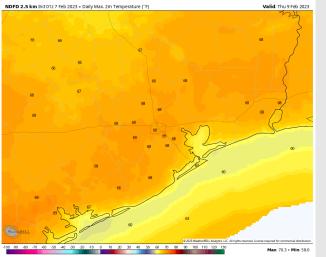

Temps: High temperatures will be in the upper 60s F north of Morgan's Point and in the mid 60s south of Morgan's Point. Temps near the Boarding Station will be near 60.

Visibility: Not anticipating any visibility concerns at this time.

### **Precip Forecast: 12 PM CT**

Wind Speed 10 AM CT

High Temps Thursday