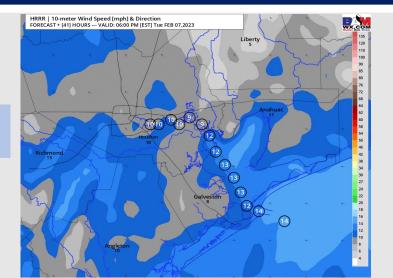

Wind: Sustained winds will continue from the SE. Winds north of Morgan's Point will be 8 – 13 kts, and south of Morgan's point will be 13 – 18 kts.

Occasional wind gusts of 18-23 kts will be possible at the boarding station.

### **Precip Forecast: 5 PM CT**

Wind Speed 5 PM CT

High Temps Today