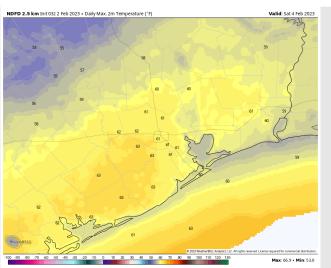

Temps: High temperatures Saturday will be in the low 60s F at all stations.

Visibility: Not anticipating any major fog activity at this time.