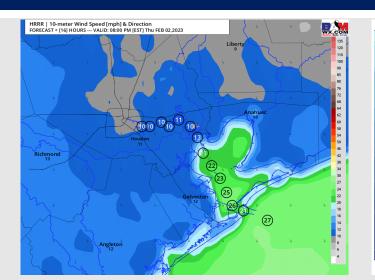

Wind: Sustained northerly winds in the AM hours will veer from the NNW around 12 PM and remain as such for the rest of the evening. Winds north of Morgan's Point will be 7 – 12 kts for the entire day. Winds south of Morgan's Point will be 9-15 kts until 6 PM, with elevated winds of 15-22 kts after 6 PM. Wind gusts of 25 – 28 kts will be possible at 11/12 and the Boarding Station mainly between 6 and 11 PM.

### **Precip Forecast: 6 AM CT**

Wind Speed 10 AM CT

High Temps Today