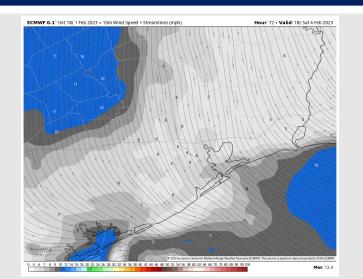

### **Forecast Discussion**

**Precip:** Anticipating dry conditions the entire day on Saturday.

Wind: Sustained winds from the ENE will veer to out of the SE by 10 AM SAT and last for the rest of the day. Winds north of Morgan's Point will be 3-7 kts the entire day. Winds south of Morgan's Point will be 7-12 kts through 12 PM, then calm down to 4-9 kts for the rest of the day.