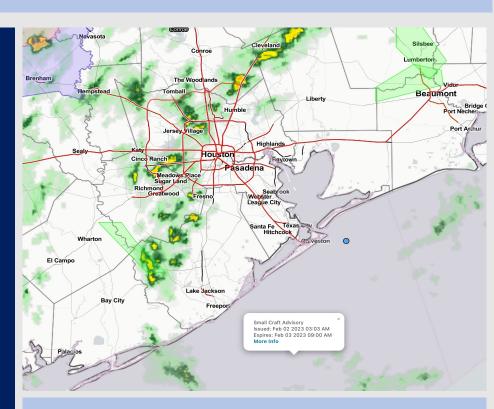

Radar/NWS Alerts: 5:00 AM CT

As always, please do not hesitate to reach out to us with any forecast questions via the chat option on the Weather Porthole or our on-call number, (317)-560-8122 press 1 for forecast questions.

### Confidence

- TIMEFRAME THREAT
  DISCUSSED

  CURRENT- THU 8 PM Low
- Northwesterly winds will continue for the rest of the day, making widespread sea fog impacts unlikely today. However, reduced visibilities will be possible due to a low cloud deck and rainy/misty conditions.
- Favoring patchy reduced visibilities within the 3 6 mile range across all stations today. Boarding Station and Station 11/12 risk for brief pockets of less than 2 mile visibility south of Morgan's Point where cloud deck may drop even lower at times.
- Lower confidence remains as to when misty conditions/light fog threats could lift. Anticipating the greatest risk for periods of 3 6 mile visibility range to last through 12 PM today, gradually improving through the afternoon (6+ mile visibility), then eventually lift by 8 PM.