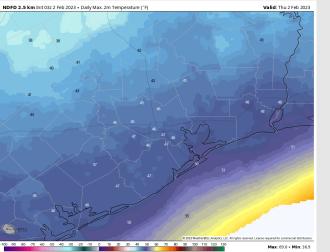

Temps: High temperatures Thursday will be in the low 50s F near the boarding station and mid to upper 40s F across all other stations.

Visibility: Not anticipating widespread fog threats for Thursday, however some reduced visibility may be possible into the evening. (view visibility slide)

### **Precip Forecast: 6 AM CT**

Wind Speed 10 AM CT

High Temps Today