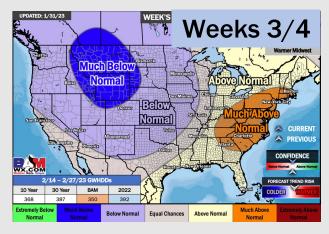

## **Houston Pilots: 2/2/23**

- Daily rain chances through Friday before clearing into the weekend. Temperatures will be below average for the remainder of the week.
- Expecting above normal precipitation and above normal temperatures for the week 2 timeframe.
- Normal precipitation chances and above normal temperatures expected in the weeks 3/4 timeframe.