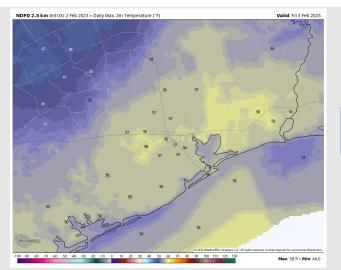

Temps: High temperatures on Friday will be in the mid 50s F across all stations.

Visibility: Not anticipating any visibility concerns at this time.

Temps: High temperatures Saturday will be in the low 60s F at all stations.

Visibility: Not anticipating any major fog activity at this time.