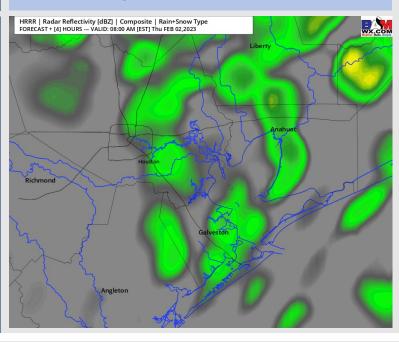

### **Forecast Discussion**

Precip: Light to moderate rain showers look to continue through the AM hours today and could linger on as late as 4 PM. After 4 PM favoring dry conditions. The best window to receive rain will be from now – 8 AM (60%) outside of this window precipitation chances will be 30%.

### **Precip Forecast: 6 AM CT**

Wind Speed 10 AM CT

High Temps Today