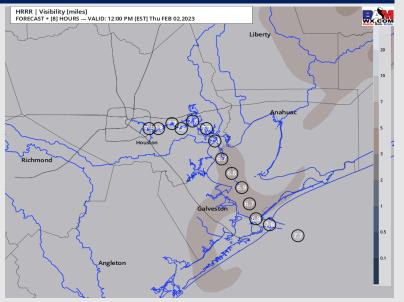

#### 11 AM CT VISIBILITY THU

### Confidence

- TIMEFRAME THREAT
  DISCUSSED

  CURRENT- THU 8 PM Low
- Northwesterly winds will continue for the rest of the day, making widespread sea fog impacts unlikely today. However, reduced visibilities will be possible due to a low cloud deck and rainy/misty conditions.
- Favoring patchy reduced visibilities within the 3 6 mile range across all stations today. Boarding Station and Station 11/12 risk for brief pockets of less than 2 mile visibility south of Morgan's Point where cloud deck may drop even lower at times.
- Lower confidence remains as to when misty conditions/light fog threats could lift. Anticipating the greatest risk for periods of 3 6 mile visibility range to last through 12 PM today, gradually improving through the afternoon (6+ mile visibility), then eventually lift by 8 PM.

Temps: High temperatures Thursday will be in the low 50s F near the boarding station and mid to upper 40s F across all other stations.

Visibility: Not anticipating widespread fog threats for Thursday, however some reduced visibility may be possible into the evening. (view visibility slide)