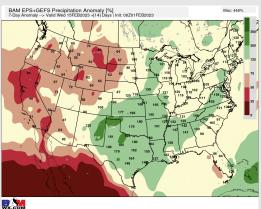

## **Houston Pilots: 2/2/23**

- Daily rain chances through Friday before clearing into the weekend. Temperatures will be below average for the remainder of the week.
- Expecting above normal precipitation and above normal temperatures for the week 2 timeframe.
- Normal precipitation chances and above normal temperatures expected in the weeks 3/4 timeframe.