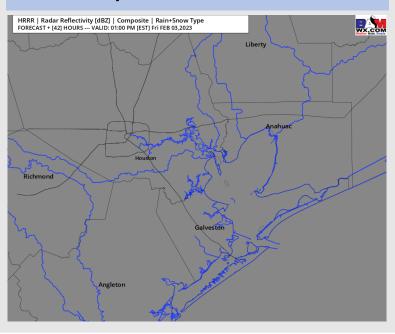

### **Forecast Discussion**

**Precip:** Anticipating dry conditions for Friday.

Wind: Sustained winds will be from the North and will veer from the NNE around 3 PM. Winds north of Morgan's Point will be 7 – 10 kts and south of Morgan's Point will be elevated at 12 – 17 kts. A few pockets of up to 20 kt winds will be possible at 11/12 and the Boarding Station during the morning hours. Towards 12 PM winds South of Morgan's Point will calm slightly to 8 – 13 kts. Winds North of Morgan's point will also calm to 4 – 8 kts after 5 PM. Wind gusts of 25 – 30 kts will be possible at 11/12 and the Boarding Station from 1 – 10 AM.

#### **Precip Forecast: 12 PM CT**

Wind Speed 11 AM CT

High Temps Friday