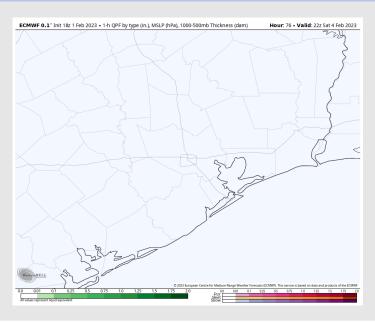

### **Forecast Discussion**

**Precip:** Anticipating dry conditions the entire day on Saturday.

Wind: Sustained winds from the ENE will veer to out of the SE by 10 AM SAT and last for the rest of the day. Winds north of Morgan's Point will be 3-7 kts the entire day. Winds south of Morgan's Point will be 7-12 kts through 12 PM, then calm down to 4-9 kts for the rest of the day.