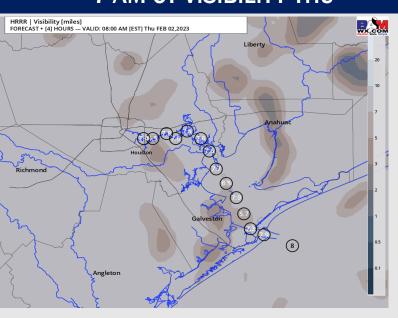

#### 7 AM CT VISIBILITY THU

### Confidence

- TIMEFRAME THREAT
  DISCUSSED

  CURRENT- THU 8 PM Low
- Northwesterly winds will continue for the rest of the day, making widespread sea fog impacts unlikely today. However, reduced visibilities will be possible due to a low cloud deck and rainy/misty conditions.
- Favoring patchy reduced visibilities within the 3 6 mile range across all stations today. Boarding Station and Station 11/12 risk for brief pockets of less than 2 mile visibility south of Morgan's Point where cloud deck may drop even lower at times.
- Lower confidence remains as to when misty conditions/light fog threats could lift. Anticipating the greatest risk for periods of 3 6 mile visibility range to last through 12 PM today, gradually improving through the afternoon (6+ mile visibility), then eventually lift by 8 PM.

Temps: High temperatures Thursday will be in the low 50s F near the boarding station and mid to upper 40s F across all other stations.

Visibility: Not anticipating widespread fog threats for Thursday, however some reduced visibility may be possible into the evening. (view visibility slide)