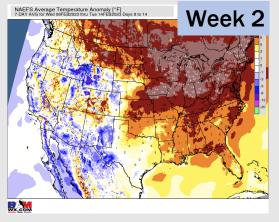

## **Houston Pilots: 2/2/23**

- Daily rain chances through Friday before clearing into the weekend. Temperatures will be below average for the remainder of the week.
- Expecting above normal precipitation and above normal temperatures for the week 2 timeframe.
- Normal precipitation chances and above normal temperatures expected in the weeks 3/4 timeframe.