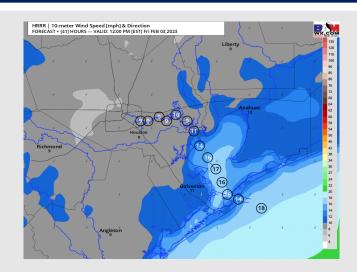

### **Forecast Discussion**

**Precip:** Anticipating dry conditions for Friday.

Wind: Sustained winds will be from the North and will veer from the NNE around 3 PM. Winds north of Morgan's Point will be 7 – 10 kts and south of Morgan's Point will be elevated at 12 – 17 kts. A few pockets of up to 20 kt winds will be possible at 11/12 and the Boarding Station during the morning hours. Towards 12 PM winds South of Morgan's Point will calm slightly to 8 – 13 kts. Winds North of Morgan's point will also calm to 4 – 8 kts after 5 PM. Wind gusts of 25 – 30 kts will be possible at 11/12 and the Boarding Station from 1 – 10 AM.

#### **Precip Forecast: 12 PM CT**

Wind Speed 11 AM CT

High Temps Friday