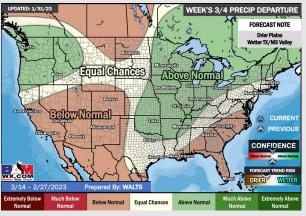

## **Houston Pilots: 2/2/23**

- Daily rain chances through Friday before clearing into the weekend. Temperatures will be below average for the remainder of the week.
- Expecting above normal precipitation and above normal temperatures for the week 2 timeframe.
- Normal precipitation chances and above normal temperatures expected in the weeks 3/4 timeframe.