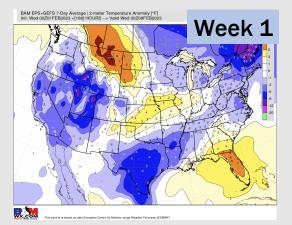

## **Houston Pilots: 2/2/23**

- Daily rain chances through Friday before clearing into the weekend. Temperatures will be below average for the remainder of the week.
- Expecting above normal precipitation and above normal temperatures for the week 2 timeframe.
- Normal precipitation chances and above normal temperatures expected in the weeks 3/4 timeframe.