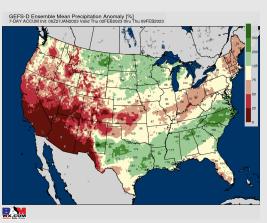

### Houston Pilots: 1/29/23

- Anticipating the next rain chances to come Saturday and continue into the early half of next week. Temps will be slightly above normal in the 1 week timeframe.
- Expecting above normal precipitation and below normal temperatures for the 2 week timeframe.
- Above normal precipitation chances and below normal temperatures expected in the weeks <sup>3</sup>/<sub>4</sub> timeframe.