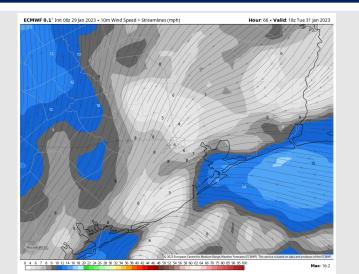

Wind: Variable winds with favorability from the SE will veer more from the NE towards the late PM hours towards 7 PM. Winds N of Morgan's Point will be 5 – 9 kts and S of Morgan's point will be slightly elevated at 8 – 14 kts. A brief window of calmer winds will be possible from 2 – 6 PM where winds will be 3 – 7 kts, then after 6 PM expecting winds to return to respective ranges listed above.

#### **Precip Forecast: 1 PM CT**

Wind Speed 12 PM CT

High Temps Tuesday