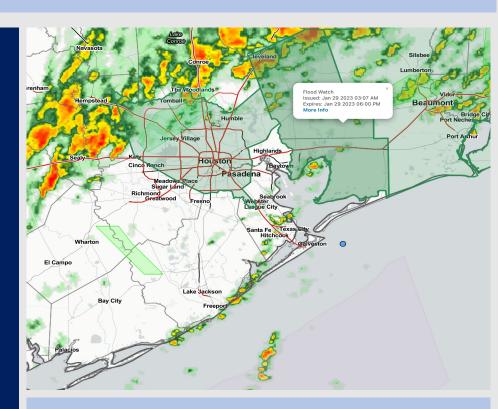

Radar/NWS Alerts: 2:20 PM CT

As always, please do not hesitate to reach out to us with any forecast questions via the chat option on the Weather Porthole or our on-call number, (317)-560-8122 press 1 for forecast questions.

### Confidence

| TIMEFRAME<br>DISCUSSED | THREAT |
|------------------------|--------|
| 5 PM SUN - 1 AM MON    | Medium |

- Favoring a low cloud deck and scattered showers/storms to continue to reduce visibilities down to 2 4 miles for all stations through the rest of the PM.
- Patchy fog is favored to work in near the Boarding Station around 5 PM where it will continue develop within the GALV Bay area, impacting stations South of Morgan's Point throughout the evening.
- Favoring the greatest patchy dense fog risk (visibilities of 1 mile or less) to be within the 7 10 PM timeframe. Anticipating front to move through the region around 12 1 AM helping to alleviate the risk for fog.
- Something to note is that earlier model data favored front to stall near coastline which would then allow for fog to linger from the Boarding Station to Station 25/26 Monday AM. Recent data pulls the front further south, leading to less of a fog risk which is what I also favor at this time.