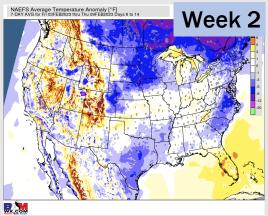

### Houston Pilots: 1/29/23

- Anticipating the next rain chances to come Saturday and continue into the early half of next week. Temps will be slightly above normal in the 1 week timeframe.
- Expecting above normal precipitation and below normal temperatures for the 2 week timeframe.
- Above normal precipitation chances and below normal temperatures expected in the weeks <sup>3</sup>/<sub>4</sub> timeframe.