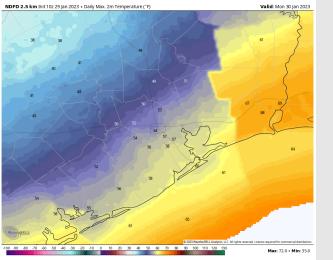

Temps: High temperatures Monday will be in the upper 50s F to near 60 F across all stations.

Visibility: Not favoring fog to impact stations at this time as a front is expected to move through around the 1 AM timeframe, shifting winds out of the N/NW. That being said, there is a low end risk this front stalls closer to the shoreline Monday AM which would then allow for potential fog development.

#### **Precip Forecast: 1 PM CT**

Wind Speed 6 PM CT

High Temps Monday