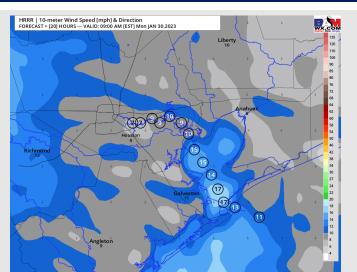

#### **Precip Forecast: 1 PM CT**

Wind Speed 6 PM CT

High Temps Monday

Wind: Sustained winds will be out of the NNW throughout entire day on Monday. Winds will start at 10 – 8 kts north of Morgan's Point until 6 AM, where they will pickup to 7 – 13 kts and remain as such for the rest of the day. Stations south of Morgan's Point will see winds of 7-13 kts until 5 PM, where winds increase to 13 - 18 kts. Gusts of 20 kts possible through the AM.