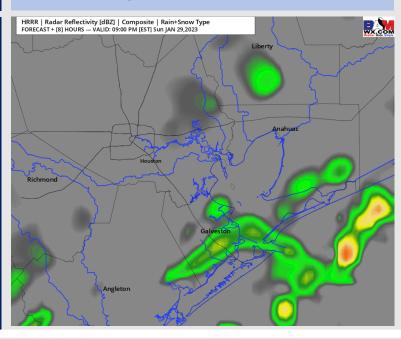

### **Forecast Discussion**

Precip: Favoring a 60% chance for scattered rain showers / thunderstorms to continue until 5 PM. After 5 PM, favoring chances to reduce to 20-30% as showers become more isolated continuing through the rest of the evening.

#### **Precip Forecast: 8 PM CT**

Wind Speed 8 PM CT

Low Temps Monday AM