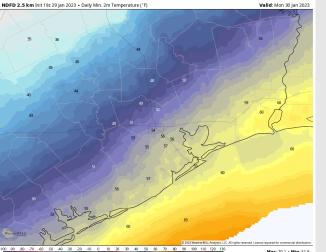

#### **Precip Forecast: 8 PM CT**

Wind Speed 8 PM CT

Low Temps Monday AM

Temps: Low temps Monday Morning near 60 F at the Boarding Station and in the mid to upper 50s F at all other stations.

Visibility: Patchy fog risk for this evening up through the Midnight - 1 AM timeframe as low level moisture and SW winds allow for more favorable conditions. Heavy rain may also reduce visibilities through the PM. View visibility report for more details.