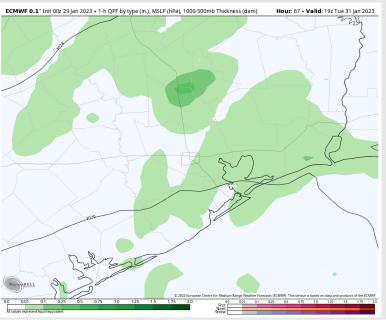

### **Forecast Discussion**

Precip: Anticipating a wet day for Tuesday with a 30% chance of scattered showers from 12AM – 6 AM. After 6 AM favoring scattered showers to fill in more, bringing a 60% chance of precipitation from 6 AM – 8 PM. After 8 PM shower activity will decrease in coverage to 30% once more.

#### **Precip Forecast: 1 PM CT**

Wind Speed 12 PM CT

High Temps Tuesday