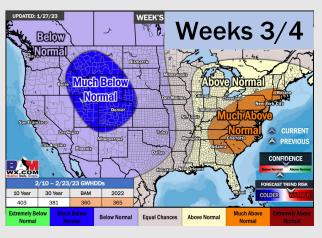

### Houston Pilots: 1/29/23

- Anticipating the next rain chances to come Saturday and continue into the early half of next week. Temps will be slightly above normal in the 1 week timeframe.
- Expecting above normal precipitation and below normal temperatures for the 2 week timeframe.
- Above normal precipitation chances and below normal temperatures expected in the weeks <sup>3</sup>/<sub>4</sub> timeframe.