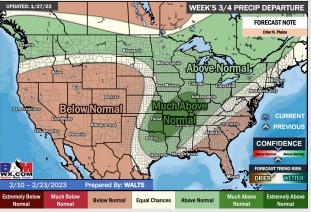

### Houston Pilots: 1/29/23

- Anticipating the next rain chances to come Saturday and continue into the early half of next week. Temps will be slightly above normal in the 1 week timeframe.
- Expecting above normal precipitation and below normal temperatures for the 2 week timeframe.
- Above normal precipitation chances and below normal temperatures expected in the weeks <sup>3</sup>/<sub>4</sub> timeframe.