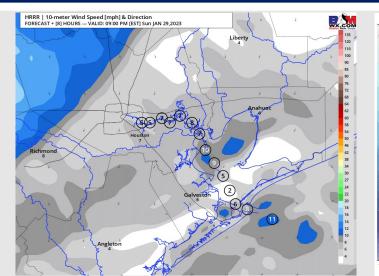

#### **Precip Forecast: 8 PM CT**

Wind Speed 8 PM CT

Low Temps Monday AM

Wind: Sustained winds out of the SW at 13 - 18 kts across all stations until 5 PM. After 5 PM, winds will gradually die back down to 8 - 13 kts across all stations becoming more variable. Winds will shift out of the N and pick up to 10 - 15 kts nearing the midnight timeframe. Gusts of 20 - 30 kts possible out through 5 PM.