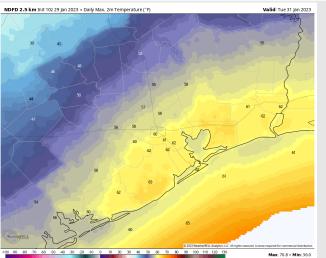

Temps: High temperatures Tuesday will be in the mid to lower 60s F across all stations.

Visibility: Favoring patchy fog risk to sit further out into the Gulf throughout the day Tuesday. Low to medium risk for this fog to creep NW towards the Boarding Station.

#### **Precip Forecast: 1 PM CT**

Wind Speed 12 PM CT

High Temps Tuesday