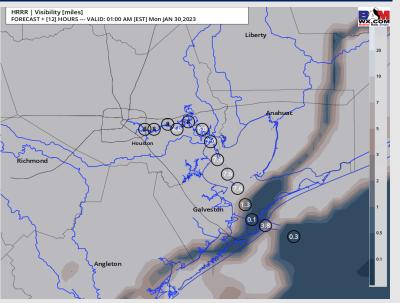

#### **12 AM CT MON VISIBILITY**

### Confidence

| TIMEFRAME<br>DISCUSSED | THREAT |
|------------------------|--------|
| 5 PM SUN - 1 AM MON    | Medium |

- Favoring a low cloud deck and scattered showers/storms to continue to reduce visibilities down to 2 4 miles for all stations through the rest of the PM.
- Patchy fog is favored to work in near the Boarding Station around 5 PM where it will continue develop within the GALV Bay area, impacting stations South of Morgan's Point throughout the evening.
- Favoring the greatest patchy dense fog risk (visibilities of 1 mile or less) to be within the 7 10 PM timeframe. Anticipating front to move through the region around 12 1 AM helping to alleviate the risk for fog.
- Something to note is that earlier model data favored front to stall near coastline which would then allow for fog to linger from the Boarding Station to Station 25/26 Monday AM. Recent data pulls the front further south, leading to less of a fog risk which is what I also favor at this time.

Temps: Low temps Monday Morning near 60 F at the Boarding Station and in the mid to upper 50s F at all other stations.

Visibility: Patchy fog risk for this evening up through the Midnight - 1 AM timeframe as low level moisture and SW winds allow for more favorable conditions. Heavy rain may also reduce visibilities through the PM. View visibility report for more details.