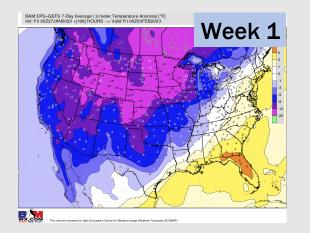

### Houston Pilots: 1/29/23

- Anticipating the next rain chances to come Saturday and continue into the early half of next week. Temps will be slightly above normal in the 1 week timeframe.
- Expecting above normal precipitation and below normal temperatures for the 2 week timeframe.
- Above normal precipitation chances and below normal temperatures expected in the weeks <sup>3</sup>/<sub>4</sub> timeframe.