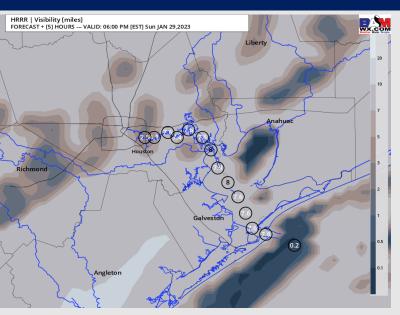

### **5 PM CT SUN VISIBILITY**

### Confidence

| TIMEFRAME<br>DISCUSSED | THREAT |
|------------------------|--------|
| 5 PM SUN - 1 AM MON    | Medium |

- Favoring a low cloud deck and scattered showers/storms to continue to reduce visibilities down to 2 4 miles for all stations through the rest of the PM.
- Patchy fog is favored to work in near the Boarding Station around 5 PM where it will continue develop within the GALV Bay area, impacting stations South of Morgan's Point throughout the evening.
- Favoring the greatest patchy dense fog risk (visibilities of 1 mile or less) to be within the 7 10 PM timeframe. Anticipating front to move through the region around 12 1 AM helping to alleviate the risk for fog.
- Something to note is that earlier model data favored front to stall near coastline which would then allow for fog to linger from the Boarding Station to Station 25/26 Monday AM. Recent data pulls the front further south, leading to less of a fog risk which is what I also favor at this time.

Temps: Low temps Monday Morning near 60 F at the Boarding Station and in the mid to upper 50s F at all other stations.

Visibility: Patchy fog risk for this evening up through the Midnight - 1 AM timeframe as low level moisture and SW winds allow for more favorable conditions. Heavy rain may also reduce visibilities through the PM. View visibility report for more details.