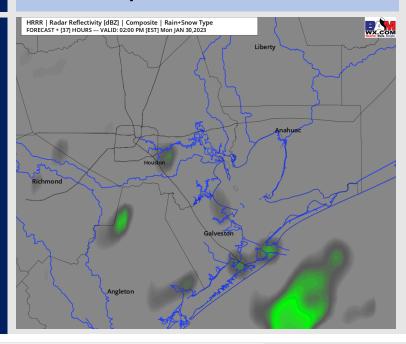

#### **Precip Forecast: 1 PM CT**

Wind Speed 6 PM CT

High Temps Monday

### **Forecast Discussion**

Precip: Anticipating a 10-20% chance of isolated showers throughout the entire day Monday. An increased chance of 40% near the Boarding Station will be from 1-4 PM, but then decreasing back down to 10-20% after 4 PM.