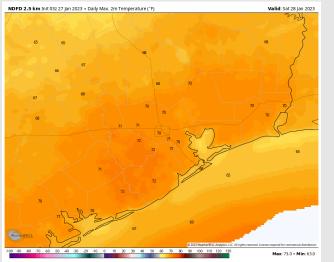

## Houston Pilots: Sat. 1/28/2023

Temps: High temperatures will be in the mid 60s F to near 70 F on Saturday.

Visibility: Need to keep an eye on Saturday evening for potential fog development as winds shift out of the SE. Slightly reduced visibilities due to rain showers will be possible.

#### **Precip Forecast: 7 AM CT**

Wind Speed 5 AM CT

High Temps Saturday