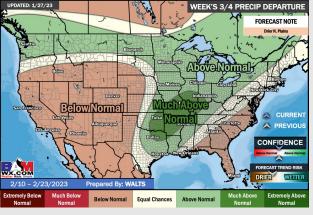

## Houston Pilots: 1/27/23

- Anticipating the next rain chances to come Saturday and continue into the early half of next week. Temps will be slightly above normal in the 1 week timeframe.
- Expecting above normal precipitation and below normal temperatures for the 2 week timeframe.
- Above normal precipitation chances and below normal temperatures expected in the weeks <sup>3</sup>/<sub>4</sub> timeframe.