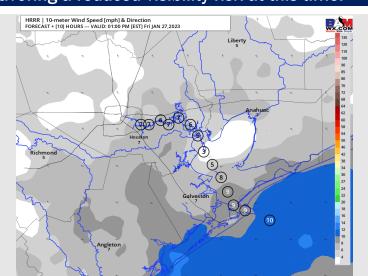

#### **Precip Forecast: 8 PM CT**

Wind Speed 12 PM CT

High Temps Today

### **Forecast Discussion**

**Precip:** Favoring dry conditions today however cannot rule out a light drizzle nearing midnight.

Wind: Sustained winds out of the SE at 5-10 kts until 5 PM. After 5 PM, winds neat the Boarding Station will gradually increase to 10-15 kts. Nearing the 11 PM timeframe, winds S of Morgan's Point will also pick up to 10-15 kts. Gusts of 25 MPH near the Boarding Station will be possible after 11 PM.