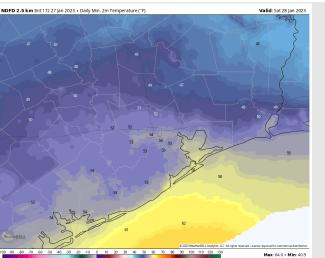

#### **Precip Forecast: 7 AM CT**

Wind Speed 5 AM CT

High Temps Saturday

Temps: High temperatures will be in the mid 60s F to near 70 F on Saturday.

Visibility: Need to keep an eye on Saturday evening for potential fog development as winds shift out of the SE. Slightly reduced visibilities due to rain showers will be possible.