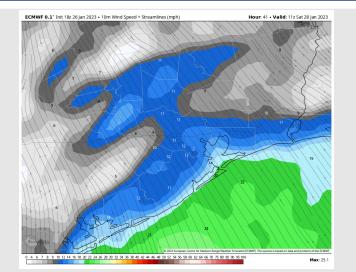

#### **Precip Forecast: 7 AM CT**

Wind Speed 5 AM CT

High Temps Saturday

Wind: Sustained winds out of the SE throughout the day on Saturday. Winds will start out at 8-13 kts north of Morgan's Point and 13-18 kts south of Morgan's Point. Winds will increase to 13-18 kts at all stations from 11 AM to 5 PM, then decrease back to 8-15 kts north of Morgan's Point the rest of the evening. Wind gusts of 25+ kts will be possible from the 11AM to 5 PM timeframe as well.