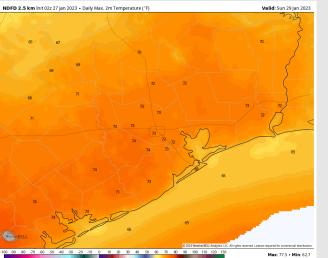

## Houston Pilots: Sun. 1/29/2023

**Temps:** High temps Sunday in the mid 60s F across all locations.

Visibility: Rain showers will likely reduce visibilities at times. Low end risk for patchy fog mixing in. Sea fog risk Sunday evening due to southerly winds will be something to watch.

#### **Precip Forecast: 12 PM CT**

Wind Speed 3 AM CT

High Temps Sunday