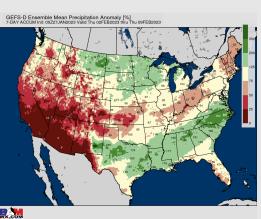

## Houston Pilots: 1/27/23

- Anticipating the next rain chances to come Saturday and continue into the early half of next week. Temps will be slightly above normal in the 1 week timeframe.
- Expecting above normal precipitation and below normal temperatures for the 2 week timeframe.
- Above normal precipitation chances and below normal temperatures expected in the weeks <sup>3</sup>/<sub>4</sub> timeframe.