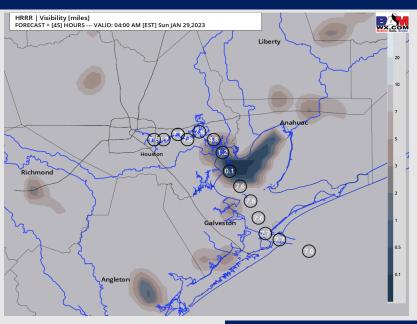

## Houston Pilots: Sun. 1/29/2023

### **Forecast Discussion**

Precip: Starting at 12 AM, favoring a 70-80% for widespread rain showers to continue throughout the morning and into the evening hours until 6 PM Sunday. After 6 PM, favoring dry conditions for the rest of the day

Wind: Sustained winds will start out of the SSE Sunday morning until 5 PM. After 5 PM winds will shift to out of the NNW for the rest of the day. Winds at 8-14 kts during the AM hours for all stations until 4 AM. After 4 AM, winds will die down to 3-9 kts for all stations for the rest of the day.

**Temps:** High temps Sunday in the mid 60s F across all locations.

Visibility: Rain showers will likely reduce visibilities at times. Low end risk for patchy fog mixing in. Sea fog risk Sunday evening due to southerly winds will be something to watch.

#### **Precip Forecast: 12 PM CT**

Wind Speed 3 AM CT

High Temps Sunday