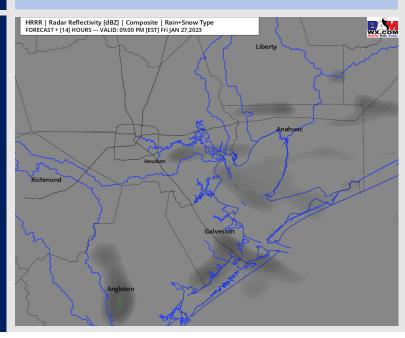

## Houston Pilots: Fri. 1/27/2023

### **Forecast Discussion**

**Precip:** Favoring dry conditions today however cannot rule out a light drizzle nearing midnight.

Wind: Sustained winds out of the SE at 5-10 kts until 5 PM. After 5 PM, winds neat the Boarding Station will gradually increase to 10-15 kts. Nearing the 11 PM timeframe, winds S of Morgan's Point will also pick up to 10-15 kts. Gusts of 25 MPH near the Boarding Station will be possible after 11 PM.

Temps: Favoring low temperatures Saturday morning to be in the upper 50s F near the Boarding Station and in the mid to low 50s F at all other stations.

Visibility: Not favoring a reduced visibility risk at this time.

#### **Precip Forecast: 8 PM CT**

Wind Speed 12 PM CT

High Temps Today