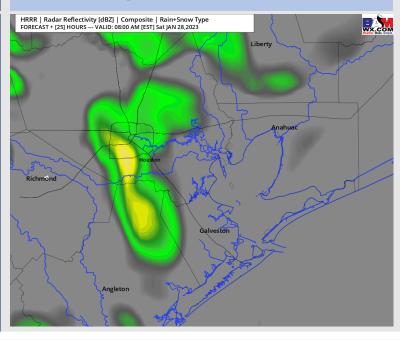

### **Forecast Discussion**

Precip: Starting around 2 AM, isolated rain showers will start to move into the area. These will be only 10-20% as favoring majority of showers favored to stay to the west. After 12 AM, chances increase to 60% as showers/storms become more widespread.