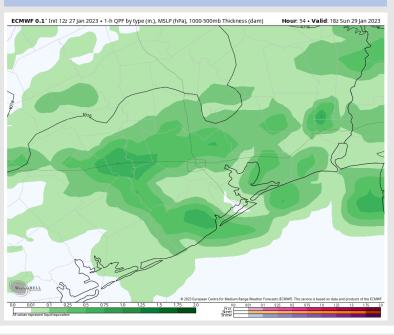

## Houston Pilots: Sun. 1/29/2023

### **Forecast Discussion**

Precip: Starting at 12 AM, favoring a 70-80% for widespread rain showers to continue throughout the morning and into the evening hours until 6 PM Sunday. After 6 PM, favoring dry conditions for the rest of the day

#### **Precip Forecast: 12 PM CT**

Wind Speed 3 AM CT

High Temps Sunday