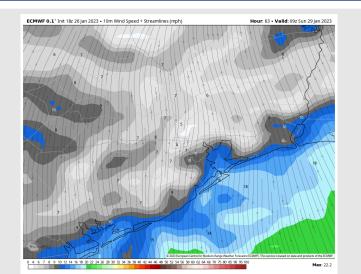

## Houston Pilots: Sun. 1/29/2023

Wind: Sustained winds will start out of the SSE Sunday morning until 5 PM. After 5 PM winds will shift to out of the NNW for the rest of the day. Winds at 8-14 kts during the AM hours for all stations until 4 AM. After 4 AM, winds will die down to 3-9 kts for all stations for the rest of the day.

#### **Precip Forecast: 12 PM CT**

Wind Speed 3 AM CT

High Temps Sunday