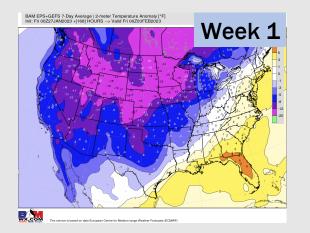

## Houston Pilots: 1/27/23

- Anticipating the next rain chances to come Saturday and continue into the early half of next week. Temps will be slightly above normal in the 1 week timeframe.
- Expecting above normal precipitation and below normal temperatures for the 2 week timeframe.
- Above normal precipitation chances and below normal temperatures expected in the weeks <sup>3</sup>/<sub>4</sub> timeframe.