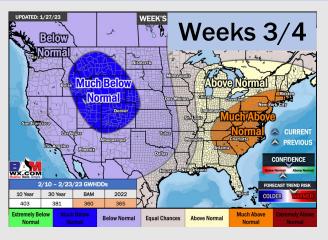

## Houston Pilots: 1/27/23

- Anticipating the next rain chances to come Saturday and continue into the early half of next week. Temps will be slightly above normal in the 1 week timeframe.
- Expecting above normal precipitation and below normal temperatures for the 2 week timeframe.
- Above normal precipitation chances and below normal temperatures expected in the weeks <sup>3</sup>/<sub>4</sub> timeframe.