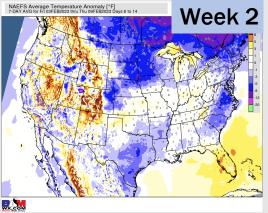

## Houston Pilots: 1/27/23

- Anticipating the next rain chances to come Saturday and continue into the early half of next week. Temps will be slightly above normal in the 1 week timeframe.
- Expecting above normal precipitation and below normal temperatures for the 2 week timeframe.
- Above normal precipitation chances and below normal temperatures expected in the weeks <sup>3</sup>/<sub>4</sub> timeframe.