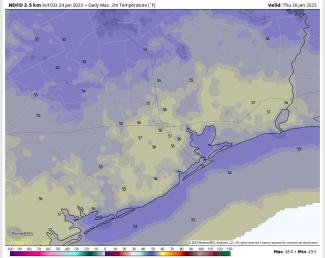

**Temps:** High temperatures will be in the mid to lower 50s F across all stations.

Visibility: Not anticipating any visibility concerns at this time.

### Precip Forecast: 9 AM CT

High Temps Thursday