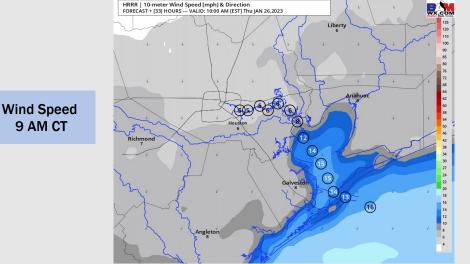

### **Forecast Discussion**

**Precip:** High pressure will continue to build into the area Thursday, yielding dry conditions.

Wind: Sustained winds will be from the NNW on Thursday. Winds N of Morgan's point will be 4 – 9 kts and S of Morgan's Point will be slightly elevated at 7 – 12 kts. A few pockets of up to 15-kt winds will be possible at the Boarding Station between 5 – 9 AM.