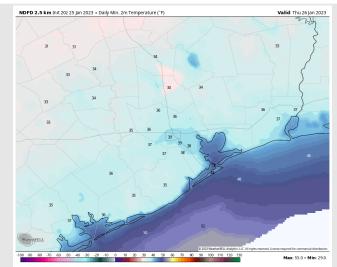

**Temps:** Low temps Thursday morning in the upper 40s F at the Boarding Station and in the upper 30s F for all other stations.

#### Low Temps Thursday AM