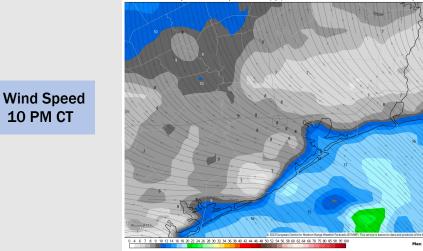

### **Forecast Discussion**

10 PM CT

Precip: Dominant high pressure on Friday will allow for dry conditions.

Wind: Variable winds in the AM will favor more of an easterly direction by 8 AM and southeasterly by 1 PM. Winds at all stations will start out at 1 – 6 kts with winds increasing by 2 PM to 5 – 10 kts. Towards 10 PM winds will pickup even more S of Morgan's Point to 9 – 16 kts.