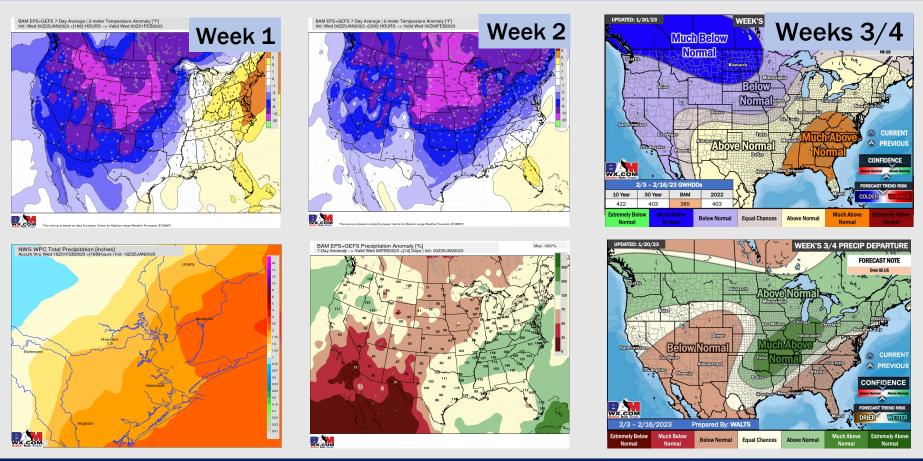

## Houston Pilots: 1/25/23

- Anticipating the next rain chances to come Saturday. Temps will be near normal in the 1 week timeframe.
- Expecting near normal precipitation and below normal temperatures for the 2 week timeframe.
- Near normal precipitation chances and above normal temperatures expected in the weeks <sup>3</sup>/<sub>4</sub> timeframe.