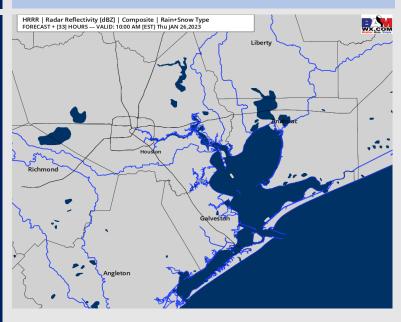

#### Precip Forecast: 8 PM CT

#### Visibility: Not favoring fog to be a concern at this time.