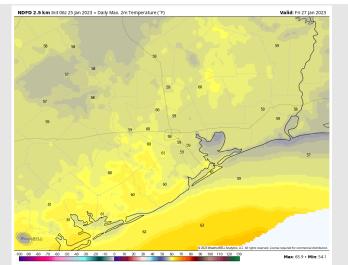

#### Low Temps Thursday AM

**Temps:** Low temps Thursday morning in the upper 40s F at the Boarding Station and in the upper 30s F for all other stations.