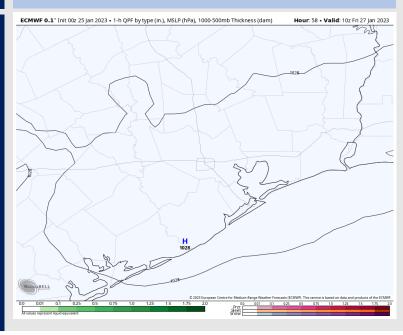

#### Precip Forecast: 8 PM CT

### **Forecast Discussion**

**Precip:** Anticipating dry conditions throughout rest of the day.

Wind: Sustained winds out of the NW for the rest of the evening. Winds N of Morgan's point will range from 10 - 15 kts, and S of Morgan's Point will be more elevated at 15 – 20 kts. Gusts at the boarding station can reach 25-30 knots through the AM. After 5 PM winds N of Morgan's Point will calm to 5 – 10 kts and winds S of Morgan's point will be at 10 – 15 kts. A few pockets of up to 20 kts will be possible at the boarding station after 5 PM. Gusts after 5 PM likely sit 20-25 knots.