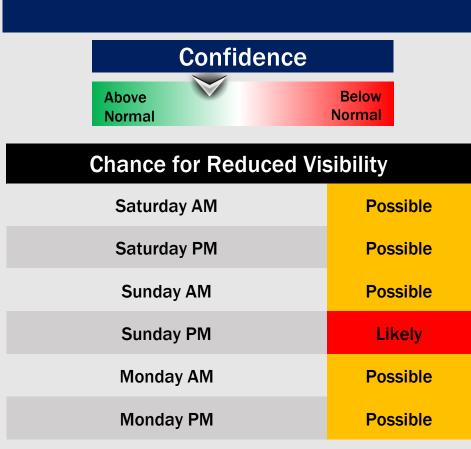

### Saturday 1/28/23

SE winds will be possible in the 10 - 15kt range making sea fog a possibility. It will take some time for the low levels of the atmosphere to saturate

### Sunday 1/29/23

Southerly winds possible for Sunday as well, with winds across the bay in the 15 – 20kt range. Sea fog is looking probable, especially towards Sunday afternoon.

| Confid | ence            |
|--------|-----------------|
| Above  | Below<br>Normal |

### Monday 1/30/23

Calm winds Monday morning with plentiful low-level moisture will make fog likely for Monday. Towards the afternoon hours winds look to be from the ESE.