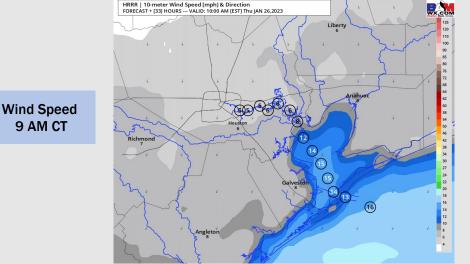

### **Forecast Discussion**

**Precip:** High pressure will continue to build into the area Thursday, yielding dry conditions.

Wind: Sustained winds will be from the NNW on Thursday. Winds N of Morgan's point will be 4 - 9 kts and S of Morgan's Point will be slightly elevated at 7 - 12 kts. A few pockets of up to 15-kt winds will be possible at the Boarding Station between 5 - 9 AM.

### Precip Forecast: 9 AM CT

High Temps Thursday