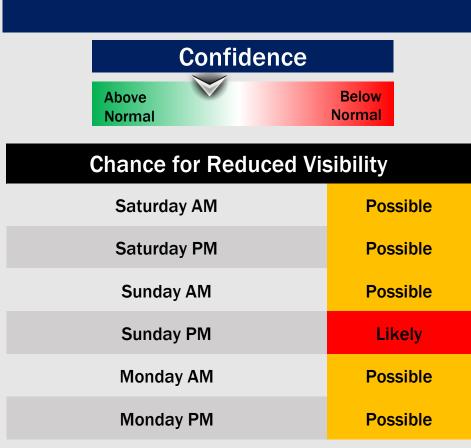

### Saturday 1/28/23

SE winds will be possible in the 10 - 15kt range making sea fog a possibility. It will take some time for the low levels of the atmosphere to saturate

### Sunday 1/29/23

Southerly winds possible for Sunday as well, with winds across the bay in the 15 – 20kt range. Sea fog is looking probable, especially towards Sunday afternoon.

| Confid | ence   |
|--------|--------|
| Above  | Below  |
| Normal | Normal |

### Monday 1/30/23

Calm winds Monday morning with plentiful low-level moisture will make fog likely for Monday. Towards the afternoon hours winds look to be from the ESE.