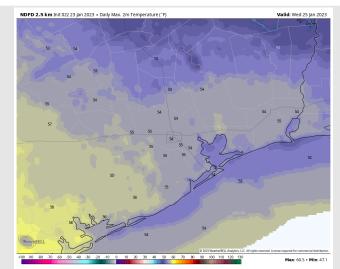

**Temps:** Much cooler behind the cold front. High temps today will be in the mid 50s F across all stations.

#### High Temps Today