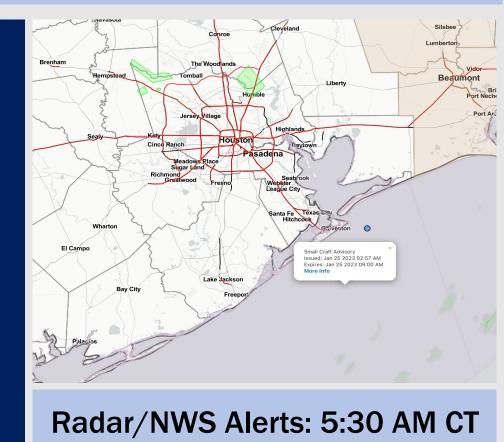

## **Houston Pilots Forecast Package**

Updated: 5:30 AM CT Wednesday, January 25, 2023

Forecaster: Alyssa McClung

## Weather Headlines

- Not favoring any fog concerns at this time. High confidence exists that fog will not be concern at least through Friday AM. Fog looks to return in the picture as early as Saturday AM.
- Anticipating a dry stretch over the next 72 hours with the next shot of light rain entering the region Saturday afternoon. Sunday looks more probable for rain.
- Today will hold elevated wind gusts of around 20 25 kts. Thursday and Friday will hold calmer winds in the 5 – 15 kt range.
- Worth keeping eyes out for today and tomorrow for lower water levels over the bay from prolonged elevated NW winds.



Houston Pilots



As always, please do not hesitate to reach out to us with any forecast questions via the chat option on the Weather Porthole or our on-call number, (317)-560-8122 press 1 for forecast questions.

## **Houston Pilots Extended Range Visibility Report**



### Saturday 1/28/23

SE winds will be possible in the 10 - 15kt range making sea fog a possibility. It will take some time for the low levels of the atmosphere to saturate

### Sunday 1/29/23

Southerly winds possible for Sunday as well, with winds across the bay in the 15 – 20kt range. Sea fog is looking probable, especially towards Sunday afternoon.

| Confid | ence   |
|--------|--------|
| Above  | Below  |
| Normal | Normal |

### Monday 1/30/23

Calm winds Monday morning with plentiful low-level moisture will make