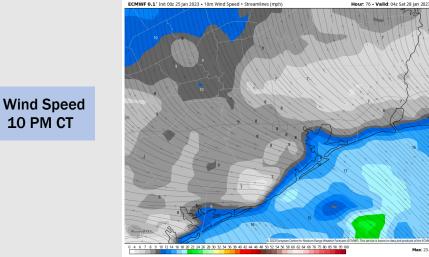

### **Forecast Discussion**

10 PM CT

Precip: Dominant high pressure on Friday will allow for dry conditions.

Wind: Variable winds in the AM will favor more of an easterly direction by 8 AM and southeasterly by 1 PM. Winds at all stations will start out at 1 – 6 kts with winds increasing by 2 PM to 5 – 10 kts. Towards 10 PM winds will pickup even more S of Morgan's Point to 9 – 16 kts.