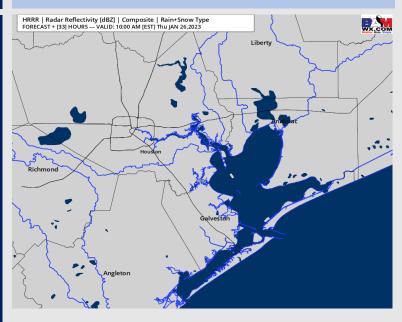

### **Forecast Discussion**

**Precip:** Anticipating dry conditions throughout the day.

Wind: Sustained winds will be from the NW for the entire day Wednesday. Winds N of Morgan's point will range from 10 - 15 kts, and S of Morgan's Point will be more elevated at 15 – 20 kts. Gusts at the boarding station can reach 25-30 knots through the AM. After 5 PM winds N of Morgan's Point will calm to 5 – 10 kts and winds S of Morgan's point will be at 10 – 15 kts. A few pockets of up to 20 kts will be possible at the boarding station after 5 PM. Gusts after 5 PM likely sit 20-25 knots.

#### Precip Forecast: 9 PM CT