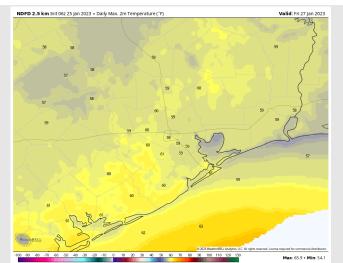

y concerns at this time.

### Precip Forecast: 9 AM CT







High Temps Thursday

# Houston Pilots: Fri. 1/27/2023



### **Forecast Discussion**

10 PM CT

Precip: Dominant high pressure on Friday will allow for dry conditions.

Wind: Variable winds in the AM will favor more of an easterly direction by 8 AM and southeasterly by 1 PM. Winds at all stations will start out at 1 – 6 kts with winds increasing by 2 PM to 5 – 10 kts. Towards 10 PM winds will pickup even more S of Morgan's Point to 9 – 16 kts.

**Temps:** High temperatures Friday will be in the upper 50s to near 60 F.

Visibility: Not anticipating any visibility concerns at this time. While winds will eventually be from the SE In the afternoon, the low levels of the atmosphere will be too dry.

### Precip Forecast: 4 AM CT







**High Temps** Friday

## Houston Pilots: 1/25/23





- After rain chances today, the next rain chances come Saturday. Temps will be below normal.
- Above normal precipitation and near normal temperatures are expected for the 2 week timeframe.
- Near normal precipitation chances and above normal temperatures expected in the weeks <sup>3</sup>/<sub>4</sub> timeframe.