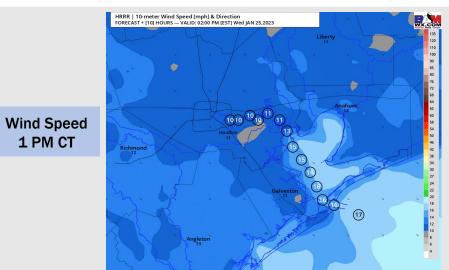

### **Forecast Discussion**

**Precip:** Anticipating dry conditions throughout the day.

Wind: Sustained winds will be from the NW for the entire day Wednesday. Winds N of Morgan's point will range from 10 - 15 kts, and S of Morgan's Point will be more elevated at 15 – 20 kts. Gusts at the boarding station can reach 25-30 knots through the AM. After 5 PM winds N of Morgan's Point will calm to 5 – 10 kts and winds S of Morgan's point will be at 10 – 15 kts. A few pockets of up to 20 kts will be possible at the boarding station after 5 PM. Gusts after 5 PM likely sit 20-25 knots.