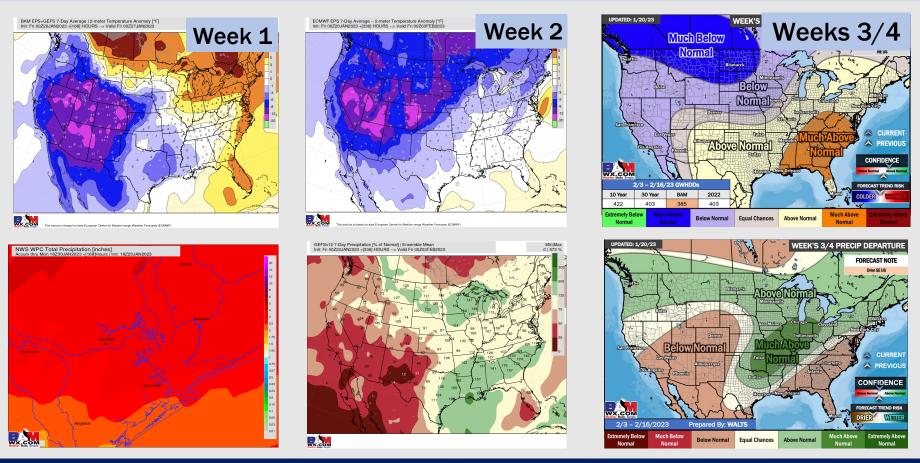

## Houston Pilots: 1/25/23

- After rain chances today, the next rain chances come Saturday. Temps will be below normal.
- Above normal precipitation and near normal temperatures are expected for the 2 week timeframe.
- Near normal precipitation chances and above normal temperatures expected in the weeks <sup>3</sup>/<sub>4</sub> timeframe.