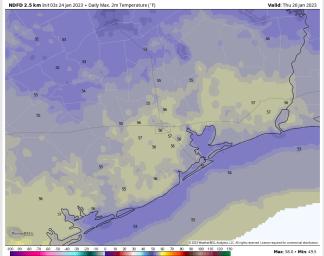

**Temps:** High temperatures will be in the mid to lower 50s F across all stations.

Visibility: Not anticipating any visibility concerns at this time.

### Precip Forecast: 9 AM CT

High Temps Thursday