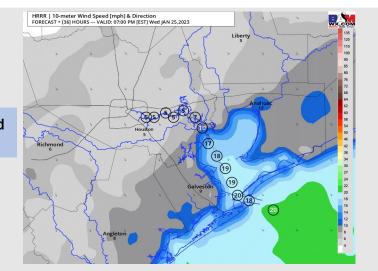

#### **Forecast Discussion**

**Precip:** Anticipating dry conditions throughout the day.

Wind: Sustained winds will be from the NW for the entire day Wednesday. Winds N of Morgan's point will range from 10- 16 kts, and S of Morgan's Point will be more elevated at 14 – 19 kts. Gusts at the boarding station can reach 25-30 knots through the AM. After 5 PM winds N of Morgan's Point will calm to 5 – 10 kts and winds S of Morgan's point will be at 10 – 15 kts. A few pockets of up to 20 kts will be possible at the boarding station after 5 PM. Gusts after 5 PM likely sit 20-25 knots.

#### **Precip Forecast: 12 PM CT**

Wind Speed 6 PM CT

High Temps Wednesday