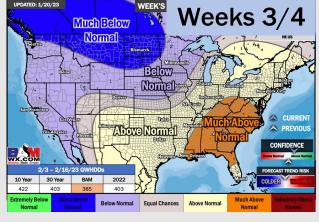

# **Houston Pilots: 1/24/23**

- After rain chances today, the next rain chances come Saturday. Temps will be below normal.
- Above normal precipitation and near normal temperatures are expected for the 2 week timeframe.
- Near normal precipitation chances and above normal temperatures expected in the weeks <sup>3</sup>/<sub>4</sub> timeframe.