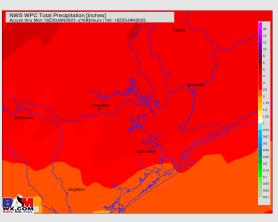

### **Forecast Discussion**

Precip: Currently, severe weather is situated just north of the stations, however this line will move south over the next few hours. The highest risk for severe weather will be present 2 - 5 PM where heavy rain, lightning, damaging winds, and isolated tornadoes will all be possible.

#### **Precip Forecast: 4 PM CT**

Low Temps this Evening