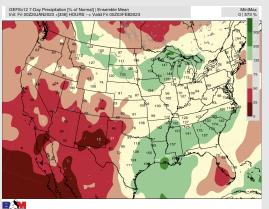

### **Forecast Discussion**

Precip: Currently, severe weather is situated just north of the stations, however this line will move south over the next few hours. The highest risk for severe weather will be present 2 - 5 PM where heavy rain, lightning, damaging winds, and isolated tornadoes will all be possible.

#### **Precip Forecast: 4 PM CT**

Low Temps this Evening