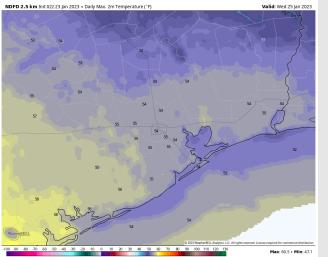

Temps: Much cooler behind the cold front. High temps Wednesday will be in the mid 50s F across all stations.

Visibility: Not favoring fog to be a concern at this time.

#### **Precip Forecast: 12 PM CT**

Wind Speed 6 PM CT

High Temps Wednesday