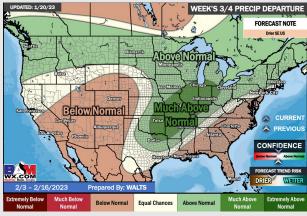

# **Houston Pilots: 1/24/23**

- After rain chances today, the next rain chances come Saturday. Temps will be below normal.
- Above normal precipitation and near normal temperatures are expected for the 2 week timeframe.
- Near normal precipitation chances and above normal temperatures expected in the weeks <sup>3</sup>/<sub>4</sub> timeframe.