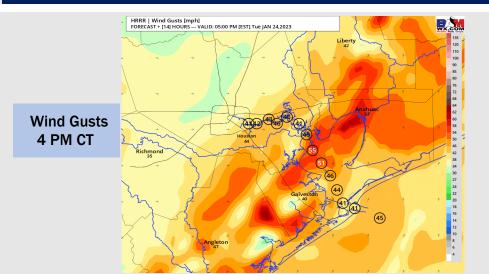

Wind: Highest winds come through 6 PM where winds currently from the ESE turn out of the S for a time, and then NW by 5-6 PM. Sustained winds at times will be 25 – 35 knots and gusts likely 35-45+ knots at the boarding station in the heaviest storms.