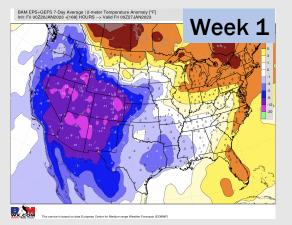

# **Houston Pilots: 1/24/23**

- After rain chances today, the next rain chances come Saturday. Temps will be below normal.
- Above normal precipitation and near normal temperatures are expected for the 2 week timeframe.
- Near normal precipitation chances and above normal temperatures expected in the weeks <sup>3</sup>/<sub>4</sub> timeframe.