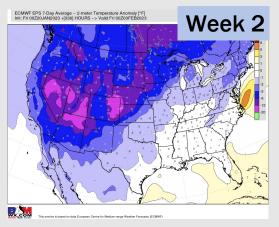

# **Houston Pilots: 1/24/23**

- After rain chances today, the next rain chances come Saturday. Temps will be below normal.
- Above normal precipitation and near normal temperatures are expected for the 2 week timeframe.
- Near normal precipitation chances and above normal temperatures expected in the weeks <sup>3</sup>/<sub>4</sub> timeframe.