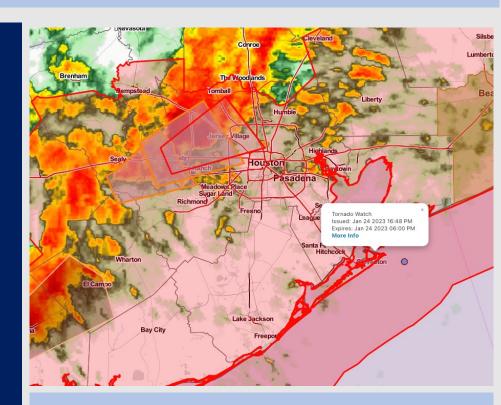

### **Forecast Discussion**

Precip: Currently, severe weather is situated just north of the stations, however this line will move south over the next few hours. The highest risk for severe weather will be present 2 - 5 PM where heavy rain, lightning, damaging winds, and isolated tornadoes will all be possible.

Wind: Highest winds come through 6 PM where winds currently from the ESE turn out of the S for a time, and then NW by 5-6 PM. Sustained winds at times will be 25 – 35 knots and gusts likely 35-45+ knots at the boarding station in the heaviest storms.

Temps: Low Temps bottom out in the lower 40s tonight/ tomorrow AM.

Visibility: Not anticipating a fog threat for visibility concerns, however heavy rain, especially during the 1 PM – 6 PM timeframe could reduce visibilities to less than 2 miles at times.