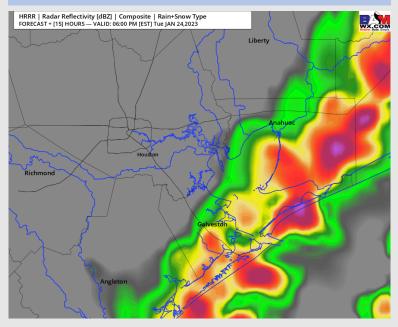

### **Forecast Discussion**

Precip: Currently, severe weather is situated just north of the stations, however this line will move south over the next few hours. The highest risk for severe weather will be present 2 - 5 PM where heavy rain, lightning, damaging winds, and isolated tornadoes will all be possible.

#### **Precip Forecast: 4 PM CT**

Low Temps this Evening