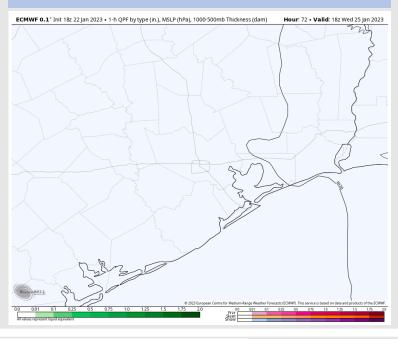

#### **Forecast Discussion**

**Precip:** Anticipating dry conditions throughout the day.

Wind: Sustained winds will be from the NW for the entire day Wednesday. Winds N of Morgan's point will range from 10- 16 kts, and S of Morgan's Point will be more elevated at 14 – 19 kts. Gusts at the boarding station can reach 25-30 knots through the AM. After 5 PM winds N of Morgan's Point will calm to 5 – 10 kts and winds S of Morgan's point will be at 10 – 15 kts. A few pockets of up to 20 kts will be possible at the boarding station after 5 PM. Gusts after 5 PM likely sit 20-25 knots.