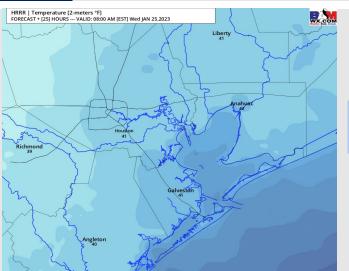

Temps: Much cooler behind the cold front. High temps Wednesday will be in the mid 50s F across all stations.

Visibility: Not favoring fog to be a concern at this time.

#### **Precip Forecast: 12 PM CT**

Wind Speed 6 PM CT

High Temps Wednesday