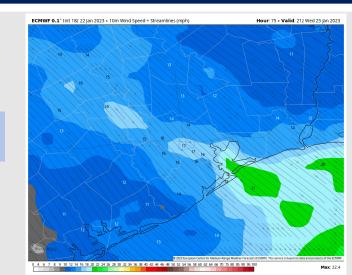

**Temps:** Much cooler behind the cold front. High temps Wednesday will be in the mid 50s F across all stations.

Visibility: Not favoring fog to be a concern at this time.

Wind Speed

**3 PM CT** 

Precip Forecast: 12 PM CT

#### High Temps Wednesday