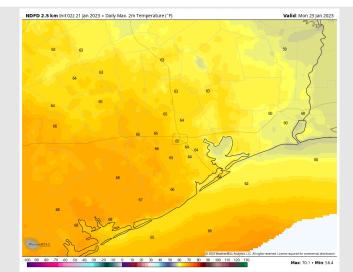

**Temps:** High temperatures Monday will be in the mid to lower 60s F across all stations.

### Precip Forecast: 2 PM CT

Visibility: Not anticipating any visibility concerns at this time.

High Temps Today