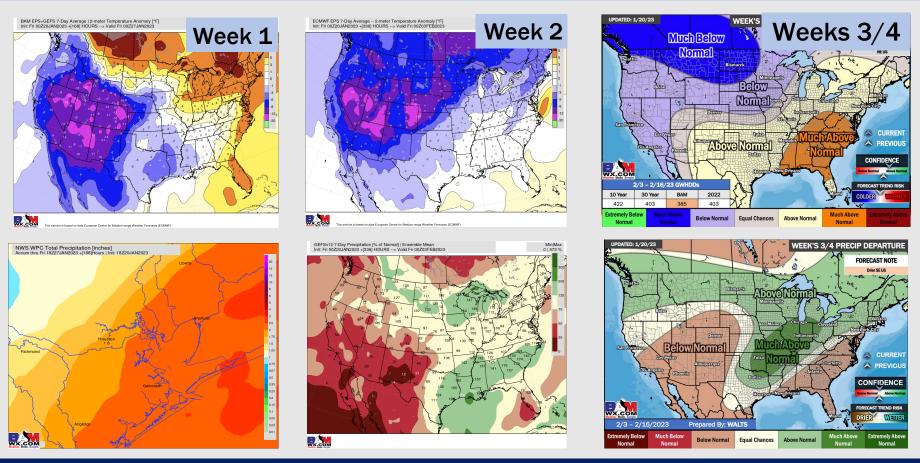

## Houston Pilots: 1/23/23

- Next rain chances come Saturday and the following Tuesday will leading to a slightly more active pattern vs average. Temps will be below normal.
- Above normal precipitation and near normal temperatures are expected for the 2 week timeframe.
- Near normal precipitation chances and above normal temperatures expected in the weeks <sup>3</sup>/<sub>4</sub> timeframe.