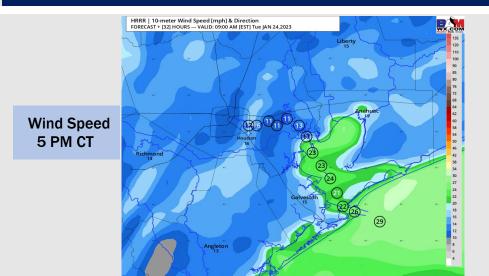

Wind: Winds will be out of the E most of the day AM. N of Morgan's Point is 13-18 knots with gusts 20-25 knots, S of Morgan's Point is 20-25 knots and gusts 25-35 knots. When the front passes winds turn more out of the S and there can be gusts of 40+ knots between 1 - 6 PM at stations S of Morgan's Point.