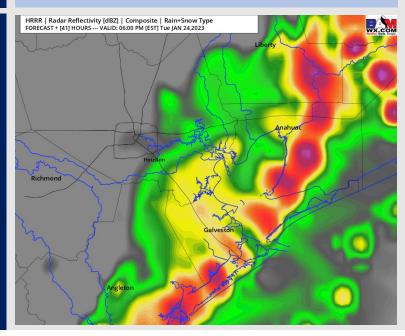

### Precip Forecast: 5 PM CT

High Temps Tuesday

### **Forecast Discussion**

**Precip:** Anticipating dry conditions until about 8 AM. After 8 AM showers and potentially thunderstorms will begin to fill in the region throughout the morning hours, with the heaviest of rain occurring from 10 AM - 7 PM. Anticipating the cold front to pass through the region by 8 PM, bringing dry conditions for the late evening hours. The risk for severe weather will be present 1 - 6 PM where heavy rain, lightning, damaging winds will all be possible.

Wind: Winds will be out of the E most of the day AM. N of Morgan's Point is 13-18 knots with gusts 20-25 knots, S of Morgan's Point is 20-25 knots and gusts 25-35 knots. When the front passes winds turn more out of the S and there can be gusts of 40+ knots between 1 - 6 PM at stations S of Morgan's Point.

Temps: High temperatures Tuesday will be in the mid 60s F across all stations.

Visibility: Not anticipating a fog threat for visibility concerns, however heavy rain, especially during the 1 PM – 6 PM timeframe could reduce visibilities to less than 2 miles at times.