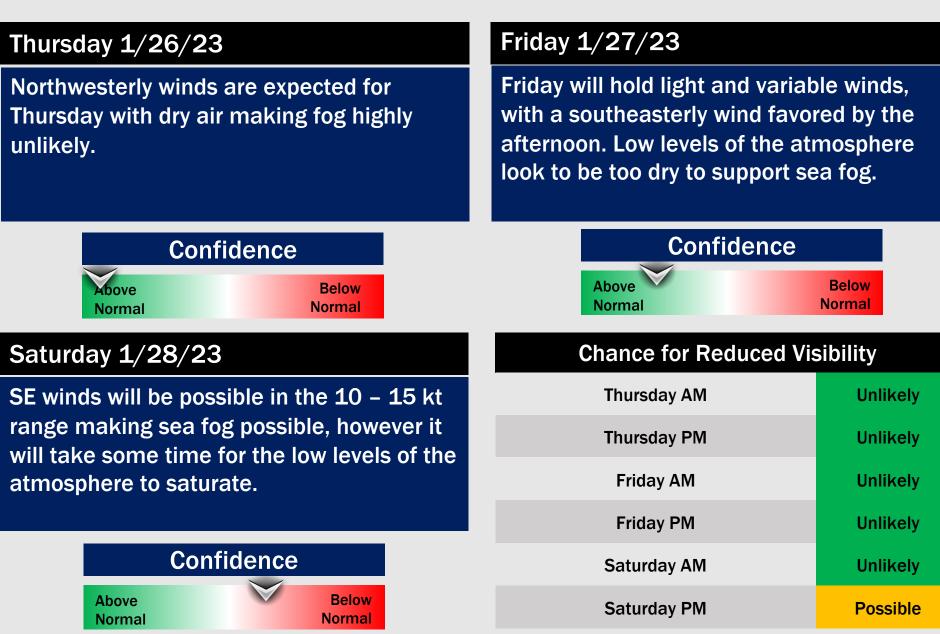

## Weather Headlines

- Not favoring any fog concerns at this time. High confidence exists that fog will not be concern at least through Thursday.
- Today will be dry with substantial rain entering the region Tuesday AM. 1 – 2 inches of rain will be possible on Tuesday with a few locally higher amounts possible.
  - Elevated winds will be in the cards over the next 72 hours in the 10 20 kt range. Tuesday looks to be a very gusty day ahead of a cold front, where gusts could reach as high as 40 45 kts in the afternoon. Please see further details on each daily slide.
  - Worth keeping eyes out on Wednesday Thursday for lower water levels over the bay from prolonged elevated NW winds.

### **Houston Pilots Extended Range Visibility Report**

## **Houston Pilots Visibility Report**

|                      |    |    |    |    |    | Mon<br>10am |    |    |    |    |    |    |    |    |    |    |    |    |    |    | Tue<br>1am | Tue<br>2am | Tue<br>3am | Tue<br>4am | Tue<br>5am | Tue<br>6am | Tue<br>7am | Tue<br>8am | Tue<br>9am | Tue<br>10am | Tue<br>11am | Tue<br>12pm | Tue<br>1pm | Tue<br>2pm | Tue<br>3pm | Tue<br>4pm |
|----------------------|----|----|----|----|----|-------------|----|----|----|----|----|----|----|----|----|----|----|----|----|----|------------|------------|------------|------------|------------|------------|------------|------------|------------|-------------|-------------|-------------|------------|------------|------------|------------|
| 610 Bridge           | 10 | 10 | 10 | 10 | 10 | 10          | 10 | 10 | 10 | 10 | 10 | 10 | 10 | 10 | 10 | 10 | 10 | 10 | 10 | 10 | 10         | 10         | 10         | 10         | 10         | 10         | 10         | 4          | 3          | 2           | 2           | 2           | 2          | 2          | 4          | 4          |
| Kinder 1             | 10 | 10 | 10 | 10 | 10 | 10          | 10 | 10 | 10 | 10 | 10 | 10 | 10 | 10 | 10 | 10 | 10 | 10 | 10 | 10 | 10         | 10         | 10         | 10         | 10         | 10         | 10         | 5          | 5          | 4           | 4           | 3           | 2          | 3          | 4          | 4          |
| Greens<br>Bayou      | 10 | 10 | 10 | 10 | 10 | 10          | 10 | 10 | 10 | 10 | 10 | 10 | 10 | 10 | 10 | 10 | 10 | 10 | 10 | 10 | 10         | 10         | 10         | 10         | 10         | 10         | 10         | 7          | 6          | 5           | 6           | 5           | 2          | 3          | 4          | 4          |
| Shell Crude          | 10 | 10 | 10 | 10 | 10 | 10          | 10 | 10 | 10 | 10 | 10 | 10 | 10 | 10 | 10 | 10 | 10 | 10 | 10 | 10 | 10         | 10         | 10         | 10         | 10         | 10         | 10         | 9          | 9          | 7           | 9           | 8           | 2          | 3          | 4          | 4          |
| Lynchburg<br>Ferries | 10 | 10 | 10 | 10 | 10 | 10          | 10 | 10 | 10 | 10 | 10 | 10 | 10 | 10 | 10 | 10 | 10 | 10 | 10 | 10 | 10         | 10         | 10         | 10         | 10         | 10         | 10         | 9          | 9          | 7           | 9           | 8           | 2          | 3          | 3          | 4          |
| Exxon 3              | 10 | 10 | 10 | 10 | 10 | 10          | 10 | 10 | 10 | 10 | 10 | 10 | 10 | 10 | 10 | 10 | 10 | 10 | 10 | 10 | 10         | 10         | 10         | 10         | 10         | 10         | 10         | 9          | 9          | 9           | 9           | 8           | 2          | 3          | 3          | 4          |
| Morgans<br>Point     | 10 | 10 | 10 | 10 | 10 | 10          | 10 | 10 | 10 | 10 | 10 | 10 | 10 | 10 | 10 | 10 | 10 | 10 | 10 | 10 | 10         | 10         | 10         | 10         | 10         | 10         | 10         | 9          | 9          | 9           | 9           | 8           | 3          | 3          | 3          | 4          |
| 75/76                | 10 | 10 | 10 | 10 | 10 | 10          | 10 | 10 | 10 | 10 | 10 | 10 | 10 | 10 | 10 | 10 | 10 | 10 | 10 | 10 | 10         | 10         | 10         | 10         | 10         | 10         | 10         | 9          | 9          | 9           | 9           | 8           | 4          | 3          | 3          | 4          |
| 63/64                | 10 | 10 | 10 | 10 | 10 | 10          | 10 | 10 | 10 | 10 | 10 | 10 | 10 | 10 | 10 | 10 | 10 | 10 | 10 | 10 | 10         | 10         | 10         | 10         | 10         | 10         | 10         | 9          | 9          | 9           | 9           | 8           | 5          | 2          | 3          | 4          |
| 51/52                | 10 | 10 | 10 | 10 | 10 | 10          | 10 | 10 | 10 | 10 | 10 | 10 | 10 | 10 | 10 | 10 | 10 | 10 | 10 | 10 | 10         | 10         | 10         | 10         | 10         | 10         | 10         | 9          | 9          | 9           | 9           | 7           | 7          | 2          | 3          | 4          |
| 37/38                | 10 | 10 | 10 | 10 | 10 | 10          | 10 | 10 | 10 | 10 | 10 | 10 | 10 | 10 | 10 | 10 | 10 | 10 | 10 | 10 | 10         | 10         | 10         | 10         | 10         | 10         | 10         | 9          | 9          | 9           | 9           | 6           | 7          | 2          | 3          | 3          |
| 25/26                | 10 | 10 | 10 | 10 | 10 | 10          | 10 | 10 | 10 | 10 | 10 | 10 | 10 | 10 | 10 | 10 | 10 | 10 | 10 | 10 | 10         | 10         | 10         | 10         | 10         | 10         | 10         | 10         | 9          | 9           | 9           | 5           | 8          | 2          | 3          | 3          |
| 11/12                | 10 | 10 | 10 | 10 | 10 | 10          | 10 | 10 | 10 | 10 | 10 | 10 | 10 | 10 | 10 | 10 | 10 | 10 | 10 | 10 | 10         | 10         | 10         | 10         | 10         | 10         | 10         | 10         | 9          | 9           | 9           | 6           | 8          | 2          | 3          | 4          |
| 1 & 2 Bravo          | 10 | 10 | 10 | 10 | 10 | 10          | 10 | 10 | 10 | 10 | 10 | 10 | 10 | 10 | 10 | 10 | 10 | 10 | 10 | 10 | 10         | 10         | 10         | 10         | 10         | 10         | 10         | 10         | 9          | 9           | 9           | 7           | 8          | 2          | 3          | 6          |