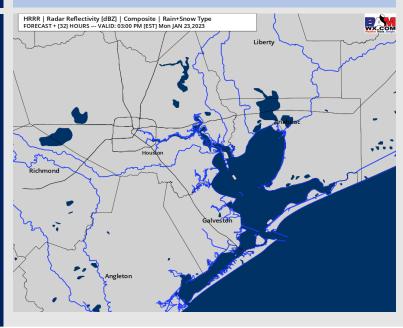

### **Forecast Discussion**

**Precip:** Anticipating dry conditions until about 8 AM. After 8 AM showers and potentially thunderstorms will begin to fill in the region throughout the morning hours, with the heaviest of rain occurring from 10 AM - 7 PM. Anticipating the cold front to pass through the region by 8 PM, bringing dry conditions for the late evening hours. The risk for severe weather will be present 1 - 6 PM where heavy rain, lightning, damaging winds will all be possible.

Temps: High temperatures Tuesday will be in the mid 60s F across all stations.

Visibility: Not anticipating a fog threat for visibility concerns, however heavy rain, especially during the 1 PM – 6 PM timeframe could reduce visibilities to less than 2 miles at times.

### Precip Forecast: 5 PM CT

High Temps Tuesday