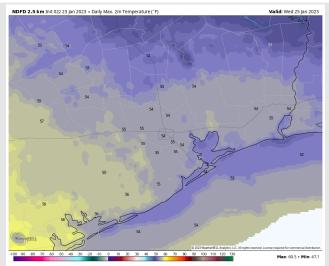

**Temps:** Much cooler behind the cold front. High temps Wednesday will be in the mid 50s F across all stations.

Visibility: Not favoring fog to be a concern at this time.

Wind Speed

**3 PM CT** 

Precip Forecast: 12 PM CT

#### High Temps Wednesday