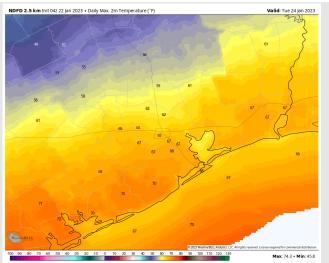

Temps: High temperatures Tuesday will be in the mid 60s F across all stations.

Visibility: Not anticipating a fog threat for visibility concerns, however heavy rain, especially during the 1 PM – 6 PM timeframe could reduce visibilities to less than 2 miles at times.