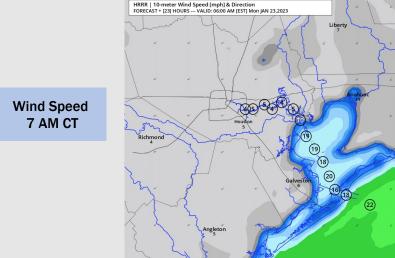

### **Forecast Discussion**

**Precip:** Anticipating a dry day. A 10% chance for a sprinkle will be possible at the Boarding Station in the early afternoon.

Wind: Sustained winds from the NNE will shift from the E by ~4 PM and ESE by midnight. Winds N of Morgan's Point will start out at 5 to 9 kts and S of Morgan's Point will be more elevated at 15-25 kts. By 10 AM winds will be at 13- 18 kts across all stations and remain as such for the rest of the day. Winds at the Boarding Station will be slightly elevated at 15 – 20 kts after 12 PM. Wind gusts of up to 25 kts will be possible across all stations from the 11 AM – 6 PM timeframe.

### Precip Forecast: 2 PM CT

Visibility: Not anticipating any visibility concerns at this time.

High Temps Today