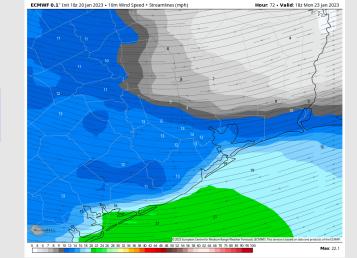

## Houston Pilots: Mon. 1/23/2023

### **Forecast Discussion**

Wind Speed

**12 PM CT** 

**Precip:** Anticipating a dry day for Monday. A 10% chance for a sprinkle will be possible at the Boarding Station in the early afternoon.

Wind: Sustained winds from the NNE will slowly veer from the east by the evening, and ESE by midnight. Winds N of Morgan's Point will start out at 5 to 9 kts and S of Morgan's Point will be more elevated at 9 - 16 kts. By 12 PM winds will be at 10 - 16 kts across all stations and remain as such for the rest of the day. Winds at the Boarding Station will be slightly elevated at 14 - 19 kts after 12 PM. Wind gusts of up to 22 kts will be possible across all stations from the 11 AM - 6 PM timeframe.