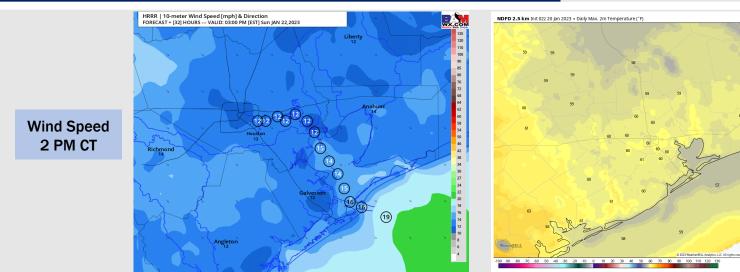

Wind: Sustained winds out of the NNW throughout the day Sunday. Winds at 4-9 kts for all station until 3 AM. After 3 AM winds pick up to 12-18 kts for all stations until 8 AM. After 8 AM winds gradually decrease back down to 4-9 kts for the rest of the day.

#### Precip Forecast: 2 PM CT

High Temps Monday