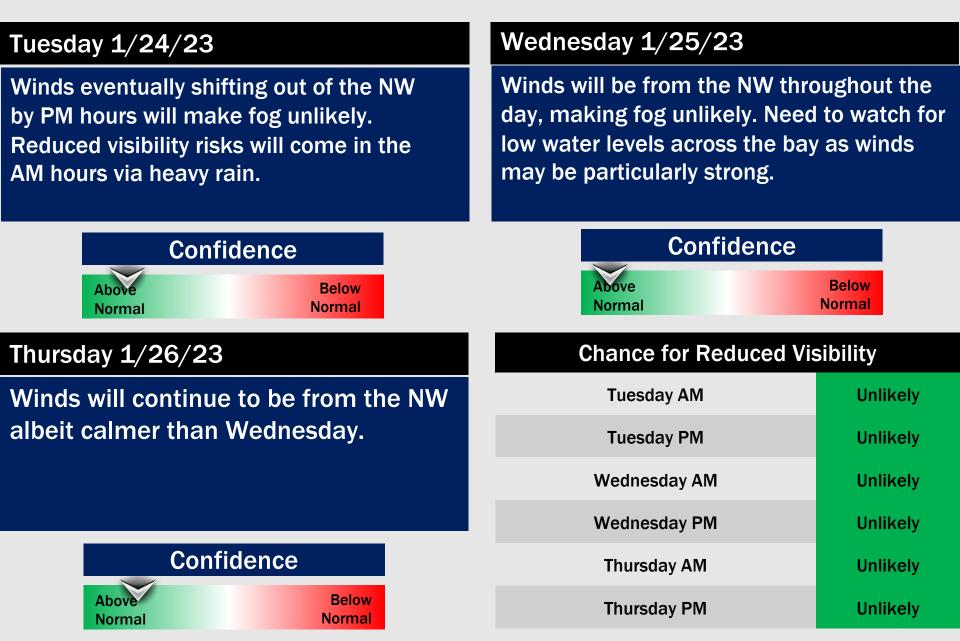

### **Forecast Discussion**

Wind Speed

**12 PM CT** 

**Precip:** Anticipating a dry day for Monday. A 10% chance for a sprinkle will be possible at the Boarding Station in the early afternoon.

Wind: Sustained winds from the NNE will slowly veer from the east by the evening, and ESE by midnight. Winds N of Morgan's Point will start out at 5 to 9 kts and S of Morgan's Point will be more elevated at 9 - 16 kts. By 12 PM winds will be at 10 - 16 kts across all stations and remain as such for the rest of the day. Winds at the Boarding Station will be slightly elevated at 14 - 19 kts after 12 PM. Wind gusts of up to 22 kts will be possible across all stations from the 11 AM - 6 PM timeframe.

**Temps:** High temperatures Monday will be in the mid to lower 60s F across all stations.

Visibility: Not anticipating any visibility concerns at this time.