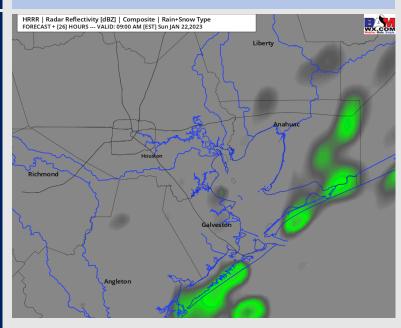

### **Forecast Discussion**

**Precip:** Anticipating dry conditions during the early AM hours Sunday until around 5 AM CT. After 5 AM CT shower chances increase to 10-20% until 10 AM. After 10 AM anticipating dry conditions the rest of the day.

#### Precip Forecast: 8 AM CT

Valid: Sun 22 Jan 2023

High Temps Sunday