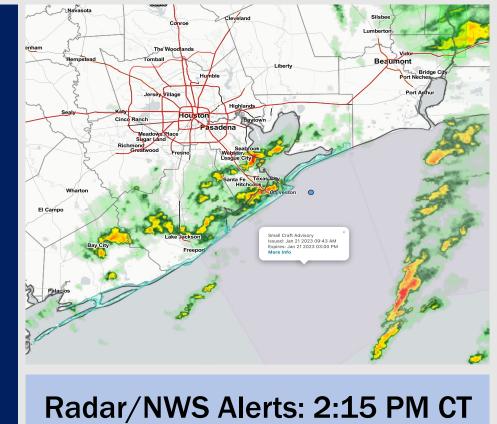

## **Houston Pilots Forecast Package**

Updated: 2:15 PM CT Saturday, January 21, 2023

Forecaster: Alyssa McClung

### Weather Headlines

- Sunday morning may pose some reduced visibilities due to low level moisture producing misty conditions and possibly a couple pockets of fog (view visibility slide). Next threat comes THU.
- Today will consist of showers and thunderstorms with Sunday and Monday being dry days.
- Elevated winds for stations South of Morgan's Point will still be in play, especially near the Boarding Station (gusts of 25 kts possible into the evening). Sunday/Monday will feature winds in the 10 -15-kt range.
- Worth keeping eyes out on Wednesday Thursday next week for low water levels over the bay from prolonged elevated NW winds.

Houston Pilots

As always, please do not hesitate to reach out to us with any forecast questions via the chat option on the Weather Porthole or our on-call number, (317)-560-8122 press 1 for forecast questions.