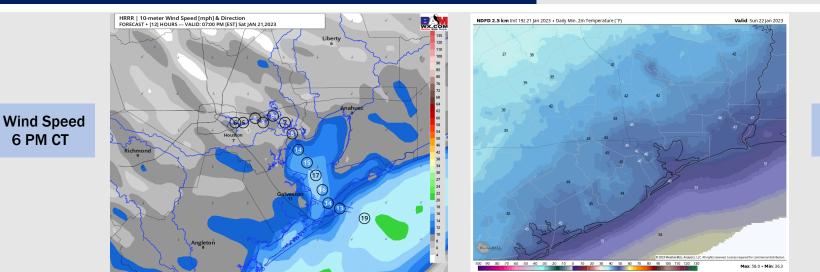

Wind: Sustained winds will continue at 5-10 kts N of Morgan's Point and 10-18 kts S of Morgan's Point the next couple hours. By 4 PM, winds will calm down to 3-8 kts N of Morgan's Point and 8-14 kts S of Morgan's Point for the rest of the day. Wind gusts of 25+ kts will be possible until 4 PM near the boarding station.

**Temps:** Low temps Sunday morning I the low to near 50 F at the Boarding Station and in the mid 40s F at all other stations.

Visibility: Not anticipating a fog threat for stations at this time as front continues to work through the area. Pockets of heavy rain my slightly reduce visibility to 4 miles for brief periods of time. Watching for misty conditions after midnight.

#### Precip Forecast: 6 PM CT

Low Temps Sunday AM