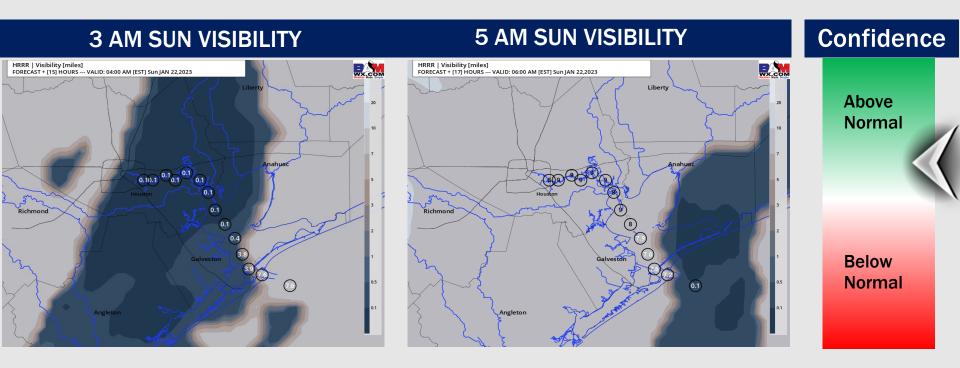

**Temps:** High temperatures Sunday in the upper 50s for all stations.

Visibility: Visibilities may be reduced due to misty conditions with isolated areas of patchy fog being a risk through the early AM hours (View visibility slide for more details)