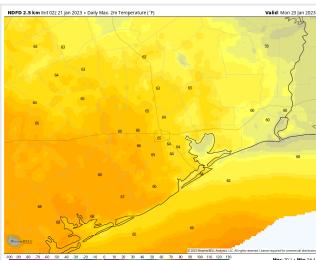

#### Precip Forecast: 8 AM CT

Valid: Sun 22 Jan 2023

High Temps Sunday

**Temps:** High temperatures Sunday in the upper 50s for all stations.

Visibility: Visibilities may be reduced due to misty conditions with isolated areas of patchy fog being a risk through the early AM hours (View visibility slide for more details)