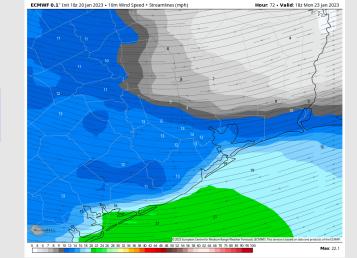

# Houston Pilots: Mon. 1/23/2023

### **Forecast Discussion**

Wind Speed

**12 PM CT** 

**Precip:** Anticipating a dry day for Monday. A 10% chance for a sprinkle will be possible at the Boarding Station in the early afternoon.

Wind: Sustained winds from the NNE will slowly veer from the east by the evening, and ESE by midnight. Winds N of Morgan's Point will start out at 5 to 9 kts and S of Morgan's Point will be more elevated at 9 - 16 kts. By 12 PM winds will be at 10 - 16 kts across all stations and remain as such for the rest of the day. Winds at the Boarding Station will be slightly elevated at 14 - 19 kts after 12 PM. Wind gusts of up to 22 kts will be possible across all stations from the 11 AM - 6 PM timeframe.