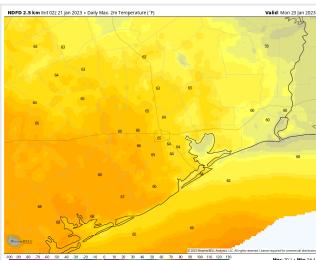

**Temps:** High temperatures Monday will be in the mid to lower 60s F across all stations.

Visibility: Not anticipating any visibility concerns at this time.

### Precip Forecast: 2 PM CT

High Temps Monday