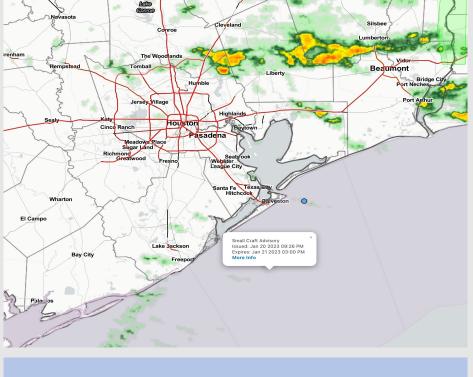

### Radar/NWS Alerts: 5:00 AM CT

As always, please do not hesitate to reach out to us with any forecast questions via the chat option on the Weather Porthole or our on-call number, (317)-560-8122 press 1 for forecast questions.

# **Houston Pilots Visibility Report**

| $\succ$ Anticipating a low to medium risk for visibility reduced to 3 – 5 |
|---------------------------------------------------------------------------|
| miles early Sunday between 1 – 4 AM CT as low level moisture              |
| encourages misty conditions ahead of front.                               |

| > A few isolated pockets of fog (visibility less than 1 mile) mixed |
|---------------------------------------------------------------------|
| within these misty conditions cannot be ruled out for stations N of |
| Morgan's Point with the greatest risk being between 2 – 3 AM CT.    |

- Threat if favored to start at the 610 Bridge and continue to work south out ahead of cold front.
- > Favoring fog threat to end after 4 AM CT.

| TIMEFRAME<br>DISCUSSED | THREAT    |
|------------------------|-----------|
| 1 AM SUN - 4 AM SUN    | Low - Med |