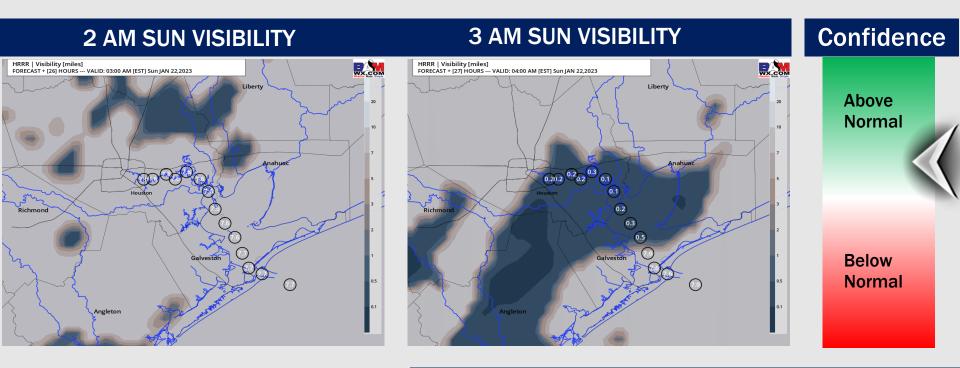

# **Houston Pilots Visibility Report**

| $\succ$ Anticipating a low to medium risk for visibility reduced to 3 – 5 |
|---------------------------------------------------------------------------|
| miles early Sunday between 1 – 4 AM CT as low level moisture              |
| encourages misty conditions ahead of front.                               |

| > A few isolated pockets of fog (visibility less than 1 mile) mixed |
|---------------------------------------------------------------------|
| within these misty conditions cannot be ruled out for stations N of |
| Morgan's Point with the greatest risk being between 2 – 3 AM CT.    |

- Threat if favored to start at the 610 Bridge and continue to work south out ahead of cold front.
- > Favoring fog threat to end after 4 AM CT.

| TIMEFRAME<br>DISCUSSED | THREAT    |
|------------------------|-----------|
| 1 AM SUN - 4 AM SUN    | Low - Med |