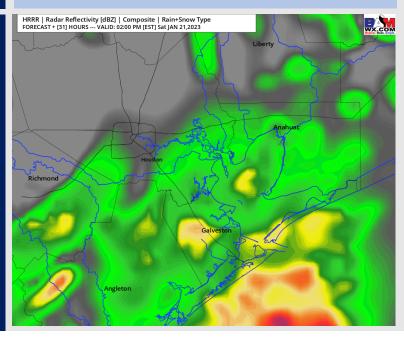

### **Forecast Discussion**

**Precip:** Scattered showers/thunderstorms chances of 40% will continue through 1 PM. After 1 PM, storm/shower chances will start to increase in coverage and become more widespread. Chances will increase to 70% until 8 PM. From 8-10 PM, chances decrease back down to 30-40%. After 10 PM, anticipating dry conditions.

#### Precip Forecast: 1 PM CT

High Temps Saturday