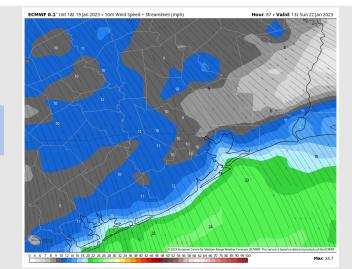

### **Forecast Discussion**

Wind Speed

**7 PM CT** 

**Precip:** Anticipating dry conditions during the early AM hours Sunday until around 5 AM CT. After 5 AM CT shower chances increase to 10-20% until 10 AM. After 10 AM anticipating dry conditions the rest of the day.

Wind: Sustained winds out of the NNW throughout the day Sunday. Winds at 4-9 kts for all station until 3 AM. After 3 AM winds pick up to 12-18 kts for all stations until 8 AM. After 8 AM winds gradually decrease back down to 4-9 kts for the rest of the day.