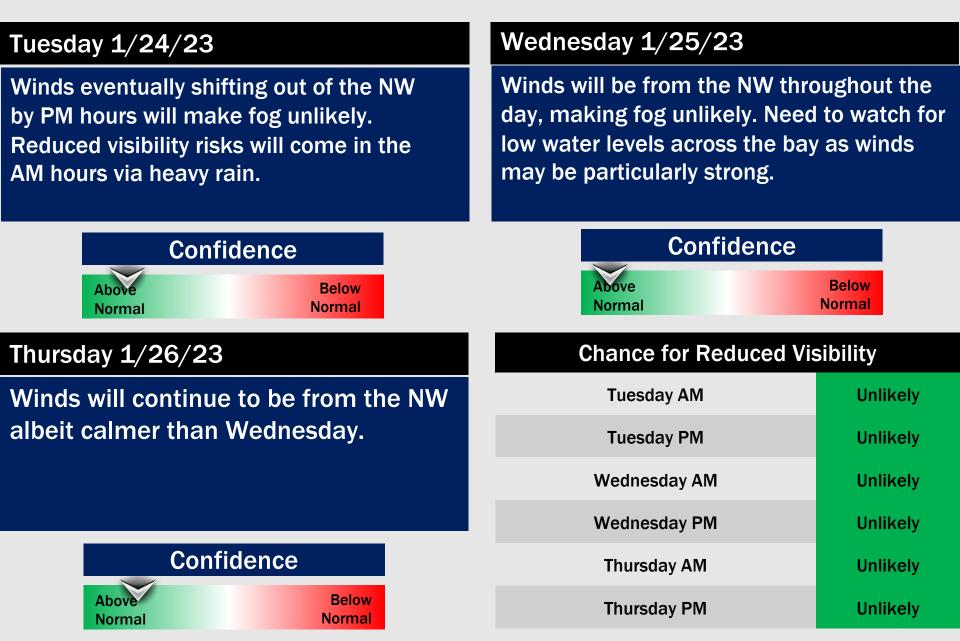

### Weather Headlines

- Sunday morning may pose some reduced visibilities due to low level moisture producing misty conditions and possibly a couple pockets of fog (view visibility slide). Next threat comes THU.
- Today will consist of showers and thunderstorms with Sunday and Monday being dry days.
- Elevated winds for stations South of Morgan's Point will still be in play, especially near the Boarding Station (gusts of 30 35 kts possible today).
  Sunday/Monday will feature winds in the 10 -15-kt range.
- Worth keeping eyes out on Wednesday Thursday next week for low water levels over the bay from prolonged elevated NW winds.