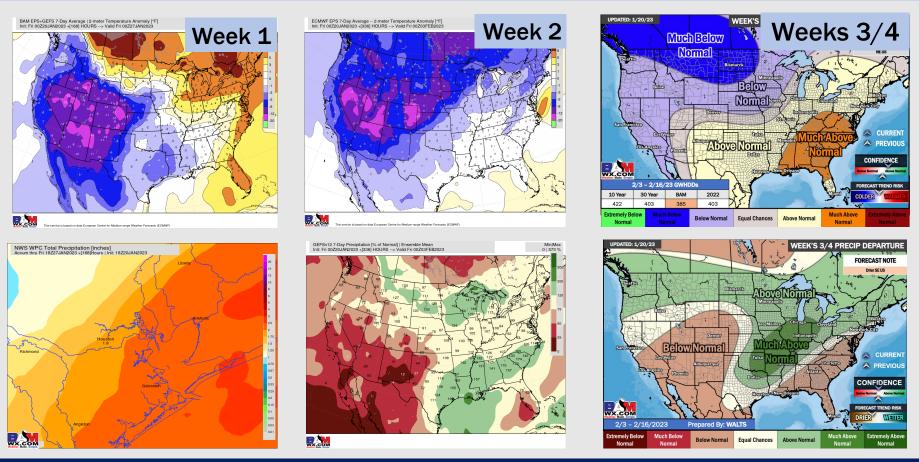

## Houston Pilots: 1/21/23

- Next rain chances come Saturday and the following Tuesday will leading to a slightly more active pattern vs average. Temps will be below normal.
- Above normal precipitation and near normal temperatures are expected for the 2 week timeframe.
- Near normal precipitation chances and above normal temperatures expected in the weeks <sup>3</sup>/<sub>4</sub> timeframe.