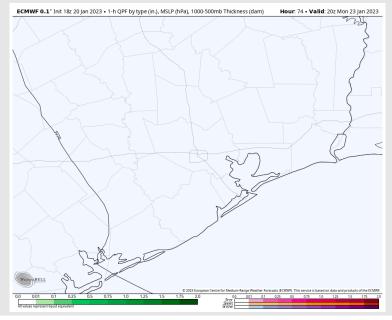

### Precip Forecast: 2 PM CT

High Temps Monday

### **Forecast Discussion**

Wind Speed

**12 PM CT** 

**Precip:** Anticipating a dry day for Monday. A 10% chance for a sprinkle will be possible at the Boarding Station in the early afternoon.

Wind: Sustained winds from the NNE will slowly veer from the east by the evening, and ESE by midnight. Winds N of Morgan's Point will start out at 5 to 9 kts and S of Morgan's Point will be more elevated at 9 - 16 kts. By 12 PM winds will be at 10 - 16 kts across all stations and remain as such for the rest of the day. Winds at the Boarding Station will be slightly elevated at 14 - 19 kts after 12 PM. Wind gusts of up to 22 kts will be possible across all stations from the 11 AM - 6 PM timeframe.