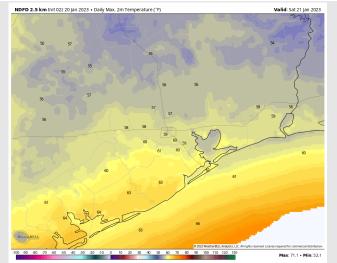

**Temps:** High temperatures on Saturday will be in the low 60s F across all stations.

Visibility: Not anticipating a fog threat for stations at this time as front continues to work through the area. Pockets of heavy rain my slightly reduce visibility to 4 miles for brief periods of time.