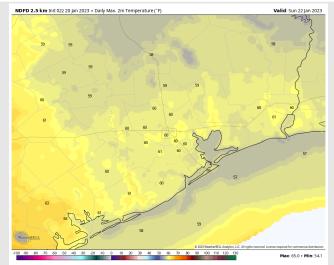

#### High Temps Sunday

**Temps:** High temperatures Sunday in the upper 50s for all stations.

Visibility: Visibilities may be reduced due to misty conditions with isolated areas of patchy fog being a risk through the early AM hours