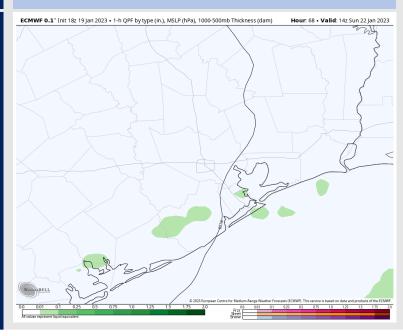

#### Precip Forecast: 1 PM CT

High Temps Saturday

### **Forecast Discussion**

**Precip:** Scattered showers/thunderstorms chances of 40% will continue through 1 PM. After 1 PM, storm/shower chances will start to increase in coverage and become more widespread. Chances will increase to 70% until 8 PM. From 8-10 PM, chances decrease back down to 30-40%. After 10 PM, anticipating dry conditions.