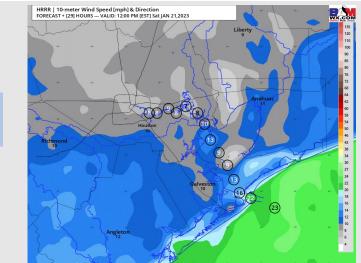

Wind: Winds will start out of the ENE during the AM hours Saturday before shifting to coming out of the NE during the afternoon/evening. Sustained winds will continue at 8-13 kts N of Morgan's Point and 10-18 kts S of Morgan's Point. By 4 PM, winds will calm down to 3-8 kts N of Morgan's Point and 8-14 kts S of Morgan's Point for the rest of the day. Wind gusts of 25+ kts will be possible until 4 PM near the boarding station.

Wind: Sustained winds out of the NNW throughout the day Sunday. Winds at 4-9 kts for all station until 3 AM. After 3 AM winds pick up to 12-18 kts for all stations until 8 AM. After 8 AM winds gradually decrease back down to 4-9 kts for the rest of the day.