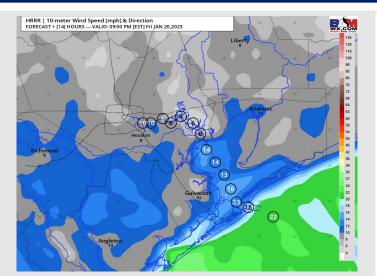

Wind: Sustained winds will be from the ENE today at 8 – 13 kts N of Morgan's Point and 13 – 18 kts S of Morgan's Point. Winds at the Boarding Station around 20 - 25 MPH. Wind gusts near the Boarding Station of 30 – 35 kts possible throughout the evening.

#### **Precip Forecast: 6 PM CT**

Wind Speed 8 PM CT

Low Temps Saturday AM