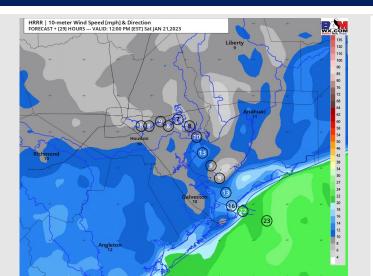

#### **Precip Forecast: 1 PM CT**

Wind Speed 11 AM CT

High Temps Saturday

Wind: Winds will start out of the ENE during the AM hours Saturday before shifting to coming out of the NE during the afternoon/evening. Sustained winds will continue at 8-13 kts N of Morgan's Point and 10-18 kts S of Morgan's Point. By 4 PM, winds will calm down to 3-8 kts N of Morgan's Point and 8-14 kts S of Morgan's Point for the rest of the day. Wind gusts of 25+ kts will be possible until 4 PM near the boarding station.