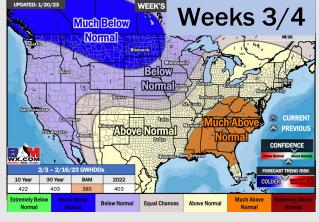

### Houston Pilots: 1/20/23

- Next rain chances come Saturday and the following Tuesday will leading to a slightly more active pattern vs average. Temps will be below normal.
- > Above normal precipitation and near normal temperatures are expected for the 2 week timeframe.
- > Near normal precipitation chances and above normal temperatures expected in the weeks 3/4 timeframe.