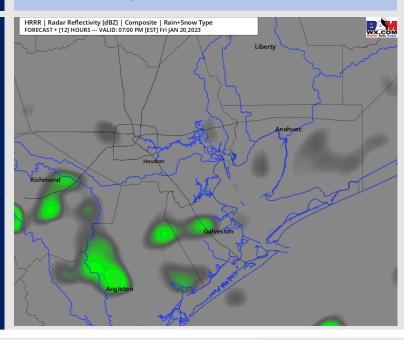

### **Forecast Discussion**

Precip: Anticipating rain chances to increase (40%) getting further into the PM with drizzle / sprinkles with best chances for a light shower coming closer to 11 PM / Midnight.

#### **Precip Forecast: 6 PM CT**

Wind Speed 8 PM CT

Low Temps Saturday AM