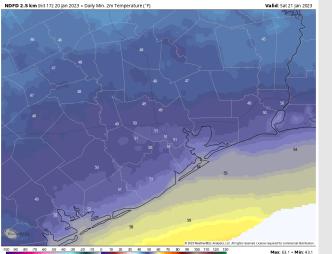

Temps: Low temps in the mid 50s F near the Boarding Station and in the low 50s F at all other stations.

Visibility: Not anticipating any visibility concerns via fog, but rain showers could reduce visibility to less than 5 miles for brief periods in the late evening.

#### **Precip Forecast: 6 PM CT**

Wind Speed 8 PM CT

Low Temps Saturday AM