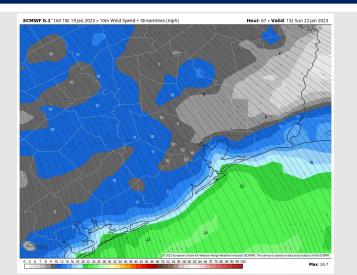

t: 1 PM CT**



Wind Speed 11 AM CT





High Temps Saturday

## Houston Pilots: Sun. 1/22/2023





### **Forecast Discussion**

Precip: Anticipating dry conditions during the early AM hours Sunday until around 5 AM CT. After 5 AM CT shower chances increase to 10-20% until 10 AM. After 10 AM anticipating dry conditions the rest of the day.

Wind: Sustained winds out of the NNW throughout the day Sunday. Winds at 4-9 kts for all station until 3 AM. After 3 AM winds pick up to 12-18 kts for all stations until 8 AM. After 8 AM winds gradually decrease back down to 4-9 kts for the rest of the day.

**Temps:** High temperatures Sunday in the upper 50s for all stations.

Visibility: Not anticipating any visibility concerns at this time.

#### **Precip Forecast: 8 AM CT**



Wind Speed 7 PM CT





High Temps Sunday

### Houston Pilots: 1/20/23

















- Next rain chances come Saturday and the following Tuesday will leading to a slightly more active pattern vs average. Temps will be below normal.
- > Above normal precipitation and near normal temperatures are expected for the 2 week timeframe.
- > Near normal precipitation chances and above normal temperatures expected in the weeks 3/4 timeframe.