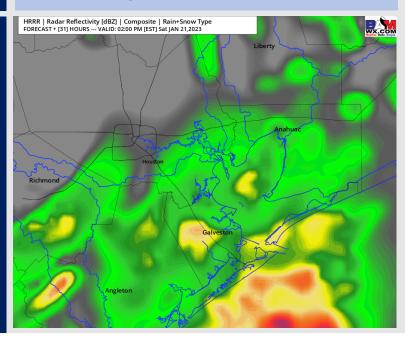

#### **Precip Forecast: 1 PM CT**

Wind Speed 11 AM CT

High Temps Saturday

### **Forecast Discussion**

Precip: Scattered showers/storms chances of 40% will continue through 1 PM. After 1 PM, storm/shower chances will start to increase in coverage and become more widespread. Chances will increase to 70% until 8 PM. From 8-10 PM, chances decrease back down to 30-40%. After 10 PM, anticipating dry conditions.