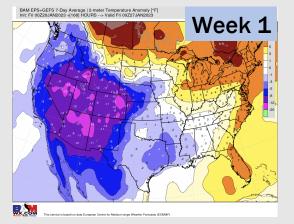

### Houston Pilots: 1/20/23

- Next rain chances come Saturday and the following Tuesday will leading to a slightly more active pattern vs average. Temps will be below normal.
- > Above normal precipitation and near normal temperatures are expected for the 2 week timeframe.
- > Near normal precipitation chances and above normal temperatures expected in the weeks 3/4 timeframe.