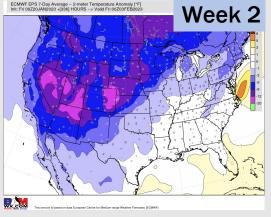

### Houston Pilots: 1/20/23

- Next rain chances come Saturday and the following Tuesday will leading to a slightly more active pattern vs average. Temps will be below normal.
- > Above normal precipitation and near normal temperatures are expected for the 2 week timeframe.
- > Near normal precipitation chances and above normal temperatures expected in the weeks 3/4 timeframe.