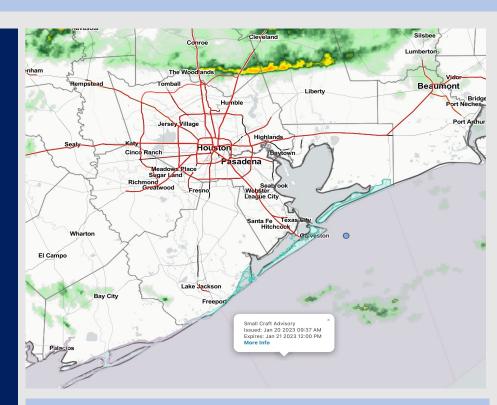

Radar/NWS Alerts: 12:00 PM CT

As always, please do not hesitate to reach out to us with any forecast questions via the chat option on the Weather Porthole or our on-call number, (317)-560-8122 press 1 for forecast questions.