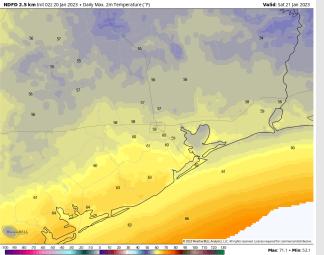

#### **Precip Forecast: 1 PM CT**

Wind Speed 11 AM CT

High Temps Saturday

Temps: High temperatures on Saturday will be in the low 60s F across all stations.

Visibility: Not anticipating a fog threat for stations at this time as front continues to work through the area. Pockets of heavy rain my slightly reduce visibility to 4 miles for brief periods of time.