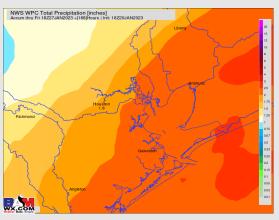

### **Forecast Discussion**

Precip: Anticipating rain chances to increase (40%) getting further into the PM with drizzle / sprinkles with best chances for a light shower coming closer to 11 PM / Midnight.

#### **Precip Forecast: 6 PM CT**

Wind Speed 8 PM CT

Low Temps Saturday AM