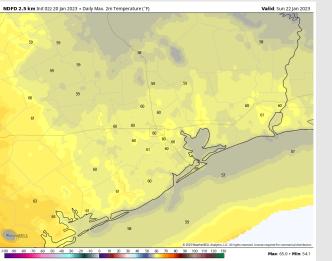

Temps: High temperatures on Saturday will be in the low 60s F across all stations.

Visibility: Not anticipating a fog threat for stations at this time as front continues to work through the area. Pockets of heavy rain my slightly reduce visibility to 4 miles for brief periods of time.

#### **Precip Forecast: 1 PM CT**

Wind Speed 11 AM CT

High Temps Saturday