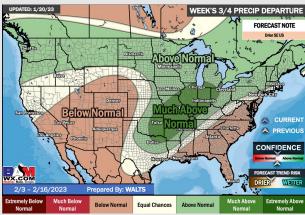

### Houston Pilots: 1/20/23

- Next rain chances come Saturday and the following Tuesday will leading to a slightly more active pattern vs average. Temps will be below normal.
- > Above normal precipitation and near normal temperatures are expected for the 2 week timeframe.
- > Near normal precipitation chances and above normal temperatures expected in the weeks 3/4 timeframe.