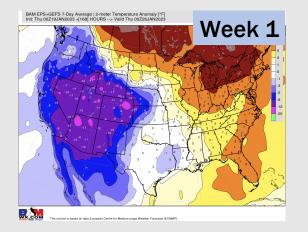

# Houston Pilots: 1/20/23

- Next rain chances come Saturday, and the following Tuesday will le
- Next rain chances come Saturday, and the following Tuesday will lead to a slightly more active pattern vs average. Temps will be near normal.
- Near normal precipitation and near normal temperatures are expected for the 2 week timeframe.
- > Near normal precipitation chances and above normal temperatures expected in the weeks 3/4 timeframe.