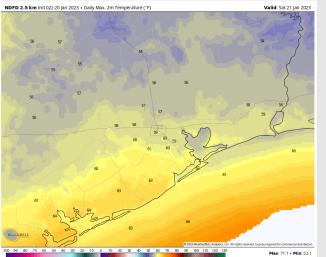

Temps: High temperatures on Saturday will be in the low 60s F across all stations.

Visibility: Not anticipating a fog threat for stations at this time as front continues to work through the area. Pockets of heavy rain my slightly reduce visibility to 4 miles for brief periods of time.

#### **Precip Forecast: 4 PM CT**

Wind Speed 5 PM CT

High Temps Saturday