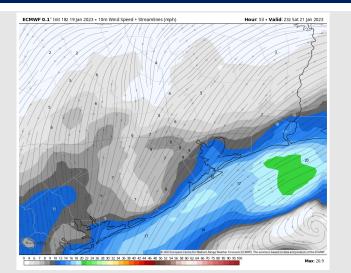

Wind: Winds will start out of the ENE during the AM hours Saturday before shifting to coming out of the NE during the afternoon/evening. Sustained winds will continue at 8-13 kts N of Morgan's Point and 10-18 kts S of Morgan's Point. By 4 PM, winds will calm down to 3-8 kts N of Morgan's Point and 8-14 kts S of Morgan's Point for the rest of the day. Wind gusts of 25+ kts will be possible until 4 PM near the boarding station.

#### **Precip Forecast: 4 PM CT**

Wind Speed 5 PM CT

High Temps Saturday