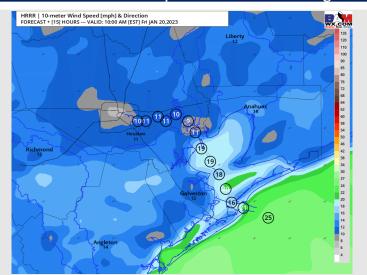

#### **Precip Forecast: 3 PM CT**

Wind Speed 9 AM CT

High Temps Today

Wind: Sustained winds will be from the NE today. Winds will be increasing throughout the morning to 8 – 13 kts N of Morgan's Point and 13 – 18 kts S of Morgan's Point by 7 AM. Winds at the Boarding Station around 25 MPH. After 1 PM, winds will decrease to 5 – 10 kts N of stations 25/26 with with S still at 20 – 25 kts. Wind gusts near the Boarding Station of 30 – 35 kts possible throughout the day (primarily between 5 AM – 5 PM).