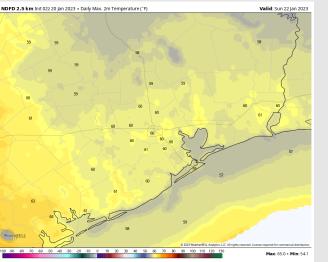

# Houston Pilots: Sun. 1/22/2023

**Temps:** High temperatures Sunday in the upper 50s for all stations.

Visibility: Not anticipating any visibility concerns at this time.

#### **Precip Forecast: 8 AM CT**

Wind Speed 7 PM CT

High Temps Sunday