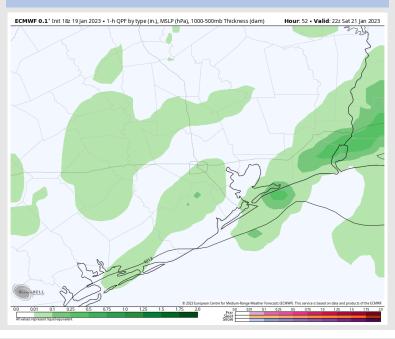

#### **Forecast Discussion**

Precip: Scattered showers/storms chances of 40% will continue through 1 PM. After 1 PM, storm/shower chances will start to increase in coverage and become more widespread. Chances will increase to 70% until 8 PM. From 8-10 PM, chances decrease back down to 30-40%. After 10 PM, anticipating dry conditions.

#### **Precip Forecast: 4 PM CT**

Wind Speed 5 PM CT

High Temps Saturday