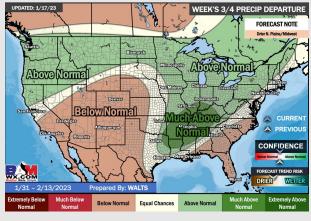

# Houston Pilots: 1/20/23

- Next rain chances come Saturday, and the following Tuesday will le
- Next rain chances come Saturday, and the following Tuesday will lead to a slightly more active pattern vs average. Temps will be near normal.
- Near normal precipitation and near normal temperatures are expected for the 2 week timeframe.
- > Near normal precipitation chances and above normal temperatures expected in the weeks 3/4 timeframe.