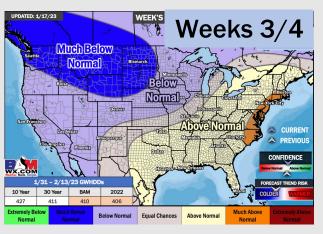

# Houston Pilots: 1/20/23

- Next rain chances come Saturday, and the following Tuesday will le
- Next rain chances come Saturday, and the following Tuesday will lead to a slightly more active pattern vs average. Temps will be near normal.
- Near normal precipitation and near normal temperatures are expected for the 2 week timeframe.
- > Near normal precipitation chances and above normal temperatures expected in the weeks 3/4 timeframe.