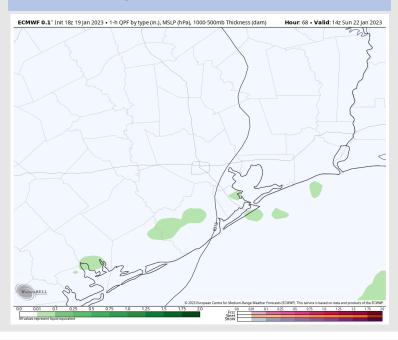

### **Forecast Discussion**

Precip: Anticipating dry conditions during the early AM hours Sunday until around 5 AM CT. After 5 AM CT shower chances increase to 10-20% until 10 AM. After 10 AM anticipating dry conditions the rest of the day.

#### **Precip Forecast: 8 AM CT**

Wind Speed 7 PM CT

High Temps Sunday