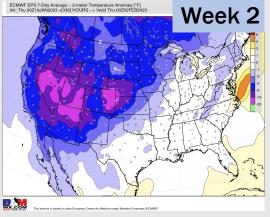

# Houston Pilots: 1/20/23

- Next rain chances come Saturday, and the following Tuesday will le
- Next rain chances come Saturday, and the following Tuesday will lead to a slightly more active pattern vs average. Temps will be near normal.
- Near normal precipitation and near normal temperatures are expected for the 2 week timeframe.
- > Near normal precipitation chances and above normal temperatures expected in the weeks 3/4 timeframe.