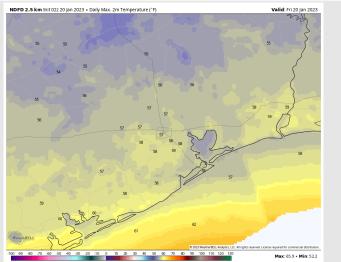

#### **Precip Forecast: 3 PM CT**

Wind Speed 9 AM CT

High Temps Today

Temps: High temperatures today will be in the low 60s to upper 50s F across all stations.

**Visibility:** Not anticipating any visibility concerns via fog, but rain showers could reduce visibility to less than 5 miles for brief periods in the late evening.