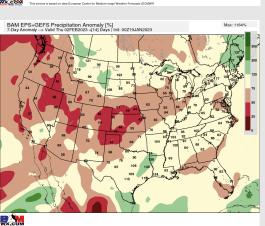

# Houston Pilots: 1/20/23

- Next rain chances come Saturday, and the following Tuesday will le
- Next rain chances come Saturday, and the following Tuesday will lead to a slightly more active pattern vs average. Temps will be near normal.
- Near normal precipitation and near normal temperatures are expected for the 2 week timeframe.
- > Near normal precipitation chances and above normal temperatures expected in the weeks 3/4 timeframe.