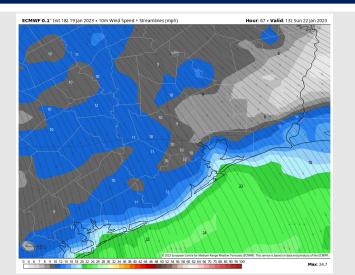

# Houston Pilots: Sun. 1/22/2023

Wind: Sustained winds out of the NNW throughout the day Sunday. Winds at 4-9 kts for all station until 3 AM. After 3 AM winds pick up to 12-18 kts for all stations until 8 AM. After 8 AM winds gradually decrease back down to 4-9 kts for the rest of the day.