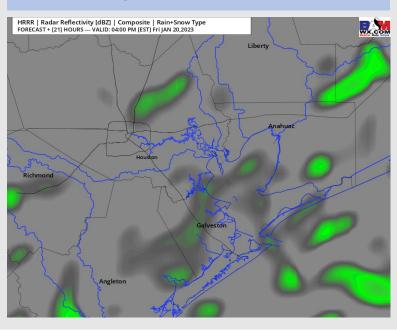

#### **Precip Forecast: 3 PM CT**

Wind Speed 9 AM CT

High Temps Today

### **Forecast Discussion**

Precip: AM hours look to be dry with increasing chances for misty conditions / drizzle (20% chance) starting around 9 AM which will continue throughout the day. Chances increase again (40%) getting further into the evening with drizzle likely turning into scattered sprinkles with best chances for a light shower coming closer to 11 PM / Midnight.