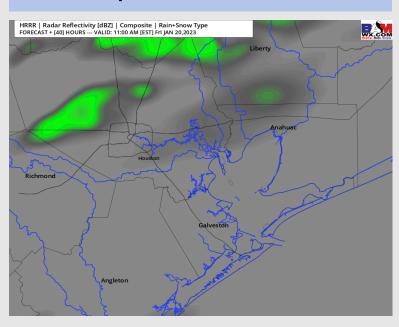

### **Forecast Discussion**

Precip: AM hours look to be dry with increasing chances for spotty showers (20% chance) north of Morgan's Point from 10 AM – 2 PM. Starting at 5 PM scattered showers and light rain will begin to work into the area. Chance of rain is higher here at 40%.