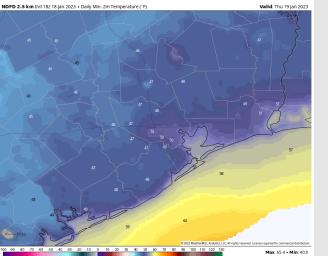

Temps: Favoring low temperatures Friday AM in the mid 50s F near the Boarding Station and in the upper 40s F to near 50 F.

Visibility: Not anticipating any visibility concerns at this time.

#### **Precip Forecast: 10 PM CT**

Wind Speed 8 PM CT

Low Temps Friday AM