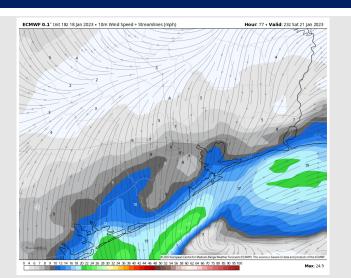

## Houston Pilots: Sat. 1/21/2023

#### **Forecast Discussion**

Precip: Scattered showers/storms chances of 40% will continue through 2 PM. After 2 PM, storm/shower chances will start to increase in coverage and become more widespread. Chances will increase to 70% until 8 PM. From 8-10 PM, chances decrease back down to 40%. After 10 PM, anticipating dry conditions.

Wind: Winds will start out of the ENE during the AM hours Saturday before shifting to coming out of the NE during the afternoon/evening. Sustained winds will continue at 8-13 kts N of Morgan's Point and 10-17 kts S of Morgan's Point. By 4 PM, winds will calm down to 3-8 kts N of Morgan's Point and 8-13 kts S of Morgan's Point for the rest of the day. Wind gusts of 25+ kts will be possible until 4 PM near the boarding station.

Temps: High temperatures on Saturday will be in the low 60s F across all stations.

Visibility: Not anticipating a fog threat for stations at this time as front continues to work through the area. Pockets of heavy rain my slightly reduce visibility to 4 miles for brief periods of time.

#### **Precip Forecast: 4 PM CT**

Wind Speed 5 PM CT

High Temps Saturday