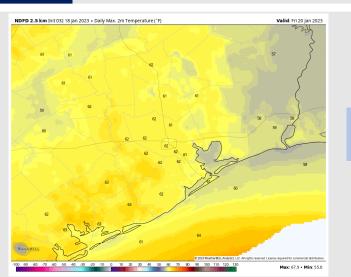

Temps: High temperatures on Saturday will be in the low 60s F across all stations.

Visibility: Not anticipating a fog threat for stations at this time as front continues to work through the area. Pockets of heavy rain my slightly reduce visibility to 4 miles for brief periods of time.