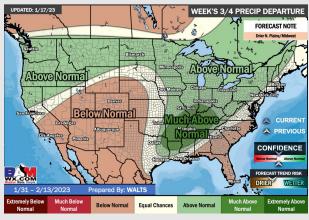

### Houston Pilots: 1/19/23

- Next rain chances come Saturday, and the following Tuesday will lead to a slightly more active pattern vs average. Temps will be near normal.
- Near normal precipitation and near normal temperatures are expected for the 2 week timeframe.
- > Near normal precipitation chances and above normal temperatures expected in the weeks 3/4 timeframe.