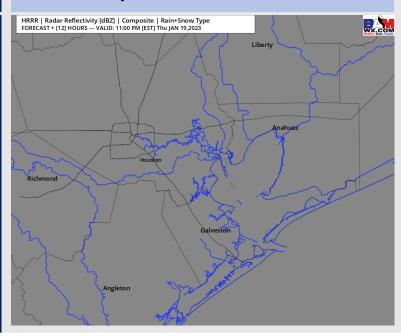

### **Forecast Discussion**

**Precip:** Anticipating dry conditions the rest of the day.

Wind: Sustained winds out of the NNW which will gradually veer NNE by the early evening. Winds currently a bit quicker at 15 – 20 kts near the Boarding Stations with all other stations 10 – 15 kts. After 2 PM winds will calm slightly to 4 – 9 kts for stations north of Morgan's Point. Gusts of 20-25+ knots will be possible until 3 PM.

Temps: Favoring low temperatures Friday AM in the mid 50s F near the Boarding Station and in the upper 40s F to near 50 F.

Visibility: Not anticipating any visibility concerns at this time.

#### **Precip Forecast: 10 PM CT**

Wind Speed 8 PM CT

Low Temps Friday AM