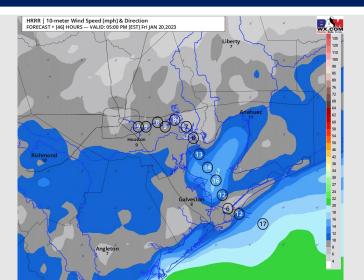

Wind: Winds will start out of the ENE during the AM hours Saturday before shifting to coming out of the NE during the afternoon/evening. Sustained winds will continue at 8-13 kts N of Morgan's Point and 10-17 kts S of Morgan's Point. By 4 PM, winds will calm down to 3-8 kts N of Morgan's Point and 8-13 kts S of Morgan's Point for the rest of the day. Wind gusts of 25+ kts will be possible until 4 PM near the boarding station.