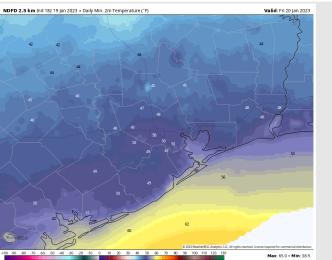

Temps: Favoring low temperatures Friday AM in the mid 50s F near the Boarding Station and in the upper 40s F to near 50 F.

Visibility: Not anticipating any visibility concerns at this time.

#### **Precip Forecast: 10 PM CT**

Wind Speed 8 PM CT

Low Temps Friday AM