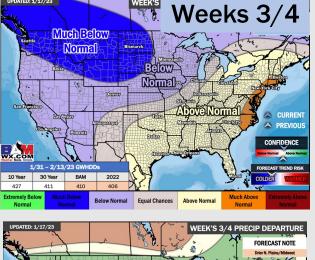

### Houston Pilots: 1/19/23

- Next rain chances come Saturday, and the following Tuesday will lead to a slightly more active pattern vs average. Temps will be near normal.
- Near normal precipitation and near normal temperatures are expected for the 2 week timeframe.
- > Near normal precipitation chances and above normal temperatures expected in the weeks 3/4 timeframe.