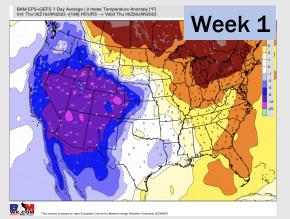

### Houston Pilots: 1/19/23

- Next rain chances come Saturday, and the following Tuesday will lead to a slightly more active pattern vs average. Temps will be near normal.
- Near normal precipitation and near normal temperatures are expected for the 2 week timeframe.
- > Near normal precipitation chances and above normal temperatures expected in the weeks 3/4 timeframe.