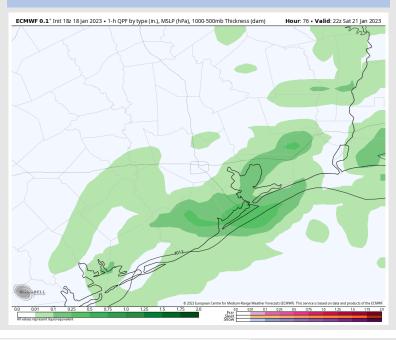

#### **Forecast Discussion**

Precip: Scattered showers/storms chances of 40% will continue through 2 PM. After 2 PM, storm/shower chances will start to increase in coverage and become more widespread. Chances will increase to 70% until 8 PM. From 8-10 PM, chances decrease back down to 40%. After 10 PM, anticipating dry conditions.