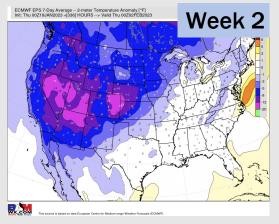

### Houston Pilots: 1/19/23

- Next rain chances come Saturday, and the following Tuesday will lead to a slightly more active pattern vs average. Temps will be near normal.
- Near normal precipitation and near normal temperatures are expected for the 2 week timeframe.
- > Near normal precipitation chances and above normal temperatures expected in the weeks 3/4 timeframe.