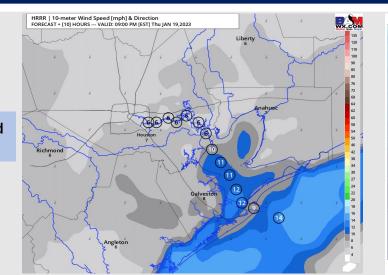

### **Forecast Discussion**

**Precip:** Anticipating dry conditions the rest of the day.

Wind: Sustained winds out of the NNW which will gradually veer NNE by the early evening. Winds currently a bit quicker at 15 – 20 kts near the Boarding Stations with all other stations 10 – 15 kts. After 2 PM winds will calm slightly to 4 – 9 kts for stations north of Morgan's Point. Gusts of 20-25+ knots will be possible until 3 PM.

#### **Precip Forecast: 10 PM CT**

Wind Speed 8 PM CT

Low Temps Friday AM