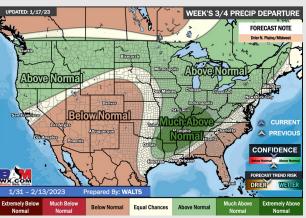

### **Houston Pilots: 1/18/23**

- Rain chances Wednesday, Saturday, and the following Tuesday will lead to a slightly more active pattern vs average. Temps will continue to remain above average.
- Week 2 precipitation is expected to be near normal for the week 2 timeframe.
  Temperatures are to be near normal as well.
- Near normal precipitation chances and above normal temperatures expected in the weeks <sup>3</sup>/<sub>4</sub> timeframe.