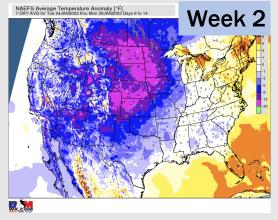

### **Houston Pilots: 1/18/23**

- Rain chances Wednesday, Saturday, and the following Tuesday will lead to a slightly more active pattern vs average. Temps will continue to remain above average.
- Week 2 precipitation is expected to be near normal for the week 2 timeframe.
  Temperatures are to be near normal as well.
- Near normal precipitation chances and above normal temperatures expected in the weeks <sup>3</sup>/<sub>4</sub> timeframe.