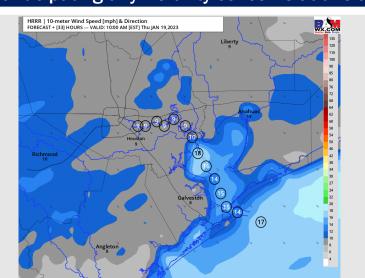

### **Forecast Discussion**

**Precip:** Anticipating a dry day for Thursday.

Wind: Winds will be sustained from the WNW for the morning hours. After 10 AM winds will begin to veer from the NNW and then finally the NNE by late afternoon. Winds will be 7 – 13 kts across all stations. After 2 PM winds will calm slightly to 4 – 9 kts. Gusts of 20+ knots will be possible.

#### **Precip Forecast: 5 AM CT**

Wind Speed 9 AM CT

High Temps Thursday