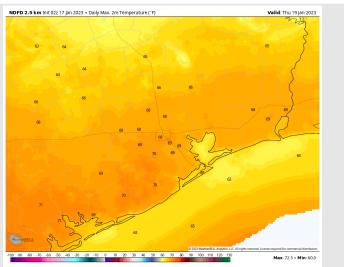

Temps: Temperatures north of Morgan's Point will be in the upper 70s F and south of Morgan's point will be in the mid to lower 70s F.

Visibility: Patchy, dense fog will once again be possible throughout the morning. A front moving through around 4 PM will relieve this threat for fog. (view visibility slide)

#### **Precip Forecast: 2 PM CT**

Wind Speed 2 PM CT

High Temps Wednesday