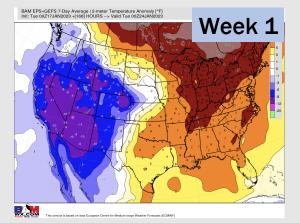

### **Houston Pilots: 1/18/23**

- Rain chances Wednesday, Saturday, and the following Tuesday will lead to a slightly more active pattern vs average. Temps will continue to remain above average.
- Week 2 precipitation is expected to be near normal for the week 2 timeframe.
  Temperatures are to be near normal as well.
- Near normal precipitation chances and above normal temperatures expected in the weeks <sup>3</sup>/<sub>4</sub> timeframe.