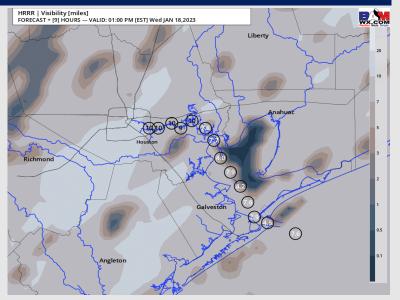

#### **12 PM WED VISIBILITY**

| TIMEFRAME<br>DISCUSSED | THREAT |
|------------------------|--------|
| CURRENT – 4 PM WED     | Medium |

- > Favoring areas of patchy fog to be between Morgan's Point and the Boarding Station. Favoring visibilities to be within the 3 - 5mile range throughout the late morning hours.
- > A couple of areas could experience denser fog with visibilities less than two miles, but favoring this to be quite patchy nature with lower confidence that it will exist.
- > The cold front looks to work through the area around 4 PM and it will wipe out fog chances moving into the evening hours.

Temps: Temperatures north of Morgan's Point will be in the upper 70s F and south of Morgan's point will be in the mid to lower 70s F.

Visibility: Patchy, dense fog will once again be possible throughout the morning. A front moving through around 4 PM will relieve this threat for fog. (view visibility slide)