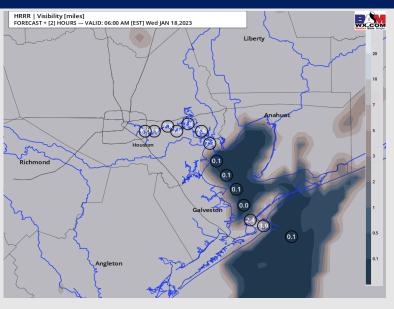

#### **5 AM WED VISIBILITY**

Temps: Temperatures north of Morgan's Point will be in the upper 70s F and south of Morgan's point will be in the mid to lower 70s F.

Visibility: Patchy, dense fog will once again be possible throughout the morning. A front moving through around 4 PM will relieve this threat for fog. (view visibility slide)