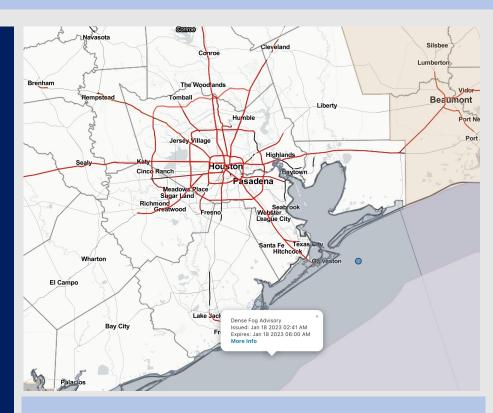

### **Weather Headlines**

- Patchy fog with a few pockets of dense fog will be possible from Morgan's Point to the Boarding Station. Fog chances will be wiped after 4 PM once the cold front pushes through.
- Today and Friday look to be rainy days with a dry period for Thursday.
- Elevated winds will be in the cards today with the risk of the Boarding Station seeing gusts 20+ knots ahead of the cold front. Friday also holds elevated gusts of up to 24 kts. Thursday features calmer winds primarily in the 5 10 kt range.
- After the cold front passes through Wednesday PM, sea fog should not be an issue through Sunday.

Radar/NWS Alerts: 5:00 AM CT

As always, please do not hesitate to reach out to us with any forecast questions via the chat option on the Weather Porthole or our on-call number, (317)-560-8122 press 1 for forecast questions.