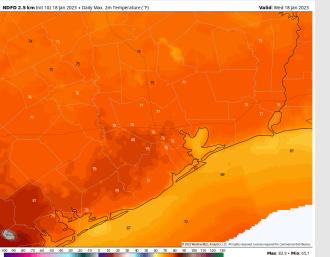

Temps: Temperatures north of Morgan's Point will be in the upper 70s F and south of Morgan's point will be in the mid to lower 70s F.

Visibility: Patchy, dense fog will once again be possible throughout the morning. A front moving through around 4 PM will relieve this threat for fog. (view visibility slide)

#### **Precip Forecast: 2 PM CT**

Wind Speed 2 PM CT

High Temps Wednesday