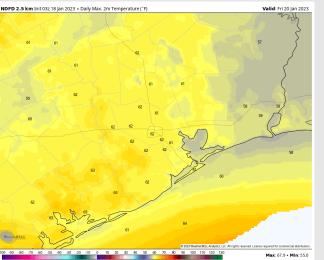

Temps: High temperatures Friday will be in the low 60s to upper 50s F across all stations.

Visibility: Not anticipating any visibility concerns via fog, but rain showers could reduce visibility to less than 5 miles for brief periods in the late evening.

### **Precip Forecast: 10 PM CT**

Wind Speed 12 PM CT

High Temps Friday