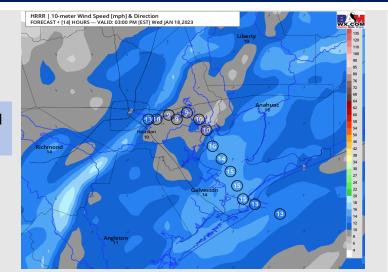

Wind: SSE winds in the AM will eventually shift to the NW between 4-6 PM thanks to a cold front. Winds north of Morgan's Point will start out at 5-10kts and south of Morgan's Point will be slightly elevated at 10-15 kts. By 1 PM winds will increase even more south of Morgan's Point to 13-18 kts just ahead of the cold front. Once the front passes through (after 6 PM) winds will calm to 3 – 7 kts across all stations. Wind gusts could range between 18 – 23 kts across all stations between 11 AM and 3 PM.

#### **Precip Forecast: 2 PM CT**

Wind Speed 2 PM CT

High Temps Wednesday