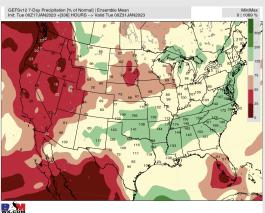

### **Houston Pilots: 1/18/23**

- Rain chances Wednesday, Saturday, and the following Tuesday will lead to a slightly more active pattern vs average. Temps will continue to remain above average.
- Week 2 precipitation is expected to be near normal for the week 2 timeframe.
  Temperatures are to be near normal as well.
- Near normal precipitation chances and above normal temperatures expected in the weeks <sup>3</sup>/<sub>4</sub> timeframe.