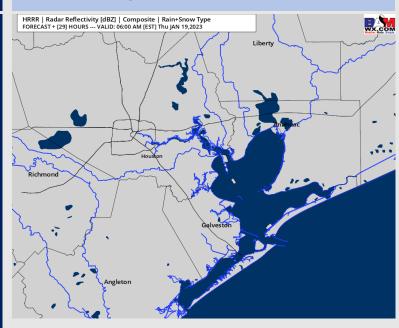

### **Forecast Discussion**

**Precip:** Anticipating a dry day for Thursday.

Wind: Winds will be sustained from the WNW for the morning hours. After 10 AM winds will begin to veer from the NNW and then finally the NNE by late afternoon. Winds will be 7 – 13 kts across all stations. After 2 PM winds will calm slightly to 4 – 9 kts. Gusts of 20+ knots will be possible.