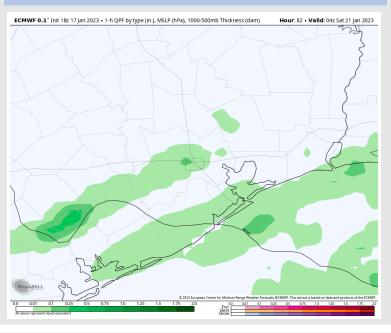

### **Forecast Discussion**

Precip: AM hours look to be dry with increasing chances for spotty showers (20% chance) north of Morgan's Point from 11 AM – 2 PM. Starting at 4 PM showers and light rain will begin to work into the area, starting at The Boarding station and pressing north. Chance of rain is higher here at 60%.

### **Precip Forecast: 10 PM CT**

Wind Speed 12 PM CT

High Temps Friday