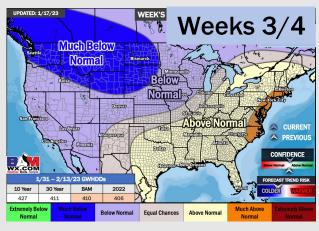

### **Houston Pilots: 1/18/23**

- Rain chances Wednesday, Saturday, and the following Tuesday will lead to a slightly more active pattern vs average. Temps will continue to remain above average.
- Week 2 precipitation is expected to be near normal for the week 2 timeframe.
  Temperatures are to be near normal as well.
- Near normal precipitation chances and above normal temperatures expected in the weeks <sup>3</sup>/<sub>4</sub> timeframe.