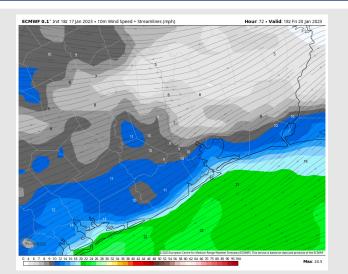

Wind: Sustained winds will be from the NE on Friday. Winds will be increasing throughout Friday AM to 8 – 13 kts N of Morgan's Point and 10 – 17 kts S of Morgan's Point by 9 AM. Winds will remain at such speeds for the remainder of the day. A few pockets of up to 20-kt sustained winds will be possible at the Boarding Station mainly during the afternoon. Wind gusts of up to 24 kts will be possible at 11/12 and the Boarding Station after 9 AM.

### **Precip Forecast: 10 PM CT**

Wind Speed 12 PM CT

High Temps Friday