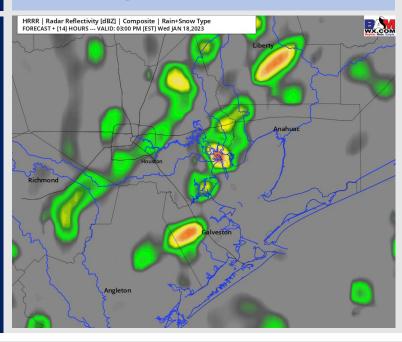

### **Forecast Discussion**

Precip: A few hit and miss light showers (30-40%) will be possible through the morning hours. 11 AM – 4 PM looks to be the best window (60-70%) for showers and thunderstorms associated with the next cold front. While a few stronger thunderstorms are possible, the better severe weather risk sits a bit north of the area.