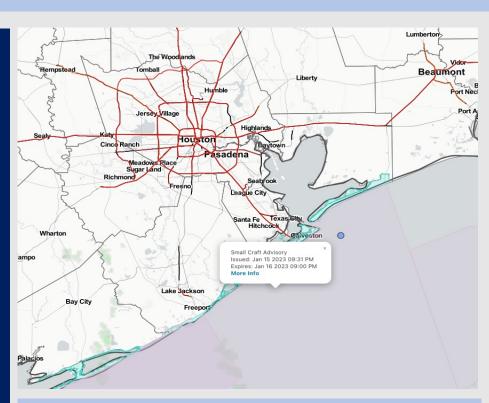

Radar/NWS Alerts: 1:00 PM CT

As always, please do not hesitate to reach out to us with any forecast questions via the chat option on the Weather Porthole or our on-call number, (317)-560-8122 press 1 for forecast questions.