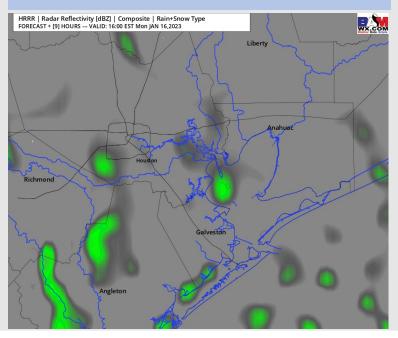

### **Forecast Discussion**

**Precip:** Hit and miss pockets of light precip will continue to be possible through the evening hours. Coverage will be rather sporadic, with overall intensity staying on the light side of things.