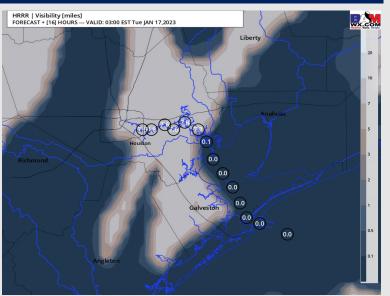

#### 3 AM CT TUE VISIBILITY

#### Confidence

- TIMEFRAME THREAT
  DISCUSSED

  6 PM MON 12 PM TUE
  MEDIUMHIGH
- A low end risk for a few patches of fog to develop as early as 6-7 PM for areas south of Morgan's Point, however we believe the better risk comes for patchy fog starting closer to ~8 PM.
- We are anticipating more widespread fog to then fill in between the 11 PM
   1 AM hours. Confidence is higher than average of seeing fog tonight and would expect some dense fog advisories to be issued once fog gets going.
- Visibility of less than 1 mile will certainly be possible with any pockets of fog.
- This threat likely persists into the mid-AM hours of Tuesday, with fog likely lifting between 9-11 AM. A few pockets of 2-4 mile visibility into the midday hours Tuesday will be possible as low clouds may not fully lift.