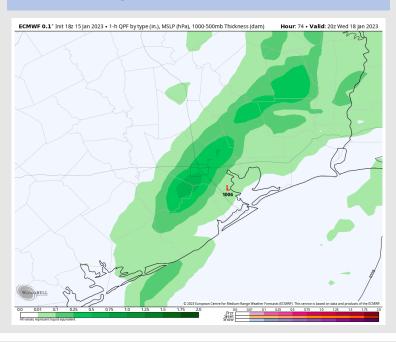

### **Forecast Discussion**

Precip: Favoring dry conditions until roughly 5 AM when showers will begin to fill in the area. The greatest chance for moderate rain will arrive around 2 PM and last until 5 PM. Showers could linger at the Boarding Station until 6 PM. After 6 PM favoring dry conditions.

#### **Precip Forecast: 2 PM CT**

Wind Speed 2 PM CT

High Temps Wednesday