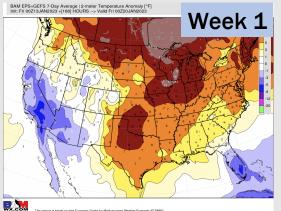

## **Houston Pilots: 1/16/23**

- A generally drier pattern with the best chances for precip coming Wed/Thu with a cold front. Temps will continue to remain above average.
- Week 2 precipitation is expected to be near normal for the week 2 timeframe.
  Temperatures are to be near normal.
- Near normal precipitation chances and above normal temperatures expected in the weeks <sup>3</sup>/<sub>4</sub> timeframe.