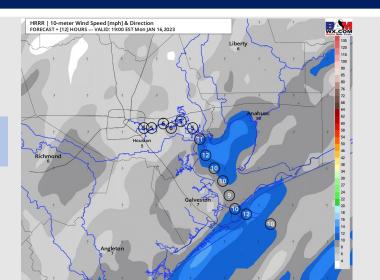

#### **Precip Forecast: 4 PM CT**

Wind Speed 6 PM CT

Low Temps
Tue AM

Wind: Winds continue out of the south at 13-18 knots for the boarding station through 7 PM, before winds drop back to 8-13 knots sustained. Winds will be closer to 5-10 knots for stations further north.