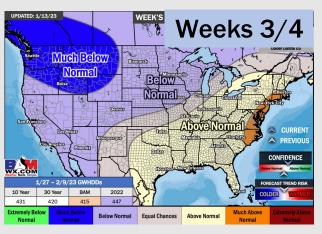

## **Houston Pilots: 1/16/23**

- A generally drier pattern with the best chances for precip coming Wed/Thu with a cold front. Temps will continue to remain above average.
- Week 2 precipitation is expected to be near normal for the week 2 timeframe.
  Temperatures are to be near normal.
- Near normal precipitation chances and above normal temperatures expected in the weeks <sup>3</sup>/<sub>4</sub> timeframe.