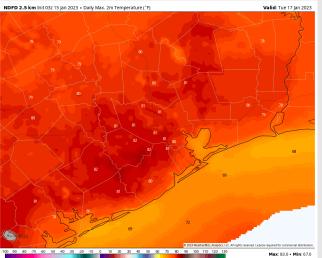

Temps: Unseasonably warm on Tuesday with temperatures near 80 F north of Morgan's Point and in the lower 70s F south of Morgan's Point.

Visibility: Sea fog will be possible on Tuesday morning as there will be substantial low-level moisture with southerly winds. While there is likely a break mid-day Tuesday, we'll need to watch Tuesday evening for additional development of fog.

#### **Precip Forecast: 2 PM CT**

Wind Speed 3 PM CT

High Temps Tuesday