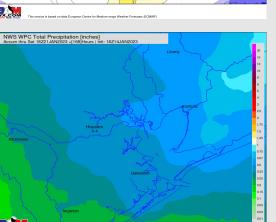

## **Houston Pilots: 1/16/23**

- A generally drier pattern with the best chances for precip coming Wed/Thu with a cold front. Temps will continue to remain above average.
- Week 2 precipitation is expected to be near normal for the week 2 timeframe.
  Temperatures are to be near normal.
- Near normal precipitation chances and above normal temperatures expected in the weeks <sup>3</sup>/<sub>4</sub> timeframe.