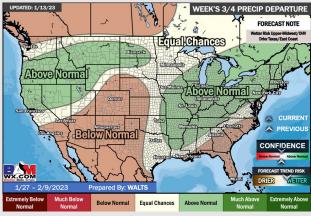

## **Houston Pilots: 1/16/23**

- A generally drier pattern with the best chances for precip coming Wed/Thu with a cold front. Temps will continue to remain above average.
- Week 2 precipitation is expected to be near normal for the week 2 timeframe.
  Temperatures are to be near normal.
- Near normal precipitation chances and above normal temperatures expected in the weeks <sup>3</sup>/<sub>4</sub> timeframe.