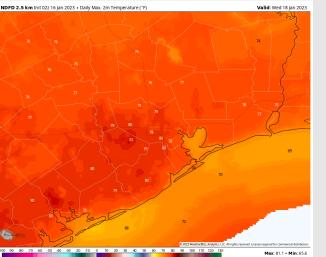

Temps: Temperatures north of Morgan's Point will be in the upper 70s F and south of Morgan's point will be in the mid to lower 70s F.

Visibility: Dense fog will be likely during the morning hours on Wednesday across all stations as there will be a lot of rising moist air ahead of the cold front with the presence of sea fog to further deteriorate visibility.

#### **Precip Forecast: 2 PM CT**

Wind Speed 2 PM CT

High Temps Wednesday