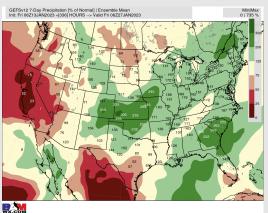

## **Houston Pilots: 1/16/23**

- A generally drier pattern with the best chances for precip coming Wed/Thu with a cold front. Temps will continue to remain above average.
- Week 2 precipitation is expected to be near normal for the week 2 timeframe.
  Temperatures are to be near normal.
- Near normal precipitation chances and above normal temperatures expected in the weeks <sup>3</sup>/<sub>4</sub> timeframe.