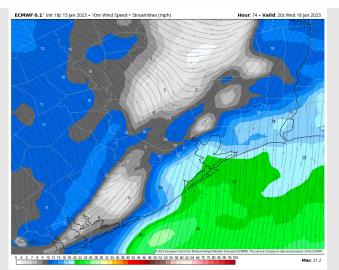

Wind: SSE winds in the AM will shift from the NW by 6 PM due to a cold front. Winds north of Morgan's Point will start out at 10 – 16 kts and south of Morgan's Point will be slightly elevated at 11 – 17 kts. By 3 PM winds will increase even more south of Morgan's Point to 14 – 21 kts just ahead of the cold front. Once the front passes through (after 6 PM) winds will calm to 3 – 7 kts across all stations. Wind gusts could range between 22 – 26 kts across all stations between 10 AM and 2 PM

#### **Precip Forecast: 2 PM CT**

Wind Speed 2 PM CT

High Temps Wednesday