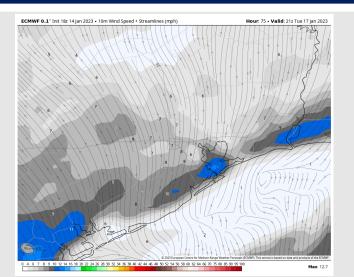

Wind: SSE winds in the AM will shift from the NW by 6 PM due to a cold front. Winds north of Morgan's Point will start out at 10 – 16 kts and south of Morgan's Point will be slightly elevated at 11 – 17 kts. By 3 PM winds will increase even more south of Morgan's Point to 14 – 21 kts just ahead of the cold front. Once the front passes through (after 6 PM) winds will calm to 3 – 7 kts across all stations. Wind gusts could range between 22 – 26 kts across all stations between 10 AM and 2 PM

#### **Precip Forecast: 2 PM CT**

Wind Speed 2 PM CT

High Temps Wednesday