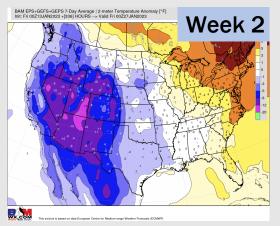

## **Houston Pilots: 1/16/23**

- A generally drier pattern with the best chances for precip coming Wed/Thu with a cold front. Temps will continue to remain above average.
- Week 2 precipitation is expected to be near normal for the week 2 timeframe.
  Temperatures are to be near normal.
- Near normal precipitation chances and above normal temperatures expected in the weeks <sup>3</sup>/<sub>4</sub> timeframe.