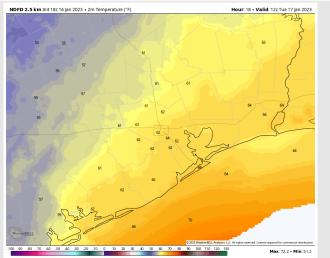

Temps: Unseasonably warm on Tuesday with temperatures near 80 F north of Morgan's Point and in the lower 70s F south of Morgan's Point.

Visibility: Sea fog will be possible on Tuesday morning as there will be substantial low-level moisture with southerly winds. While there is likely a break mid-day Tuesday, we'll need to watch Tuesday evening for additional development of fog.

#### **Precip Forecast: 2 PM CT**

Wind Speed 3 PM CT

High Temps Tuesday