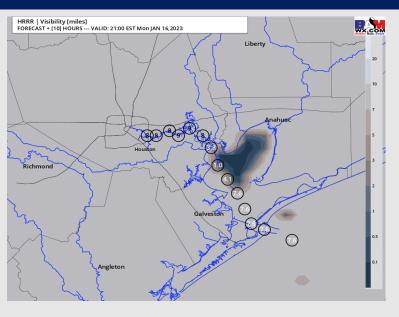

#### **8 PM CT MON VISIBILITY**

#### Confidence

- TIMEFRAME THREAT
  DISCUSSED

  6 PM MON 12 PM TUE
  MEDIUMHIGH
- A low end risk for a few patches of fog to develop as early as 6-7 PM for areas south of Morgan's Point, however we believe the better risk comes for patchy fog starting closer to ~8 PM.
- We are anticipating more widespread fog to then fill in between the 11 PM
   1 AM hours. Confidence is higher than average of seeing fog tonight and would expect some dense fog advisories to be issued once fog gets going.
- Visibility of less than 1 mile will certainly be possible with any pockets of fog.
- This threat likely persists into the mid-AM hours of Tuesday, with fog likely lifting between 9-11 AM. A few pockets of 2-4 mile visibility into the midday hours Tuesday will be possible as low clouds may not fully lift.