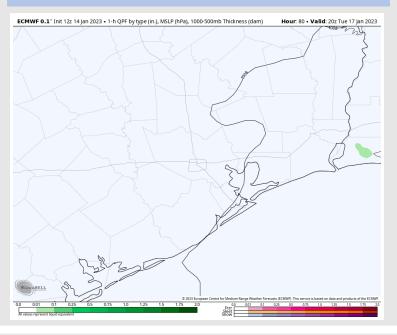

### **Forecast Discussion**

Precip: Favoring dry conditions until roughly 5 AM when showers will begin to fill in the area. The greatest chance for moderate rain will arrive around 2 PM and last until 5 PM. Showers could linger at the Boarding Station until 6 PM. After 6 PM favoring dry conditions.

#### **Precip Forecast: 2 PM CT**

Wind Speed 2 PM CT

High Temps Wednesday