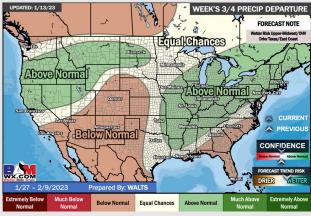

### Houston Pilots: 1/16/23

- A generally drier pattern with the best chances for precip coming Wed/Thu with a cold front. Temps will continue to remain above average.
- Week 2 precipitation is expected to be near normal for the week 2 timeframe.
  Temperatures are to be near normal.
- Near normal precipitation chances and above normal temperatures expected in the weeks <sup>3</sup>/<sub>4</sub> timeframe.