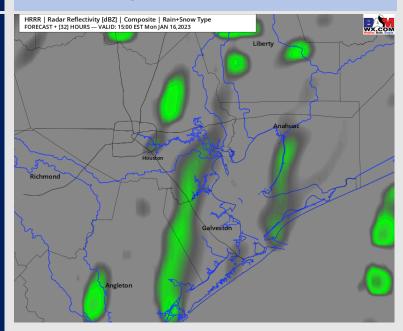

#### **Forecast Discussion**

**Precip:** Anticipating dry conditions for the AM hours, with a 30% chance for scattered showers/storms during the 12 – 7 PM hours. Coverage will be rather sporadic.

Wind: Sustained Southerly winds for Monday with slight SSW veering during the afternoon. Winds will be 10-15 kts for most stations with gusts 15-20 knots at times (13-18 kts sustained with gusts 18-23 knots at the boarding station). Winds after ~7 PM will continue out of the S/SSW at 10-15 knots at the boarding station.

#### **Forecast Discussion**

**Precip:** Favoring dry conditions on Tuesday with a 10% chance for an isolated sprinkle during the afternoon.

Wind: SW winds in the AM hours and early afternoon will shift from the SE by 5 PM and remain as such for the evening. Winds north of Morgan's point will be 3 – 8 kts and south of Morgan's Point will be 9 – 14 kts. From 11 AM – 6 PM winds will be at 3 – 8 kts across all stations before picking back up again at 9 – 14 kts south of Morgan's Point.