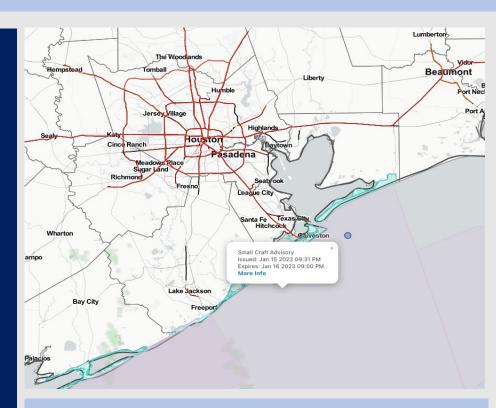

Radar/NWS Alerts: 5:00 AM CT

As always, please do not hesitate to reach out to us with any forecast questions via the chat option on the Weather Porthole or our on-call number, (317)-560-8122 press 1 for forecast questions.

#### 7 PM CT MON VISIBILITY

#### 2 AM CT TUE VISIBILITY

| TIMEFRAME<br>DISCUSSED | THREAT |
|------------------------|--------|
| 5 PM MON - 12 PM TUE   | MEDIUM |

- A low end risk for a few patches of fog to develop as early as 6 PM for the 11/12 & boarding station, however that is not favored at this time. We are expecting more widespread fog to fill in between the 12-2 AM hours for all stations.
- Fog risk will initialize just South of Morgan's Point and continue to develop south through the overnight impacting all stations South of Morgan's Point including the Boarding Station.
- Visibility of less than 1 mile will be the risk as fog looks like it could be locally dense.
- > This threat likely persists into the mid-AM hours of Tuesday, with fog likely lifting between 8 10 AM.