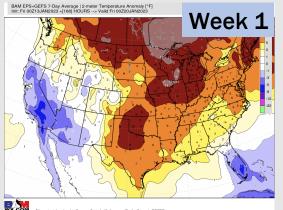

### Houston Pilots: 1/16/23

- A generally drier pattern with the best chances for precip coming Wed/Thu with a cold front. Temps will continue to remain above average.
- Week 2 precipitation is expected to be near normal for the week 2 timeframe.
  Temperatures are to be near normal.
- Near normal precipitation chances and above normal temperatures expected in the weeks <sup>3</sup>/<sub>4</sub> timeframe.