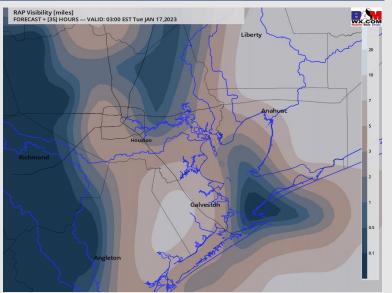

**Temps:** Unseasonably warm on Tuesday with temperatures near 80 F north of Morgan's Point and in the lower 70s F south of Morgan's Point.

Visibility: Sea fog will be possible on Tuesday morning as there will be substantial low-level moisture with southerly winds. While there is likely a break mid-day Tuesday, we'll need to watch Tuesday evening for additional development of fog.

Temps: Temperatures north of Morgan's Point will be in the upper 70s F and south of Morgan's point will be in the mid to lower 70s F.

Visibility: Dense fog will be likely during the morning hours on Wednesday across all stations as there will be a lot of rising moist air ahead of the cold front with the presence of sea fog to further deteriorate visibility.