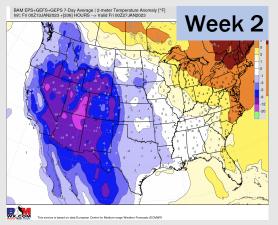

### Houston Pilots: 1/16/23

- A generally drier pattern with the best chances for precip coming Wed/Thu with a cold front. Temps will continue to remain above average.
- Week 2 precipitation is expected to be near normal for the week 2 timeframe.
  Temperatures are to be near normal.
- Near normal precipitation chances and above normal temperatures expected in the weeks <sup>3</sup>/<sub>4</sub> timeframe.