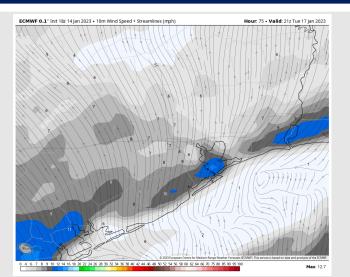

Wind: SSE winds in the AM will shift from the NW by 6 PM due to a cold front. Winds north of Morgan's Point will start out at 10 – 16 kts and south of Morgan's Point will be slightly elevated at 11 – 17 kts. By 3 PM winds will increase even more south of Morgan's Point to 14 – 21 kts just ahead of the cold front. Once the front passes through (after 6 PM) winds will calm to 3 – 7 kts across all stations. Wind gusts could range between 22 – 26 kts across all stations between 10 AM and 2 PM

#### **Precip Forecast: 2 PM CT**

Wind Speed 2 PM CT

High Temps Wednesday