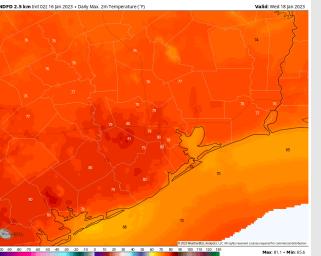

Temps: Temperatures north of Morgan's Point will be in the upper 70s F and south of Morgan's point will be in the mid to lower 70s F.

Visibility: Dense fog will be likely during the morning hours on Wednesday across all stations as there will be a lot of rising moist air ahead of the cold front with the presence of sea fog to further deteriorate visibility.