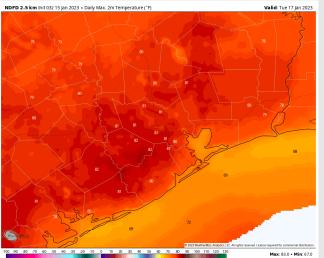

**Temps:** Unseasonably warm on Tuesday with temperatures near 80 F north of Morgan's Point and in the lower 70s F south of Morgan's Point.

Visibility: Sea fog will be possible on Tuesday morning as there will be substantial low-level moisture with southerly winds. While there is likely a break mid-day Tuesday, we'll need to watch Tuesday evening for additional development of fog.