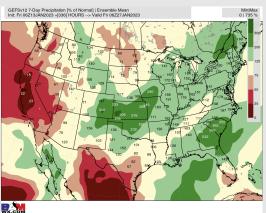

### Houston Pilots: 1/16/23

- A generally drier pattern with the best chances for precip coming Wed/Thu with a cold front. Temps will continue to remain above average.
- Week 2 precipitation is expected to be near normal for the week 2 timeframe.
  Temperatures are to be near normal.
- Near normal precipitation chances and above normal temperatures expected in the weeks <sup>3</sup>/<sub>4</sub> timeframe.