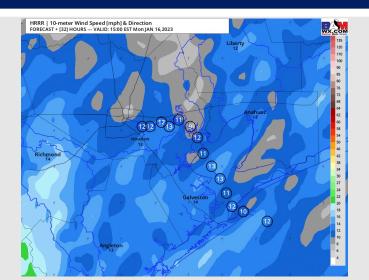

#### **Forecast Discussion**

**Precip:** Anticipating dry conditions for the AM hours, with a 30% chance for scattered showers/storms during the 12 – 7 PM hours. Coverage will be rather sporadic.

Wind: Sustained Southerly winds for Monday with slight SSW veering during the afternoon. Winds will be 10-15 kts for most stations with gusts 15-20 knots at times (13-18 kts sustained with gusts 18-23 knots at the boarding station). Winds after ~7 PM will continue out of the S/SSW at 10-15 knots at the boarding station.

#### **Precip Forecast: 2 PM CT**

Wind Speed 2 PM CT

High Temps Today