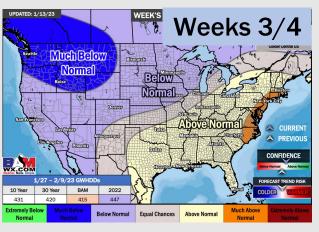

### Houston Pilots: 1/16/23

- A generally drier pattern with the best chances for precip coming Wed/Thu with a cold front. Temps will continue to remain above average.
- Week 2 precipitation is expected to be near normal for the week 2 timeframe.
  Temperatures are to be near normal.
- Near normal precipitation chances and above normal temperatures expected in the weeks <sup>3</sup>/<sub>4</sub> timeframe.