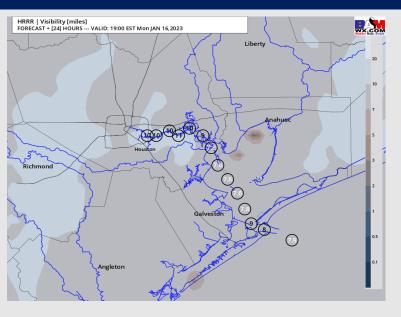

#### 7 PM CT MON VISIBILITY

#### 2 AM CT TUE VISIBILITY

| TIMEFRAME<br>DISCUSSED | THREAT |
|------------------------|--------|
| 5 PM MON - 12 PM TUE   | MEDIUM |

- A low end risk for a few patches of fog to develop as early as 6 PM for the 11/12 & boarding station, however that is not favored at this time. We are expecting more widespread fog to fill in between the 12-2 AM hours for all stations.
- Fog risk will initialize just South of Morgan's Point and continue to develop south through the overnight impacting all stations South of Morgan's Point including the Boarding Station.
- Visibility of less than 1 mile will be the risk as fog looks like it could be locally dense.
- > This threat likely persists into the mid-AM hours of Tuesday, with fog likely lifting between 8 10 AM.

#### **Houston Pilots Extended Range Visibility Report**

Unlikely