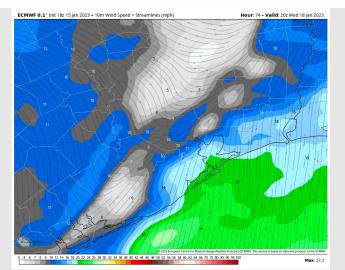

Wind: SSE winds in the AM will shift from the NW by 6 PM due to a cold front. Winds north of Morgan's Point will start out at 10 – 16 kts and south of Morgan's Point will be slightly elevated at 11 – 17 kts. By 3 PM winds will increase even more south of Morgan's Point to 14 – 21 kts just ahead of the cold front. Once the front passes through (after 6 PM) winds will calm to 3 – 7 kts across all stations. Wind gusts could range between 22 – 26 kts across all stations between 10 AM and 2 PM