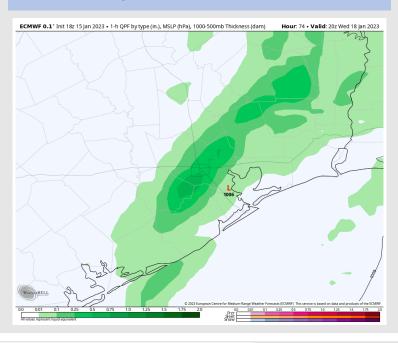

#### **Forecast Discussion**

Precip: Favoring dry conditions until roughly 5 AM when showers will begin to fill in the area. The greatest chance for moderate rain will arrive around 2 PM and last until 5 PM. Showers could linger at the Boarding Station until 6 PM. After 6 PM favoring dry conditions.