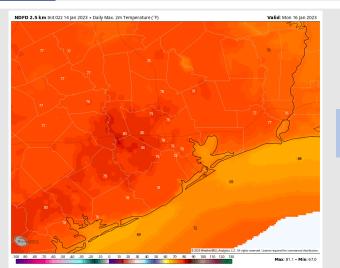

**Temps:** High temperatures will be in the upper 70s F north of Morgan's Point and in the mid to lower 70s F south of Morgan's Point.

Visibility: Check slide above for more on the fog threat moving forward.

#### **Precip Forecast: 2 PM CT**

Wind Speed 2 PM CT

High Temps Today