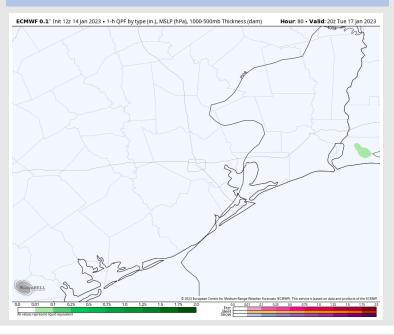

#### **Forecast Discussion**

Precip: Favoring dry conditions until roughly 5 AM when showers will begin to fill in the area. The greatest chance for moderate rain will arrive around 2 PM and last until 5 PM. Showers could linger at the Boarding Station until 6 PM. After 6 PM favoring dry conditions.

#### **Precip Forecast: 2 PM CT**

Wind Speed 2 PM CT

High Temps Wednesday