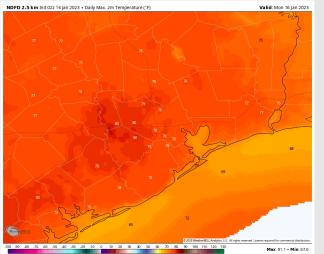

#### **Precip Forecast: 2 PM CT**

Wind Speed 2 PM CT

High Temps Monday

Temps: High temperatures Monday will be in the upper 70s F north of Morgan's Point and in the mid to lower 70s F south of Morgan's Point.

Visibility: A low end risk for sea fog will be possible Monday AM and PM, but parameters are borderline. More details to come in forthcoming updates.