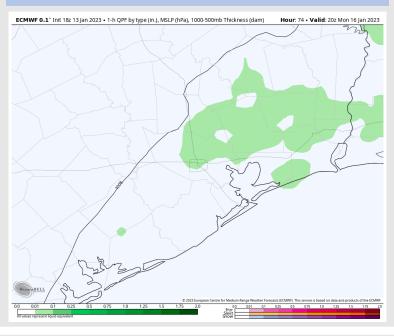

## Houston Pilots: Mon. 1/16/2023

### **Forecast Discussion**

**Precip:** Anticipating dry conditions for the AM hours, with a 30% chance for scattered showers/storms during the 12 – 5 PM hours mainly north of Morgan's Point.

Wind: Sustained Southerly winds for Monday with slight SSW veering during the afternoon. Winds will start out at 8 – 12 kts N of Morgan's point and 12 – 17 kts S of Morgan's point until 11 AM. From 11 AM – 5 PM winds will be at 12 – 17 kts across all stations and then will diminish after 5 PM N of Morgan's Point to 6 – 10 kts. Wind gusts could range between 22 – 26 kts between 10 AM – 4 PM.