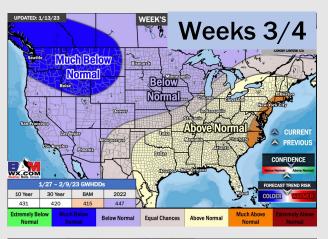

## **Houston Pilots: 1/14/23**

- A generally drier pattern with the best chances for precip moving forward coming Monday, and again next Wed/Thu. Temps will continue to remain above average.
- Week 2 precipitation is expected to be near normal for the week 2 timeframe.
  Temperatures are to be near normal.
- Near normal precipitation chances and above normal temperatures expected in the weeks <sup>3</sup>/<sub>4</sub> timeframe.