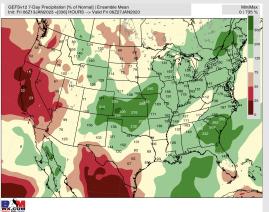

## **Houston Pilots: 1/14/23**

- A generally drier pattern with the best chances for precip moving forward coming Monday, and again next Wed/Thu. Temps will continue to remain above average.
- Week 2 precipitation is expected to be near normal for the week 2 timeframe.
  Temperatures are to be near normal.
- Near normal precipitation chances and above normal temperatures expected in the weeks <sup>3</sup>/<sub>4</sub> timeframe.