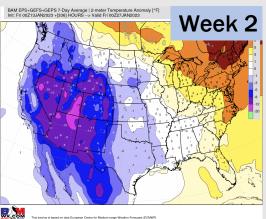

## **Houston Pilots: 1/14/23**

- A generally drier pattern with the best chances for precip moving forward coming Monday, and again next Wed/Thu. Temps will continue to remain above average.
- Week 2 precipitation is expected to be near normal for the week 2 timeframe.
  Temperatures are to be near normal.
- Near normal precipitation chances and above normal temperatures expected in the weeks <sup>3</sup>/<sub>4</sub> timeframe.