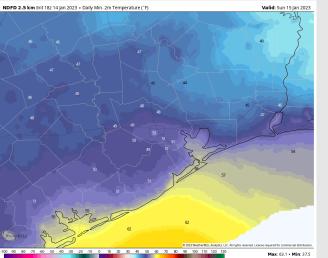

**Temps:** Low temperatures Sunday morning will be in the low 50s F north of Morgan's Point and in the mid 50s F south of Morgan's Point

**Visibility:** Although winds generally out of the S/SE, not favoring any sea fog risks at this time due to lack of low-level moisture.

#### **Precip Forecast: 8 PM CT**

Wind Speed 10 PM CT

Low temps Sunday AM