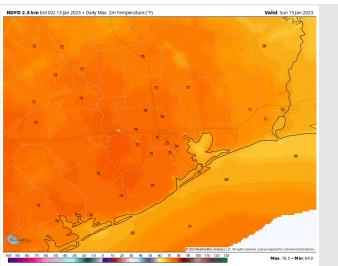

## Houston Pilots: Sun. 1/15/2023

Temps: High temperatures Sunday in the near 70s F for all stations.

Visibility: Although winds generally out of the S/SE, not favoring any sea fog risks at this time due to lack of low level moisture.