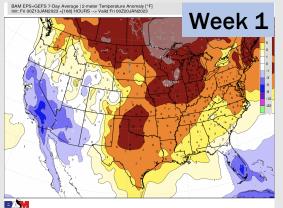

## **Houston Pilots: 1/14/23**

- A generally drier pattern with the best chances for precip moving forward coming Monday, and again next Wed/Thu. Temps will continue to remain above average.
- Week 2 precipitation is expected to be near normal for the week 2 timeframe.
  Temperatures are to be near normal.
- Near normal precipitation chances and above normal temperatures expected in the weeks <sup>3</sup>/<sub>4</sub> timeframe.