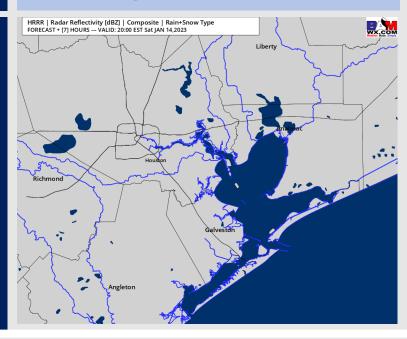

### **Forecast Discussion**

**Precip:** Anticipating dry conditions for this afternoon and the overnight.

Wind: Winds will be from the SE for this afternoon and evening at 7-11 kts for all stations except the Boarding Station, where winds will be more elevated at 10-16 kts. Winds North of Morgan's point will be 3-7 kts after 7 PM. Wind gusts of up to 20 kts will be possible in the evening at the Boarding Station.

#### **Precip Forecast: 8 PM CT**

Wind Speed 10 PM CT

Low temps Sunday AM