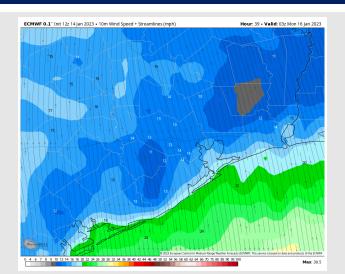

## Houston Pilots: Sun. 1/15/2023

### **Forecast Discussion**

**Precip:** Favoring dry conditions throughout the day Sunday.

Wind: Sustained winds out of the SSE throughout the day Sunday. Winds north of Morgan's point will start out at 5 - 7 kts and 10 - 15 kts south of Morgan's point. Winds will gradually increase to 11 - 18 kts across all stations by the evening hours and will remain as such for the rest of the night. Wind gusts 20 - 25 kts will be possible for all stations in the evening hours on Sunday.