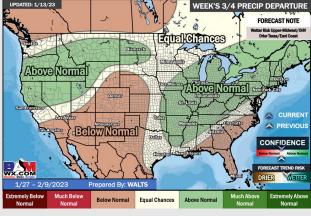

## **Houston Pilots: 1/14/23**

- A generally drier pattern with the best chances for precip moving forward coming Monday, and again next Wed/Thu. Temps will continue to remain above average.
- Week 2 precipitation is expected to be near normal for the week 2 timeframe.
  Temperatures are to be near normal.
- Near normal precipitation chances and above normal temperatures expected in the weeks <sup>3</sup>/<sub>4</sub> timeframe.