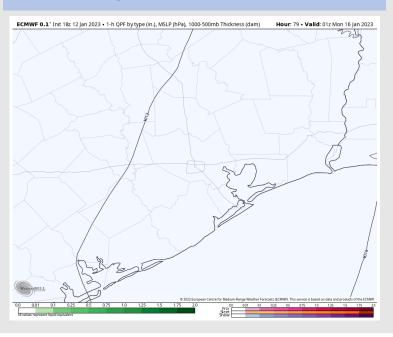

## Houston Pilots: Mon. 1/16/2023

### **Forecast Discussion**

**Precip:** Anticipating dry conditions for the AM hours, with a 30% chance for scattered showers/storms during the 12 – 5 PM hours mainly north of Morgan's Point.

Wind: Sustained Southerly winds for Monday with slight SSW veering during the afternoon. Winds will start out at 8 – 12 kts N of Morgan's point and 12 – 17 kts S of Morgan's point until 11 AM. From 11 AM – 5 PM winds will be at 12 – 17 kts across all stations and then will diminish after 5 PM N of Morgan's Point to 6 – 10 kts. Wind gusts could range between 22 – 26 kts between 10 AM – 4 PM.