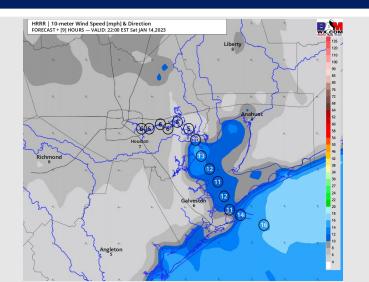

### **Forecast Discussion**

**Precip:** Anticipating dry conditions for this afternoon and the overnight.

Wind: Winds will be from the SE for this afternoon and evening at 7-11 kts for all stations except the Boarding Station, where winds will be more elevated at 10-16 kts. Winds North of Morgan's point will be 3-7 kts after 7 PM. Wind gusts of up to 20 kts will be possible in the evening at the Boarding Station.

#### **Precip Forecast: 8 PM CT**

Wind Speed 10 PM CT

Low temps Sunday AM