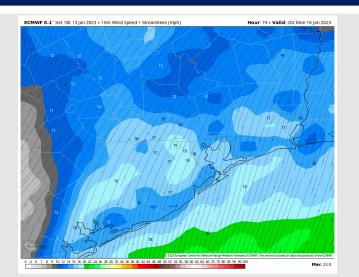

#### **Precip Forecast: 8 PM CT**

Wind Speed 10 PM CT

Low temps Sunday AM

### **Forecast Discussion**

**Precip:** Anticipating dry conditions for this afternoon and the overnight.

Wind: Winds will be from the SE for this afternoon and evening at 7-11 kts for all stations except the Boarding Station, where winds will be more elevated at 10-16 kts. Winds North of Morgan's point will be 3-7 kts after 7 PM. Wind gusts of up to 20 kts will be possible in the evening at the Boarding Station.