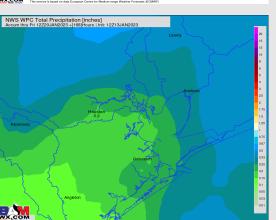

#### **Forecast Discussion**

**Precip:** Anticipating a dry day today.

Wind: Sustained winds will continue out of the NNW at 10 – 15 kts until 6 PM. After 6 PM and through the rest of the night, winds north of Morgan's Point will calm to 3 – 8 kts with winds south 10 – 15 kts. Gusts of 20 kts will be possible throughout the evening.