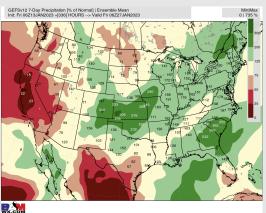

### Houston Pilots: 1/13/23

- A generally drier pattern with the best chances for precip moving forward coming Monday, and again next Wed/Thu. Temps will continue to remain above average.
- Week 2 precipitation is expected to be near normal for the week 2 timeframe.
  Temperatures are to be near normal.
- Near normal precipitation chances and above normal temperatures expected in the weeks <sup>3</sup>/<sub>4</sub> timeframe.