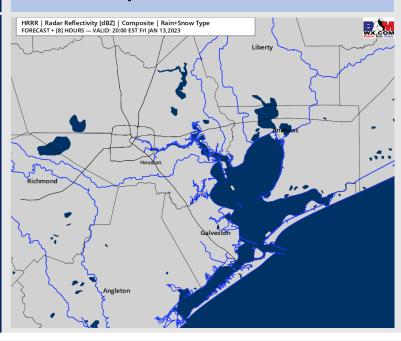

#### **Forecast Discussion**

**Precip:** Anticipating a dry day today.

Wind: Sustained winds will continue out of the NNW at 10 – 15 kts until 6 PM. After 6 PM and through the rest of the night, winds north of Morgan's Point will calm to 3 – 8 kts with winds south 10 – 15 kts. Gusts of 20 kts will be possible throughout the evening.