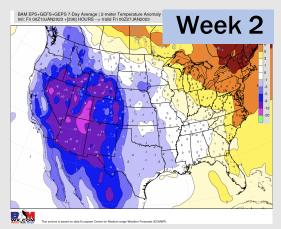

### Houston Pilots: 1/13/23

- A generally drier pattern with the best chances for precip moving forward coming Monday, and again next Wed/Thu. Temps will continue to remain above average.
- Week 2 precipitation is expected to be near normal for the week 2 timeframe.
  Temperatures are to be near normal.
- Near normal precipitation chances and above normal temperatures expected in the weeks <sup>3</sup>/<sub>4</sub> timeframe.