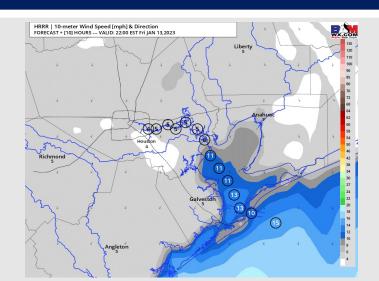

#### **Forecast Discussion**

**Precip:** Anticipating a dry day today.

Wind: Sustained winds will continue out of the NNW at 10 – 15 kts until 6 PM. After 6 PM and through the rest of the night, winds north of Morgan's Point will calm to 3 – 8 kts with winds south 10 – 15 kts. Gusts of 20 kts will be possible throughout the evening.