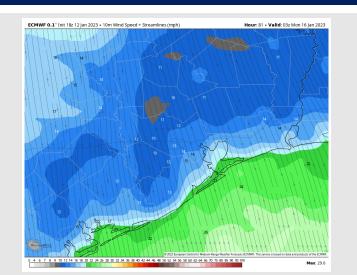

ture.

#### **Precip Forecast: 9 AM CT**



Wind Speed 6 AM CT





High Temps Saturday

### Houston Pilots: Sun. 1/15/2023





### **Forecast Discussion**

**Precip:** Favoring dry conditions throughout the day Sunday.

Wind: Sustained winds out of the SSE throughout the day Sunday. Winds at 7-15 kts during the AM hours Sunday. Winds will gradually increase to 10-19 kts by the evening hours and will remain that way for the rest of the night. Wind gusts 20-25 kts will be possible for all stations in the evening hours on Sunday.

**Temps:** High temperatures Sunday in the near 70s F for all stations.

Visibility: Although winds generally out of the S/SE, not favoring any sea fog risks at this time due to lack of low level moisture.

#### **Precip Forecast: 7 PM CT**



Wind Speed 9 PM CT





High Temps Sunday

### Houston Pilots: 1/13/23

















- A generally drier pattern with the best chances for precip moving forward coming Monday, and again next Wed/Thu. Temps will continue to remain above average.
- Week 2 precipitation is expected to be near normal for the week 2 timeframe.
  Temperatures are to be near normal.
- Near normal precipitation chances and above normal temperatures expected in the weeks <sup>3</sup>/<sub>4</sub> timeframe.