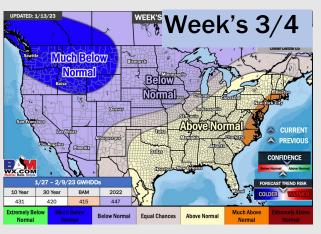

### Houston Pilots: 1/13/23

- A generally drier pattern with the best chances for precip moving forward coming Monday, and again next Wed/Thu. Temps will continue to remain above average.
- Week 2 precipitation is expected to be near normal for the week 2 timeframe.
  Temperatures are to be near normal.
- Near normal precipitation chances and above normal temperatures expected in the weeks <sup>3</sup>/<sub>4</sub> timeframe.