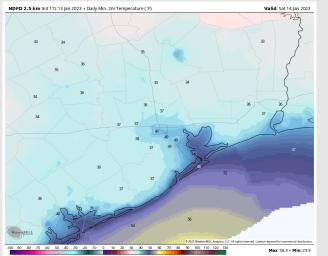

Temps: Low temps Saturday morning in the lower 50s F at the Boarding Station and in the upper 30s F / low 40s F.

Visibility: Not anticipating any visibility concerns at this time.