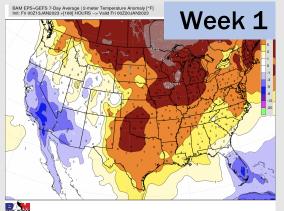

### Houston Pilots: 1/13/23

- A generally drier pattern with the best chances for precip moving forward coming Monday, and again next Wed/Thu. Temps will continue to remain above average.
- Week 2 precipitation is expected to be near normal for the week 2 timeframe.
  Temperatures are to be near normal.
- Near normal precipitation chances and above normal temperatures expected in the weeks <sup>3</sup>/<sub>4</sub> timeframe.