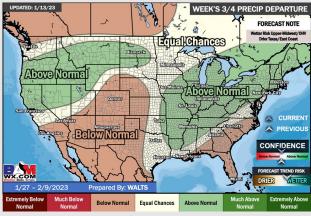

### Houston Pilots: 1/13/23

- A generally drier pattern with the best chances for precip moving forward coming Monday, and again next Wed/Thu. Temps will continue to remain above average.
- Week 2 precipitation is expected to be near normal for the week 2 timeframe.
  Temperatures are to be near normal.
- Near normal precipitation chances and above normal temperatures expected in the weeks <sup>3</sup>/<sub>4</sub> timeframe.