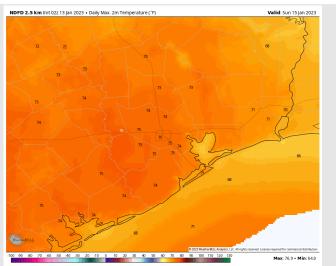

**Temps:** High temps Saturday in the upper 50s F for all stations

Visibility: Although winds generally out of the S/SE, not favoring any sea fog risks at this time due to lack of low level moisture.

#### **Precip Forecast: 9 AM CT**

Wind Speed 6 AM CT

High Temps Saturday