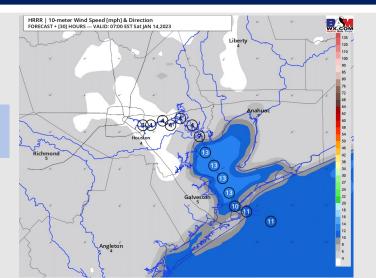

### **Forecast Discussion**

**Precip:** Anticipating dry conditions for the duration of Saturday.

Wind: Sustained winds for the AM period will start out of the ENE at 5 – 10kts. Winds to veer out of the S/SW by late afternoon / early evening, at 5-10kts. Wind gusts of up to 16 - 21 kts will be possible across all stations throughout the evening.

#### **Precip Forecast: 9 AM CT**

Wind Speed 6 AM CT

High Temps Saturday