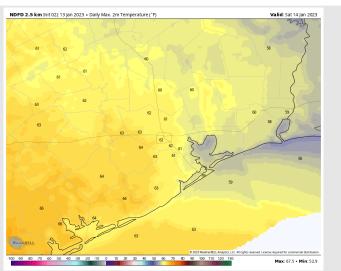

**Temps:** High temps Saturday in the upper 50s F for all stations

Visibility: Although winds generally out of the S/SE, not favoring any sea fog risks at this time due to lack of low level moisture.

#### **Precip Forecast: 9 AM CT**

Wind Speed 6 AM CT

High Temps Saturday