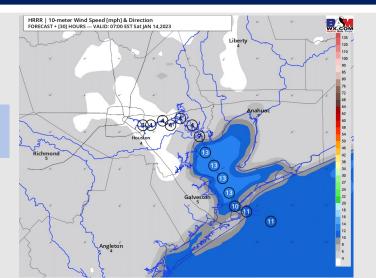

| Rain+Snow Type FORECAST + [8] HOURS — VALID: 09:00 EST Fri JAN 13,2023 Liberty An third Richmond Angleton

Wind Speed 10 AM CT





High Temps Today

# Houston Pilots: Sat. 1/14/2023





### **Forecast Discussion**

**Precip:** Anticipating dry conditions for the duration of Saturday.

Wind: Sustained winds for the AM period will start out of the ENE at 5 – 10kts. Winds to veer out of the S/SW by late afternoon / early evening, at 5-10kts. Wind gusts of up to 16 - 21 kts will be possible across all stations throughout the evening.

**Temps:** High temps Saturday in the upper 50s F for all stations

Visibility: Although winds generally out of the S/SE, not favoring any sea fog risks at this time due to lack of low level moisture.

### **Precip Forecast: 9 AM CT**



Wind Speed 6 AM CT





High Temps Saturday

# Houston Pilots: Sun. 1/15/2023





## **Forecast Discussion**

**Precip:** Favoring dry conditions throughout the day Sunday.

Wind: Sustained winds out of the SSE throughout the day Sunday. Winds at 7-15 kts during the AM hours Sunday. Winds will gradually increase to 10-19 kts by the evening hours and will remain that way for the rest of the night. Wind gusts 20-25 kts will be possible for all stations in the evening hours on Sunday.

**Temps:** High temperatures Sunday in the near 70s F for all stations.

Visibility: Although winds generally out of the S/SE, not favoring any sea fog risks at this time due to lack of low level moisture.

### **Precip Forecast: 7 PM CT**



Wind Speed 9 PM CT





High Temps Sunday

# Houston Pilots: 1/13/23

















-