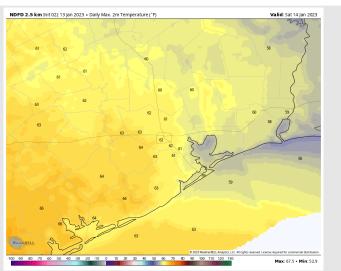

Rain+Snow Type FORECAST + [8] HOURS — VALID: 09:00 EST Fri JAN 13,2023 Liberty An third Richmond Angleton

Wind Speed 10 AM CT





High Temps Today

# Houston Pilots: Sat. 1/14/2023





### **Forecast Discussion**

**Precip:** Anticipating dry conditions for the duration of Saturday.

Wind: Sustained winds for the AM period will start out of the ENE at 5 – 10kts. Winds to veer out of the S/SW by late afternoon / early evening, at 5-10kts. Wind gusts of up to 16 - 21 kts will be possible across all stations throughout the evening.

**Temps:** High temps Saturday in the upper 50s F for all stations

Visibility: Although winds generally out of the S/SE, not favoring any sea fog risks at this time due to lack of low level moisture.

### **Precip Forecast: 9 AM CT**



Wind Speed 6 AM CT





High Temps Saturday

# Houston Pilots: Sun. 1/15/2023





## **Forecast Discussion**

**Precip:** Favoring dry conditions throughout the day Sunday.

Wind: Sustained winds out of the SSE throughout the day Sunday. Winds at 7-15 kts during the AM hours Sunday. Winds will gradually increase to 10-19 kts by the evening hours and will remain that way for the rest of the night. Wind gusts 20-25 kts will be possible for all stations in the evening hours on Sunday.

**Temps:** High temperatures Sunday in the near 70s F for all stations.

Visibility: Although winds generally out of the S/SE, not favoring any sea fog risks at this time due to lack of low level moisture.

### **Precip Forecast: 7 PM CT**



Wind Speed 9 PM CT





High Temps Sunday

# Houston Pilots: 1/13/23

















- A