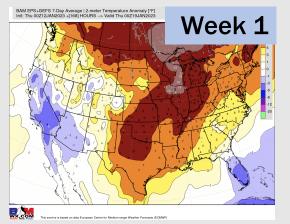

# Houston Pilots: 1/13/23

- A generally drier pattern with the best chances for precip moving forward coming Monday, and again next Wed/Thu. Temps will continue to remain above average.
- Week 2 precipitation is expected to be near normal for the week 2 timeframe.
  Temperatures are to be slightly above normal.
- Near normal precipitation chances and warmer weather is expected in the weeks <sup>3</sup>/<sub>4</sub> timeframe.