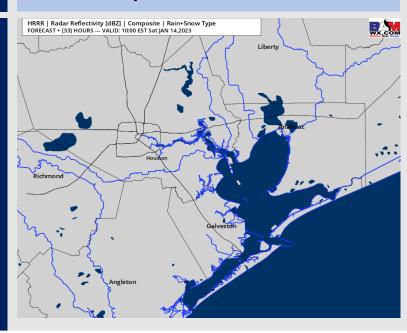

# Houston Pilots: Fri. 1/13/2023

**Precip Forecast: 8 AM CT** 

### **Forecast Discussion**

**Precip:** Anticipating a dry day today.

Wind: Sustained winds will be out of the NNW today. Winds north of Morgan's Point 8-13 kts this AM while winds south 23-28 kts. Between 11 AM -6 PM, all winds will be in the 10-15 kts. After 6 PM and through the rest of the night, winds north of Morgan's Point will calm to 3-8 kts with winds south 10-15 kts. Wind gusts south of 51/52 will range from 25-30 kts through 10 AM with 15-20 kt gusts possible thereafter.

# HRRR | Radar Reflectivity [dB2] | Composite | Rain+Snow Type FORECAST + [8] HOURS — VALID: 09:00 EST Fri JAN 13,2023 Liberty An third Richmond Angleton

Wind Speed 10 AM CT

High Temps Today