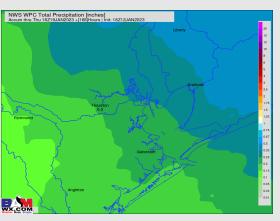

# Houston Pilots: Fri. 1/13/2023

**Precip Forecast: 8 AM CT** 

### **Forecast Discussion**

**Precip:** Anticipating a dry day today.

Wind: Sustained winds will be out of the NNW today. Winds north of Morgan's Point 8-13 kts this AM while winds south 23-28 kts. Between 11 AM -6 PM, all winds will be in the 10-15 kts. After 6 PM and through the rest of the night, winds north of Morgan's Point will calm to 3-8 kts with winds south 10-15 kts. Wind gusts south of 51/52 will range from 25-30 kts through 10 AM with 15-20 kt gusts possible thereafter.