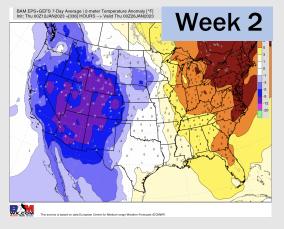

# Houston Pilots: 1/13/23

- A generally drier pattern with the best chances for precip moving forward coming Monday, and again next Wed/Thu. Temps will continue to remain above average.
- Week 2 precipitation is expected to be near normal for the week 2 timeframe.
  Temperatures are to be slightly above normal.
- Near normal precipitation chances and warmer weather is expected in the weeks <sup>3</sup>/<sub>4</sub> timeframe.