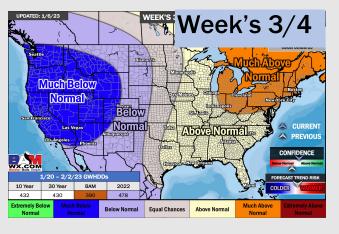

# Houston Pilots: 1/13/23

- A generally drier pattern with the best chances for precip moving forward coming Monday, and again next Wed/Thu. Temps will continue to remain above average.
- Week 2 precipitation is expected to be near normal for the week 2 timeframe.
  Temperatures are to be slightly above normal.
- Near normal precipitation chances and warmer weather is expected in the weeks <sup>3</sup>/<sub>4</sub> timeframe.