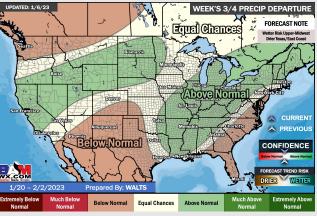

# Houston Pilots: 1/13/23

- A generally drier pattern with the best chances for precip moving forward coming Monday, and again next Wed/Thu. Temps will continue to remain above average.
- Week 2 precipitation is expected to be near normal for the week 2 timeframe.
  Temperatures are to be slightly above normal.
- Near normal precipitation chances and warmer weather is expected in the weeks <sup>3</sup>/<sub>4</sub> timeframe.