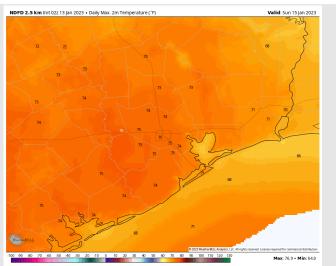

# Houston Pilots: Sun. 1/15/2023

**Temps:** High temperatures Sunday in the near 70s F for all stations.

Visibility: Although winds generally out of the S/SE, not favoring any sea fog risks at this time due to lack of low level moisture.

### **Precip Forecast: 7 PM CT**

Wind Speed 9 PM CT

High Temps Sunday