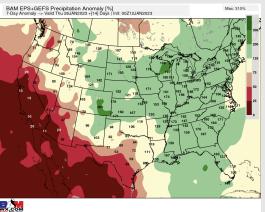

# Houston Pilots: 1/13/23

- A generally drier pattern with the best chances for precip moving forward coming Monday, and again next Wed/Thu. Temps will continue to remain above average.
- Week 2 precipitation is expected to be near normal for the week 2 timeframe.
  Temperatures are to be slightly above normal.
- Near normal precipitation chances and warmer weather is expected in the weeks <sup>3</sup>/<sub>4</sub> timeframe.