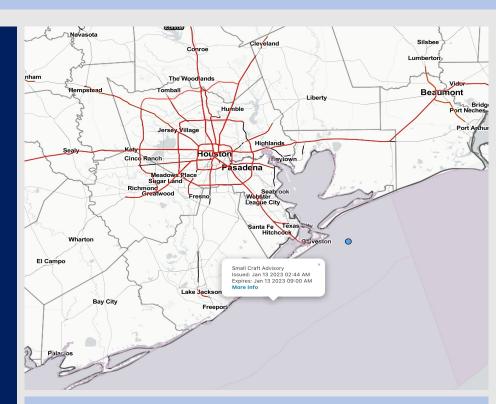

Radar/NWS Alerts: 5:00 AM CT

As always, please do not hesitate to reach out to us with any forecast questions via the chat option on the Weather Porthole or our on-call number, (317)-560-8122 press 1 for forecast questions.