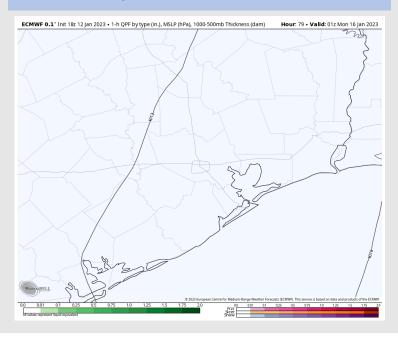

## **Forecast Discussion**

**Precip:** Favoring dry conditions throughout the day Sunday.

Wind: Sustained winds out of the SSE throughout the day Sunday. Winds at 7-15 kts during the AM hours Sunday. Winds will gradually increase to 10-19 kts by the evening hours and will remain that way for the rest of the night. Wind gusts 20-25 kts will be possible for all stations in the evening hours on Sunday.

### **Precip Forecast: 7 PM CT**

Wind Speed 9 PM CT

High Temps Sunday