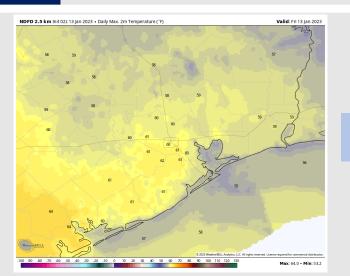

# Houston Pilots: Fri. 1/13/2023

**Precip Forecast: 8 AM CT** 

Temps: High temperatures Friday will be near 60 F north of Morgan's Point and in the mid to upper 50s F south of Morgan's Point.

Visibility: Not anticipating any visibility concerns at this time.