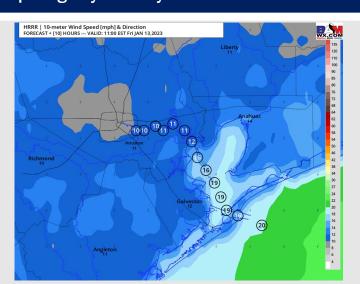

# Houston Pilots: Fri. 1/13/2023

**Precip Forecast: 8 AM CT** 

### **Forecast Discussion**

**Precip:** Anticipating a dry day today.

Wind: Sustained winds will be out of the NNW today. Winds north of Morgan's Point 8-13 kts this AM while winds south 23-28 kts. Between 11 AM -6 PM, all winds will be in the 10-15 kts. After 6 PM and through the rest of the night, winds north of Morgan's Point will calm to 3-8 kts with winds south 10-15 kts. Wind gusts south of 51/52 will range from 25-30 kts through 10 AM with 15-20 kt gusts possible thereafter.