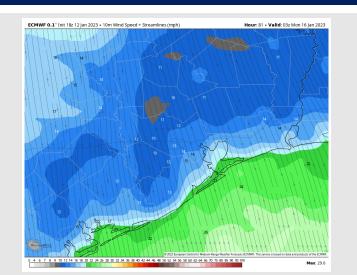

moisture.

### **Precip Forecast: 9 AM CT**



Wind Speed 6 AM CT





High Temps Saturday

# Houston Pilots: Sun. 1/15/2023





## **Forecast Discussion**

**Precip:** Favoring dry conditions throughout the day Sunday.

Wind: Sustained winds out of the SSE throughout the day Sunday. Winds at 7-15 kts during the AM hours Sunday. Winds will gradually increase to 10-19 kts by the evening hours and will remain that way for the rest of the night. Wind gusts 20-25 kts will be possible for all stations in the evening hours on Sunday.

**Temps:** High temperatures Sunday in the near 70s F for all stations.

Visibility: Although winds generally out of the S/SE, not favoring any sea fog risks at this time due to lack of low level moisture.

### **Precip Forecast: 7 PM CT**



Wind Speed 9 PM CT





High Temps Sunday

# Houston Pilots: 1/13/23

















- A generally drier pattern with the best chances for precip moving forward coming Monday, and again next Wed/Thu. Temps will continue to remain above average.
- Week 2 precipitation is expected to be near normal for the week 2 timeframe.
  Temperatures are to be slightly above normal.
- Near normal precipitation chances and warmer weather is expected in the weeks <sup>3</sup>/<sub>4</sub> timeframe.