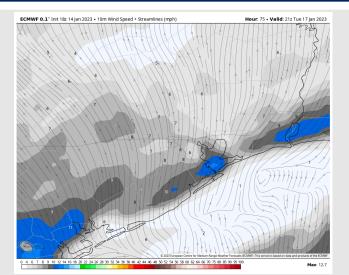

## Houston Pilots: Tue. 1/17/2023

### **Forecast Discussion**

**Precip:** Favoring dry conditions on Tuesday with a 10% chance for an isolated sprinkle during the afternoon.

Wind: SW winds in the AM hours and early afternoon will shift from the SE by 5 PM and remain as such for the evening. Winds north of Morgan's point will be 3 – 8 kts and south of Morgan's Point will be 9 – 14 kts. From 11 AM – 6 PM winds will be at 3 – 8 kts across all stations before picking back up again at 9 – 14 kts south of Morgan's Point.