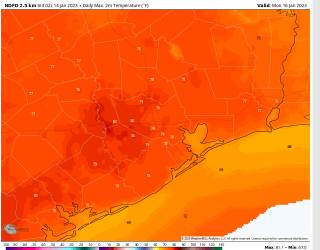

## Houston Pilots: Tue. 1/17/2023

Temps: Unseasonably warm on Tuesday with temperatures near 80 F north of Morgan's Point and in the lower 70s F south of Morgan's Point.

Visibility: Sea fog will be possible on Tuesday morning as there will be substantial low-level moisture with southerly winds. More details to come in the next few updates.