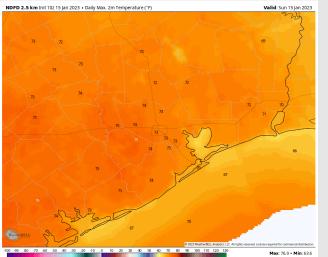

**Temps:** High temperatures Sunday in the near 70s F for all stations.

Visibility: Low end risk for patchy fog development after noon. Check visibility slides for more details.

#### **Precip Forecast: 7 PM CT**

Wind Speed 5 PM CT

High Temps Sunday