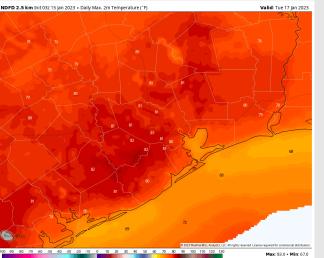

# Houston Pilots: Mon. 1/16/2023

**Temps:** High temperatures Monday will be in the upper 70s F north of Morgan's Point and in the mid to lower 70s F south of Morgan's Point.

Visibility: A low end risk for sea fog will be possible Monday AM and PM, but parameters are borderline. More details to come in forthcoming updates.