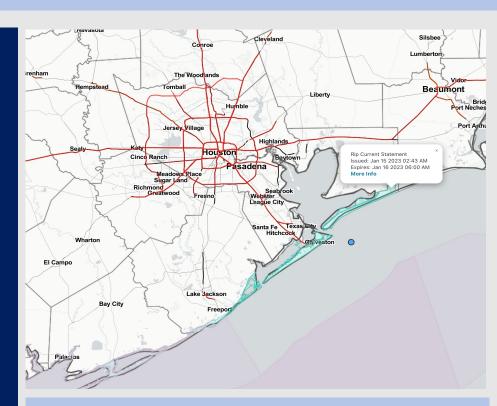

Radar/NWS Alerts: 5:00 AM CT

As always, please do not hesitate to reach out to us with any forecast questions via the chat option on the Weather Porthole or our on-call number, (317)-560-8122 press 1 for forecast questions.