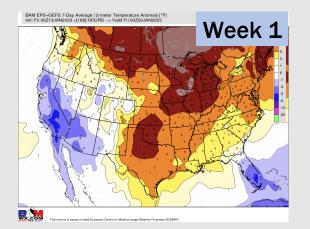

### **Houston Pilots: 1/15/23**

- A generally drier pattern with the best chances for precip moving forward coming Monday, and again next Wed/Thu. Temps will continue to remain above average.
- Week 2 precipitation is expected to be near normal for the week 2 timeframe.
  Temperatures are to be near normal.
- Near normal precipitation chances and above normal temperatures expected in the weeks <sup>3</sup>/<sub>4</sub> timeframe.