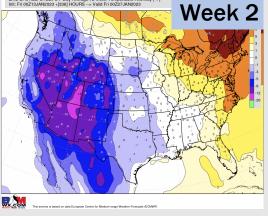

### **Houston Pilots: 1/15/23**

- A generally drier pattern with the best chances for precip moving forward coming Monday, and again next Wed/Thu. Temps will continue to remain above average.
- Week 2 precipitation is expected to be near normal for the week 2 timeframe.
  Temperatures are to be near normal.
- Near normal precipitation chances and above normal temperatures expected in the weeks <sup>3</sup>/<sub>4</sub> timeframe.