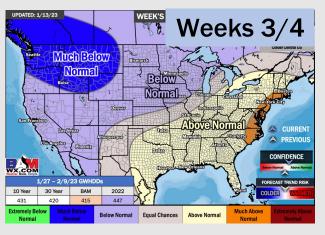

### **Houston Pilots: 1/15/23**

- A generally drier pattern with the best chances for precip moving forward coming Monday, and again next Wed/Thu. Temps will continue to remain above average.
- Week 2 precipitation is expected to be near normal for the week 2 timeframe.
  Temperatures are to be near normal.
- Near normal precipitation chances and above normal temperatures expected in the weeks <sup>3</sup>/<sub>4</sub> timeframe.