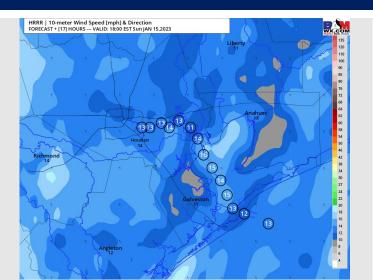

### **Forecast Discussion**

**Precip:** Favoring more dry time than not today. A 10% chance for pockets of light drizzle will be possible throughout the day.

Wind: Sustained winds out of the SSE throughout the day. Winds north of Morgan's point will start out at 5 – 7 kts and 10 – 15 kts south of Morgan's point. Winds will gradually increase to 11 – 18 kts across all stations by the evening hours and will remain as such for the rest of the night. Wind gusts 20 - 25 kts will be possible for all stations in the evening hours on Sunday.

#### **Precip Forecast: 7 PM CT**

Wind Speed 5 PM CT

High Temps Sunday