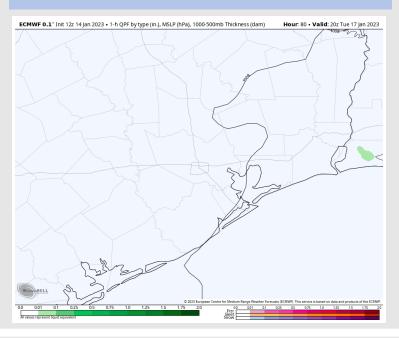

## Houston Pilots: Tue. 1/17/2023

### **Forecast Discussion**

**Precip:** Favoring dry conditions on Tuesday with a 10% chance for an isolated sprinkle during the afternoon.

Wind: SW winds in the AM hours and early afternoon will shift from the SE by 5 PM and remain as such for the evening. Winds north of Morgan's point will be 3 – 8 kts and south of Morgan's Point will be 9 – 14 kts. From 11 AM – 6 PM winds will be at 3 – 8 kts across all stations before picking back up again at 9 – 14 kts south of Morgan's Point.