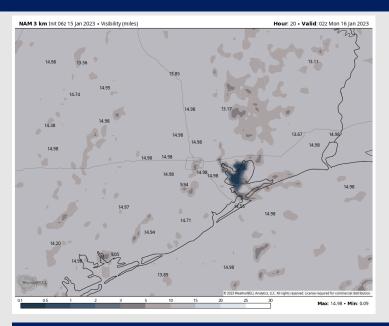

#### 8 PM CT SUN VISIBILITY

### Confidence

- TIMEFRAME THREAT

  12 PM SUN 12 AM MON LOW
- Not a ton of agreement between models, however there are some models picking up on the risk for patchy fog with visibilities of less than 1 mile this afternoon.
- ▶ If fog is able to develop, favoring it to be located within the Galv. Bay near Morgan's Point through Station 51/52 beginning around the noon timeframe.
- Confidence is on the lower end for whether this fog develops, however the pockets of light drizzle possible throughout the day may bring enough moisture towards the surface to assist in fog development.
- Favoring this risk to last until Midnight into Monday.