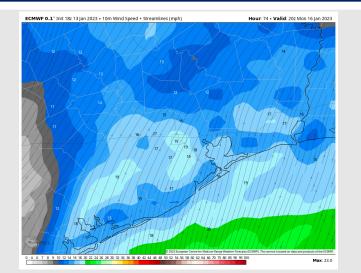

### **Forecast Discussion**

**Precip:** Anticipating dry conditions for the AM hours, with a 30% chance for scattered showers/storms during the 12 – 5 PM hours mainly north of Morgan's Point.

Wind: Sustained Southerly winds for Monday with slight SSW veering during the afternoon. Winds will start out at 8 – 12 kts N of Morgan's point and 12 – 17 kts S of Morgan's point until 11 AM. From 11 AM – 5 PM winds will be at 12 – 17 kts across all stations and then will diminish after 5 PM N of Morgan's Point to 6 – 10 kts. Wind gusts could range between 22 – 26 kts between 10 AM – 4 PM.

### **Precip Forecast: 2 PM CT**

Wind Speed 2 PM CT

High Temps Monday