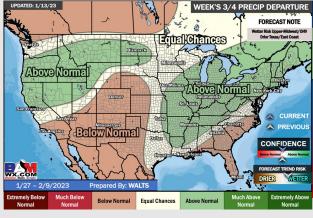

### **Houston Pilots: 1/15/23**

- A generally drier pattern with the best chances for precip moving forward coming Monday, and again next Wed/Thu. Temps will continue to remain above average.
- Week 2 precipitation is expected to be near normal for the week 2 timeframe.
  Temperatures are to be near normal.
- Near normal precipitation chances and above normal temperatures expected in the weeks <sup>3</sup>/<sub>4</sub> timeframe.