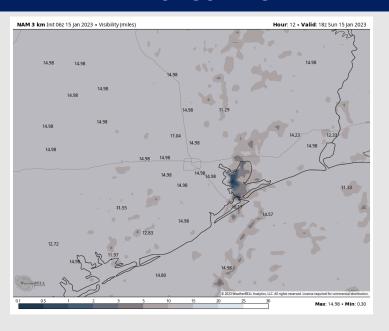

### 12 PM CT SUN VISIBILITY

### Confidence

- TIMEFRAME THREAT

  12 PM SUN 12 AM MON LOW
- Not a ton of agreement between models, however there are some models picking up on the risk for patchy fog with visibilities of less than 1 mile this afternoon.
- ▶ If fog is able to develop, favoring it to be located within the Galv. Bay near Morgan's Point through Station 51/52 beginning around the noon timeframe.
- Confidence is on the lower end for whether this fog develops, however the pockets of light drizzle possible throughout the day may bring enough moisture towards the surface to assist in fog development.
- Favoring this risk to last until Midnight into Monday.