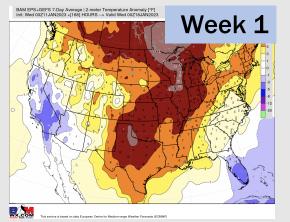

## **Houston Pilots: 1/11/23**

- A generally drier pattern with the best chances for precip moving forward coming Monday, and again next Wed/Thu. Temps will continue to remain above average.
- Week 2 precipitation is expected to be near normal for the week 2 timeframe. Temperatures are to be above normal.
- Near normal precipitation chances and warmer weather is expected in the weeks 3/4 timeframe.