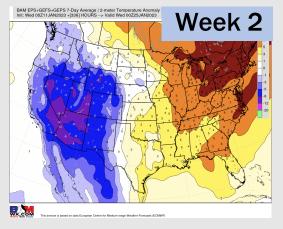

## **Houston Pilots: 1/11/23**

- A generally drier pattern with the best chances for precip moving forward coming Monday, and again next Wed/Thu. Temps will continue to remain above average.
- Week 2 precipitation is expected to be near normal for the week 2 timeframe. Temperatures are to be above normal.
- Near normal precipitation chances and warmer weather is expected in the weeks 3/4 timeframe.