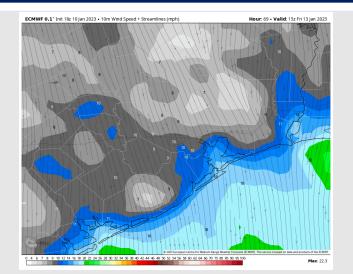

# Houston Pilots: Fri. 1/13/2023

#### **Forecast Discussion**

**Precip:** Anticipating a dry day for Friday.

Wind: Sustained winds will be from the NNW for the entire day. Winds will start most elevated in the morning, where north of Morgan's point will be 5 – 10 kts from 6 AM – 6 PM. South of Morgan's Point will be in the 9 – 16-kt range during the same timeframe. After 6 PM winds will lighten to 4 – 8 kts north of Morgan's and 8 – 15 kts south of Morgan's point. Wind gusts south of 51/52 will range from 20 – 25 kts from 1 – 6 AM.

#### **Precip Forecast: 12 PM CT**

Wind Speed 10 AM CT

High Temps Friday