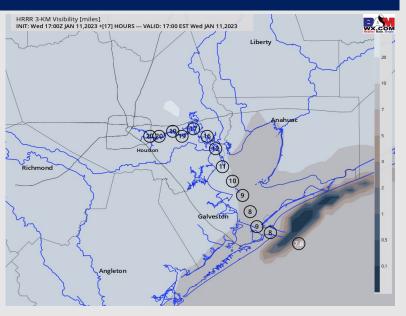

# **Houston Pilots Visibility Report**

#### 9 PM CT WED VISIBILITY

#### **5 AM CT THU VISIBILITY**

#### Confidence

| TIMEFRAME           | THREAT    |
|---------------------|-----------|
| 6 PM WED – 6 AM THU | LOW - MED |

- After 6 PM and into early tomorrow AM, fog will be a risk out ahead of the front expected Thursday morning.
- Anticipating any fog that may develop to be patchy in nature begin to work in over the east side of the Bay and then drift westward towards stations south of Morgan's Point.
- Visibility may be reduced to less than 1 mile with pockets of visibility reduced to 0.5 mile or less.