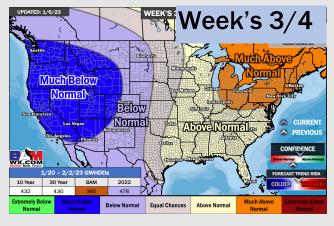

## **Houston Pilots: 1/11/23**

- A generally drier pattern with the best chances for precip moving forward coming Monday, and again next Wed/Thu. Temps will continue to remain above average.
- Week 2 precipitation is expected to be near normal for the week 2 timeframe. Temperatures are to be above normal.
- Near normal precipitation chances and warmer weather is expected in the weeks 3/4 timeframe.