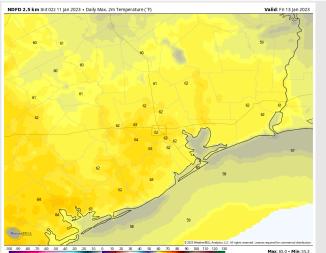

# Houston Pilots: Fri. 1/13/2023

Temps: High temperatures Friday will be in the lower 60s F north of Morgan's Point and in the mid to upper 50s F south of Morgan's Point.

Visibility: Not anticipating any visibility concerns at this time.

#### **Precip Forecast: 12 PM CT**

Wind Speed 10 AM CT

High Temps Friday