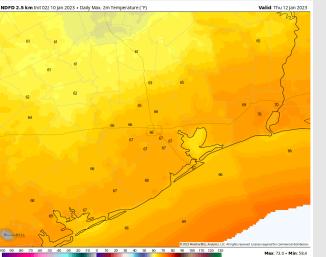

Temps: High temperatures Thursday will be in the mid 60s F across all stations.

Visibility: Fog is not likely to occur for the daytime hours Thursday as the front passes, however it is at least worth watching the pre-dawn hours for patchy fog to try and develop out ahead of the front.

#### **Precip Forecast: 5 AM CT**

Wind Speed 12 PM CT

High Temps Thursday