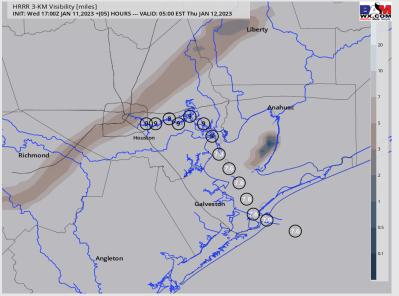

#### **5 PM CT WED VISIBILITY**

#### Confidence

| TIMEFRAME          | THREAT |
|--------------------|--------|
| CURRENT – 6 PM WED | LOW    |

- ➤ A low cloud deck / areas of patchy fog with visibilities less than 1 mile will continue to be a low-end risk for stations south of Morgan's Point for the next couple of hours.
- Station 11/12 and the Boarding Station at most at risk for visibility reduced down to 0.5 mile out through 6 PM.
- Expecting fog near Stations 11/12 and the Boarding Station to become patchier in nature and less dense through the evening.