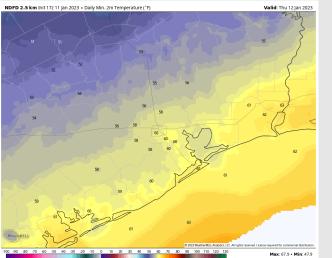

Temps: High temperatures Thursday will be in the mid 60s F across all stations.

Visibility: Fog is not likely to occur for the daytime hours Thursday as the front passes, however it is at least worth watching the pre-dawn hours for patchy fog to try and develop out ahead of the front.

#### **Precip Forecast: 5 AM CT**

Wind Speed 12 PM CT

High Temps Thursday