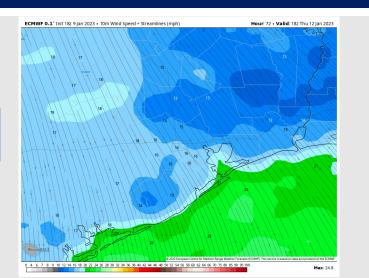

Wind: Sustained winds will start from the SW in the AM and shift from the NW by 8 AM as a front pushes through. Winds north of Morgan's Point will range from 8 – 13 kts (even after the front pushes through) and south of Morgan's point will be more elevated at 13 – 18 kts. Wind gusts could reach as high as 25 kts across all stations from 10 AM – 4 PM. Wind gusts will be highest at the Boarding Station, where gusts could reach 30 kts during the 5 PM – 11 PM timeframe.

#### **Precip Forecast: 5 AM CT**

Wind Speed 12 PM CT

High Temps Thursday