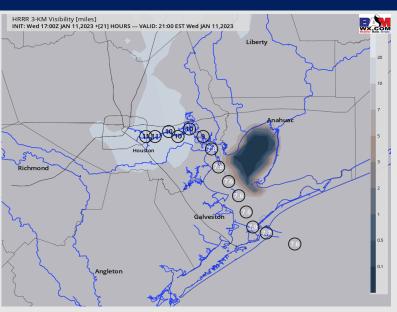

# **Houston Pilots Visibility Report**

#### 9 PM CT WED VISIBILITY

#### **5 AM CT THU VISIBILITY**

#### Confidence

| TIMEFRAME           | THREAT    |
|---------------------|-----------|
| 6 PM WED – 6 AM THU | LOW - MED |

- After 6 PM and into early tomorrow AM, fog will be a risk out ahead of the front expected Thursday morning.
- Anticipating any fog that may develop to be patchy in nature begin to work in over the east side of the Bay and then drift westward towards stations south of Morgan's Point.
- Visibility may be reduced to less than 1 mile with pockets of visibility reduced to 0.5 mile or less.