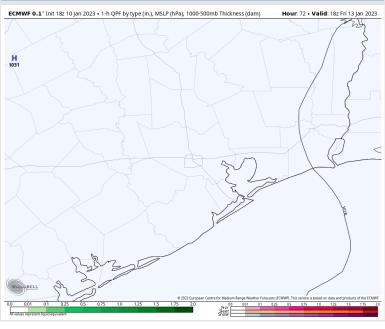

# Houston Pilots: Fri. 1/13/2023

#### **Forecast Discussion**

**Precip:** Anticipating a dry day for Friday.

Wind: Sustained winds will be from the NNW for the entire day. Winds will start most elevated in the morning, where north of Morgan's point will be 5 – 10 kts from 6 AM – 6 PM. South of Morgan's Point will be in the 9 – 16-kt range during the same timeframe. After 6 PM winds will lighten to 4 – 8 kts north of Morgan's and 8 – 15 kts south of Morgan's point. Wind gusts south of 51/52 will range from 20 – 25 kts from 1 – 6 AM.

Temps: High temperatures Friday will be in the lower 60s F north of Morgan's Point and in the mid to upper 50s F south of Morgan's Point.

Visibility: Not anticipating any visibility concerns at this time.

#### **Precip Forecast: 12 PM CT**

Wind Speed 10 AM CT

High Temps Friday