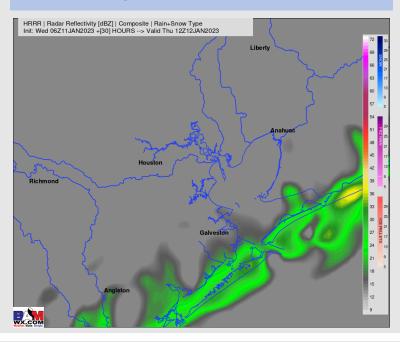

#### **Forecast Discussion**

**Precip:** Anticipating a 60% chance for showers along the cold front that will march through the area in the 3 – 7 AM timeframe. Beyond this, we are favoring a dry day today.

#### **Precip Forecast: 5 AM CT**

Wind Speed 12 PM CT

High Temps Thursday