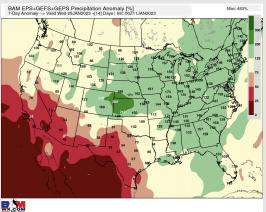

## **Houston Pilots: 1/11/23**

- A generally drier pattern with the best chances for precip moving forward coming Monday, and again next Wed/Thu. Temps will continue to remain above average.
- Week 2 precipitation is expected to be near normal for the week 2 timeframe. Temperatures are to be above normal.
- Near normal precipitation chances and warmer weather is expected in the weeks 3/4 timeframe.