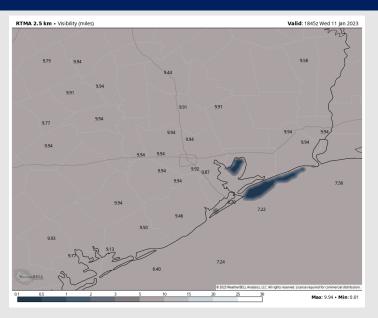

#### CURRENT - 12:45 PM CT

#### **5 PM CT WED VISIBILITY**

#### Confidence

| TIMEFRAME          | THREAT |
|--------------------|--------|
| CURRENT – 6 PM WED | LOW    |

- ➤ A low cloud deck / areas of patchy fog with visibilities less than 1 mile will continue to be a low-end risk for stations south of Morgan's Point for the next couple of hours.
- Station 11/12 and the Boarding Station at most at risk for visibility reduced down to 0.5 mile out through 6 PM.
- Expecting fog near Stations 11/12 and the Boarding Station to become patchier in nature and less dense through the evening.