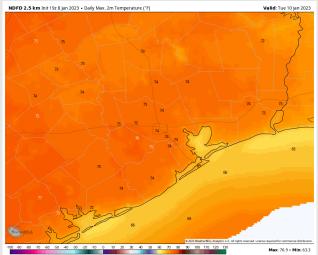

Temps: High temperatures Tuesday will be in the mid 70s F north of Morgan's Point and in the mid to upper 60s F south of Morgan's Point.

Visibility: Sea fog will be possible as winds are from the SE during the AM hours, however the parameters are quite borderline. More details to come in future updates. (View visibility slide for current thinking)

#### Precip Forecast: 12 PM CT

Wind Speed

**7 PM CT** 

ECMWE 0 1° Init 187 7 Ian 2023 • 10m Wind Sneed + Str

High Temps Tuesday