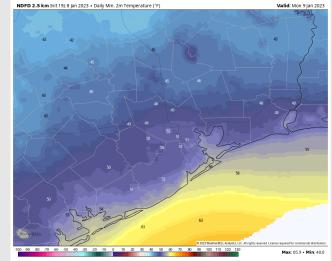

Temps: Low temps Monday AM in the upper 50s F at the Boarding Station and in the low 50s F for all other stations.

Visibility: Not anticipating any fog concerns at this time.

#### Precip Forecast: 5 PM CT

Low Temps Monday AM