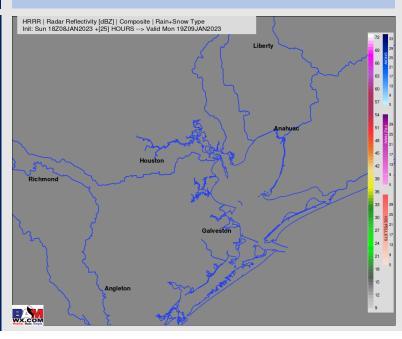

#### **Forecast Discussion**

**7 PM CT** 

**Precip:** Anticipating dry conditions the rest of the afternoon / evening.

Wind: Sustained winds out of the NNE gradually weakening leaving stations North of Morgan's Point at 5 – 10 kts and stations South at 8 – 13 kts where they remain the rest of the day. Gusts of 18 kts will be possible through the evening.

Temps: Low temps Monday AM in the upper 50s F at the Boarding Station and in the low 50s F for all other stations.

Visibility: Not anticipating any fog concerns at this time.