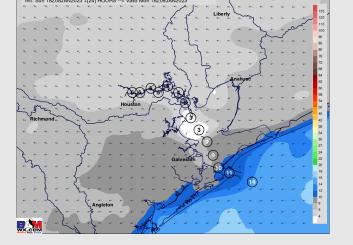

### Radar/NWS Alerts: 2:00 PM CT

As always, please do not hesitate to reach out to us with any forecast questions via the chat option on the Weather Porthole or our on-call number, (317)-560-8122 press 1 for forecast questions.

# **Houston Pilots Visibility Report**