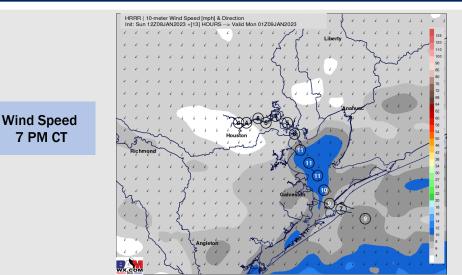

#### **Forecast Discussion**

**7 PM CT** 

**Precip:** Anticipating dry conditions the rest of the afternoon / evening.

Wind: Sustained winds out of the NNE gradually weakening leaving stations North of Morgan's Point at 5 – 10 kts and stations South at 8 – 13 kts where they remain the rest of the day. Gusts of 18 kts will be possible through the evening.

#### Precip Forecast: 12 PM CT

Wind Speed

**7 PM CT** 

ECMWE 0 1° Init 187 7 Ian 2023 • 10m Wind Sneed + Str

High Temps Tuesday