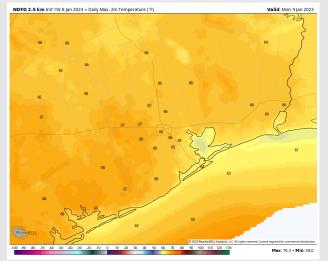

**Temps:** High temperatures Monday will be in the mid to lower 60s F across all stations.

Visibility: Not anticipating any visibility concerns for the majority of the day, however fog could be possible after 6 PM Monday with the greatest risk being for Tuesday morning.

#### Precip Forecast: 1 PM CT

High Temps Monday