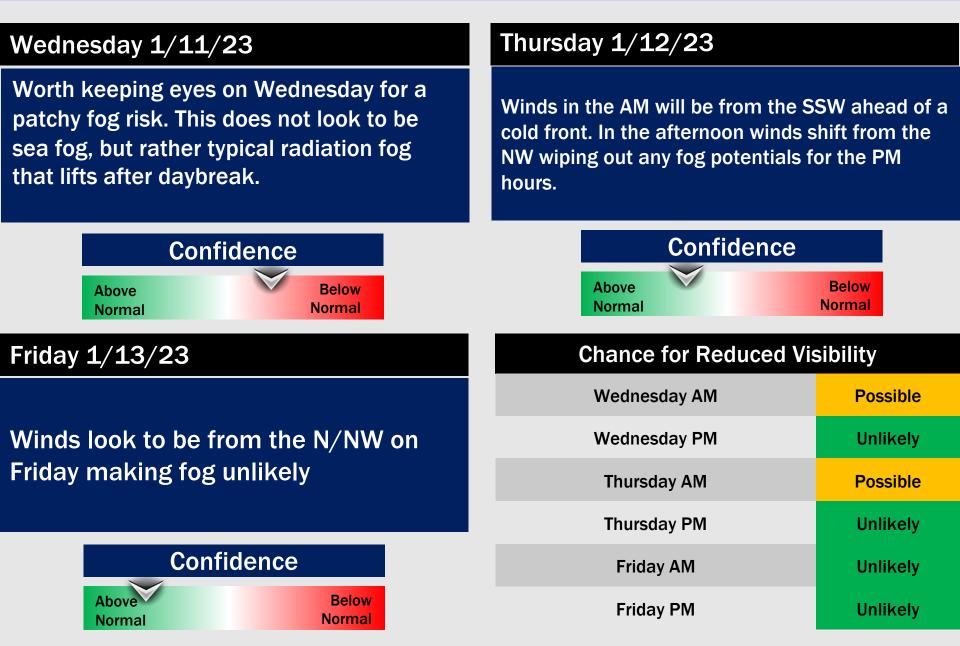

## Weather Headlines

- Not anticipating any fog threats at this time. Next fog threat will likely take place late tomorrow into Tuesday.
- Favoring dry conditions the rest of the evening and the next couple days.
- Winds will stay in the 5 15-kt range for the next three days with a few gusts up to 18 kts possible.

# <section-header>

| TIME                 | THREAT    |  |
|----------------------|-----------|--|
| 6 PM MON - 10 AM TUE | LOW - MED |  |

- Confidence is overall low being more than 24 hours out
- There is a risk for fog to possibly develop Monday evening then continuing into Tuesday AM. The greatest threat would likely come after midnight Tuesday AM.
- Favoring visibilities of less than a mile and for all stations to be at risk for impacts.

## **Houston Pilots Extended Range Visibility Report**

**Temps:** High temperatures Monday will be in the mid to lower 60s F across all stations.

Visibility: Not anticipating any visibility concerns for the majority of the day, however fog could be possible after 6 PM Monday with the greatest risk being for Tuesday morning.

Temps: High temperatures Tuesday will be in the mid 70s F north of Morgan's Point and in the mid to upper 60s F south of Morgan's Point.

Visibility: Sea fog will be possible as winds are from the SE during the AM hours, however the parameters are quite borderline. More details to come in future updates. (View visibility slide for current thinking)