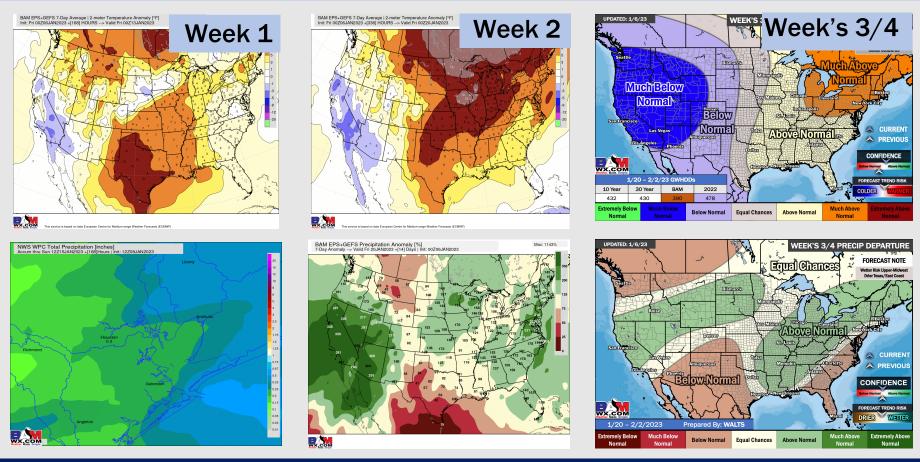

## Houston Pilots: 1/8/23

- Expecting some low end rain chances for the middle of the week. Temps will continue to remain above average.
- Week 2 precipitation is expected to be near normal for the week 2 timeframe.
  Temperatures are to be above normal.
- Near normal precipitation chances and warmer weather is expected in the weeks <sup>3</sup>/<sub>4</sub> timeframe.